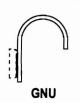

> page 12) to model number when ordering. Example: RA 11 GNA22 DB (incandescent - no Light Source code required)

Please ADD desired Diffuser, Mounting, Finish and Light Source codes (from

|              | Optional Diffusers Available Mounti |       | Max. Watts (Incand.) |             | <b>Dimensions</b> |        |        |          |
|--------------|-------------------------------------|-------|----------------------|-------------|-------------------|--------|--------|----------|
| Model        | (add suffix to Model Number)        | Code  | Bare lamp            | w/ Diffuser | W                 | Н      | E      | Mtg.Ctr. |
| RA 9         | 30, 32, 34                          | GNA22 | 100 A19              | 100 A19     | 9-1/2             | 18     | 26     | 7        |
| RA 9         | 30, 32, 34                          | GNA36 | 100 A19              | 100 A19     | 9-1/2             | 20-1/4 | 40     | 9        |
| RA 9         | 30, 32, 34                          | GNL   | 100 A19              | 100 A19     | 9-1/2             | 15-1/4 | 17-1/2 | 2-3/4    |
| RA 9         | 30, 32, 34                          | GNL22 | 100 A19              | 100 A19     | 9-1/2             | 17     | 25-1/2 | 2-3/4    |
| RA 9         | 30, 32, 34                          | GNU   | 100 A19              | 100 A19     | 9-1/2             | 20     | 17-1/2 | 14-1/4.  |
|              |                                     |       |                      |             |                   |        |        |          |
| RA 11        | 30, 31, 32, 33, 34, 35              | GNA22 | 150 A21              | 100 A19     | 11-1/2            | 19     | 27     | 7        |
| <b>RA 11</b> | 30, 31, 32, 33, 34, 35              | GNA36 | 150 A21              | 100 A19     | 11-1/2            | 21-1/4 | 41     | 9        |
| <b>RA</b> 11 | 30, 31, 32, 33, 34, 35              | GNL   | 150 A21              | 100 A19     | 11-1/2            | 16-1/4 | 18-1/2 | 2-3/4    |
| <b>RA 11</b> | 30, 31, 32, 33, 34, 35              | GNL22 | 150 A21              | 100 A19     | 11-1/2            | 18     | 26-1/2 | 2-3/4    |
| <b>RA 11</b> | 30, 31, 32, 33, 34, 35              | GNU   | 150 A21              | 100 A19     | 11-1/2            | 20-1/2 | 18-1/2 | 14-1/4   |
|              |                                     |       |                      |             |                   |        |        |          |
| <b>RA 14</b> | 30, 31, 32, 33, 34, 35              | GNA22 | 200 A23              | 100 A19     | 14                | 21     | 28     | 7        |
| <b>RA 14</b> | 30, 31, 32, 33, 34, 35              | GNA36 | 200 A23              | 100 A19     | 14                | 23-1/2 | 42     | 9        |
| <b>RA 14</b> | 30, 31, 32, 33, 34, 35              | GNL   | 200 A23              | 100 A19     | 14                | 18-1/4 | 20     | 2-3/4    |
| <b>RA 14</b> | 30, 31, 32, 33, 34, 35              | GNL22 | 200 A23              | 100 A19     | 14                | 20     | 28     | 2-3/4    |
| <b>RA 14</b> | 30, 31, 32, 33, 34, 35              | GNU   | 200 A23              | 100 A19     | 14                | 22-1/2 | 20     | 14-1/4   |