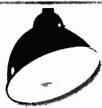

".4. Bakery · Bistro

RAISED HIGH DENSITY URETHANE MOUNTED ON WALL WITH THRE ADHESIVE

PREVIOUS SIGNAGE

**RA 1132** 

Provided with choice of aluminum conduit arms with cast canopy.

Standard White (WH) finish provided, with alternate finishes and custom color matching available upon request.