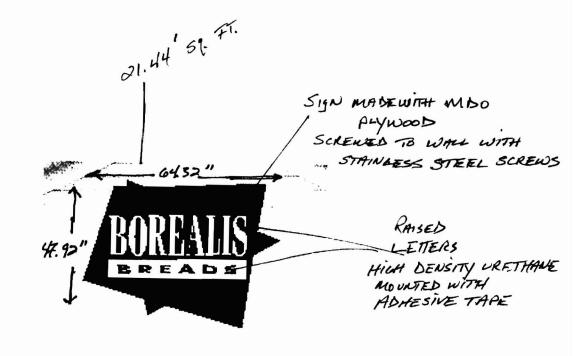

".4. Bakery · Bistro

RAISED HIGH DENSITY URETHANE MOUNTED ON WALL WITH THRE ADHESIVE

PREVIOUS SIGNAGE

**RA 1132** 

Provided with choice of aluminum conduit arms with cast canopy.

Standard White (WH) finish provided, with alternate finishes and custom color matching available upon request.