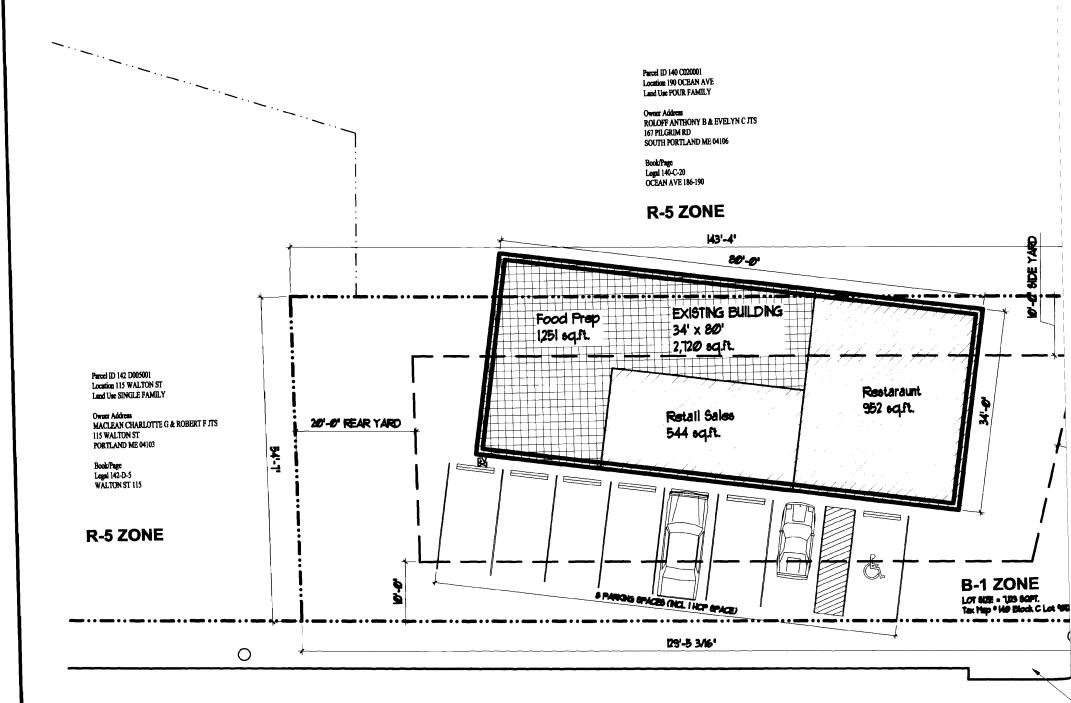

## Signage/Awning Permit Application

If you or the property owner owes real estate or personal property taxes or user charges on any

| Location/Address of Construction: /83                                                                                                                                                                                                                                                                                                                                                                                                                                      | · · ·                                                                                                                                                                                                                                                                                                                                                                      | Telephone:                                                                                                                                                                                                                                                                  |
|----------------------------------------------------------------------------------------------------------------------------------------------------------------------------------------------------------------------------------------------------------------------------------------------------------------------------------------------------------------------------------------------------------------------------------------------------------------------------|----------------------------------------------------------------------------------------------------------------------------------------------------------------------------------------------------------------------------------------------------------------------------------------------------------------------------------------------------------------------------|-----------------------------------------------------------------------------------------------------------------------------------------------------------------------------------------------------------------------------------------------------------------------------|
| Fax Assessor's Chart, Block & Lot  Chart# Block# Lot#                                                                                                                                                                                                                                                                                                                                                                                                                      | Owner: John Amaran                                                                                                                                                                                                                                                                                                                                                         | _ =                                                                                                                                                                                                                                                                         |
|                                                                                                                                                                                                                                                                                                                                                                                                                                                                            | SAJON LLC<br>62 FLAVELL RD                                                                                                                                                                                                                                                                                                                                                 | (978)835-0629                                                                                                                                                                                                                                                               |
| 140 C 12                                                                                                                                                                                                                                                                                                                                                                                                                                                                   | GROTON MA 01450                                                                                                                                                                                                                                                                                                                                                            |                                                                                                                                                                                                                                                                             |
| essee Buyer's Name (If Applicable)                                                                                                                                                                                                                                                                                                                                                                                                                                         | Contractor name, address & telephone:                                                                                                                                                                                                                                                                                                                                      | Total s.f. of signage x \$2.00                                                                                                                                                                                                                                              |
| Jim AMARAL                                                                                                                                                                                                                                                                                                                                                                                                                                                                 | KEVIN BARNARD                                                                                                                                                                                                                                                                                                                                                              | Total plant governor, governor                                                                                                                                                                                                                                              |
| BOREALIS BREADS                                                                                                                                                                                                                                                                                                                                                                                                                                                            | OCEAN BRAPHICS                                                                                                                                                                                                                                                                                                                                                             | For H.D. signage= Total                                                                                                                                                                                                                                                     |
| BOREMUS ISKEHUS                                                                                                                                                                                                                                                                                                                                                                                                                                                            | 12 WILLIE WILL RD                                                                                                                                                                                                                                                                                                                                                          | Fee: \$ 34.06 140.17                                                                                                                                                                                                                                                        |
| 751-36001                                                                                                                                                                                                                                                                                                                                                                                                                                                                  | WELLS ME 04090                                                                                                                                                                                                                                                                                                                                                             | Awning Fee= cost of work                                                                                                                                                                                                                                                    |
| 751-3600 antact                                                                                                                                                                                                                                                                                                                                                                                                                                                            | (207) 641-8784                                                                                                                                                                                                                                                                                                                                                             | Total Fee: \$                                                                                                                                                                                                                                                               |
| roposed Use: BAKERY - BISTRO  Information on proposed sign(s):  Freestanding (e.g., pole) sign? Yes  Bldg. wall sign? (attached to bldg) Yes  roposed awning? Yes No Is aw Height of awning: Length of Is there any communication, message, tradem If yes, total s.f. of panels w/communications, aformation on existing and previously perm                                                                                                                               | No Dimensions proposed: No Dimensions proposed: wring backlit? Yes No awning: Depth: hark or symbol on it? Yes No nessage, trademark or symbol: s.  nitted sign(s):                                                                                                                                                                                                        | NOV 7 2008  Height from grade:                                                                                                                                                                                                                                              |
| Freestanding (e.g., pole) sign? Yes                                                                                                                                                                                                                                                                                                                                                                                                                                        | No Dimensions:                                                                                                                                                                                                                                                                                                                                                             | DOWN PHOTO ATTACHES                                                                                                                                                                                                                                                         |
|                                                                                                                                                                                                                                                                                                                                                                                                                                                                            | xactly where existing and new signage is l                                                                                                                                                                                                                                                                                                                                 | ocated must be provided.                                                                                                                                                                                                                                                    |
| site sketch and building sketch showing exetches and/or pictures of proposed signa                                                                                                                                                                                                                                                                                                                                                                                         | ge and existing building are also required                                                                                                                                                                                                                                                                                                                                 |                                                                                                                                                                                                                                                                             |
| site sketch and building sketch showing exetches and/or pictures of proposed signal lease submit all of the information of ailure to do so may result in the auto-                                                                                                                                                                                                                                                                                                         | ge and existing building are also required outlined in the Sign/Awning Appliomatic denial of your permit.                                                                                                                                                                                                                                                                  | cation Checklist.                                                                                                                                                                                                                                                           |
| site sketch and building sketch showing exetches and/or pictures of proposed signal lease submit all of the information of ailure to do so may result in the autoridate to be sure the City fully understands the lditional information prior to the issuance of a                                                                                                                                                                                                         | ge and existing building are also required outlined in the Sign/Awning Appli omatic denial of your permit.  e full scope of the project, the Planning and I permit. For further information visit us on-li                                                                                                                                                                 | Cation Checklist.  Development Department may request                                                                                                                                                                                                                       |
| Awning? Yes No Sq. ft. are ketches and/or pictures of proposed signal elease submit all of the information of ailure to do so may result in the automore to be sure the City fully understands the dditional information prior to the issuance of a milding Inspections office, room 315 City Hall of the enthorized by the owner to make this application as heremit for work described in this application is issue eas covered by this permit at any reasonable hour to | ge and existing building are also required outlined in the Sign/Awning Appli omatic denial of your permit.  e full scope of the project, the Planning and I permit. For further information visit us on-lior call 874-8703.  named property, or that the owner of record authorized agent. I agree to conform to all ed, I certify that the Code Official's authorized rep | Development Department may request ne at <a href="https://www.portlandmaine.gov">www.portlandmaine.gov</a> , stop by the orizes the proposed work and that I have been applicable laws of this jurisdiction. In addition, resentative shall have the authority to enter all |