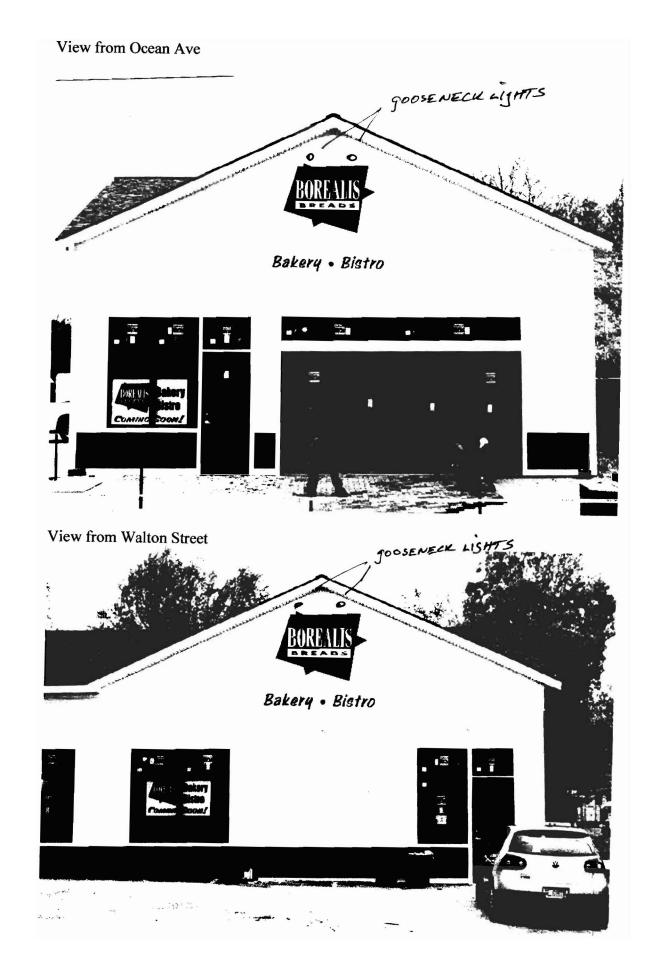

## Signage/Awning Permit Application

If you or the property owner owes real estate or personal property taxes or user charges on any

| Location/Address of Construction: /83                                                                                                                                                                                                                                                                                                                                                                                                                                      | · · ·                                                                                                                                                                                                                                                                                                                                                                      | Telephone:                                                                                                                                                                                                                                                                  |
|----------------------------------------------------------------------------------------------------------------------------------------------------------------------------------------------------------------------------------------------------------------------------------------------------------------------------------------------------------------------------------------------------------------------------------------------------------------------------|----------------------------------------------------------------------------------------------------------------------------------------------------------------------------------------------------------------------------------------------------------------------------------------------------------------------------------------------------------------------------|-----------------------------------------------------------------------------------------------------------------------------------------------------------------------------------------------------------------------------------------------------------------------------|
| Fax Assessor's Chart, Block & Lot  Chart# Block# Lot#                                                                                                                                                                                                                                                                                                                                                                                                                      | Owner: John Amaran                                                                                                                                                                                                                                                                                                                                                         | _ =                                                                                                                                                                                                                                                                         |
|                                                                                                                                                                                                                                                                                                                                                                                                                                                                            | SAJON LLC<br>62 FLAVELL RD                                                                                                                                                                                                                                                                                                                                                 | (978)835-0629                                                                                                                                                                                                                                                               |
| 140 C 12                                                                                                                                                                                                                                                                                                                                                                                                                                                                   | GROTON MA 01450                                                                                                                                                                                                                                                                                                                                                            |                                                                                                                                                                                                                                                                             |
| essee Buyer's Name (If Applicable)                                                                                                                                                                                                                                                                                                                                                                                                                                         | Contractor name, address & telephone:                                                                                                                                                                                                                                                                                                                                      | Total s.f. of signage x \$2.00                                                                                                                                                                                                                                              |
| Jim AMARAL                                                                                                                                                                                                                                                                                                                                                                                                                                                                 | KEVIN BARNARD                                                                                                                                                                                                                                                                                                                                                              | Total plant governor, governor                                                                                                                                                                                                                                              |
| BOREALIS BREADS                                                                                                                                                                                                                                                                                                                                                                                                                                                            | OCEAN BRAPHICS                                                                                                                                                                                                                                                                                                                                                             | For H.D. signage= Total                                                                                                                                                                                                                                                     |
| BOREMUS ISKEHUS                                                                                                                                                                                                                                                                                                                                                                                                                                                            | 12 WILLIE WILL RD                                                                                                                                                                                                                                                                                                                                                          | Fee: \$ 34.06 140.17                                                                                                                                                                                                                                                        |
| 751-36001                                                                                                                                                                                                                                                                                                                                                                                                                                                                  | WELLS ME 04090                                                                                                                                                                                                                                                                                                                                                             | Awning Fee= cost of work                                                                                                                                                                                                                                                    |
| 751-3600 antact                                                                                                                                                                                                                                                                                                                                                                                                                                                            | (207) 641-8784                                                                                                                                                                                                                                                                                                                                                             | Total Fee: \$                                                                                                                                                                                                                                                               |
| roposed Use: BAKERY - BISTRO  Information on proposed sign(s):  Freestanding (e.g., pole) sign? Yes  Bldg. wall sign? (attached to bldg) Yes  roposed awning? Yes No Is aw Height of awning: Length of Is there any communication, message, tradem If yes, total s.f. of panels w/communications, aformation on existing and previously perm                                                                                                                               | No Dimensions proposed: No Dimensions proposed: wring backlit? Yes No awning: Depth: hark or symbol on it? Yes No nessage, trademark or symbol: s.  nitted sign(s):                                                                                                                                                                                                        | NOV 7 2008  Height from grade:                                                                                                                                                                                                                                              |
| Freestanding (e.g., pole) sign? Yes                                                                                                                                                                                                                                                                                                                                                                                                                                        | No Dimensions:                                                                                                                                                                                                                                                                                                                                                             | DOWN PHOTO ATTACHES                                                                                                                                                                                                                                                         |
|                                                                                                                                                                                                                                                                                                                                                                                                                                                                            | xactly where existing and new signage is l                                                                                                                                                                                                                                                                                                                                 | ocated must be provided.                                                                                                                                                                                                                                                    |
| site sketch and building sketch showing exetches and/or pictures of proposed signa                                                                                                                                                                                                                                                                                                                                                                                         | ge and existing building are also required                                                                                                                                                                                                                                                                                                                                 |                                                                                                                                                                                                                                                                             |
| site sketch and building sketch showing exetches and/or pictures of proposed signal lease submit all of the information of ailure to do so may result in the auto-                                                                                                                                                                                                                                                                                                         | ge and existing building are also required outlined in the Sign/Awning Appliomatic denial of your permit.                                                                                                                                                                                                                                                                  | cation Checklist.                                                                                                                                                                                                                                                           |
| site sketch and building sketch showing exetches and/or pictures of proposed signal lease submit all of the information of ailure to do so may result in the autoridate to be sure the City fully understands the lditional information prior to the issuance of a                                                                                                                                                                                                         | ge and existing building are also required outlined in the Sign/Awning Appli omatic denial of your permit.  e full scope of the project, the Planning and I permit. For further information visit us on-li                                                                                                                                                                 | Cation Checklist.  Development Department may request                                                                                                                                                                                                                       |
| Awning? Yes No Sq. ft. are ketches and/or pictures of proposed signal elease submit all of the information of ailure to do so may result in the automore to be sure the City fully understands the dditional information prior to the issuance of a milding Inspections office, room 315 City Hall of the enthorized by the owner to make this application as heremit for work described in this application is issue eas covered by this permit at any reasonable hour to | ge and existing building are also required outlined in the Sign/Awning Appli omatic denial of your permit.  e full scope of the project, the Planning and I permit. For further information visit us on-lior call 874-8703.  named property, or that the owner of record authorized agent. I agree to conform to all ed, I certify that the Code Official's authorized rep | Development Department may request ne at <a href="https://www.portlandmaine.gov">www.portlandmaine.gov</a> , stop by the orizes the proposed work and that I have been applicable laws of this jurisdiction. In addition, resentative shall have the authority to enter all |