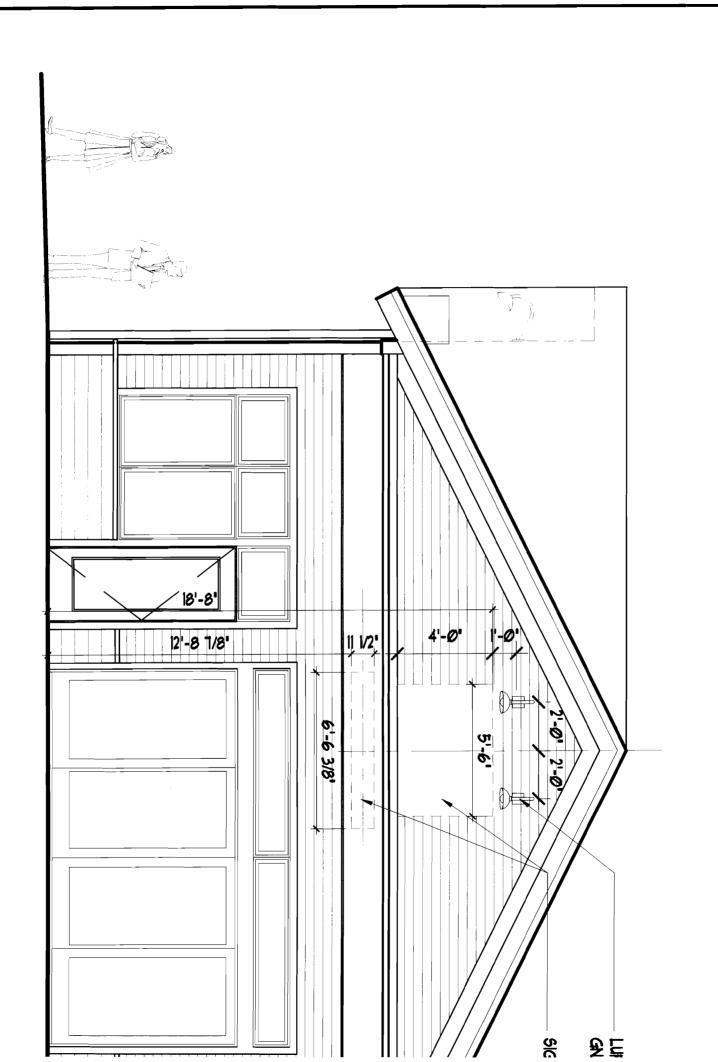

".4. Bakery · Bistro

RAISED HIGH DENSITY URETHANE MOUNTED ON WALL WITH THRE ADHESIVE

PREVIOUS SIGNAGE

**RA 1132** 

Provided with choice of aluminum conduit arms with cast canopy.

Standard White (WH) finish provided, with alternate finishes and custom color matching available upon request.