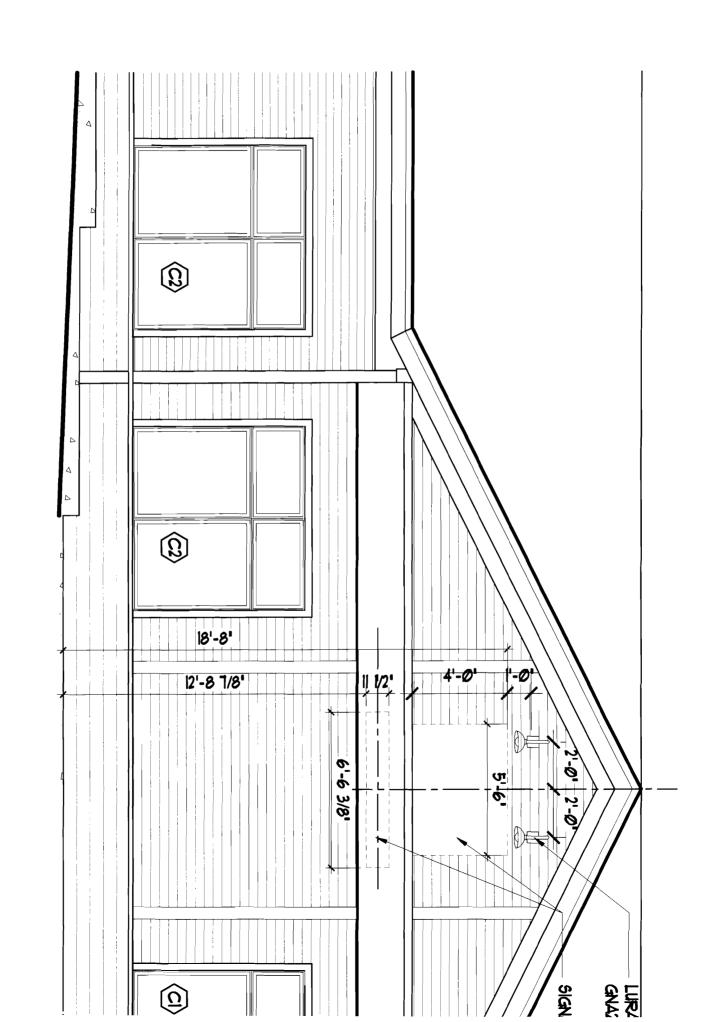

".4. Bakery · Bistro

RAISED HIGH DENSITY URETHANE MOUNTED ON WALL WITH THRE ADHESIVE

PREVIOUS SIGNAGE

**RA 1132** 

Provided with choice of aluminum conduit arms with cast canopy.

Standard White (WH) finish provided, with alternate finishes and custom color matching available upon request.