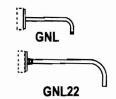

> page 12) to model number when ordering. Example: RA 11 GNA22 DB (incandescent - no Light Source code required)

Please ADD desired Diffuser, Mounting, Finish and Light Source codes (from

|              | Optional Diffusers Available Mounti |       | Max. Watts (Incand.) |             | <b>Dimensions</b> |        |        |          |
|--------------|-------------------------------------|-------|----------------------|-------------|-------------------|--------|--------|----------|
| Model        | (add suffix to Model Number)        | Code  | Bare lamp            | w/ Diffuser | W                 | Н      | E      | Mtg.Ctr. |
| RA 9         | 30, 32, 34                          | GNA22 | 100 A19              | 100 A19     | 9-1/2             | 18     | 26     | 7        |
| RA 9         | 30, 32, 34                          | GNA36 | 100 A19              | 100 A19     | 9-1/2             | 20-1/4 | 40     | 9        |
| RA 9         | 30, 32, 34                          | GNL   | 100 A19              | 100 A19     | 9-1/2             | 15-1/4 | 17-1/2 | 2-3/4    |
| RA 9         | 30, 32, 34                          | GNL22 | 100 A19              | 100 A19     | 9-1/2             | 17     | 25-1/2 | 2-3/4    |
| RA 9         | 30, 32, 34                          | GNU   | 100 A19              | 100 A19     | 9-1/2             | 20     | 17-1/2 | 14-1/4.  |
|              |                                     |       |                      |             |                   |        |        |          |
| RA 11        | 30, 31, 32, 33, 34, 35              | GNA22 | 150 A21              | 100 A19     | 11-1/2            | 19     | 27     | 7        |
| <b>RA 11</b> | 30, 31, 32, 33, 34, 35              | GNA36 | 150 A21              | 100 A19     | 11-1/2            | 21-1/4 | 41     | 9        |
| <b>RA</b> 11 | 30, 31, 32, 33, 34, 35              | GNL   | 150 A21              | 100 A19     | 11-1/2            | 16-1/4 | 18-1/2 | 2-3/4    |
| <b>RA 11</b> | 30, 31, 32, 33, 34, 35              | GNL22 | 150 A21              | 100 A19     | 11-1/2            | 18     | 26-1/2 | 2-3/4    |
| <b>RA 11</b> | 30, 31, 32, 33, 34, 35              | GNU   | 150 A21              | 100 A19     | 11-1/2            | 20-1/2 | 18-1/2 | 14-1/4   |
|              |                                     |       |                      |             |                   |        |        |          |
| <b>RA 14</b> | 30, 31, 32, 33, 34, 35              | GNA22 | 200 A23              | 100 A19     | 14                | 21     | 28     | 7        |
| <b>RA 14</b> | 30, 31, 32, 33, 34, 35              | GNA36 | 200 A23              | 100 A19     | 14                | 23-1/2 | 42     | 9        |
| <b>RA 14</b> | 30, 31, 32, 33, 34, 35              | GNL   | 200 A23              | 100 A19     | 14                | 18-1/4 | 20     | 2-3/4    |
| <b>RA 14</b> | 30, 31, 32, 33, 34, 35              | GNL22 | 200 A23              | 100 A19     | 14                | 20     | 28     | 2-3/4    |
| <b>RA 14</b> | 30, 31, 32, 33, 34, 35              | GNU   | 200 A23              | 100 A19     | 14                | 22-1/2 | 20     | 14-1/4   |