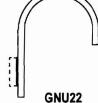

> page 12) to model number when ordering. Example: RA 11 GNA22 DB (incandescent - no Light Source code required)

Please ADD desired Diffuser, Mounting, Finish and Light Source codes (from

|              | Optional Diffusers Available Mounti |       | Max. Watts (Incand.) |             | <b>Dimensions</b> |        |        |          |
|--------------|-------------------------------------|-------|----------------------|-------------|-------------------|--------|--------|----------|
| Model        | (add suffix to Model Number)        | Code  | Bare lamp            | w/ Diffuser | W                 | Н      | E      | Mtg.Ctr. |
| RA 9         | 30, 32, 34                          | GNA22 | 100 A19              | 100 A19     | 9-1/2             | 18     | 26     | 7        |
| RA 9         | 30, 32, 34                          | GNA36 | 100 A19              | 100 A19     | 9-1/2             | 20-1/4 | 40     | 9        |
| RA 9         | 30, 32, 34                          | GNL   | 100 A19              | 100 A19     | 9-1/2             | 15-1/4 | 17-1/2 | 2-3/4    |
| RA 9         | 30, 32, 34                          | GNL22 | 100 A19              | 100 A19     | 9-1/2             | 17     | 25-1/2 | 2-3/4    |
| RA 9         | 30, 32, 34                          | GNU   | 100 A19              | 100 A19     | 9-1/2             | 20     | 17-1/2 | 14-1/4.  |
|              |                                     |       |                      |             |                   |        |        |          |
| RA 11        | 30, 31, 32, 33, 34, 35              | GNA22 | 150 A21              | 100 A19     | 11-1/2            | 19     | 27     | 7        |
| <b>RA 11</b> | 30, 31, 32, 33, 34, 35              | GNA36 | 150 A21              | 100 A19     | 11-1/2            | 21-1/4 | 41     | 9        |
| <b>RA</b> 11 | 30, 31, 32, 33, 34, 35              | GNL   | 150 A21              | 100 A19     | 11-1/2            | 16-1/4 | 18-1/2 | 2-3/4    |
| <b>RA 11</b> | 30, 31, 32, 33, 34, 35              | GNL22 | 150 A21              | 100 A19     | 11-1/2            | 18     | 26-1/2 | 2-3/4    |
| <b>RA 11</b> | 30, 31, 32, 33, 34, 35              | GNU   | 150 A21              | 100 A19     | 11-1/2            | 20-1/2 | 18-1/2 | 14-1/4   |
|              |                                     |       |                      |             |                   |        |        |          |
| <b>RA 14</b> | 30, 31, 32, 33, 34, 35              | GNA22 | 200 A23              | 100 A19     | 14                | 21     | 28     | 7        |
| <b>RA 14</b> | 30, 31, 32, 33, 34, 35              | GNA36 | 200 A23              | 100 A19     | 14                | 23-1/2 | 42     | 9        |
| <b>RA 14</b> | 30, 31, 32, 33, 34, 35              | GNL   | 200 A23              | 100 A19     | 14                | 18-1/4 | 20     | 2-3/4    |
| <b>RA 14</b> | 30, 31, 32, 33, 34, 35              | GNL22 | 200 A23              | 100 A19     | 14                | 20     | 28     | 2-3/4    |
| <b>RA 14</b> | 30, 31, 32, 33, 34, 35              | GNU   | 200 A23              | 100 A19     | 14                | 22-1/2 | 20     | 14-1/4   |