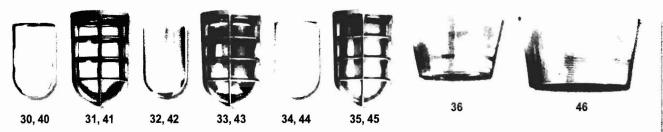

|        | 30                     | 31             | 32      |
|--------|------------------------|----------------|---------|
| Diffus | er                     |                |         |
| Code   | Description            |                |         |
| 30     | Clear bullet-shaped    | glass cylinder |         |
| 31     | Clear bullet-shaped    | lass cylinder  | w/guard |
| 32     | Clear prismatic bullet |                | •       |

H.I.D. ballasts remote-mounted (/R).

Code Description 33 Clear prismatic bullet-shaped glass cylinder w/guard 34 Satin-etched prismatic bullet-shaped glass cylinder Satin-etched prismatic bullet-shaped glass cylinder w/guard

Standard models are supplied bare-lamp. Choice of optional diffusers include Acrylic Refractor (36, 46) or bullet-shaped cylindrical glass diffuser, which is offered in Clear (30, 40), Clear with Cast Guard (31, 41) Clear Prismatic (32, 42), Clear Prismatic with Cast Guard (33, 43), Satin-Etched Prismatic (34, 44) or Satin-Etched Prismatic with Cast Guard (35, 45).

Please Note: Optional diffusers are required for all Compact Fluorescent and H.I.D. light sources.

Yellow (TY) Green (TG) Red (TR) Blue (TB)

For optional COLORED glass diffusers, please add appropriate suffix to catalog number when ordering. Example: **RS 2042** *TG* **STEM BL-26TE/O** 