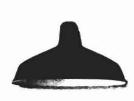

".4. Bakery · Bistro

RAISED HIGH DENSITY URETHANE MOUNTED ON WALL WITH THRE ADHESIVE

PREVIOUS SIGNAGE

**RA 1132** 

Provided with choice of aluminum conduit arms with cast canopy.

Standard White (WH) finish provided, with alternate finishes and custom color matching available upon request.