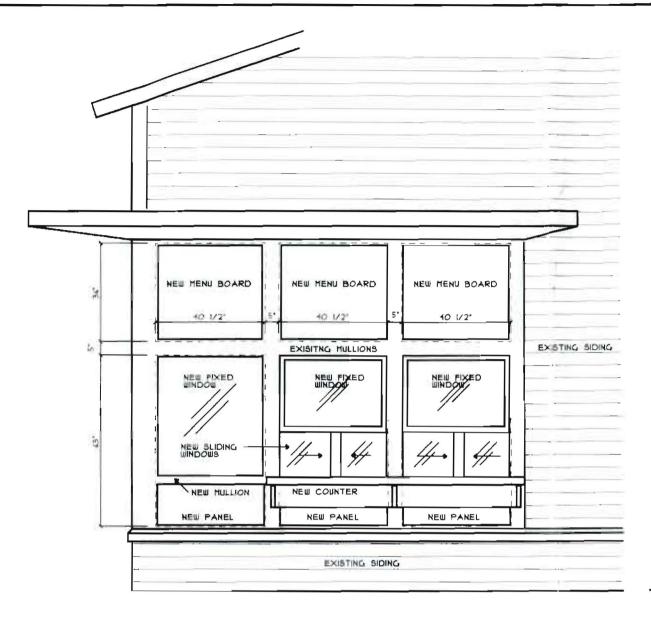

Dount De

PROPOSED

EXISTING

ELEVATION

- EXISTING SIDING

EXISTING CANOPY

- EXISTING MULLIONS

| ATE | REMISION |              | Engineering Deeligne For        | -308_N0.    | 4                  |
|-----|----------|--------------|---------------------------------|-------------|--------------------|
|     |          | EST. NO      | Owen Pickus                     |             |                    |
|     |          | SiZX         | 2 Chabot St., Westbrook, Maine  | ENGINEERING |                    |
|     |          | TYPE         | 2 Onabot Ot., Tradible of many  | DWG. NO.    | end an             |
|     |          | DRAWN BY MSP | Video Jam & Deli                | 1           | Sherida            |
|     |          | APPROVED BY  | 182 Ocean Ave., Portland, Maine | of          | amenda the same of |
|     |          | SCALE        |                                 | 1           | FARFELD            |
|     |          | DATE 4-20-05 | Proposed vender walk-up window  |             | PORTLAND           |