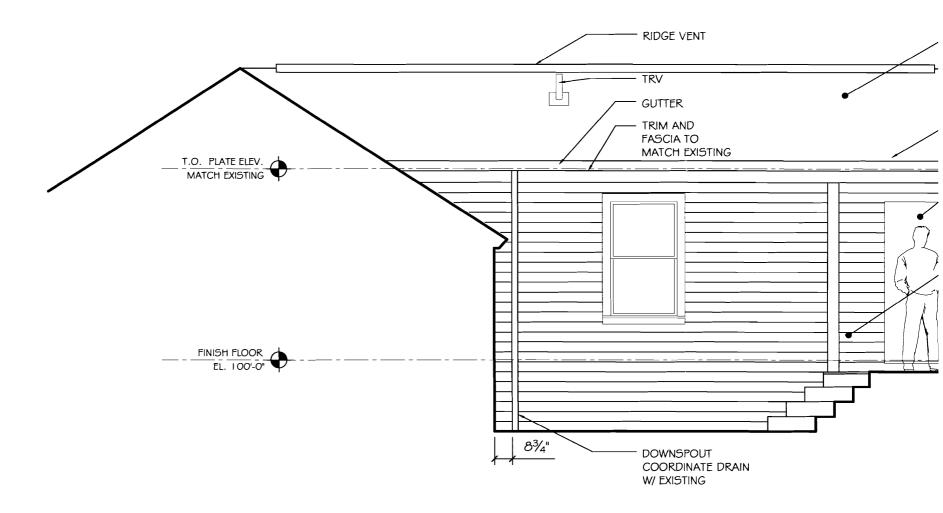

| Approved with Condition    | s Reviewer:  | Tom Markley                   | Approval Da         | ite: 10/23/2007 |  |  |
| Note: Amendment to # 07-1195                                                                                                                                  |                            |              |                               |                     | Ok to Issue:    |  |  |
| 1) Application approval based upon information provided by applicant. Any deviation from approved plans requires separate review and approrval prior to work. |                            |              |                               |                     |                 |  |  |







3 FRAMING DIAGE A101 1/4" = 1'-0"