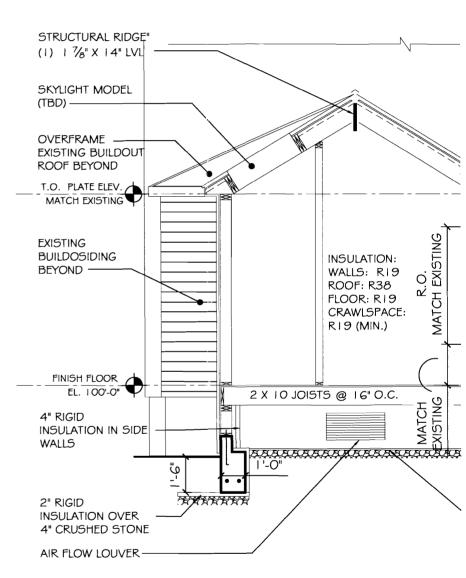

| Approved with Condition    | s Reviewer:  | Tom Markley                   | Approval Da         | ite: 10/23/2007 |  |  |
| Note: Amendment to # 07-1195                                                                                                                                  |                            |              |                               |                     | Ok to Issue:    |  |  |
| 1) Application approval based upon information provided by applicant. Any deviation from approved plans requires separate review and approrval prior to work. |                            |              |                               |                     |                 |  |  |







3 FRAMING DIAGE A101 1/4" = 1'-0"