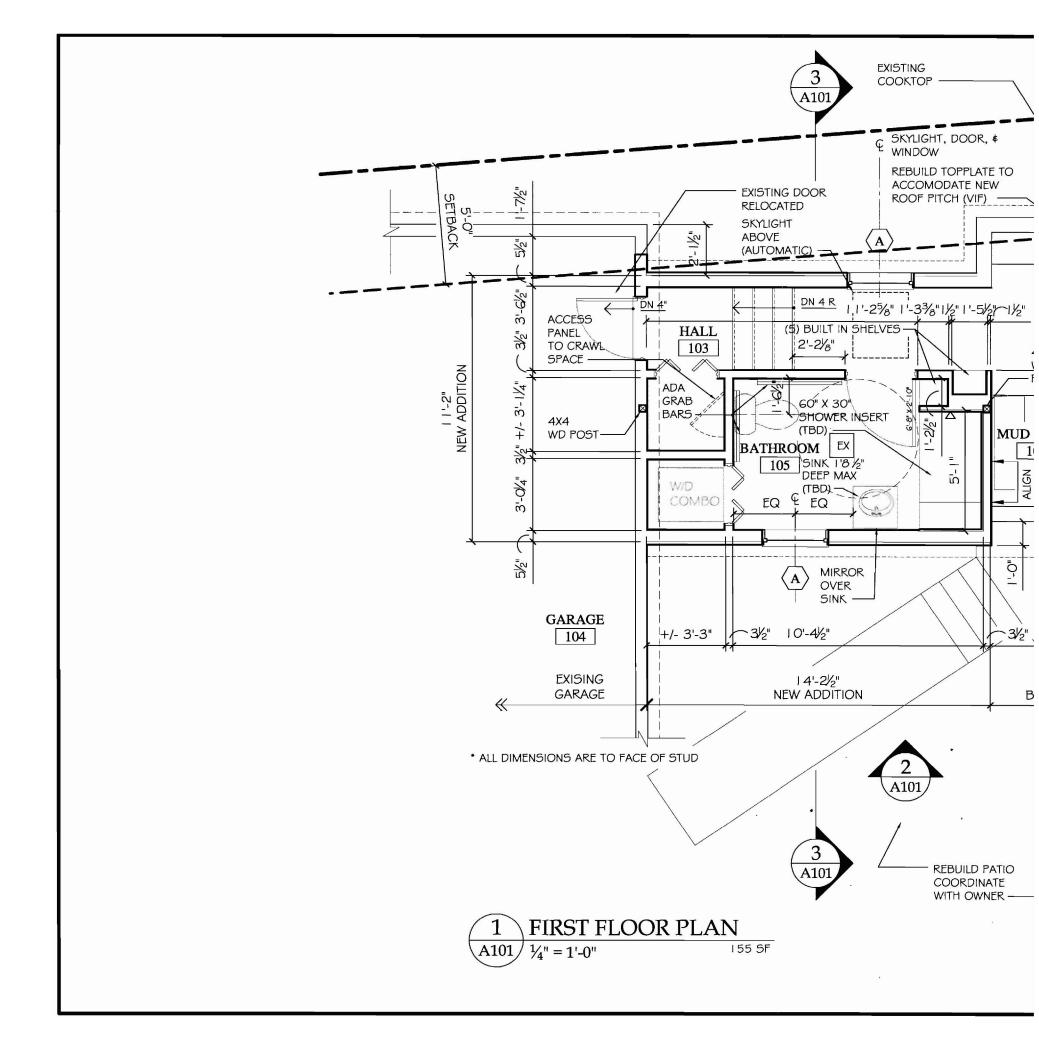

| Approved with Condition    | s Reviewer:  | Tom Markley                   | Approval Da         | ite: 10/23/2007 |  |  |
| Note: Amendment to # 07-1195                                                                                                                                  |                            |              |                               |                     | Ok to Issue:    |  |  |
| 1) Application approval based upon information provided by applicant. Any deviation from approved plans requires separate review and approrval prior to work. |                            |              |                               |                     |                 |  |  |







3 FRAMING DIAGE A101 1/4" = 1'-0"