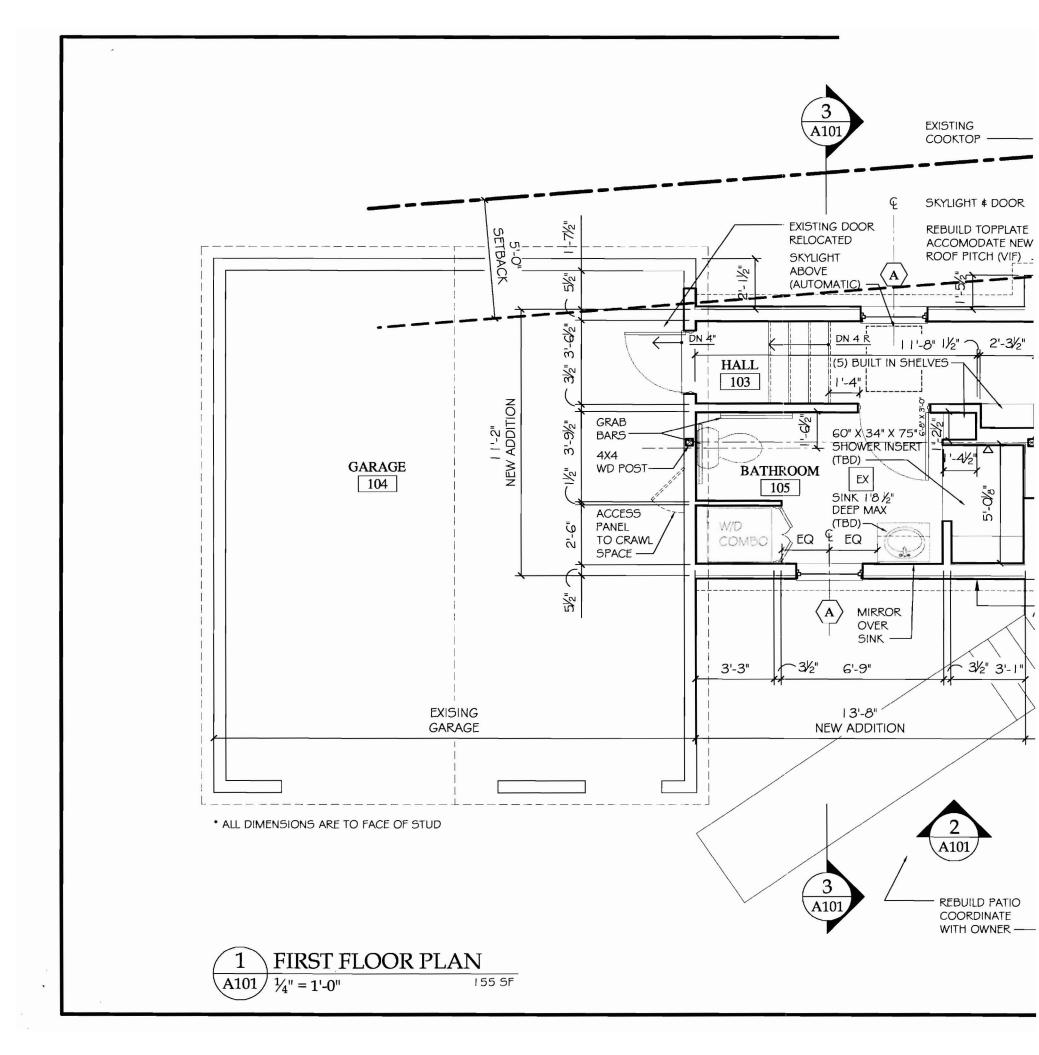

| Location/Address of Construction: 214                                                                                                                  | OCEAN AVE PO<br>Square Footage of Lot                                                                  | NETLAND ME                                                                             |
|--------------------------------------------------------------------------------------------------------------------------------------------------------|--------------------------------------------------------------------------------------------------------|----------------------------------------------------------------------------------------|
| Total Square Footage of Proposed Structure                                                                                                             | Square Pootage of Lot<br><b>1/2 5 2</b>                                                                | 47 SF                                                                                  |
| Tax Assessor's Chart, Block & Lot<br>Chart# Block# Lot#<br><b>140 B 17</b>                                                                             | Owner:<br>FRANK + MART JETO                                                                            | Telephone:                                                                             |
| Lessee/Buyer's Name (If Applicable)                                                                                                                    | Applicant name, address & telephone:<br>MAH DAUGHORILL<br>LOWER FALLS LANDING<br>YARMWITH, ME<br>04096 | Cost Of<br>Work: <b>\$ 47,000.00</b><br>Fee: <b>\$ 490.00</b><br>C of O Fee: <b>\$</b> |
| If vacant, what was the previous use?<br>Proposed Specific use: SINGLE FA<br>Is property part of a subdivision?<br>Project description:<br>BATHESM ADD |                                                                                                        |                                                                                        |
| Contractor's name, address & telephone: F<br>JACMOUTH, MAINE A096<br>Who should we contact when the permit is read<br>Mailing address:                 | HELINES CONSTRUCTI<br>IV: MAH DAUGHDEILL<br>Phone: 207 846 4131                                        | on Lordel FALLS<br>Landing                                                             |
| Please submit all of the information out<br>Failure to do so will result in the automa                                                                 |                                                                                                        | n Checklist.                                                                           |