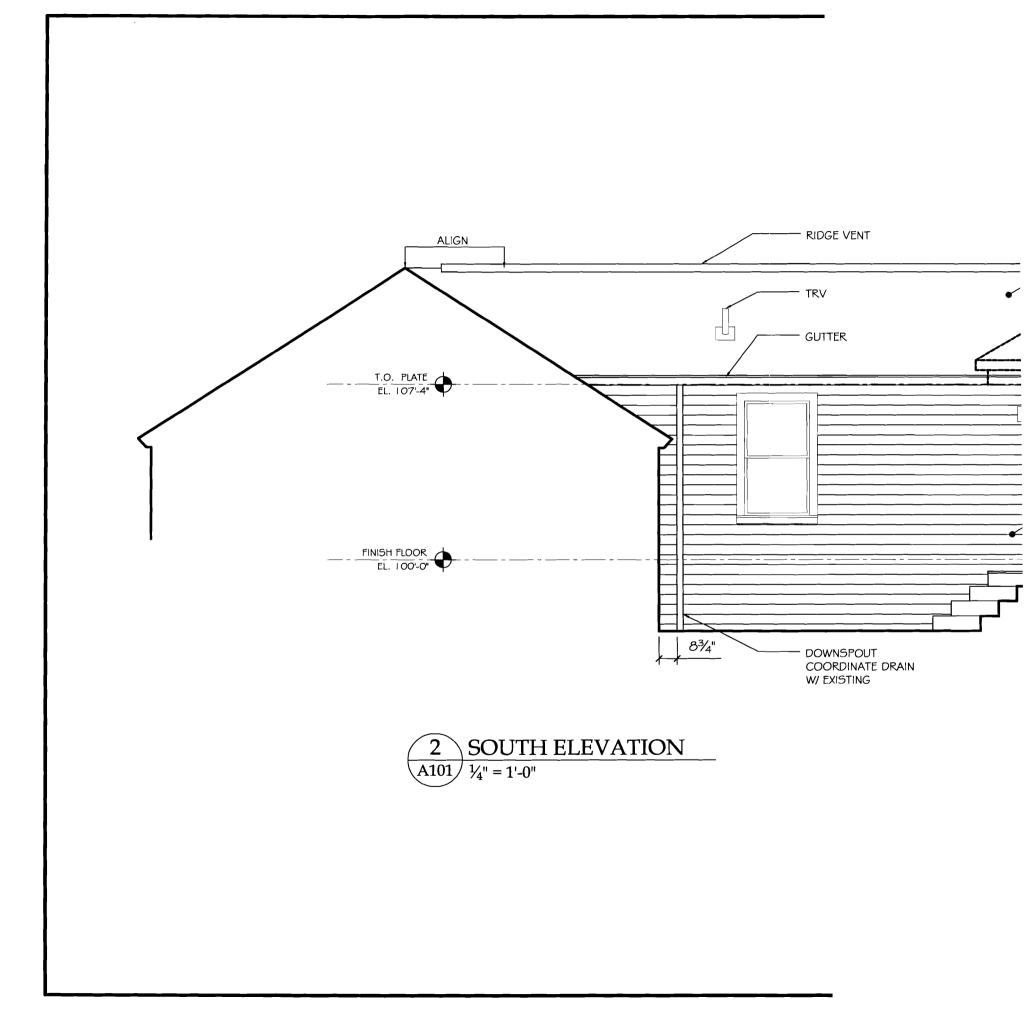

Zoning<br>Note:                                   | Status:      | Not Applicable                                     | Reviewer:                             | Tom Markley                | Approval I                      | Date: 09/26/2007<br>Ok to Issue: ☑ |
|                                                         |              | Not Applicable<br>Approved with Condition          |                                       | Tom Markley<br>Tom Markley | Approval I<br>Approval I        | Ok to Issue: 🗹                     |
| Note:<br>Dept: Building<br>Note:<br>1) Separate permits | Status:      |                                                    | s <b>Reviewer:</b><br>, or HVAC syste | Tom Markley                |                                 | Ok to Issue:<br>Date: 09/26/2007   |







 $\frac{3}{A101} \frac{\text{FRAMING DIAGRAM}}{\frac{1}{4}" = 1'-0"}$