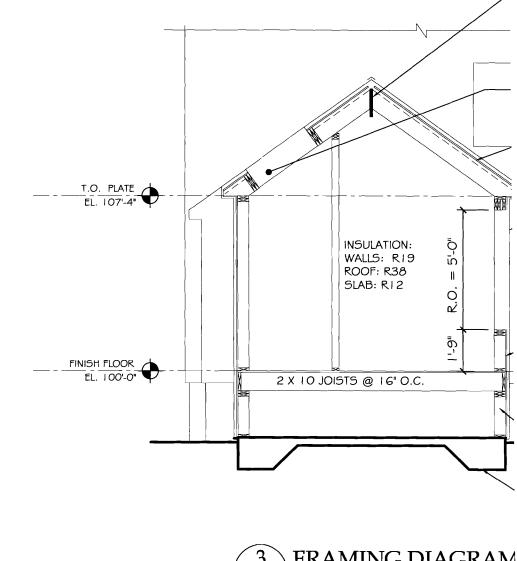

oning<br>Note:                                   | Status:      | Not Applicable                                     | Reviewer:                             | Tom Markley                | Approval I                      | Date: 09/26/2007<br>Ok to Issue: ☑ |
|                                                         |              | Not Applicable<br>Approved with Condition          |                                       | Tom Markley<br>Tom Markley | Approval I<br>Approval I        | Ok to Issue: 🗹                     |
| Note:<br>Dept: Building<br>Note:<br>1) Separate permits | Status:      |                                                    | s <b>Reviewer:</b><br>, or HVAC syste | Tom Markley                |                                 | Ok to Issue:<br>Date: 09/26/2007   |







 $\frac{3}{A101} \frac{\text{FRAMING DIAGRAM}}{\frac{1}{4}" = 1'-0"}$