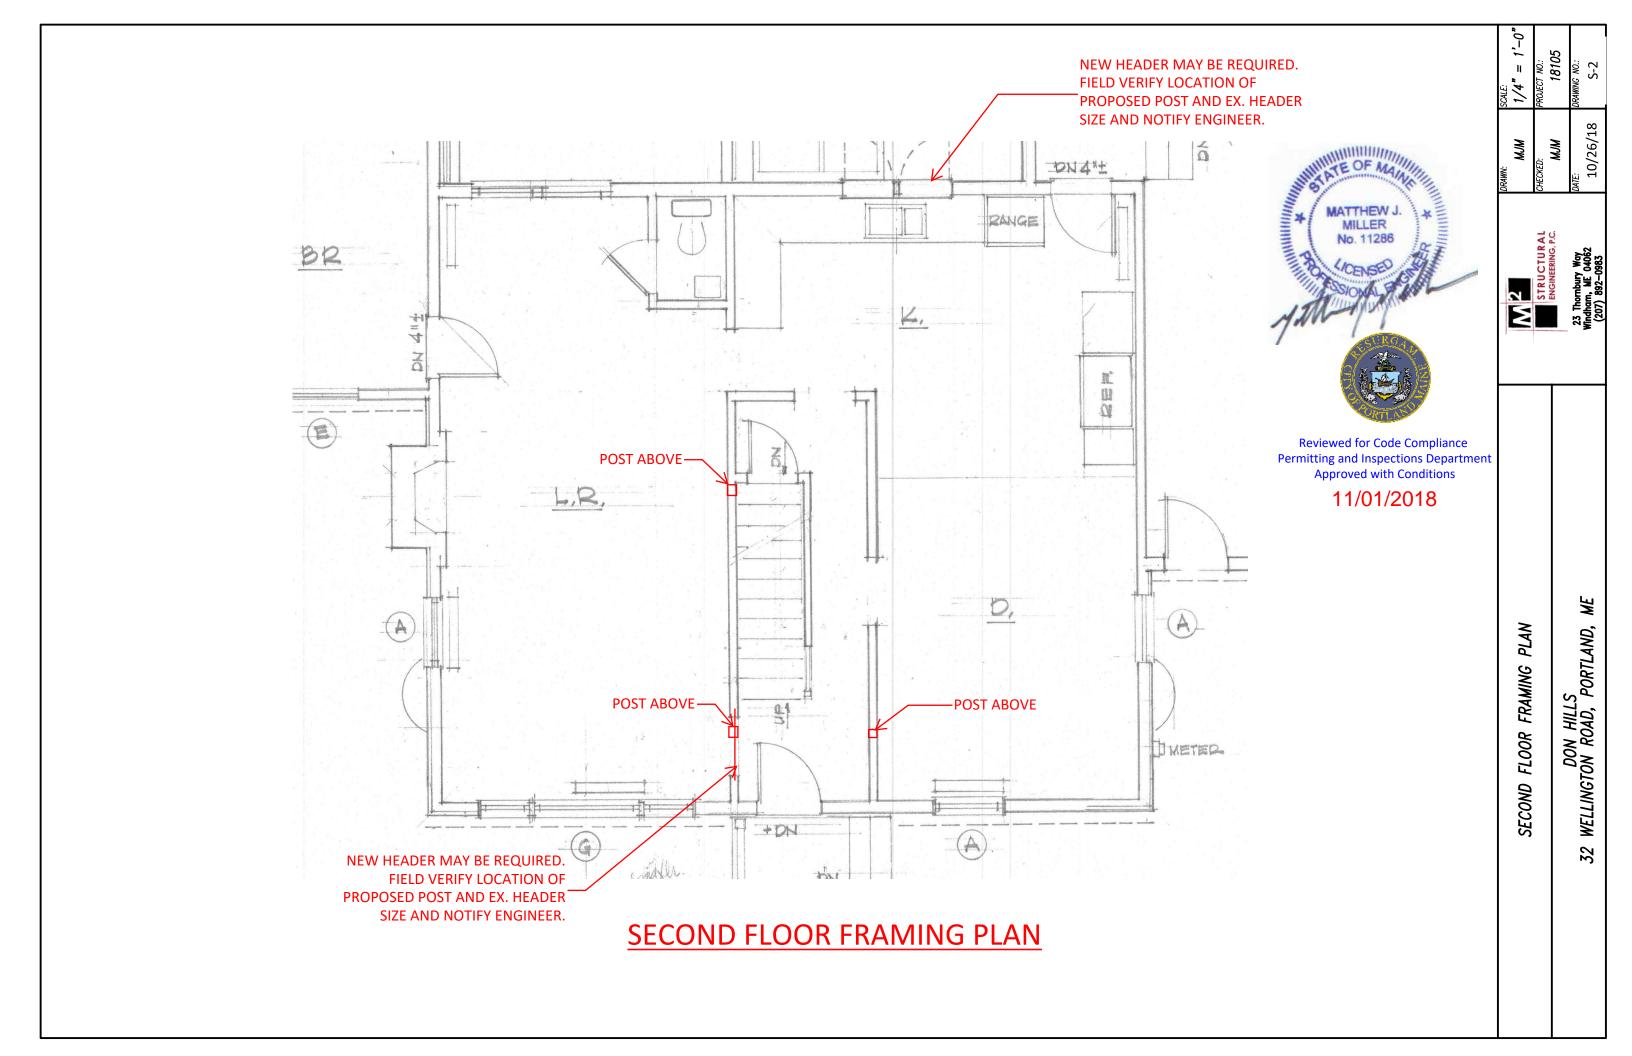

Reviewed for Code Compliance Permitting and Inspections Department Approved with Conditions

11/01/2018

361/71-21 84"±/71-0" 4000 Reviewed for Code Compliance Permitting and Inspections Department Approved with Conditions /11/0///2018 NATION DEPO P 51-811 61-4岁生

11/01/2018

| , WE                                       |
|--------------------------------------------|
| DON HILLS<br>32 WELLINGTON ROAD, PORTLAND, |

SECOND FLOOR FRAMING PLAN

AS NOTED

MUM