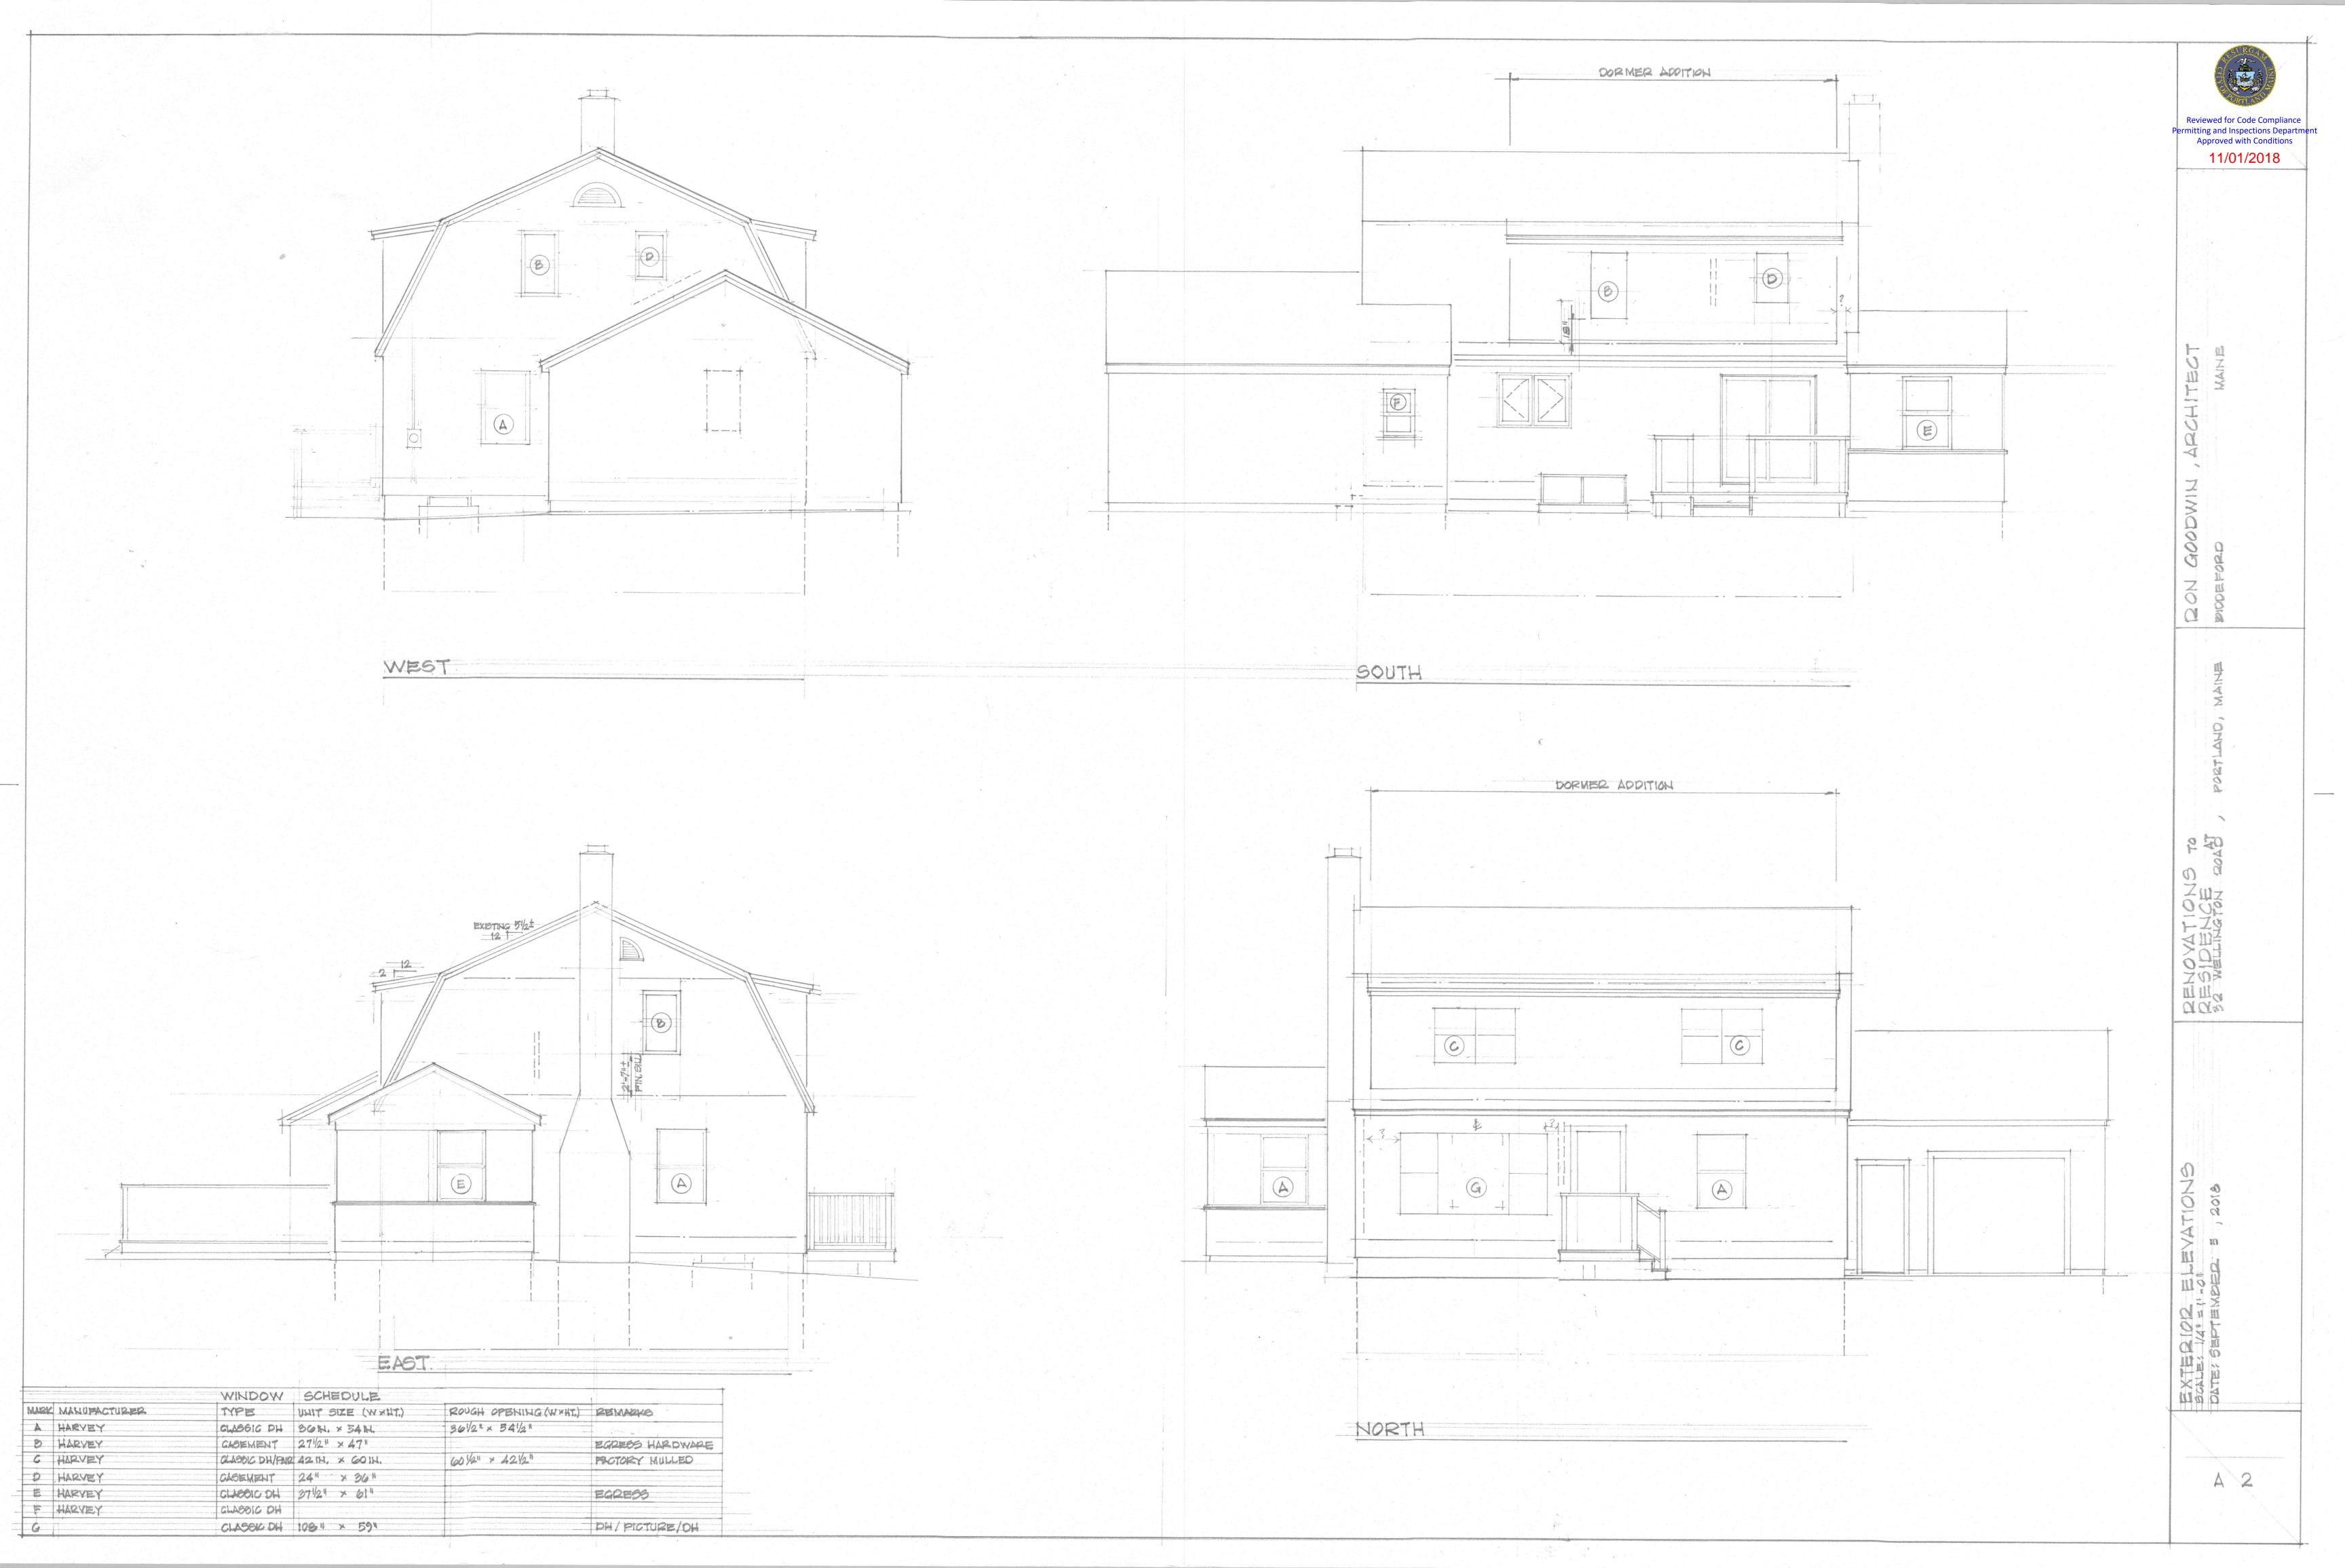

Reviewed for Code Compliance Permitting and Inspections Department Approved with Conditions

11/01/2018



361/71-21 84"±/71-0" 4000 Reviewed for Code Compliance Permitting and Inspections Department Approved with Conditions /11/0///2018 NATION DEPO P 51-811 61-4岁生













NOTE: FIELD VERIFY WIDTH OF EX. RAFTER PRIOR TO ORDERING JOIST HANGER. ADJUST HANGER AS REQUIRED TO MEET WIDTH OF EX. JOIST





Reviewed for Code Compliance
Permitting and Inspections Department
Approved with Conditions

11/01/2018

| , WE                                       |
|--------------------------------------------|
| DON HILLS<br>32 WELLINGTON ROAD, PORTLAND, |

SECOND FLOOR FRAMING PLAN

AS NOTED

MUM