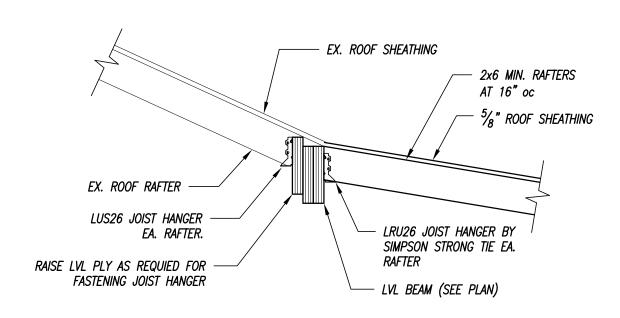

NOTE: FIELD VERIFY WIDTH OF EX. RAFTER PRIOR TO ORDERING JOIST HANGER. ADJUST HANGER AS REQUIRED TO MEET WIDTH OF EX. JOIST

Reviewed for Code Compliance
Permitting and Inspections Department
Approved with Conditions