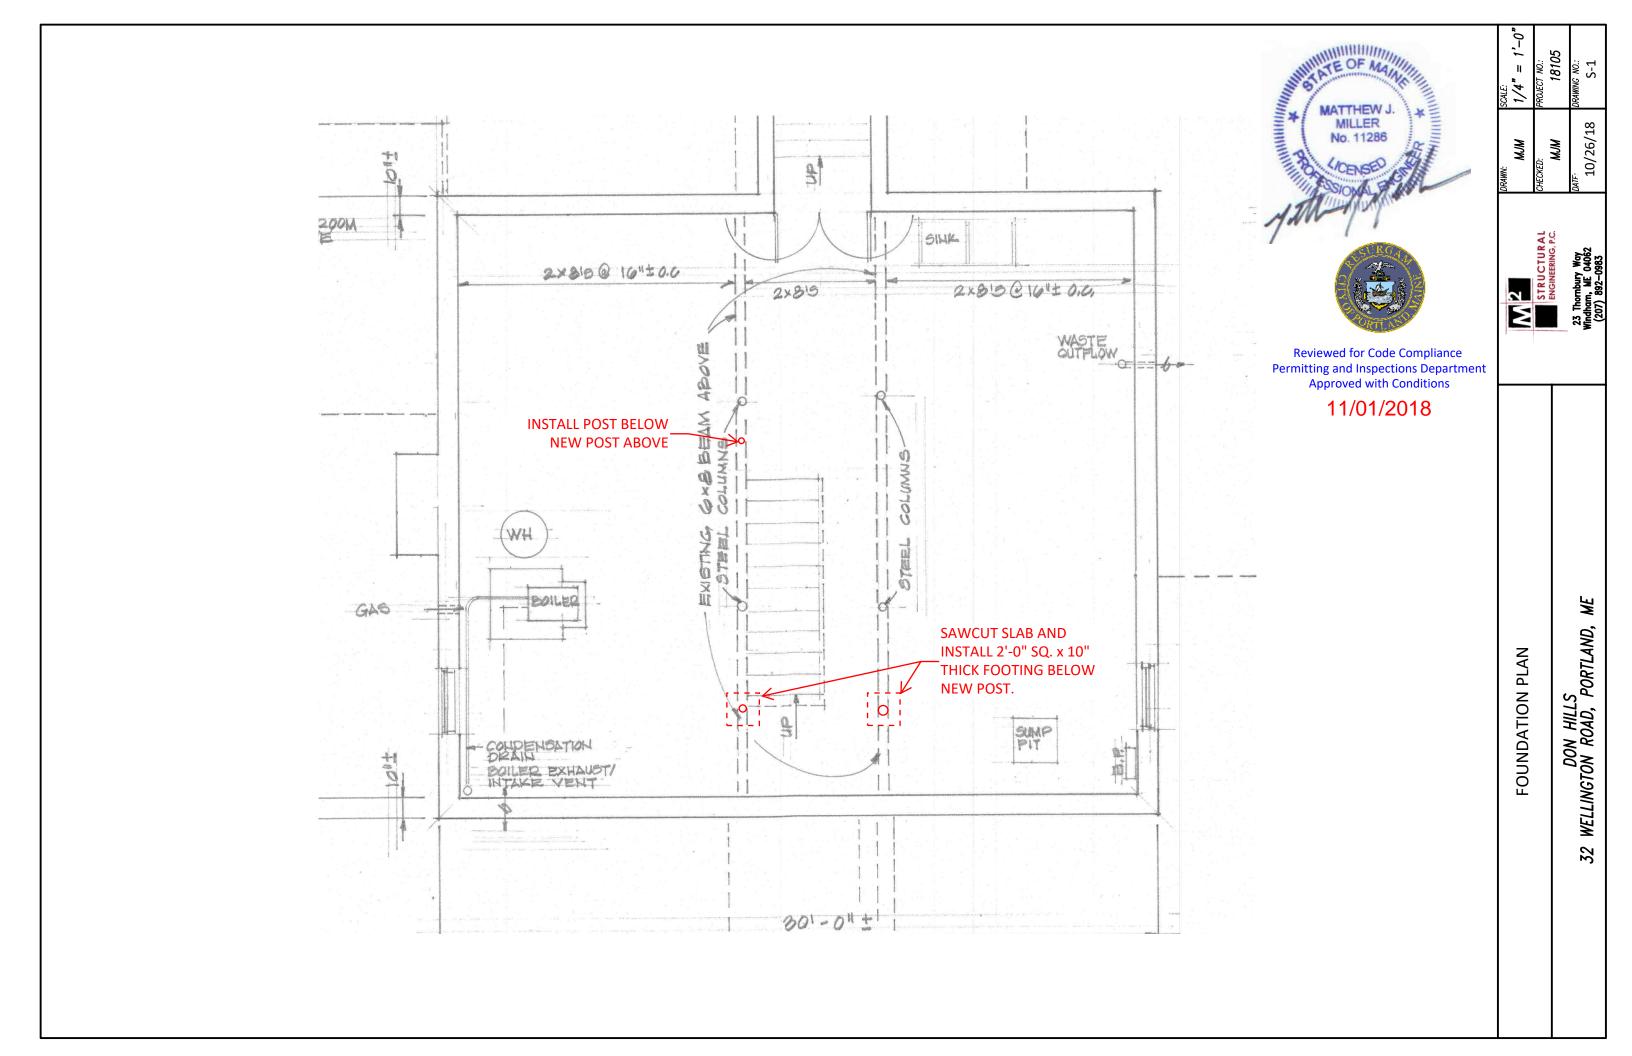

Reviewed for Code Compliance Permitting and Inspections Department Approved with Conditions

11/01/2018

361/71-21 84"±/71-0" 4000 Reviewed for Code Compliance Permitting and Inspections Department Approved with Conditions /11/0///2018 NATION DEPO P 51-811 61-4岁生

NOTE: FIELD VERIFY WIDTH OF EX. RAFTER PRIOR TO ORDERING JOIST HANGER. ADJUST HANGER AS REQUIRED TO MEET WIDTH OF EX. JOIST

Reviewed for Code Compliance
Permitting and Inspections Department
Approved with Conditions

11/01/2018

| , WE                                       |
|--------------------------------------------|
| DON HILLS<br>32 WELLINGTON ROAD, PORTLAND, |

SECOND FLOOR FRAMING PLAN

AS NOTED

MUM