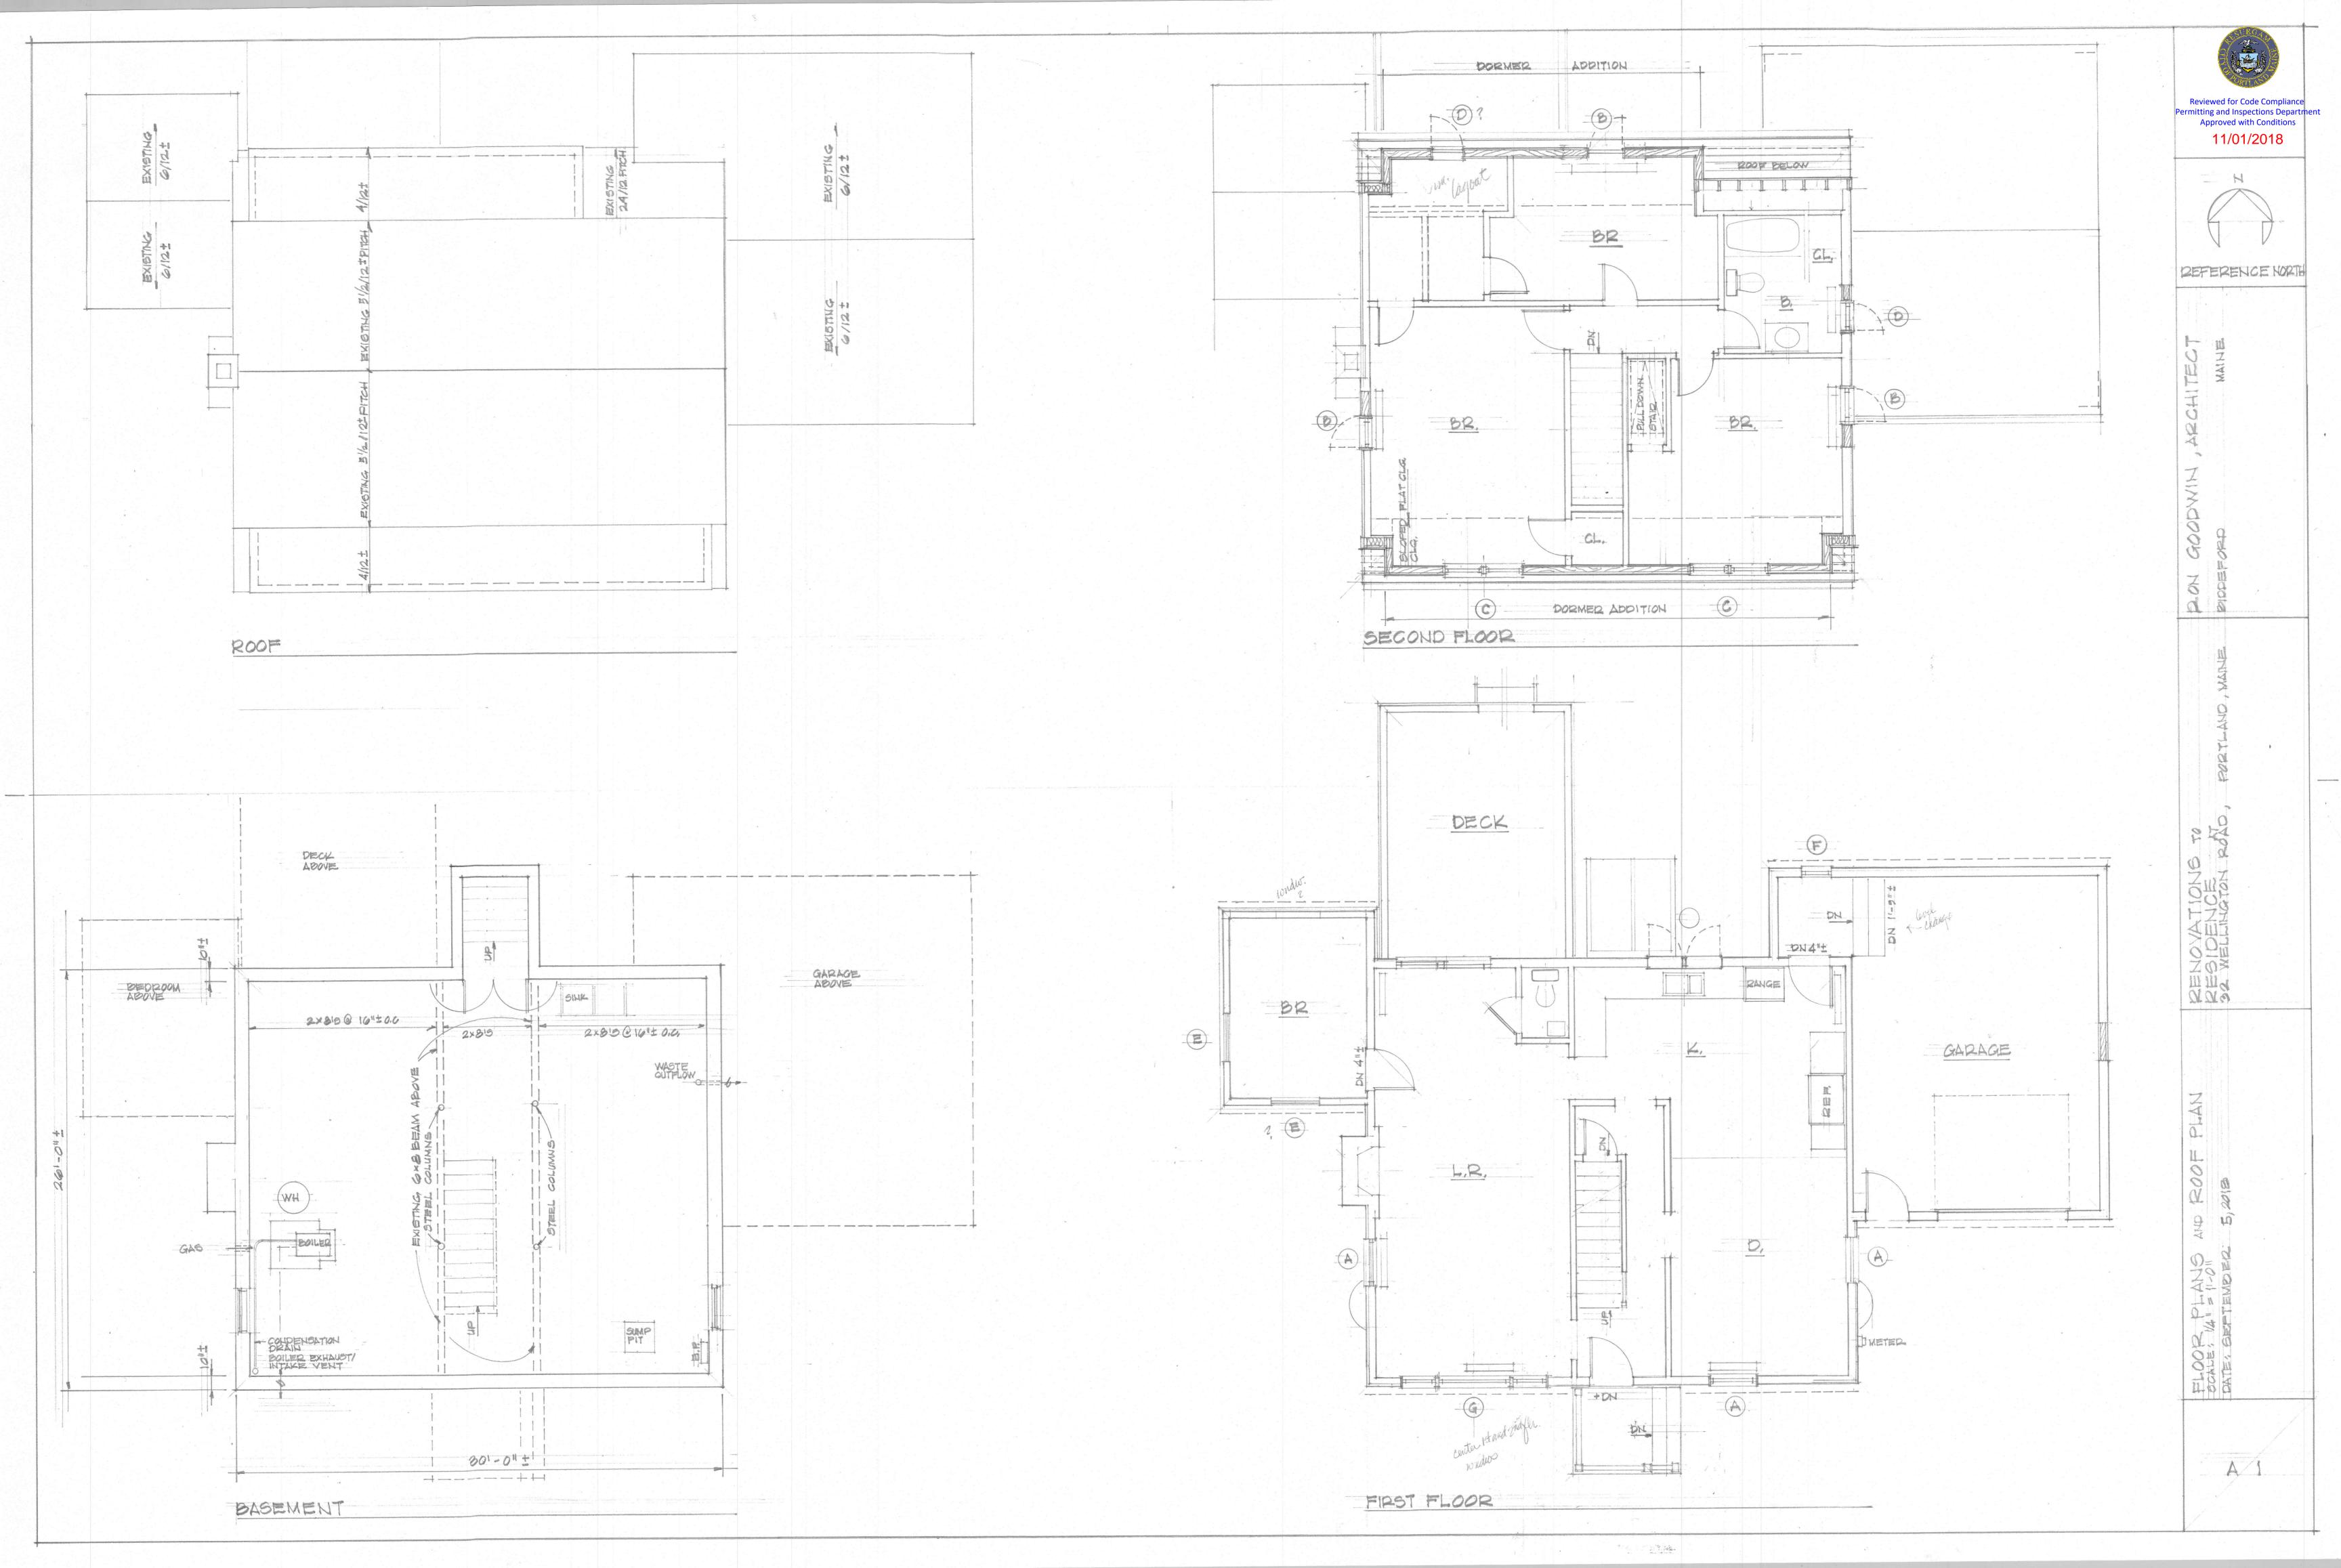

Reviewed for Code Compliance Permitting and Inspections Department Approved with Conditions

11/01/2018



361/71-21 84"±/71-0" 4000 Reviewed for Code Compliance Permitting and Inspections Department Approved with Conditions /11/0///2018 NATION DEPO P 51-811 61-4岁生













NOTE: FIELD VERIFY WIDTH OF EX. RAFTER PRIOR TO ORDERING JOIST HANGER. ADJUST HANGER AS REQUIRED TO MEET WIDTH OF EX. JOIST





Reviewed for Code Compliance
Permitting and Inspections Department
Approved with Conditions

11/01/2018

| , WE                                       |
|--------------------------------------------|
| DON HILLS<br>32 WELLINGTON ROAD, PORTLAND, |

SECOND FLOOR FRAMING PLAN

AS NOTED

MUM