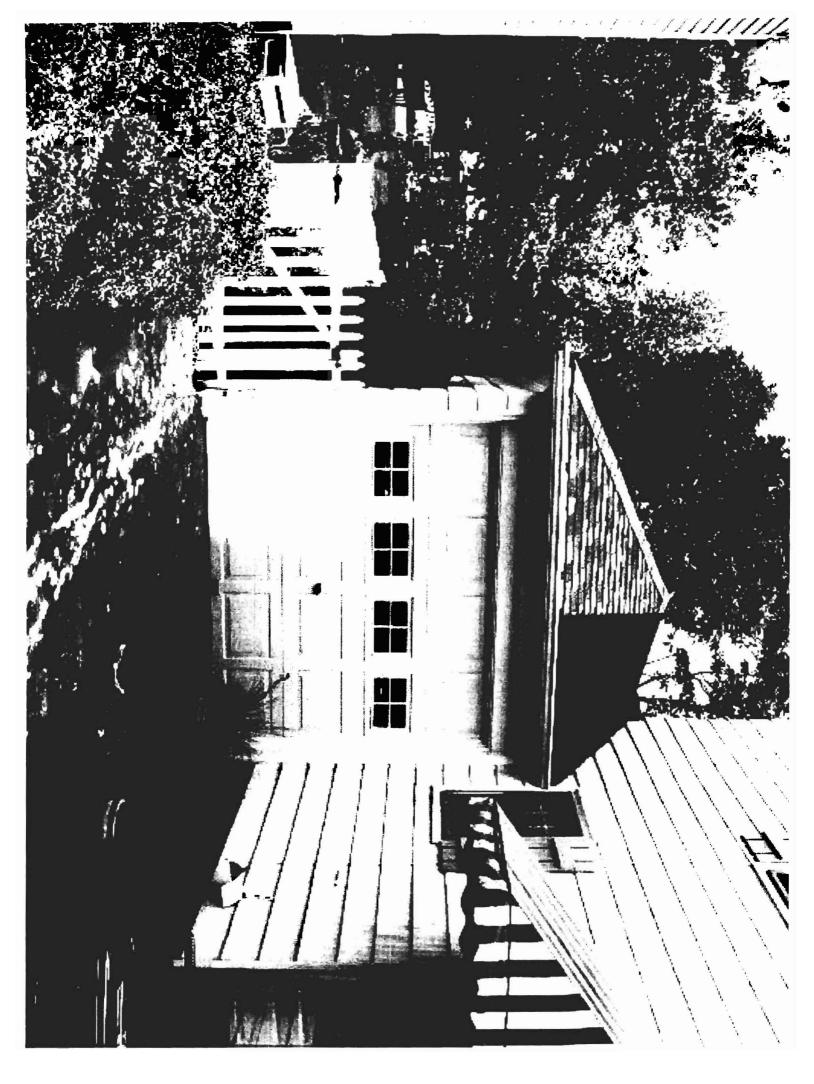

#### 1.1 Description of Scope

This project will involve the remodeling of existing 1 car garage into a 12' x 20' Master Bedroom with Bathroom, new floor structure, updated windows, new back door and modified mudroom.