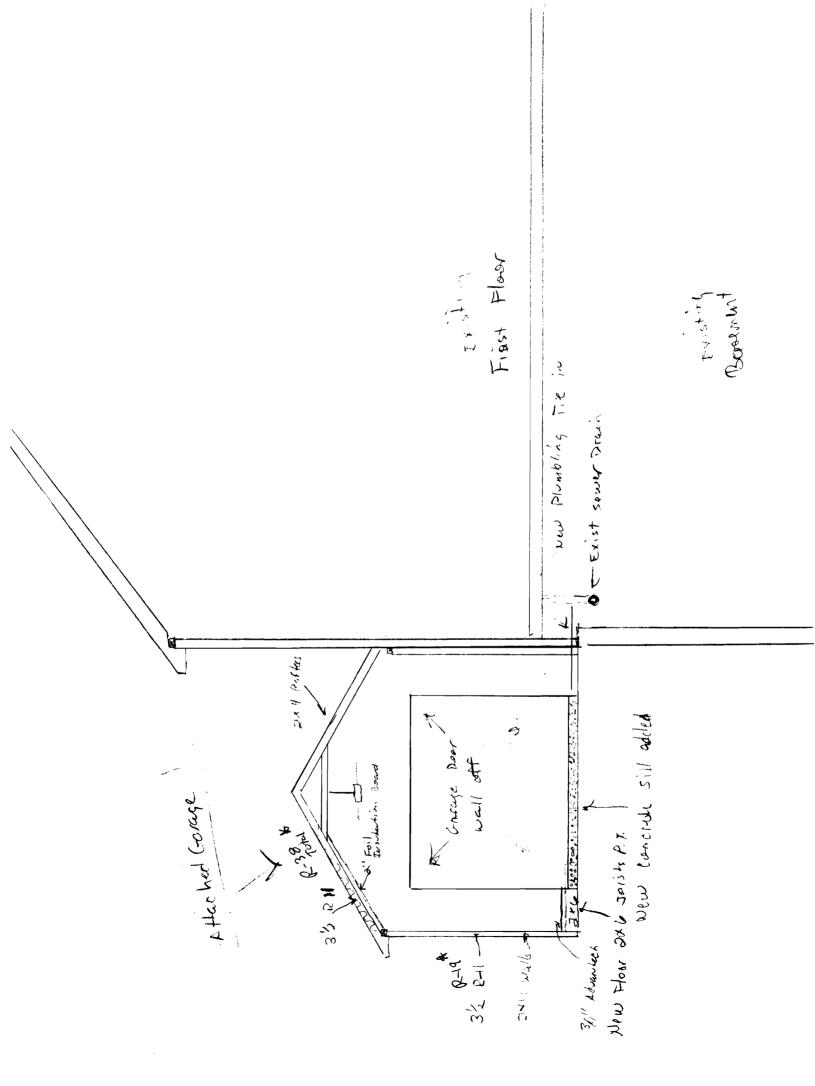

#### 1.1 Description of Scope

This project will involve the remodeling of existing 1 car garage into a 12' x 20' Master Bedroom with Bathroom, new floor structure, updated windows, new back door and modified mudroom.

#### **Work details by Contractor**

- Remove existing garage door and frame-in opening, add a window opening for new bathroom.
- o Prep new wall and install cedar siding to match existing.
- Conceal existing window opening to west wall and finish exterior siding.
- o Install a new double window on the eastside wall.
- o Install a single Double Hung window to the North wall.
- Build up a new floor w/ pressure treated lumber to be 6" in height minimum off slab and insulate with 1 layer of 2" Foil Faced insulation, and R19 Kraft insulation as second layer.
- o Install 3/4" Advantech plywood sub-floor sheathing.
- o Rough-in all electrical (By sub-contractor).
- o Rough-in all plumbing in bathroom (By sub-contractor).
- Prepare existing framing in garage for sheet rock.

#### **Work Details Continued**

- o Frame-in a bathroom (size to be 6' x 10') with a small loft above which will have a 2' foot overhang, "If space permits" (if not, a \$280 credit will be issued for no loft)
- Remove window in the mudroom north wall to install a new 1 Lite fixed unit, insulated Therma-Tru Fiberglass door slab in frame to match entry door and trim.
- Remove existing back door in mudroom and install a "Custom Cut" 1-Lite insulated Therma-Tru Fiberglass door and trim.
- o Install a Full Light storm door.
- o Enlarge existing opening into Kitchen to a 4' opening and trim.
- Re-Install existing spice rack in mudroom against the garage wall area and install shelving and trim. Install door to new bedroom.
- Mudroom hardwood floor to be sanded and re-finished with Latex Polyurethane finish.
- o Insulate entire space floor-to-ceiling with fiberglass faced insulation in garage area, and also floor framing under mudroom.
- o Install a doggy door to mudroom
- o Install ½" sheetrock throughout garage. (Walls and ceiling) Tape and sand ready for paint.
- Trim doors and windows with primed matching trim (as close as possible to existing). Install primed Speedbase baseboard.
- Install pre-finished/micro beveled 3-1/2" rustic flooring. Patch all siding outside which was effected by new door or window installations.
- Have Sub contractor's install "Finish" electrical and plumbing fixtures.
- Have a complete walk-thru with customer to verify all work listed above has been completed as stated.
- o Install 4' Ridge Vent on garage roof and soffit venting