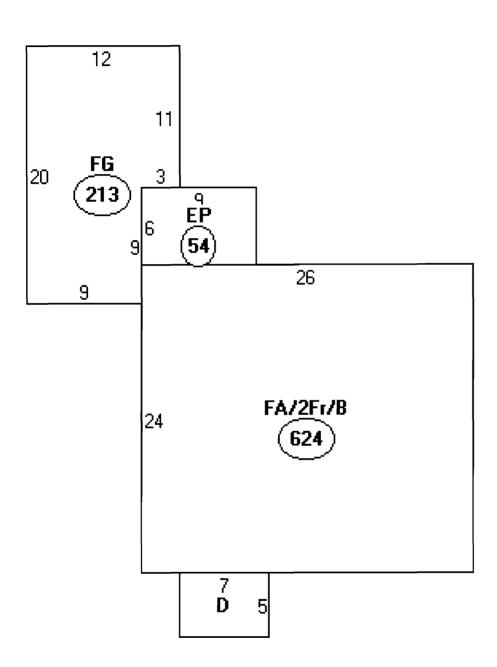

## Descriptor/Area

- A:FA/2Fr/B 624 sqft
- B:FG 213 sqft
- C:EP 54 sqft
- D:OFP 35 sqft

50×105

This page contains a detailed description of the Parcel ID you selected. Press the **New Search** button at the bottom of the screen to submit a new query.