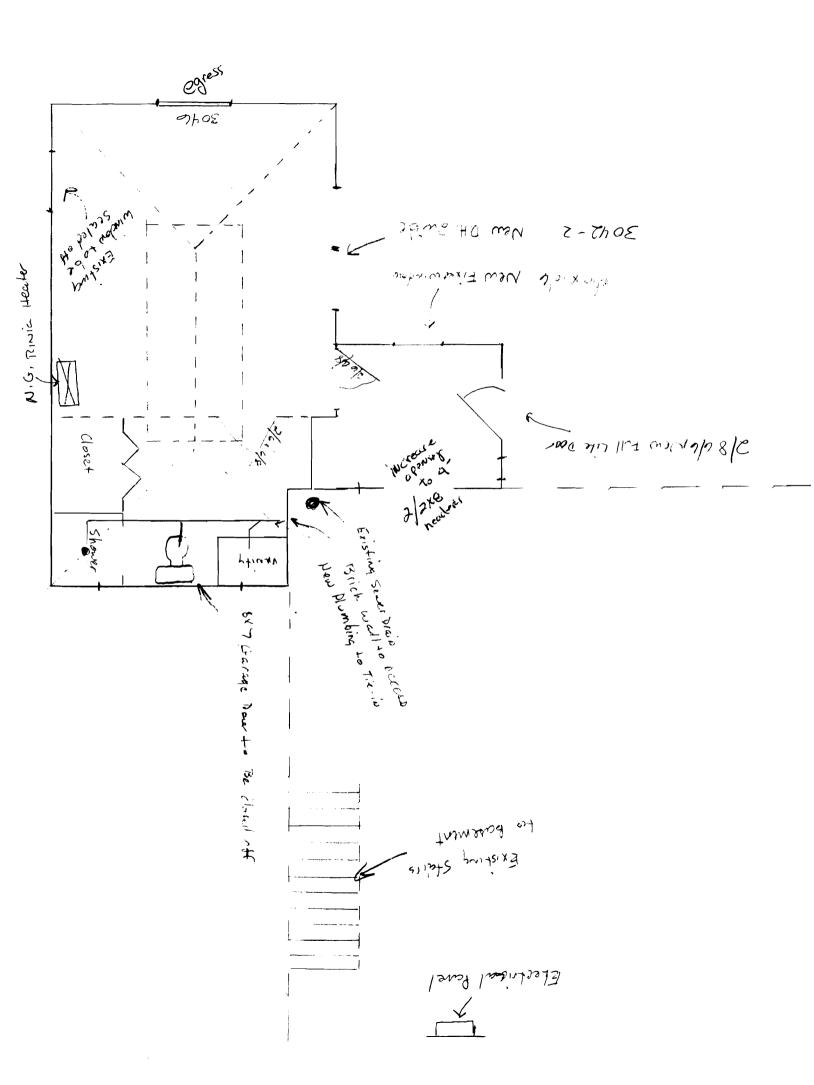

#### 1.1 Description of Scope

This project will involve the remodeling of existing 1 car garage into a 12' x 20' Master Bedroom with Bathroom, new floor structure, updated windows, new back door and modified mudroom.

#### **Work details by Contractor**

- Remove existing garage door and frame-in opening, add a window opening for new bathroom.
- o Prep new wall and install cedar siding to match existing.
- Conceal existing window opening to west wall and finish exterior siding.
- o Install a new double window on the eastside wall.
- o Install a single Double Hung window to the North wall.
- Build up a new floor w/ pressure treated lumber to be 6" in height minimum off slab and insulate with 1 layer of 2" Foil Faced insulation, and R19 Kraft insulation as second layer.
- o Install 3/4" Advantech plywood sub-floor sheathing.
- o Rough-in all electrical (By sub-contractor).
- o Rough-in all plumbing in bathroom (By sub-contractor).
- Prepare existing framing in garage for sheet rock.

#### **Work Details Continued**

- o Frame-in a bathroom (size to be 6' x 10') with a small loft above which will have a 2' foot overhang, "If space permits" (if not, a \$280 credit will be issued for no loft)
- Remove window in the mudroom north wall to install a new 1 Lite fixed unit, insulated Therma-Tru Fiberglass door slab in frame to match entry door and trim.
- Remove existing back door in mudroom and install a "Custom Cut" 1-Lite insulated Therma-Tru Fiberglass door and trim.
- o Install a Full Light storm door.
- o Enlarge existing opening into Kitchen to a 4' opening and trim.
- Re-Install existing spice rack in mudroom against the garage wall area and install shelving and trim. Install door to new bedroom.
- Mudroom hardwood floor to be sanded and re-finished with Latex Polyurethane finish.
- o Insulate entire space floor-to-ceiling with fiberglass faced insulation in garage area, and also floor framing under mudroom.
- o Install a doggy door to mudroom
- o Install ½" sheetrock throughout garage. (Walls and ceiling) Tape and sand ready for paint.
- Trim doors and windows with primed matching trim (as close as possible to existing). Install primed Speedbase baseboard.
- Install pre-finished/micro beveled 3-1/2" rustic flooring. Patch all siding outside which was effected by new door or window installations.
- Have Sub contractor's install "Finish" electrical and plumbing fixtures.
- Have a complete walk-thru with customer to verify all work listed above has been completed as stated.
- o Install 4' Ridge Vent on garage roof and soffit venting