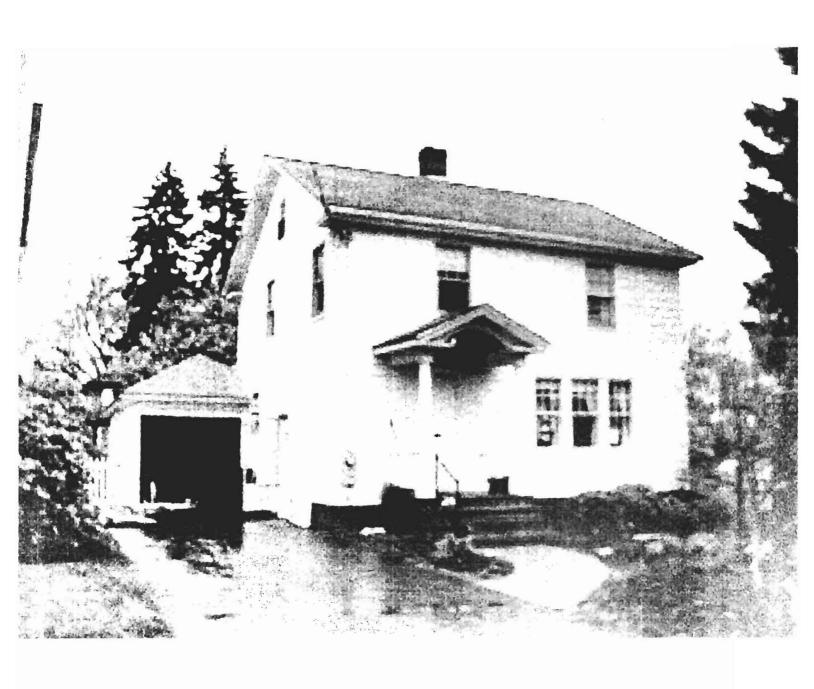

#### **Current Owner Information**

Card Number
Parcel ID
Location
Land Use

1 of 1 140 A027001 45 WELLINGTON RD SINGLE FAMILY

Owner Address

COLE LUCINDA 45 WELLINGTON RD PORTLAND ME 04103

Book/Page Legal 13109/184 140-A-27

WELLINGTON RD 45-47

5250 SF

#### **Property Information**

Year Built 1949

Style Colonial Story Height

Sq. Ft.

Total Acres

0.121

Bedrooms 3 Full Baths

Half Baths