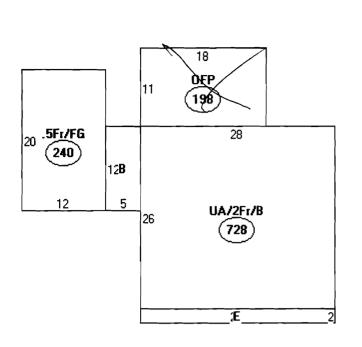

Dept: Zoning

**Status:** Approved with Conditions

Reviewer: Ann Machado

Approval Date:

08/14/2008

Note: Using section 14-436(b) for dormer on garage. 80% is 995.2 sf. Adding 56.52 sf of floor area which is 6% Ok to Issue: of allowable 80% increase.

dormer adding 9.42'x1'= \$4.51.52 using 6% of allowable 50% increase.