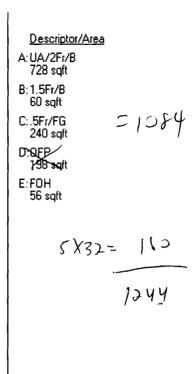

Dept: Zoning

**Status:** Approved with Conditions

Reviewer: Ann Machado

Approval Date:

08/14/2008

Note: Using section 14-436(b) for dormer on garage. 80% is 995.2 sf. Adding 56.52 sf of floor area which is 6% Ok to Issue: of allowable 80% increase.

dormer adding 9.42'x1'= \$4.51.52 using 6% of allowable 50% increase.