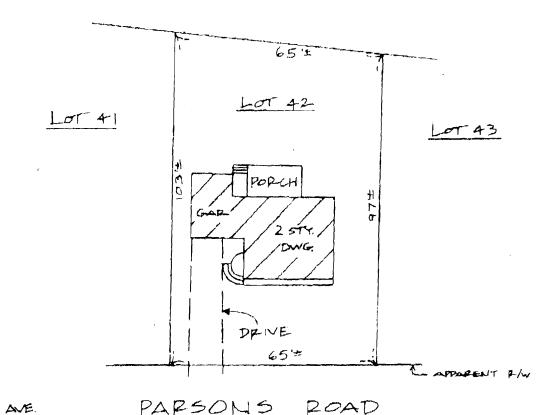

116 PARSONS ROAD PORTLAND MAINE EXISTING 65't LOT 42 Lot 41 Z STY DWG R3 lotsine 6510 65± land weapor du = 6000 Front 25 Veg. - N/A PARSONS ROAD rear 25 'reg. - 39 'siran Side 2 toy - 14/reg. - 14/5/m PROPOSED lot covery=3501,=2078,5 LOT 43 dorner on garage. - not meetside setback & Section 14-436(b)
Can increase solo. 63" 1st floor Coopping 1244 ROAD PARSONS 80% > 995.2

ADDRESS: 116 Parsons Road INSP. DATE: 9/27/2007 Portland, Maine SCALE: F'=30'

OCEAN AVE. SEE PROFIDED TITLE REFERENCES FOR APPUITENANCES, IF ANY. APPLICANT: Deborah Lawler FILE# 20720699

OWNER Dinsmore & Dimaylo CLIENTA 3003-07

LENDER: REQ. PARTY: Baxter Title Company

ATTORNEY.

TITLE REFERENCES: COUNTY Cumberland

DEED BOOK <u>22650</u> PACE <u>288</u>

PLAN BOOK: 35 PACE: 57 LOT: 42

MUNICIPAL REFERENCE:

MAP: 139 BLOCK: K LOT. 14

THE DWELLING DOES NOT FALL WITHIN A SPECIAL FLOOD HAZARD ZONE PER FEMA COMMUNITY MAP No 230051 PANEL 0007C ZONE X DATE: 12/8/1998

THE DWELLING WAS THE IN COMPLIANCE WITH MUNICIPAL ZONING SETBACK REQUIREMENTS AT THE TIME OF CONSTRUCTION

James D. Nadeau, LLC
Professional/Land Surveyors

TPB

918 BRICHTON AVE. PH.(207)878-7870 PORTLAND, WE. 04102 F.(207)878-7871 THIS INSPECTION IS VALID ONLY WITH AN EMPOSSED SEAL AND IS NOTEL A VOID BO DAYS AFTER INSPECTION DATE.