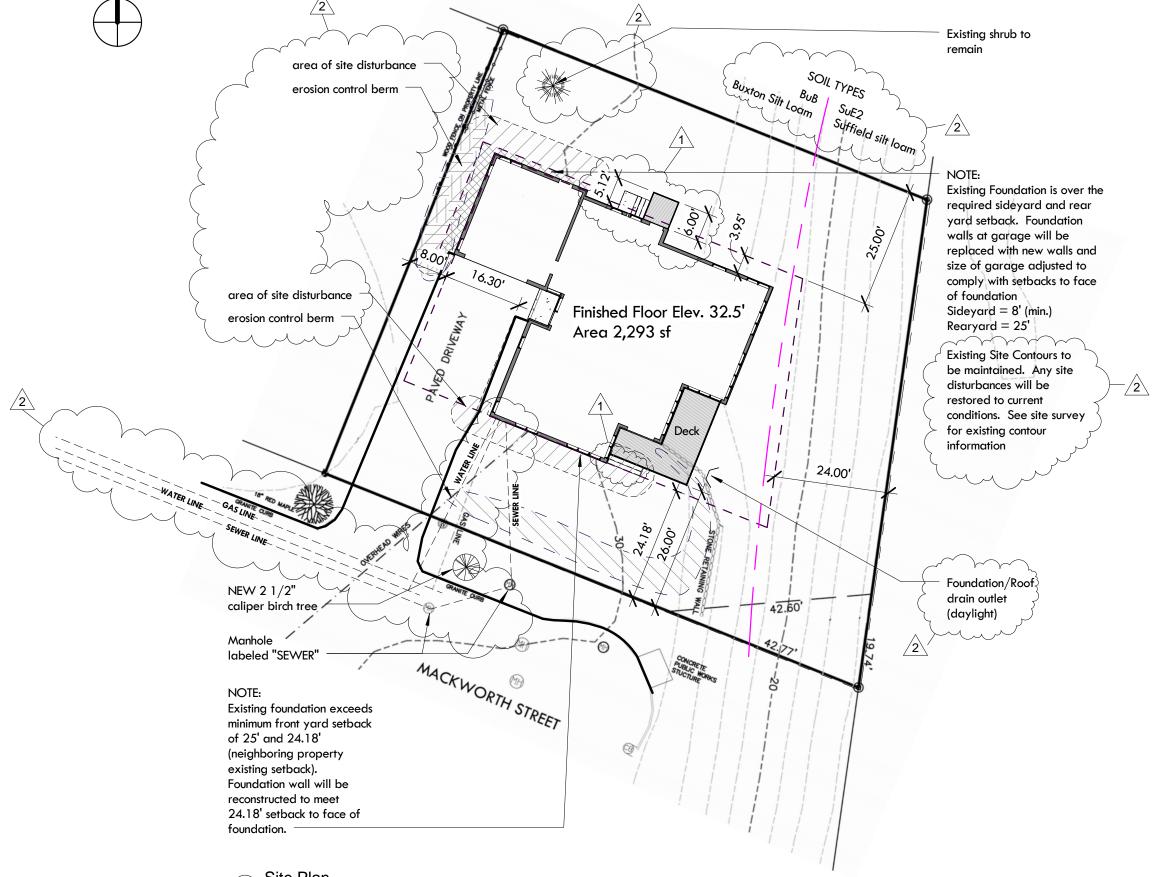

139 H004001 Single Family

114 Mackworth Street 26816/188

Book and Page

139-H-4

Area of Lot

10,791 sf .2477 acres 6,500 sf

Min. Lot Size (14-90.4)

R-3

Zone

**ROS** overlay

Shoreland Zone 75' setback met

Setbacks (14.90D)

25' Front Yard 25' **Back Yard** 

14' (two story) Side Yard

not less than 8' - 28' total

35% Max Coverage (14.90E)

2,622 sf (incl. decks) Area of Footprint

35'

24.3% Actual Lot Coverage

Max Height (14.90G)

Actual Height

(grade to parapet)

21' High Side 31'-4" Low Side (note - roof stair not considered story)

Area of House

Existing 2,503 sf 1,273 sf Increase in Area (volume) 50%

## **REVISIONS**

#1 - 9-7-14

- Moved front deck stair to comply with setback requirements
- Revised rear deck to comply with setback requirements

#2 - 9-21-14

-added footprint SF and revised FF Elev.

-added utility information

-identified existing plantings to remain

-added new tree to front yard

-added soil types

-added areas of site disturbance and erosion control

-added note related to contour information

-added roof/foundation drain outlet location

Scale 1" = 20'-0"