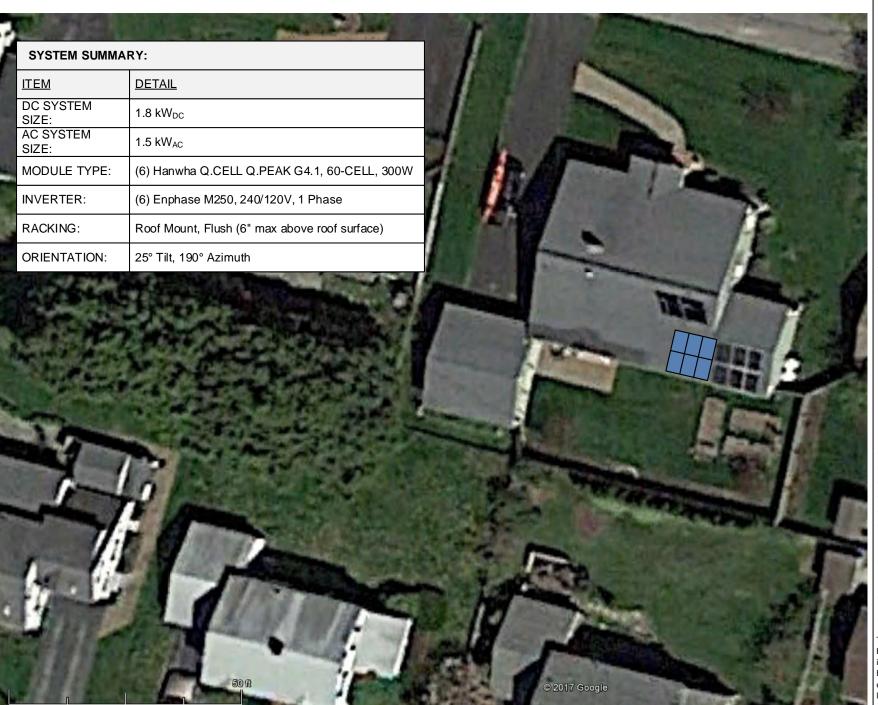

## 1.8 kW<sub>DC</sub> Photovoltaic System Expansion

142 Presumpscot St Portland, ME 04103 (207) 221-6342

Client:

Suzanne Blackburn

**Project Address:** 

39 Parsons Road Portland, ME 04103

System Type:

Photovoltaic Array

SITE PLAN

Sheet A01

© Copyright ReVision Energy

This diagram is provided as a service and is based on the understanding of the information supplied. It is subject to change based on actual conditions, applicable edition of the National Electric Code, and local governmental authorities.