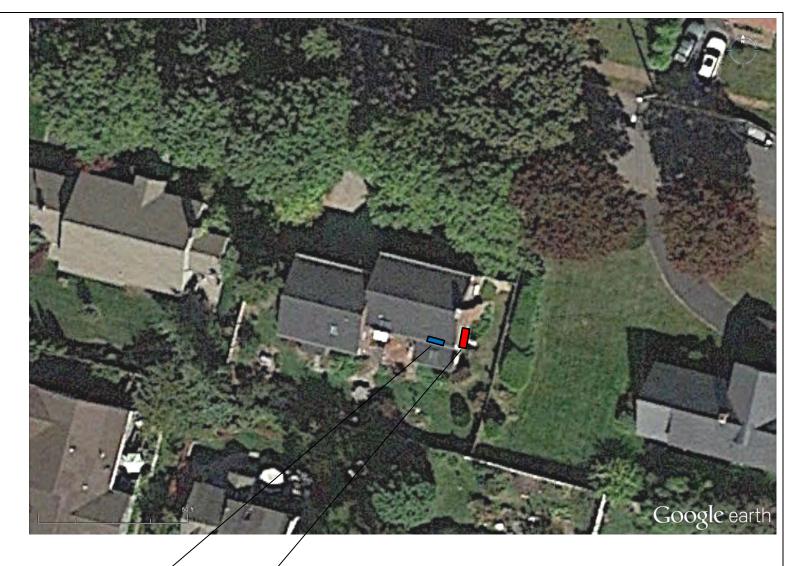

15,000 BTU/hr Mitsubishi MSZ FH15 Indoor Unit Mounted to wall framing in the main living room and facing towards the front of the house. Weight of unit is 29 lbs.

15,000 BTU/hr Mitsubishi MUZ FH15 Outdoor Unit Installed on wall-mounted bracket fastened to the concrete foundation, on eastern gable end of home. Weight of unit is 124 lbs.