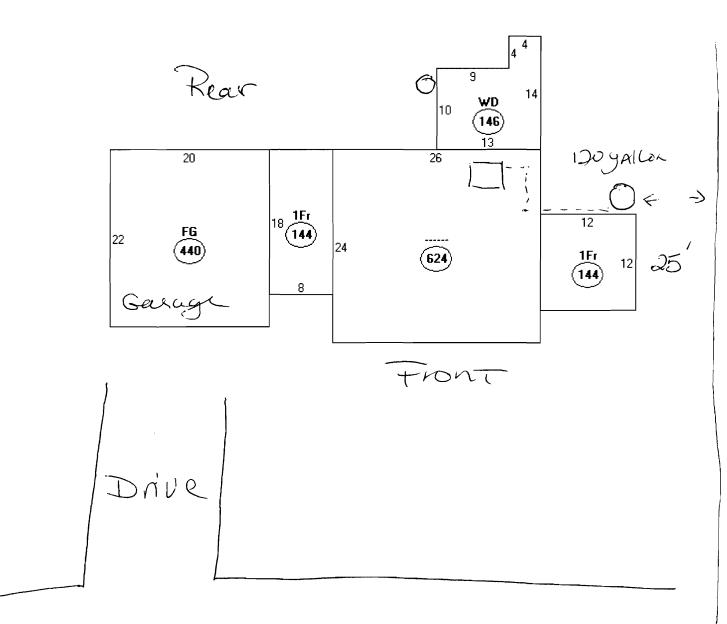

# PERMIT ISSUED

JAN 29 2010

City of Portland

Joseph McGonigal 57 mackworth Street Postand me 04/03

http://www.portlandassessors.com/images/sketches/139D012001\_1\_141.jpg

01/22/2010

| Assessor's Office | 389 Congress Street | Portland, Maine 04101 | Room 115   (207) 874-8486 |
|-------------------|---------------------|-----------------------|---------------------------|
|                   |                     |                       |                           |

### **Building Information:**

| Best viewed  | at    |
|--------------|-------|
| 800x600, w   | ith   |
| Internet Exr | lorer |

| Card 1 of 1          |            |
|----------------------|------------|
| Year Built           | 1932       |
| Style/Structure Type | OLD STYLE  |
| # Stories            | 2          |
| Bedrooms             | 3          |
| Full Baths           | 2          |
| Total Rooms          | 9          |
| Attic                | PART FINSH |
| Basement             | FULL       |
| Square Feet          | 1692       |
|                      |            |
| View Sketch          | View Map   |