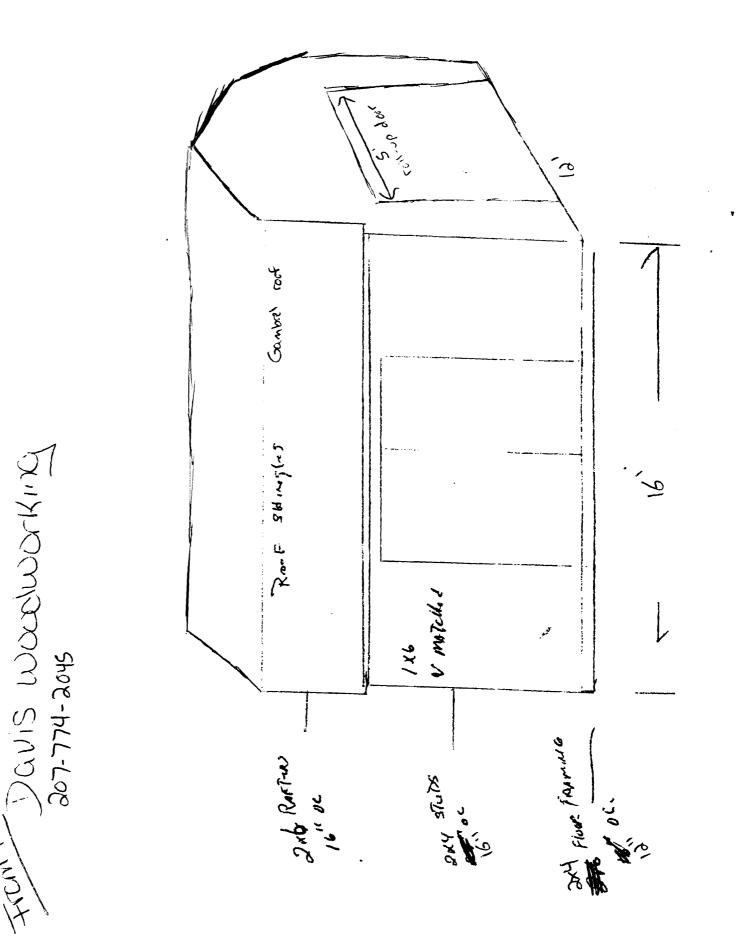

## **QUALITY CONSTRUCTION** With over 40 years in the shed business, Post

Woodworking's objective is to build you a superior quality shed. Starting with the roof, we use engineered trusses made of kiln dried 2x6's framed 16" on center. Our walls are framed with premium kiln dried, 2x4's 16" on center and we frame our floors with pressure Areated joists 12" on center.