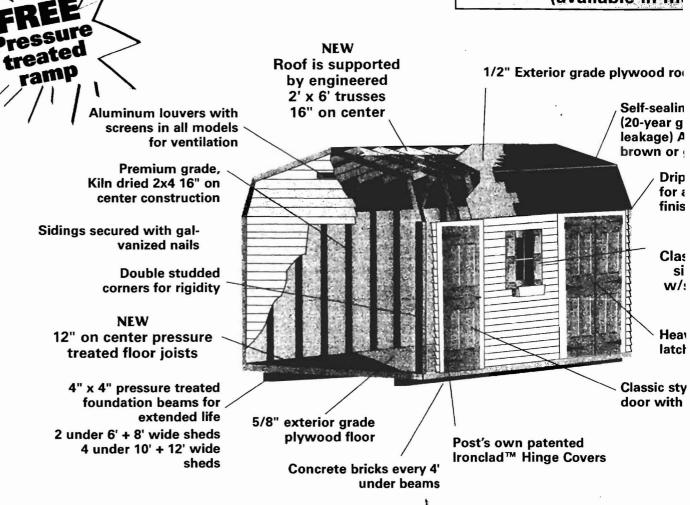

## **QUALITY CONSTRUCTION** With over 40 years in the shed business, Post

Woodworking's objective is to build you a superior quality shed. Starting with the roof, we use engineered trusses made of kiln dried 2x6's framed 16" on center. Our walls are framed with premium kiln dried, 2x4's 16" on center and we frame our floors with pressure Areated joists 12" on center.