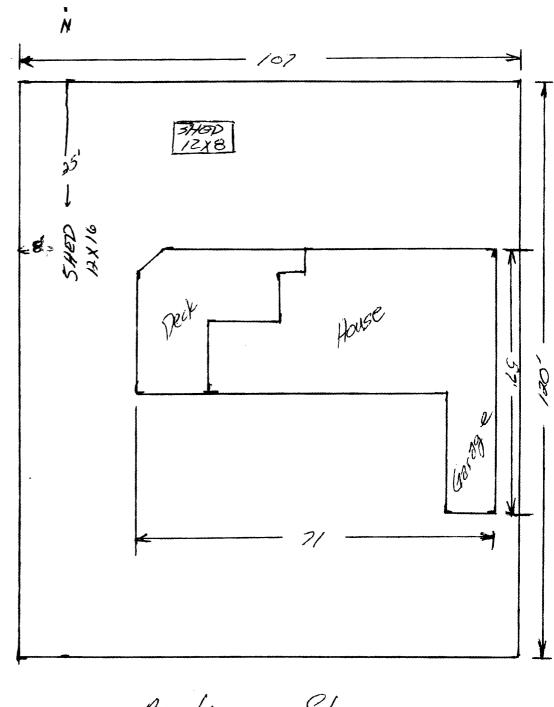

| Location/Address of Construction: 37                                                                                                   | Austin SL                                                                      |                                               |
|----------------------------------------------------------------------------------------------------------------------------------------|--------------------------------------------------------------------------------|-----------------------------------------------|
| Total Square Footage of Proposed Structure/A                                                                                           | rea Square Footage of Lot                                                      | · · ·                                         |
| Tax Assessor's Chart, Block & Lot<br>Chart# Block# Lot#                                                                                | Applicant * <u>must</u> be owner, Lessee or Buye<br>Name (7204 W Libby - Young |                                               |
|                                                                                                                                        | Address 37 Austin St.<br>City, State & Zip Port Port 04                        | 12 772 -7059                                  |
| Lessee/DBA (If Applicable)                                                                                                             | Owner (if different from Applicant)<br>Name                                    | Cost Of<br>Work: \$COO                        |
|                                                                                                                                        | Address<br>City, State & Zip                                                   | C of O Fee: <b>\$</b><br>Total Fee: <b>\$</b> |
| If vacant, what was the previous use?<br>Proposed Specific use:<br>Is property part of a subdivision?<br>Project description:<br>DXILe | , , ,                                                                          |                                               |
| Contractor's name: <u>Mapentif</u><br>Address:<br>City, State & Zip                                                                    | ,                                                                              | Telephone:                                    |
| Who should we contact when the permit is read<br>Mailing address: <u>37</u> Austin SP.                                                 | 1 11                                                                           | Telephone: 772-7059                           |