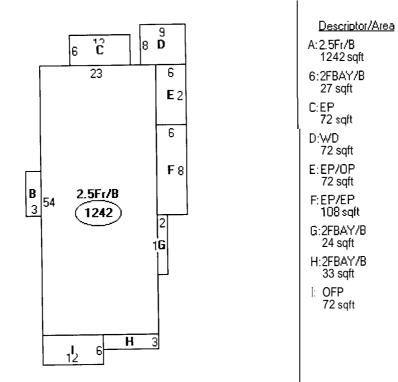

## **Property Information**

| Year Built                           | Style         | Story Height              | <b>Sq. Ft.</b>       | Total Acres |                |
|--------------------------------------|---------------|---------------------------|----------------------|-------------|----------------|
| 1884                                 | Old Style     | 2.5                       | 3584                 | 0.22        |                |
| Bedrooms                             | Full Baths    | Half Baths                | Total Rooms          | Attic       | Basement       |
| 5                                    | 3             |                           | 13                   | None        | Full           |
| Outbuildings<br>Type<br>garage-wd/cb | Quantity<br>1 | <b>Year Built</b><br>1920 | <b>Size</b><br>20X30 | Grade<br>C  | Condition<br>P |