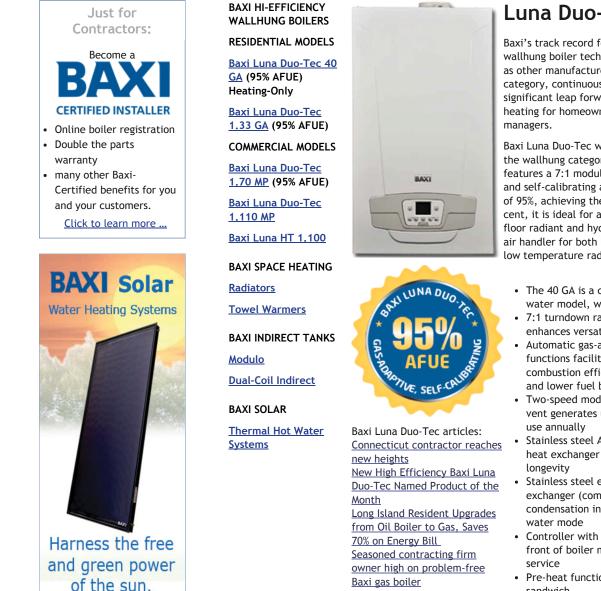

## Luna Duo-Tec GA Series

Baxi's track record for manufacturing leading wallhung boiler technology spans four decades. Now, as other manufacturers continue to enter the category, continuous Baxi innovation presents a significant leap forward in proven, reliable wallhung heating for homeowners and commercial property managers.

Baxi Luna Duo-Tec wallhung boilers are redefining the wallhung category. The residential series features a 7:1 modulation ratio, plus gas-adaptive and self-calibrating advances. With an AFUE rating of 95%, achieving thermal efficiency up to 98 per cent, it is ideal for a range of applications, from infloor radiant and hydro-air (teamed with a hydronic air handler for both heating and cooling) to high or low temperature radiators and snowmelt systems.

- The 40 GA is a combi heating and domestic hot water model, while the 1.33 GA is heating only
- 7:1 turndown ratio (down to 19,108 BTU/ hr) enhances versatility and efficiency
- Automatic gas-adaptive and self-calibrating functions facilitate precise set-up, enhance combustion efficiency for the life of the boiler, and lower fuel bills significantly
- Two-speed modulating pump with built-in air vent generates up to 40% reduction in electrical use annually
- Stainless steel AISI 318 pre-mixing burner and heat exchanger (10-year warranty) assures longevity
- Stainless steel enhanced secondary heat exchanger (combi model) produces condensation in domestic hot water mode
- Controller with large backlit digital display on front of boiler makes it easy to set up and service
- Pre-heat function helps eliminate cold water sandwich
- Ability to accept and increase heating of preheated solar water
- Frost protection, as well as pump and diverter valve seize prevention
- Approved for closet installation, saving valuable living space
- Other built-in performance and safety features include high limit sensors, low water cut-off, shut off valves, pressure relief valve, system pressure gauge, expansion tank and auto bypass