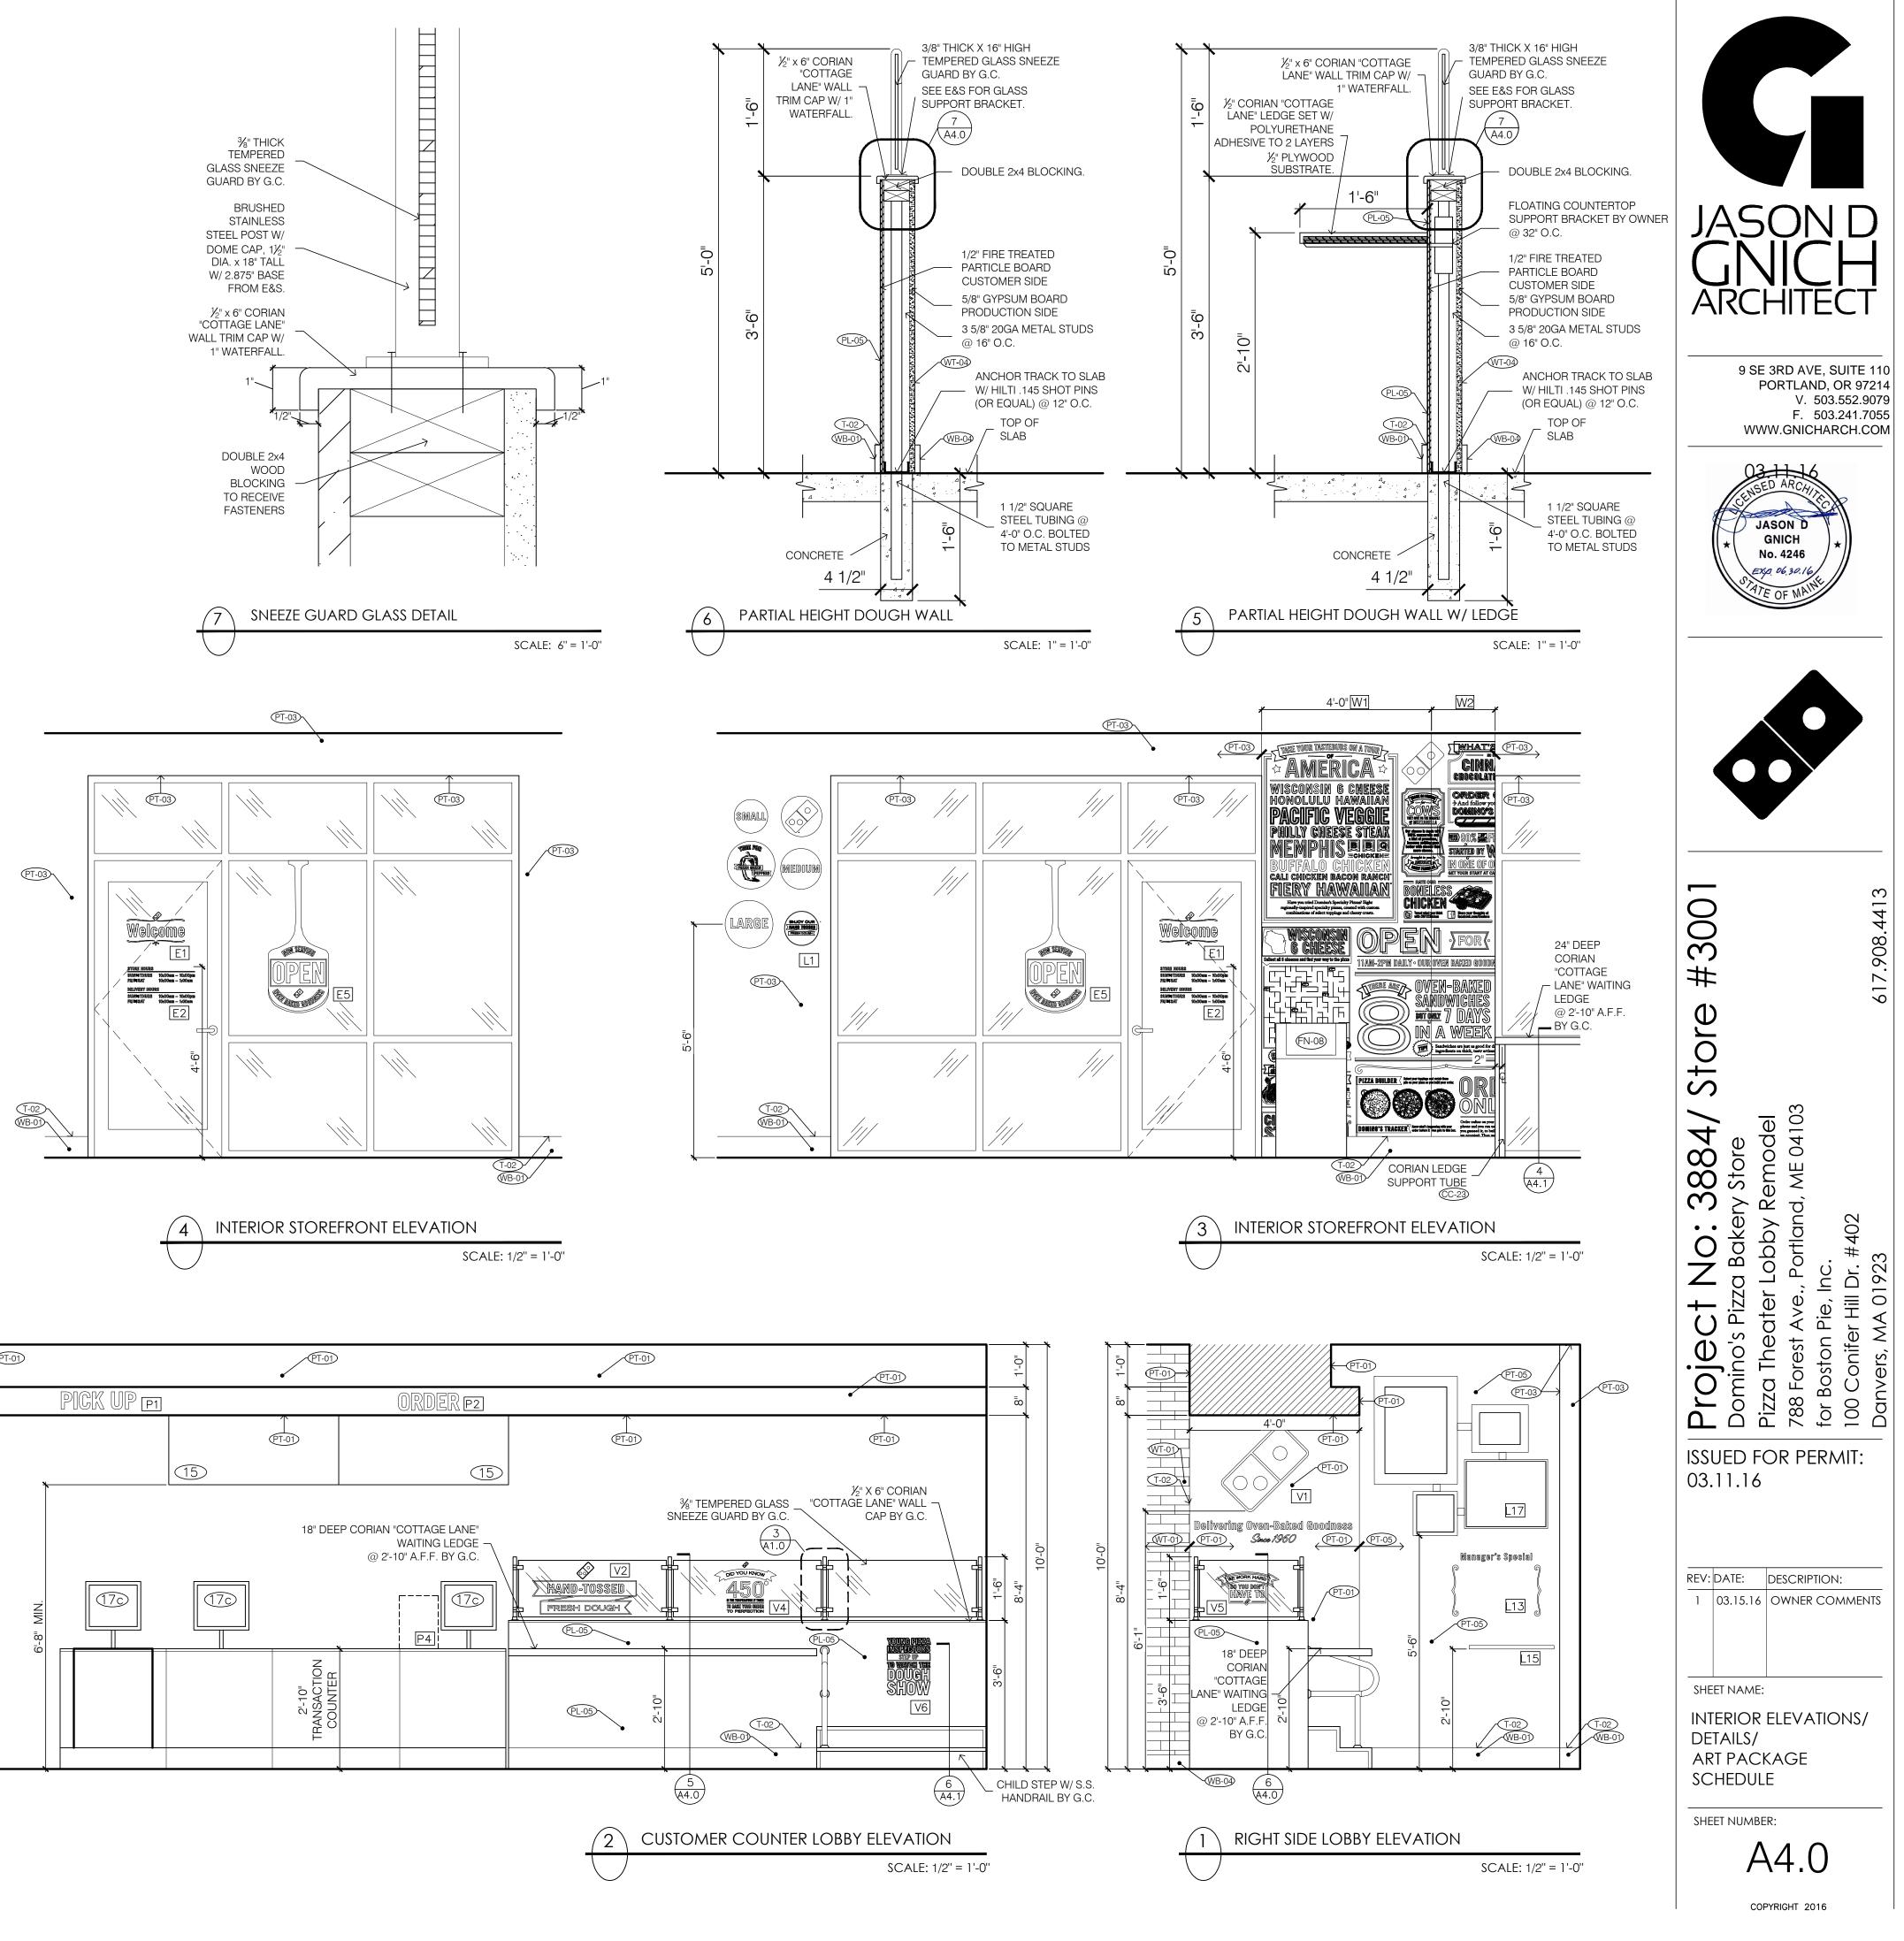

| ART PACKAGE SCHEDULE                                       |      |                                             |              |                                                                                                      |
|------------------------------------------------------------|------|---------------------------------------------|--------------|------------------------------------------------------------------------------------------------------|
| MARK                                                       | QTY. | DESCRIPTION                                 | PRODUCT CODE | REMARKS                                                                                              |
| GRA                                                        | PHIC | S: ENTRYWAY                                 | •            |                                                                                                      |
| E1                                                         | 2    | WELCOME CUSTOMER ENTRY DOOR                 | PC273243     | EVERY PIZZA THEATER STORE MUST ORDER                                                                 |
| E2                                                         | 2    | STORE HOUR'S VINYL PER DOMINO'S STANDARDS   | BY OWNER     |                                                                                                      |
| E3                                                         |      | WELCOME GLASS PARTITION WALL VINYL          | PC237260     |                                                                                                      |
| E5                                                         | 2    | "NOW SERVING" OPEN PEEL SIGN - HALO LIT     | PC284050     | EVERY PIZZA THEATER STORE MUST ORDER                                                                 |
| E6                                                         |      | LOGO - EXTERIOR WINDOW VINYL                | PC273259     |                                                                                                      |
| GRAPHICS: WALLPAPER                                        |      |                                             |              |                                                                                                      |
| W1                                                         | 2    | COLORED NEWSPRINT WALLPAPER #1              | PC283270     | OPTIONAL RESIN BOARD (PC283260)                                                                      |
| W2                                                         | 2    | COLORED NEWSPRINT WALLPAPER #2              | PC283271     | OPTIONAL RESIN BOARD (PC283261)                                                                      |
| W3                                                         | 1    | COLORED NEWSPRINT WALLPAPER #3              | PC283272     | OPTIONAL RESIN BOARD (PC283262)                                                                      |
| W4                                                         | 1    | COLORED NEWSPRINT WALLPAPER #4              | PC283273     | OPTIONAL RESIN BOARD (PC283263)                                                                      |
| GRAPHICS: LOBBY WALLS                                      |      |                                             |              |                                                                                                      |
| L1                                                         | 1    | SIZE PIZZA PAN ART (SET OF 6)               | PC273258     | 5'-6" TO CENTER OF BOTTOM ROW FROM FLOOR                                                             |
| L2                                                         |      | SIZE PIZZA PAN ART (SET OF 3)               | PC273257     | 5'-6" TO CENTER OF BOTTOM ROW FROM FLOOR                                                             |
| L3                                                         |      | INGREDIENT PIZZA PAN ART (SET OF 4)         | PC273211     | 5-2" AFF TO BOTTOM OF PANS. EVERY REMODEL MUST HAVE<br>EITHER PAN ART OR LOBBY FRAMED PHOTO COLLAGE. |
| L4                                                         |      | TRACKER & DESSERT PAN ART (SET OF 2)        | PC273250     | 5'-2" AFF TO BOTTOM OF PANS. EVERY NEW STORE MUST<br>HAVE LOBBY FRAMED ART AND ONE PAN ART PACKAGE.  |
| L5                                                         |      | PEPPER & SC BREAD PAN ART (SET OF 2)        | PC273251     | 5'-2" AFF TO BOTTOM OF PANS                                                                          |
| L6                                                         |      | "CAUTION DELIVERY EXPERTS" DOOR VINYL       | PC273217     | USED IF GLASS DOOR SEPARATES LOBBY FROM<br>PRODUCTION AREA                                           |
| L8                                                         | 1    | "TRACK IT" DIMENSIONAL RIBBON               | PC273215     |                                                                                                      |
| L9                                                         |      | FREE WIFI SPOT                              | PC273216     | NEW STORE LAYOUT ONLY - NOT RETROFIT                                                                 |
| L10                                                        |      | "HAND TOSSED FRESH DOUGH" WALL VINYL        | PC273224     |                                                                                                      |
| L11                                                        |      | "90% OF FRANCHISEES" WALL VINYL             | PC283253     |                                                                                                      |
| L12                                                        |      | PIZZA PROVERB - CHALK WALL VINYL            | PC273208     | 5'-1" AFF TO BOTTOM OF BRACKET                                                                       |
| L13                                                        | 1    | MANAGER'S SPECIAL - CHALK WALL VINYL        | PC283209     | 4'-6" AFF TO BOTTOM OF BRACKET                                                                       |
| L14                                                        |      | TELL US WHAT YOU THINK - CHALK WALL VINYL   | PC273252     | CHALK WALL                                                                                           |
| L15                                                        | 1    | 2' CHALK TRAY                               | PC273025     | 2'-10" AFF ON CHALK WALL                                                                             |
| L16                                                        |      | 4' CHALK TRAY                               | PC273027     | 2'10" AFF ON CHALK WALL                                                                              |
|                                                            | 1    | FRAMED PHOTO COLLAGE (SET OF 4)             | PC273256     | EVERY NEW STORE MUST HAVE LOBBY FRAMED ART AND ONE                                                   |
|                                                            | PHIC | S: CUSTOMER VIEWING LEDGE                   | 1 02/0200    | PAN ART PACKAGE BOTTOM SHOULD BE 5'-6" FROM FLOOR                                                    |
| V1                                                         | 1    | DIMENSIONAL LOGO AND BRAND STATEMENT VINYL  | PC283221/22  | RED FOCAL WALL - 6'-1" TO BOTTOM OF DOMINO                                                           |
| V2                                                         | 1    | "HAND TOSSED DOUGH" VINYL                   | PC273223     | SNEEZE GUARD IN FRONT OF DOUGH COUNTER                                                               |
| V3                                                         |      | "DON'T FEED THE EMPLOYEES" VINYL            | PC273229     | SNEEZE GUARD IN FRONT OF MAKELINE                                                                    |
| V4]                                                        | 1    | "450° IS THE TEMP IT TAKES" VINYL           | PC273230     | SNEEZE GUARD IN FRONT OF MAKELINE                                                                    |
| √5                                                         | 1    | "WE WORK HARD" VINYL                        | PC273228     | SNEEZE GUARD IN FRONT OF MAKELINE                                                                    |
| V6]                                                        | 1    | "PIZZA INSPECTOR" STEP UP VINYL             | PC284033     | CHILD STEP - 1'-9" AFF TO BOTTOM OF GRAPHIC                                                          |
| GRAPHICS: POS                                              |      |                                             |              |                                                                                                      |
| P1                                                         | 1    | "PICK UP" SOFFIT DIMENSIONAL LETTERS        | PC273232     | MUST USE                                                                                             |
| P2                                                         | 1    | "ORDER" SOFFIT DIMENSIONAL LETTERS          | PC273234     | MUST USE                                                                                             |
| P3                                                         |      | "PICK UP" POS VINYL                         | PC273231     | USE ON COUNTERS IF NO SOFFIT AVAILABLE                                                               |
| P4                                                         | 1    | PROMO CHALKBOARD FOR POS COUNTER            | PC273237     |                                                                                                      |
| _                                                          | PHIC | S: RESTROOM                                 |              |                                                                                                      |
| R1                                                         | 1    | RESTROOM FRAMED ART (SET OF 2)              | PC273242     | ONE FOR EACH OPPOSITE BLUE WALL                                                                      |
| R2                                                         | 1    | "KEEP YOUR FRIENDS" SIGN                    | PC283239     | RED WALL INSIDE RESTROOM NEXT TO DOOR                                                                |
| R3                                                         | 1    | UNISEX RESTROOM SIGN                        | PC4040       |                                                                                                      |
| R4                                                         |      | WOMEN'S RESTROOM SIGN                       | PC4041       |                                                                                                      |
| R5                                                         |      | MEN'S RESTROOM SIGN                         | PC4042       |                                                                                                      |
| R6                                                         | 1    | "EMPLOYEES MUST WASH" SIGN                  | PC4043       | REQUIRED BY SINK FOR CUSTOMER RESTROOM                                                               |
| GRAPHICS: GRAB-N-GO REFRIGERATED CABINET AND MERCHANDISING |      |                                             |              |                                                                                                      |
| G1                                                         |      | "EPIC EXTRAS" GRAPHIC FOR GRAB-N-GO CABINET | PC273238     |                                                                                                      |
| G2                                                         |      | COUNTER MERCHANDISER DISPLAY                | PC273249     | PRICE STRIPS SOLD SEPARATELY                                                                         |
| G3                                                         |      | HOT HOLD MERCHANDISER DISPLAY               | PC273903     | PRICE STRIPS SOLD SEPARATELY                                                                         |
|                                                            |      |                                             | 1            | 1                                                                                                    |