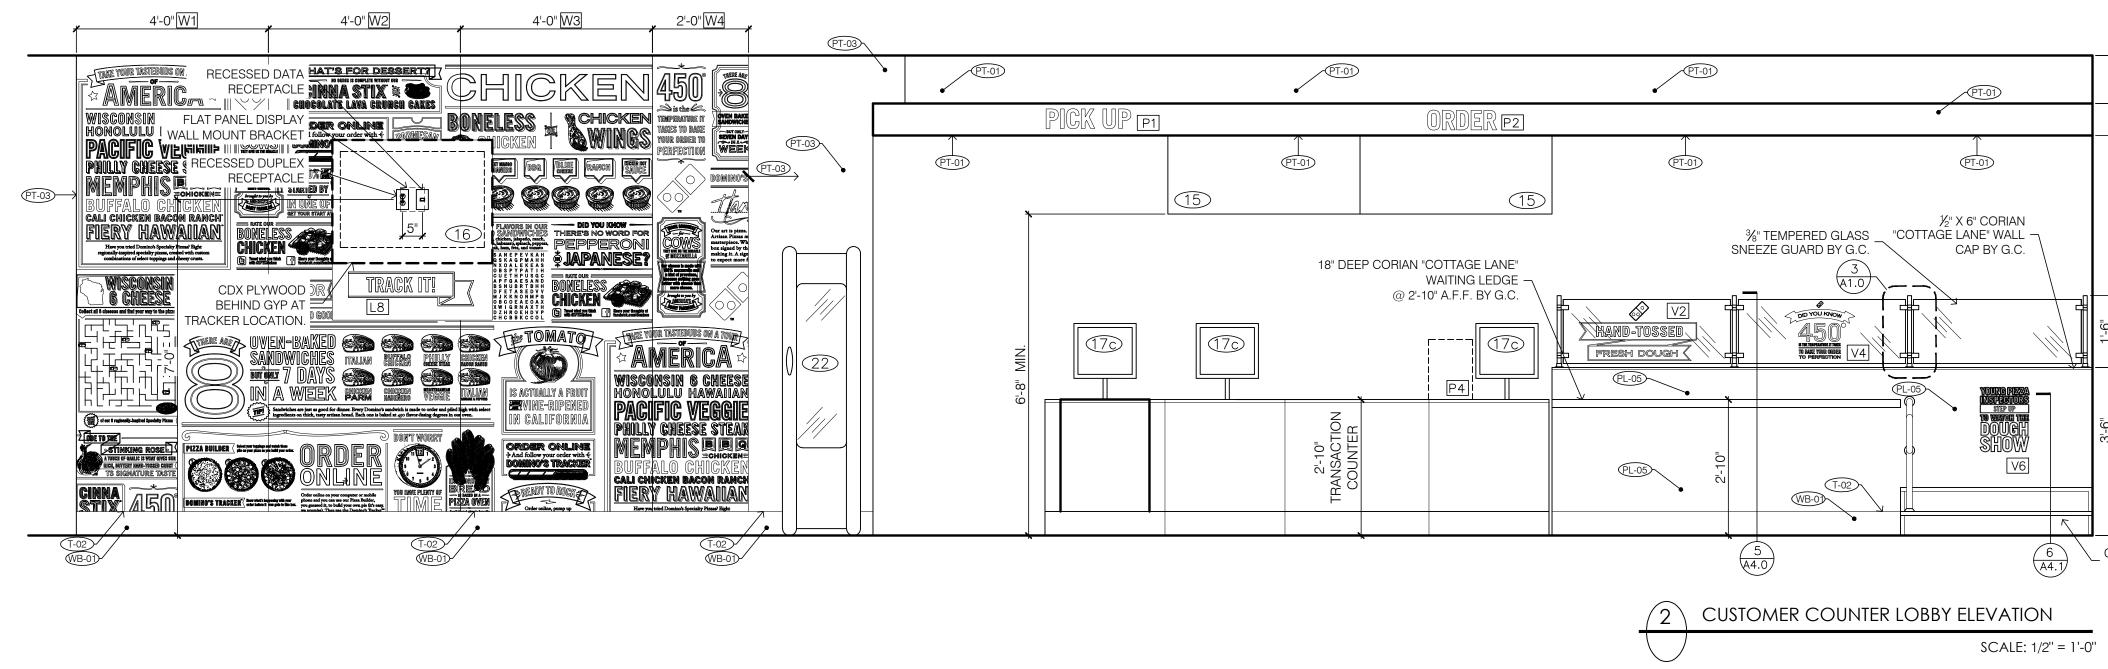

| ART PACKAGE SCHEDULE                                       |      |                                             |              |                                                                                                      |
|------------------------------------------------------------|------|---------------------------------------------|--------------|------------------------------------------------------------------------------------------------------|
| MARK                                                       | QTY. | DESCRIPTION                                 | PRODUCT CODE | REMARKS                                                                                              |
| GRA                                                        | PHIC | S: ENTRYWAY                                 | •            |                                                                                                      |
| E1                                                         | 2    | WELCOME CUSTOMER ENTRY DOOR                 | PC273243     | EVERY PIZZA THEATER STORE MUST ORDER                                                                 |
| E2                                                         | 2    | STORE HOUR'S VINYL PER DOMINO'S STANDARDS   | BY OWNER     |                                                                                                      |
| E3                                                         |      | WELCOME GLASS PARTITION WALL VINYL          | PC237260     |                                                                                                      |
| E5                                                         | 2    | "NOW SERVING" OPEN PEEL SIGN - HALO LIT     | PC284050     | EVERY PIZZA THEATER STORE MUST ORDER                                                                 |
| E6                                                         |      | LOGO - EXTERIOR WINDOW VINYL                | PC273259     |                                                                                                      |
| GRAPHICS: WALLPAPER                                        |      |                                             |              |                                                                                                      |
| W1                                                         | 2    | COLORED NEWSPRINT WALLPAPER #1              | PC283270     | OPTIONAL RESIN BOARD (PC283260)                                                                      |
| W2                                                         | 2    | COLORED NEWSPRINT WALLPAPER #2              | PC283271     | OPTIONAL RESIN BOARD (PC283261)                                                                      |
| W3                                                         | 1    | COLORED NEWSPRINT WALLPAPER #3              | PC283272     | OPTIONAL RESIN BOARD (PC283262)                                                                      |
| W4                                                         | 1    | COLORED NEWSPRINT WALLPAPER #4              | PC283273     | OPTIONAL RESIN BOARD (PC283263)                                                                      |
| GRAPHICS: LOBBY WALLS                                      |      |                                             |              |                                                                                                      |
| L1                                                         | 1    | SIZE PIZZA PAN ART (SET OF 6)               | PC273258     | 5'-6" TO CENTER OF BOTTOM ROW FROM FLOOR                                                             |
| L2                                                         |      | SIZE PIZZA PAN ART (SET OF 3)               | PC273257     | 5'-6" TO CENTER OF BOTTOM ROW FROM FLOOR                                                             |
| L3                                                         |      | INGREDIENT PIZZA PAN ART (SET OF 4)         | PC273211     | 5-2" AFF TO BOTTOM OF PANS. EVERY REMODEL MUST HAVE<br>EITHER PAN ART OR LOBBY FRAMED PHOTO COLLAGE. |
| L4                                                         |      | TRACKER & DESSERT PAN ART (SET OF 2)        | PC273250     | 5'-2" AFF TO BOTTOM OF PANS. EVERY NEW STORE MUST<br>HAVE LOBBY FRAMED ART AND ONE PAN ART PACKAGE.  |
| L5                                                         |      | PEPPER & SC BREAD PAN ART (SET OF 2)        | PC273251     | 5'-2" AFF TO BOTTOM OF PANS                                                                          |
| L6                                                         |      | "CAUTION DELIVERY EXPERTS" DOOR VINYL       | PC273217     | USED IF GLASS DOOR SEPARATES LOBBY FROM<br>PRODUCTION AREA                                           |
| L8                                                         | 1    | "TRACK IT" DIMENSIONAL RIBBON               | PC273215     |                                                                                                      |
| L9                                                         |      | FREE WIFI SPOT                              | PC273216     | NEW STORE LAYOUT ONLY - NOT RETROFIT                                                                 |
| L10                                                        |      | "HAND TOSSED FRESH DOUGH" WALL VINYL        | PC273224     |                                                                                                      |
| L11                                                        |      | "90% OF FRANCHISEES" WALL VINYL             | PC283253     |                                                                                                      |
| L12                                                        |      | PIZZA PROVERB - CHALK WALL VINYL            | PC273208     | 5'-1" AFF TO BOTTOM OF BRACKET                                                                       |
| L13                                                        | 1    | MANAGER'S SPECIAL - CHALK WALL VINYL        | PC283209     | 4'-6" AFF TO BOTTOM OF BRACKET                                                                       |
| L14                                                        |      | TELL US WHAT YOU THINK - CHALK WALL VINYL   | PC273252     | CHALK WALL                                                                                           |
| L15                                                        | 1    | 2' CHALK TRAY                               | PC273025     | 2'-10" AFF ON CHALK WALL                                                                             |
| L16                                                        |      | 4' CHALK TRAY                               | PC273027     | 2'10" AFF ON CHALK WALL                                                                              |
|                                                            | 1    | FRAMED PHOTO COLLAGE (SET OF 4)             | PC273256     | EVERY NEW STORE MUST HAVE LOBBY FRAMED ART AND ONE                                                   |
|                                                            | PHIC | S: CUSTOMER VIEWING LEDGE                   | 1 02/0200    | PAN ART PACKAGE BOTTOM SHOULD BE 5'-6" FROM FLOOR                                                    |
| V1                                                         | 1    | DIMENSIONAL LOGO AND BRAND STATEMENT VINYL  | PC283221/22  | RED FOCAL WALL - 6'-1" TO BOTTOM OF DOMINO                                                           |
| V2                                                         | 1    | "HAND TOSSED DOUGH" VINYL                   | PC273223     | SNEEZE GUARD IN FRONT OF DOUGH COUNTER                                                               |
| V3                                                         |      | "DON'T FEED THE EMPLOYEES" VINYL            | PC273229     | SNEEZE GUARD IN FRONT OF MAKELINE                                                                    |
| V4]                                                        | 1    | "450° IS THE TEMP IT TAKES" VINYL           | PC273230     | SNEEZE GUARD IN FRONT OF MAKELINE                                                                    |
| √5                                                         | 1    | "WE WORK HARD" VINYL                        | PC273228     | SNEEZE GUARD IN FRONT OF MAKELINE                                                                    |
| V6]                                                        | 1    | "PIZZA INSPECTOR" STEP UP VINYL             | PC284033     | CHILD STEP - 1'-9" AFF TO BOTTOM OF GRAPHIC                                                          |
| GRAPHICS: POS                                              |      |                                             |              |                                                                                                      |
| P1                                                         | 1    | "PICK UP" SOFFIT DIMENSIONAL LETTERS        | PC273232     | MUST USE                                                                                             |
| P2                                                         | 1    | "ORDER" SOFFIT DIMENSIONAL LETTERS          | PC273234     | MUST USE                                                                                             |
| P3                                                         |      | "PICK UP" POS VINYL                         | PC273231     | USE ON COUNTERS IF NO SOFFIT AVAILABLE                                                               |
| P4                                                         | 1    | PROMO CHALKBOARD FOR POS COUNTER            | PC273237     |                                                                                                      |
| _                                                          | PHIC | S: RESTROOM                                 |              |                                                                                                      |
| R1                                                         | 1    | RESTROOM FRAMED ART (SET OF 2)              | PC273242     | ONE FOR EACH OPPOSITE BLUE WALL                                                                      |
| R2                                                         | 1    | "KEEP YOUR FRIENDS" SIGN                    | PC283239     | RED WALL INSIDE RESTROOM NEXT TO DOOR                                                                |
| R3                                                         | 1    | UNISEX RESTROOM SIGN                        | PC4040       |                                                                                                      |
| R4                                                         |      | WOMEN'S RESTROOM SIGN                       | PC4041       |                                                                                                      |
| R5                                                         |      | MEN'S RESTROOM SIGN                         | PC4042       |                                                                                                      |
| R6                                                         | 1    | "EMPLOYEES MUST WASH" SIGN                  | PC4043       | REQUIRED BY SINK FOR CUSTOMER RESTROOM                                                               |
| GRAPHICS: GRAB-N-GO REFRIGERATED CABINET AND MERCHANDISING |      |                                             |              |                                                                                                      |
| G1                                                         |      | "EPIC EXTRAS" GRAPHIC FOR GRAB-N-GO CABINET | PC273238     |                                                                                                      |
| G2                                                         |      | COUNTER MERCHANDISER DISPLAY                | PC273249     | PRICE STRIPS SOLD SEPARATELY                                                                         |
| G3                                                         |      | HOT HOLD MERCHANDISER DISPLAY               | PC273903     | PRICE STRIPS SOLD SEPARATELY                                                                         |
|                                                            |      |                                             | 1            | 1                                                                                                    |