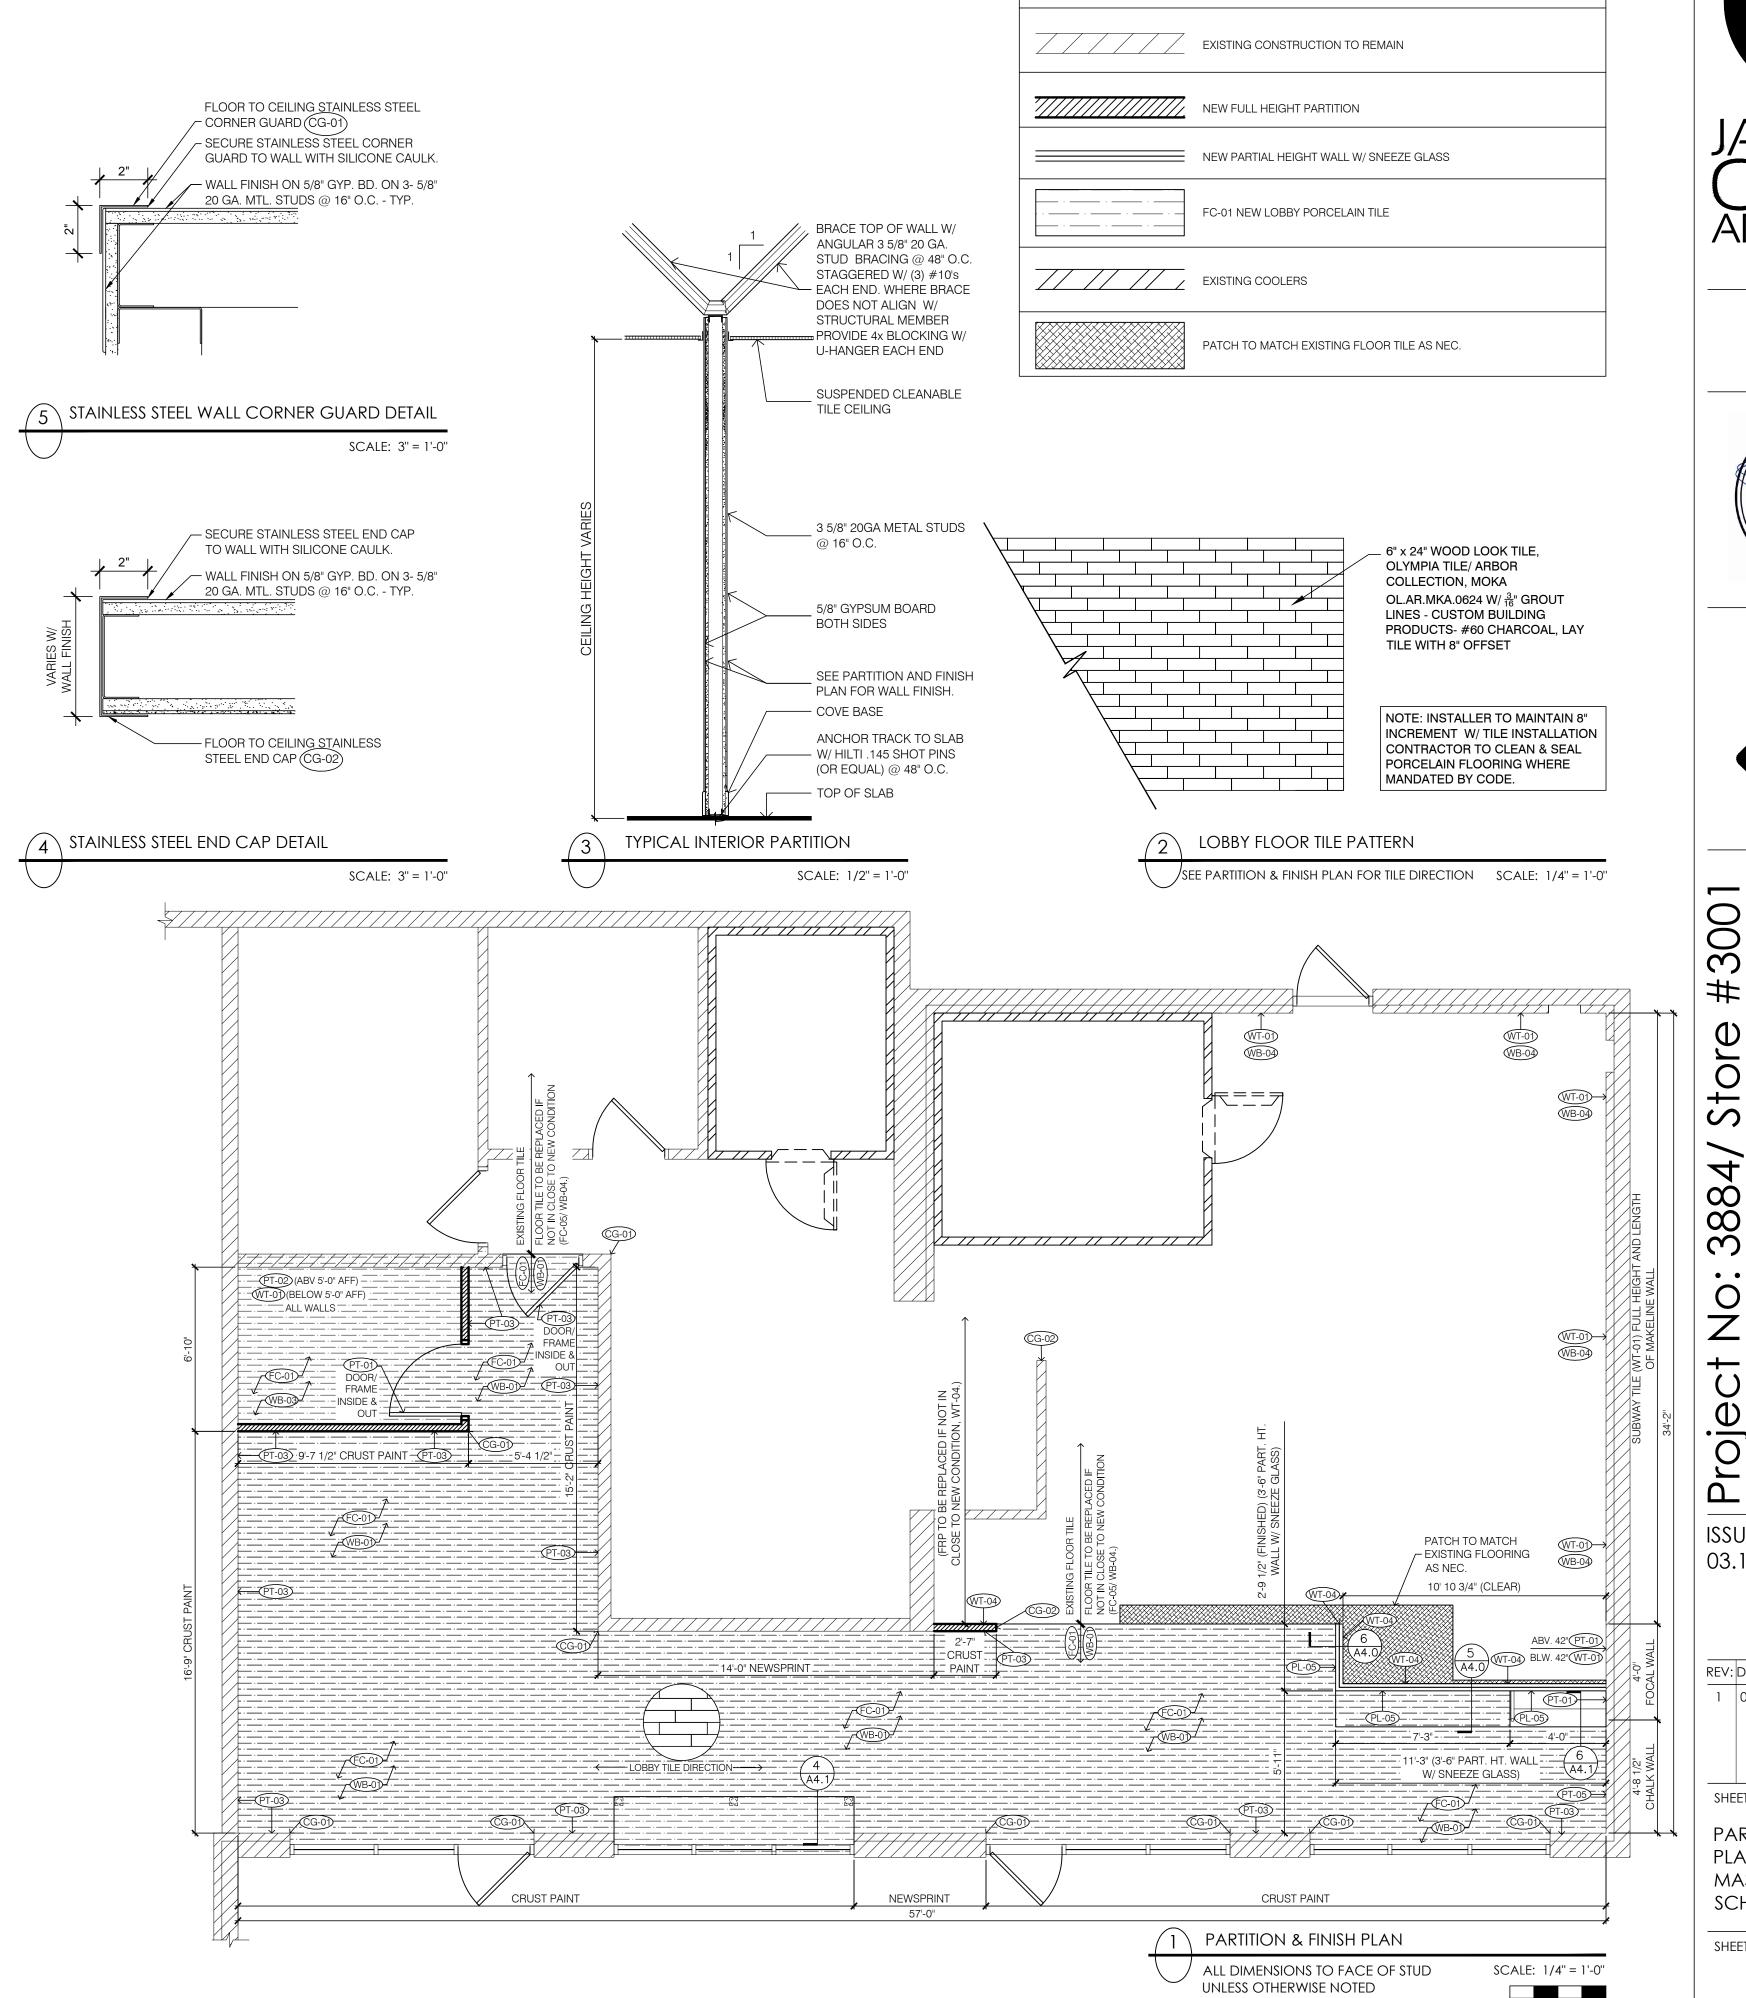

|              |                                              | 1                                  | MASTER MA                                                                                                                           |                              |                     | 1                                                                                                                                                                                                                                                                                                                                                                                                                                                                                                                                                                                                                                                                                                                                                                                                                                                                                                                                                                                                                                                                                                                                                                                                                                                                                                                                                                                                                                                                                                                                                                                                                                                                                                                                                                                                                                                                                                                                                                                                                                                                                                                              |                                                                          |
|--------------|----------------------------------------------|------------------------------------|-------------------------------------------------------------------------------------------------------------------------------------|------------------------------|---------------------|--------------------------------------------------------------------------------------------------------------------------------------------------------------------------------------------------------------------------------------------------------------------------------------------------------------------------------------------------------------------------------------------------------------------------------------------------------------------------------------------------------------------------------------------------------------------------------------------------------------------------------------------------------------------------------------------------------------------------------------------------------------------------------------------------------------------------------------------------------------------------------------------------------------------------------------------------------------------------------------------------------------------------------------------------------------------------------------------------------------------------------------------------------------------------------------------------------------------------------------------------------------------------------------------------------------------------------------------------------------------------------------------------------------------------------------------------------------------------------------------------------------------------------------------------------------------------------------------------------------------------------------------------------------------------------------------------------------------------------------------------------------------------------------------------------------------------------------------------------------------------------------------------------------------------------------------------------------------------------------------------------------------------------------------------------------------------------------------------------------------------------|--------------------------------------------------------------------------|
| MARK CEILIN  | MATERIAL<br>NG                               | MANUFACTURER                       | MODEL #                                                                                                                             | COLOR                        | FINISH              | COMMENT                                                                                                                                                                                                                                                                                                                                                                                                                                                                                                                                                                                                                                                                                                                                                                                                                                                                                                                                                                                                                                                                                                                                                                                                                                                                                                                                                                                                                                                                                                                                                                                                                                                                                                                                                                                                                                                                                                                                                                                                                                                                                                                        | CONTACT                                                                  |
| OT 01        | 2' x 2'<br>SCRUBBABLE CEILING TILE           | TOPTILE                            | TEKNOTILE CEILING PANEL #1153                                                                                                       | STUCCO                       | VINYL               | PRODUCTION AREA, BOH                                                                                                                                                                                                                                                                                                                                                                                                                                                                                                                                                                                                                                                                                                                                                                                                                                                                                                                                                                                                                                                                                                                                                                                                                                                                                                                                                                                                                                                                                                                                                                                                                                                                                                                                                                                                                                                                                                                                                                                                                                                                                                           | http://www.toptileceilings.com/teknotile                                 |
| CT-02        | 2' x 2' x 5/8"  ACOUSTICAL CEILING TILE      | USG CEILINGS                       | OLYMPIA MICRO CLIMAPLUS CEILING PANEL #4211<br>EDGE GRID PROFILE DONN-DX                                                            | WHITE                        | ACOUSTICAL          | FRONT OF HOUSE, CAN BE PAINTED<br>PT-04 WHEN CT-03 CANNOT BE USED.                                                                                                                                                                                                                                                                                                                                                                                                                                                                                                                                                                                                                                                                                                                                                                                                                                                                                                                                                                                                                                                                                                                                                                                                                                                                                                                                                                                                                                                                                                                                                                                                                                                                                                                                                                                                                                                                                                                                                                                                                                                             | Chris Benjamin, cbenjamin@usg.com<br>312.436.5458                        |
| CT-03        | 2' x 2' x 3/4"                               | USG CEILINGS                       | FROST CLIMAPLUS CEILING PANEL #414 EDGE GRID PROFILE DONN-DX, COLOR MATCH 565 SIENNA                                                | 565 SIENNA                   | ACOUSTICAL          | FRONT OF HOUSE                                                                                                                                                                                                                                                                                                                                                                                                                                                                                                                                                                                                                                                                                                                                                                                                                                                                                                                                                                                                                                                                                                                                                                                                                                                                                                                                                                                                                                                                                                                                                                                                                                                                                                                                                                                                                                                                                                                                                                                                                                                                                                                 | Chris Benjamin, cbenjamin@usg.com                                        |
|              | ACOUSTICAL CEILING TILE R COVERING & BAS     |                                    | EDGE GRID PROFILE DONN-DX, COLOR MATCH 363 SIENNA                                                                                   |                              |                     |                                                                                                                                                                                                                                                                                                                                                                                                                                                                                                                                                                                                                                                                                                                                                                                                                                                                                                                                                                                                                                                                                                                                                                                                                                                                                                                                                                                                                                                                                                                                                                                                                                                                                                                                                                                                                                                                                                                                                                                                                                                                                                                                | 312.436.5458                                                             |
| FC-01        | 6" x 24" PORCELAIN TILE                      | FLORIDA TILE                       | SERIES: BERKSHIRE COLLECTION - FL6N25535<br>GROUT: CUSTOM BUILDING PRODUCT #52 TOBACCO<br>BROWN - 3/16" GROUT JOINT - \$3.30 / S.F. | HICKORY                      |                     |                                                                                                                                                                                                                                                                                                                                                                                                                                                                                                                                                                                                                                                                                                                                                                                                                                                                                                                                                                                                                                                                                                                                                                                                                                                                                                                                                                                                                                                                                                                                                                                                                                                                                                                                                                                                                                                                                                                                                                                                                                                                                                                                | joefitzgerald@fitzgeraldtile.com<br>781.935.7821 Questions - Connie x122 |
|              | NOT USED                                     |                                    |                                                                                                                                     |                              |                     |                                                                                                                                                                                                                                                                                                                                                                                                                                                                                                                                                                                                                                                                                                                                                                                                                                                                                                                                                                                                                                                                                                                                                                                                                                                                                                                                                                                                                                                                                                                                                                                                                                                                                                                                                                                                                                                                                                                                                                                                                                                                                                                                |                                                                          |
| FC-05        | 6" x 6" QUARRY TILE                          | METROPOLITAN<br>CERAMICS           | SERIES: QUARRY BASICS GROUT: CUSTOM BUILDING PRODUCT #60 CHARCOAL 3/16" GROUT JOINT SERIES: QUARRY TEXTURES                         | 507 PURITAN GRAY             |                     | KITCHEN/ BACK OF HOUSE                                                                                                                                                                                                                                                                                                                                                                                                                                                                                                                                                                                                                                                                                                                                                                                                                                                                                                                                                                                                                                                                                                                                                                                                                                                                                                                                                                                                                                                                                                                                                                                                                                                                                                                                                                                                                                                                                                                                                                                                                                                                                                         | Kurt von Koss, kurt@beavertile.com<br>248.790.2197                       |
| FC-05<br>ALT | 8" x 8" QUARRY TILE                          | DALTILE                            | GROUT: CUSTOM BUILDING PRODUCT #60 CHARCOAL 3/16" GROUT JOINT                                                                       | 0T03<br>ASHEN GRAY           |                     | KITCHEN/ BACK OF HOUSE                                                                                                                                                                                                                                                                                                                                                                                                                                                                                                                                                                                                                                                                                                                                                                                                                                                                                                                                                                                                                                                                                                                                                                                                                                                                                                                                                                                                                                                                                                                                                                                                                                                                                                                                                                                                                                                                                                                                                                                                                                                                                                         | Daltile National Accounts<br>877.556.5728                                |
| FC-06        | INSET ENTRY WALKOFF MAT                      | MATS INC.                          | ULTRA ENTRY SYSTEM: NEW YORK COLLECTION                                                                                             | BROWN                        |                     | RECYCLED BLACK VINYL NYLON INSETS.<br>SEE DRAWINGS FOR CUSTOM SIZING.                                                                                                                                                                                                                                                                                                                                                                                                                                                                                                                                                                                                                                                                                                                                                                                                                                                                                                                                                                                                                                                                                                                                                                                                                                                                                                                                                                                                                                                                                                                                                                                                                                                                                                                                                                                                                                                                                                                                                                                                                                                          | Mark Saduauskas,<br>msaduauskas@matsinc.com 614.743.7146                 |
| ALT          | ENTRY WALKOFF MAT  24"x24" RUBBER FLOOR TILE | PROVIDED BY E&S  JOHNSONITE        | ANDERSON MAT - WATERHOG CLASSIC  RUBBER TILE FLOORING: TEXTURES  1/8" THICK.                                                        | DARK BROWN 20 CHARCOAL       | RT RAISED ROUND     | SINGLE DOOR - 3' x 5' DOUBLE DOOR - 4' x 6' USE WITH VINYL STAIR NOSING #VIRCN-20-B - STEP @ ORDER COUNTER                                                                                                                                                                                                                                                                                                                                                                                                                                                                                                                                                                                                                                                                                                                                                                                                                                                                                                                                                                                                                                                                                                                                                                                                                                                                                                                                                                                                                                                                                                                                                                                                                                                                                                                                                                                                                                                                                                                                                                                                                     | Laurie Baatz, laurie.baatz@johnsonite.com                                |
| (WB-01)      | 3" x 24" TILE WALL BASE                      | FLORIDA TILE                       | SERIES: BERKSHIRE COLLECTION 3" x 24" BULLNOSE 25535 GROUT: CUSTOM BUILDING PRODUCT #52 TOBACCO                                     | HICKORY                      |                     | WINDING TO BE STEEL OF STEEL O | joefitzgerald@fitzgeraldtile.com<br>781.935.7821 Questions - Connie x122 |
| <u>WB 01</u> |                                              | T EOTHE/ THEE                      | BROWN - 3/16" GROUT JOINT - \$6.43 / PER PIECE                                                                                      | THOROTT                      |                     |                                                                                                                                                                                                                                                                                                                                                                                                                                                                                                                                                                                                                                                                                                                                                                                                                                                                                                                                                                                                                                                                                                                                                                                                                                                                                                                                                                                                                                                                                                                                                                                                                                                                                                                                                                                                                                                                                                                                                                                                                                                                                                                                | 781.935.7821 Questions - Connie x122                                     |
|              | NOT USED  5" x 6" QUARRY TILE  COVED BASE    | METROPOLITAN<br>CERAMICS           | SERIES: QUARRY BASICS GROUT: CUSTOM BUILDING PRODUCT #60 CHARCOAL                                                                   | 507 PURITAN GRAY             |                     | BACK OF HOUSE, WALK-IN COOLER.<br>5" x 6" COVE BASE OUTSIDE CORNER,                                                                                                                                                                                                                                                                                                                                                                                                                                                                                                                                                                                                                                                                                                                                                                                                                                                                                                                                                                                                                                                                                                                                                                                                                                                                                                                                                                                                                                                                                                                                                                                                                                                                                                                                                                                                                                                                                                                                                                                                                                                            | Kurt von Koss, kurt@beavertile.com<br>248.790.2197                       |
| WP 02        | 5" x 8" QUARRY TILE<br>COVED BASE            | DALTILE                            | 3/16" GROUT JOINT SERIES: QUARRY TEXTURES GROUT: CUSTOM BUILDING PRODUCT #60 CHARCOAL                                               | 0T03<br>ASHEN GRAY           |                     | 1" x 5" COVE BASE INSIDE CORNER.  BACK OF HOUSE, WALK-IN COOLER. 5" x 6" COVE BASE OUTSIDE CORNER,                                                                                                                                                                                                                                                                                                                                                                                                                                                                                                                                                                                                                                                                                                                                                                                                                                                                                                                                                                                                                                                                                                                                                                                                                                                                                                                                                                                                                                                                                                                                                                                                                                                                                                                                                                                                                                                                                                                                                                                                                             | Daltile National Accounts<br>877.556.5728                                |
| ALT          | 6" x 6" SMOOTH COVED<br>BASE W/ 3/8" COVE    | DALTILE                            | 3/16" GROUT JOINT  SERIES: 6 x 6 x 3/8" COVE BASE GROUT: 1/8" GROUT JOINT, WHITE NON-SANDED GROUT                                   | WHITE 001                    |                     | 1" x 5" COVE BASE INSIDE CORNER.  CUSTOMER ACCESSIBLE RESTROOMS.                                                                                                                                                                                                                                                                                                                                                                                                                                                                                                                                                                                                                                                                                                                                                                                                                                                                                                                                                                                                                                                                                                                                                                                                                                                                                                                                                                                                                                                                                                                                                                                                                                                                                                                                                                                                                                                                                                                                                                                                                                                               | Daltile National Accounts<br>877.556.5728                                |
| WB-04        | 4"x1/8"x120' RUBBER WALL<br>COVE BASE        | ROPPE                              | SERIES: 700 4"x1/8"x120" THERMOPLASTIC RUBBER WALL COVE BASE COIL #HC40C71P100-027                                                  | BLACK                        |                     | OPERATIONS AREA.                                                                                                                                                                                                                                                                                                                                                                                                                                                                                                                                                                                                                                                                                                                                                                                                                                                                                                                                                                                                                                                                                                                                                                                                                                                                                                                                                                                                                                                                                                                                                                                                                                                                                                                                                                                                                                                                                                                                                                                                                                                                                                               | ROPPE CORPORATION<br>1.800.537.9527 www.roppe.com                        |
| T-01         | TRANSITION STRIP                             | JOHNSONITE                         | #CE-76-C WITH METAL TRACK                                                                                                           | 76 CINNAMON                  |                     | TRANSITION FROM 3/8" THICK FOH<br>PORCELAIN TILE TO 1/2" THICK BOH                                                                                                                                                                                                                                                                                                                                                                                                                                                                                                                                                                                                                                                                                                                                                                                                                                                                                                                                                                                                                                                                                                                                                                                                                                                                                                                                                                                                                                                                                                                                                                                                                                                                                                                                                                                                                                                                                                                                                                                                                                                             | Laurie Baatz, laurie.baatz@johnsonite.com                                |
| T-02         | TRANSITION STRIP                             | SCHLUTER                           | TRACK #MT-00-A  SCHIENE                                                                                                             | STAINLESS STEEL - E          |                     | QUARRY TILE  TRANSITION FROM LOBBY TILE FLOOR BASE TO WALL FINISH & TRANSITION FROM PORCELAIN TILE TO INSET                                                                                                                                                                                                                                                                                                                                                                                                                                                                                                                                                                                                                                                                                                                                                                                                                                                                                                                                                                                                                                                                                                                                                                                                                                                                                                                                                                                                                                                                                                                                                                                                                                                                                                                                                                                                                                                                                                                                                                                                                    | www.schluter.com<br>800.667.8746                                         |
| PAINT        |                                              |                                    |                                                                                                                                     |                              |                     | WALK-OFF MAT & TRANSITION FROM<br>WALL TILE TO ANY OTHER WALL<br>SURFACE                                                                                                                                                                                                                                                                                                                                                                                                                                                                                                                                                                                                                                                                                                                                                                                                                                                                                                                                                                                                                                                                                                                                                                                                                                                                                                                                                                                                                                                                                                                                                                                                                                                                                                                                                                                                                                                                                                                                                                                                                                                       | 800.007.8740                                                             |
|              | RED PAINT                                    | DDOMAD 000 DDAND                   | INTERIOR WALLS: EGGSHELL FINISH                                                                                                     | REAL RED                     | SEMI-GLOSS          | PROMAR 200 BRAND REQUIRED FOR                                                                                                                                                                                                                                                                                                                                                                                                                                                                                                                                                                                                                                                                                                                                                                                                                                                                                                                                                                                                                                                                                                                                                                                                                                                                                                                                                                                                                                                                                                                                                                                                                                                                                                                                                                                                                                                                                                                                                                                                                                                                                                  | www.sherwin-williams.com                                                 |
|              |                                              | PROMAR 200 BRAND BENJAMIN MOORE    | EXTERIOR TRIM AND HARDIPLANK: SATIN FINISH INTERIOR WALLS: EGGSHELL FINISH                                                          | SW6868  CALIFORNIA BLUE      | EGGSHELL/SATIN      | VINYL GRAPHICS TO PROPERLY ADHERE RESTROOM WALLS ABOVE FRP FOR                                                                                                                                                                                                                                                                                                                                                                                                                                                                                                                                                                                                                                                                                                                                                                                                                                                                                                                                                                                                                                                                                                                                                                                                                                                                                                                                                                                                                                                                                                                                                                                                                                                                                                                                                                                                                                                                                                                                                                                                                                                                 | 800.321.8194<br>www.benjaminmoore.com                                    |
|              | BLUE PAINT                                   | SHERWIN WILLIAMS                   | EXTERIOR TRIM AND HARDIPLANK: SATIN FINISH INTERIOR WALLS: EGGSHELL FINISH                                                          | 2060-20<br>BAGUETTE          |                     | HIGHER END OPTION PROMAR 200 BRAND REQUIRED FOR                                                                                                                                                                                                                                                                                                                                                                                                                                                                                                                                                                                                                                                                                                                                                                                                                                                                                                                                                                                                                                                                                                                                                                                                                                                                                                                                                                                                                                                                                                                                                                                                                                                                                                                                                                                                                                                                                                                                                                                                                                                                                | 866.708.9181<br>www.sherwin-williams.com                                 |
|              | CRUST PAINT                                  | PROMAR 200 BRAND                   | EXTERIOR WALLS AND TRIM: SATIN FINISH                                                                                               | SW6123<br>JAVA               | SEMI-GLOSS          | VINYL GRAPHICS TO PROPERLY ADHERE                                                                                                                                                                                                                                                                                                                                                                                                                                                                                                                                                                                                                                                                                                                                                                                                                                                                                                                                                                                                                                                                                                                                                                                                                                                                                                                                                                                                                                                                                                                                                                                                                                                                                                                                                                                                                                                                                                                                                                                                                                                                                              | 800.321.8194<br>www.sherwin-williams.com                                 |
| PT-04        | CEILING PAINT                                | SHERWIN WILLIAMS                   | CEILING: MATTE FINISH                                                                                                               | SW6090                       | MATTE               | OPEN CEILING PAINT                                                                                                                                                                                                                                                                                                                                                                                                                                                                                                                                                                                                                                                                                                                                                                                                                                                                                                                                                                                                                                                                                                                                                                                                                                                                                                                                                                                                                                                                                                                                                                                                                                                                                                                                                                                                                                                                                                                                                                                                                                                                                                             | 800.321.8194<br>www.benjaminmoore.com                                    |
| PT-05        | CHALKBOARD PAINT                             | BENJAMIN MOORE                     | GREY CHALKBOARD PAINT USE A PRIMER                                                                                                  | 307-80                       |                     | INTERIOR WALLS AS NOTED MINIMUM 5 COATS                                                                                                                                                                                                                                                                                                                                                                                                                                                                                                                                                                                                                                                                                                                                                                                                                                                                                                                                                                                                                                                                                                                                                                                                                                                                                                                                                                                                                                                                                                                                                                                                                                                                                                                                                                                                                                                                                                                                                                                                                                                                                        | 866.708.9181                                                             |
| PT-08        | POWDERCOAT PAINT                             | IFS COATINGS, INC.                 | MILLWORK, FIXTURES AND OR FURNITURE                                                                                                 | SILVER SPARKLE<br>PRSS 90708 |                     | DINING LEDGE LEGS AND BASE PLATE,<br>POS FASCIA                                                                                                                                                                                                                                                                                                                                                                                                                                                                                                                                                                                                                                                                                                                                                                                                                                                                                                                                                                                                                                                                                                                                                                                                                                                                                                                                                                                                                                                                                                                                                                                                                                                                                                                                                                                                                                                                                                                                                                                                                                                                                | Brandon Phillips, bphillips@ifscis.com<br>866.437.2864                   |
| PT-10        | WHITE PAINT                                  | SHERWIN WILLIAMS                   | INTERIOR WALLS: EGGSHELL FINISH<br>EXTERIOR TRIM AND ACCENT: SATIN FINISH                                                           | EXTRA WHITE<br>SW7006        | SEMI-GLOSS          | EXTERIOR TRIM AND BUILDING COLOR, INTERIOR PAINT AS NOTED                                                                                                                                                                                                                                                                                                                                                                                                                                                                                                                                                                                                                                                                                                                                                                                                                                                                                                                                                                                                                                                                                                                                                                                                                                                                                                                                                                                                                                                                                                                                                                                                                                                                                                                                                                                                                                                                                                                                                                                                                                                                      | www.sherwin-williams.com<br>800.321.8194                                 |
| PT-11        | PATINA BLUE PAINT                            | KOBOLT STUDIOS                     | CUSTOM PATINA FINISH TO MATCH<br>OWNER'S CONTROL SAMPLE                                                                             | CUSTOM<br>PT-02 AS BASE      |                     | WEATHERED LOOK EXTERIOR PAINT<br>OVER BRICK AND HARDIPLANK                                                                                                                                                                                                                                                                                                                                                                                                                                                                                                                                                                                                                                                                                                                                                                                                                                                                                                                                                                                                                                                                                                                                                                                                                                                                                                                                                                                                                                                                                                                                                                                                                                                                                                                                                                                                                                                                                                                                                                                                                                                                     | Jerry Ulibarri, jerry@kpbolt.com<br>614.299.0969                         |
| PT-12        | WHITE FRP PAINT                              | US COATING<br>SOLUTIONS            | DOMINO'S SUPER COAT PAINT: WALL EPOXY<br>SYSTEM                                                                                     | DOMINO'S WHITE               | N/A                 | FOR RE-PAINTING EXIST. WHITE FRP & WALK-IN COOLER WITHIN CUST. VIEW                                                                                                                                                                                                                                                                                                                                                                                                                                                                                                                                                                                                                                                                                                                                                                                                                                                                                                                                                                                                                                                                                                                                                                                                                                                                                                                                                                                                                                                                                                                                                                                                                                                                                                                                                                                                                                                                                                                                                                                                                                                            | Gary Hanson<br>386.313.3033                                              |
| WALL         | COVERING                                     | 1                                  |                                                                                                                                     | 1                            | 1                   |                                                                                                                                                                                                                                                                                                                                                                                                                                                                                                                                                                                                                                                                                                                                                                                                                                                                                                                                                                                                                                                                                                                                                                                                                                                                                                                                                                                                                                                                                                                                                                                                                                                                                                                                                                                                                                                                                                                                                                                                                                                                                                                                |                                                                          |
| WT-01        | WHITE SUBWAY TILE                            | DALTILE                            | SERIES: RITTENHOUSE SQUARE 3 x 6<br>GROUT: 1/8" GROUT JOINT, WHITE NON-SANDED GROUT                                                 | 0100 WHITE                   |                     | PRODUCTION AREA AND RESTROOMS,<br>CAP W/ 6" x 2" TRIM CAP OR BULLNOSE.                                                                                                                                                                                                                                                                                                                                                                                                                                                                                                                                                                                                                                                                                                                                                                                                                                                                                                                                                                                                                                                                                                                                                                                                                                                                                                                                                                                                                                                                                                                                                                                                                                                                                                                                                                                                                                                                                                                                                                                                                                                         | Daltile National Accounts<br>877.556.5728                                |
| WT-04        | WHITE FRP WALL PANEL (STANDARD)              | MARLITE                            | P-100 PEBBLE SURFACE                                                                                                                | WHITE                        |                     | BOH OUT OF CUSTOMER SIGHT                                                                                                                                                                                                                                                                                                                                                                                                                                                                                                                                                                                                                                                                                                                                                                                                                                                                                                                                                                                                                                                                                                                                                                                                                                                                                                                                                                                                                                                                                                                                                                                                                                                                                                                                                                                                                                                                                                                                                                                                                                                                                                      | Tim Pinnow, tpinnow@marlite.com<br>330.260.7631                          |
| WT-05        | BEIGE FRP WALL PANEL                         | MARLITE                            | P-106 PEBBLE SURFACE                                                                                                                | BEIGE                        |                     | RE-IMAGE CHAIR RAIL, VESTIBULE, AS REQUIRED                                                                                                                                                                                                                                                                                                                                                                                                                                                                                                                                                                                                                                                                                                                                                                                                                                                                                                                                                                                                                                                                                                                                                                                                                                                                                                                                                                                                                                                                                                                                                                                                                                                                                                                                                                                                                                                                                                                                                                                                                                                                                    | Tim Pinnow, tpinnow@marlite.com<br>330.260.7631                          |
| WT-06        | RED FRP WALL PANEL<br>(STANDARD)             | CRANE COMPOSITES                   | STC - SANDSTONE SURFACE                                                                                                             | 731 RED                      |                     | RE-IMAGE CHAIR RAIL, VESTIBULE, AS REQUIRED                                                                                                                                                                                                                                                                                                                                                                                                                                                                                                                                                                                                                                                                                                                                                                                                                                                                                                                                                                                                                                                                                                                                                                                                                                                                                                                                                                                                                                                                                                                                                                                                                                                                                                                                                                                                                                                                                                                                                                                                                                                                                    | www.cranecomposites<br>800.435.0080                                      |
| PLAST        | TIC LAMINATE                                 |                                    |                                                                                                                                     | 1                            |                     |                                                                                                                                                                                                                                                                                                                                                                                                                                                                                                                                                                                                                                                                                                                                                                                                                                                                                                                                                                                                                                                                                                                                                                                                                                                                                                                                                                                                                                                                                                                                                                                                                                                                                                                                                                                                                                                                                                                                                                                                                                                                                                                                |                                                                          |
| PL-01        | LAMINATE                                     | WILSONART                          | 1573-60                                                                                                                             | FROSTY WHITE                 | MATTE               | AS REQUIRED                                                                                                                                                                                                                                                                                                                                                                                                                                                                                                                                                                                                                                                                                                                                                                                                                                                                                                                                                                                                                                                                                                                                                                                                                                                                                                                                                                                                                                                                                                                                                                                                                                                                                                                                                                                                                                                                                                                                                                                                                                                                                                                    | Leslie Humphrey, humphrl@wilsonart.com 614.893.6853                      |
| PL-02        | LAMINATE                                     | NEVAMAR                            | S1027T                                                                                                                              | LIBERTY RED                  | TEXTURED            | RED ELEMENT, RE-IMAGE CHAIR RAIL,<br>VESTIBULE, AS REQUIRED                                                                                                                                                                                                                                                                                                                                                                                                                                                                                                                                                                                                                                                                                                                                                                                                                                                                                                                                                                                                                                                                                                                                                                                                                                                                                                                                                                                                                                                                                                                                                                                                                                                                                                                                                                                                                                                                                                                                                                                                                                                                    | Tom Cartwright, tom_cartwright@panolam.com 937.477.7837                  |
| PL-03        | LAMINATE                                     | FORMICA                            | 1903-58                                                                                                                             | CAFE                         | MATTE               | RE-IMAGE CHAIR RAIL,<br>VESTIBULE, AS REQUIRED                                                                                                                                                                                                                                                                                                                                                                                                                                                                                                                                                                                                                                                                                                                                                                                                                                                                                                                                                                                                                                                                                                                                                                                                                                                                                                                                                                                                                                                                                                                                                                                                                                                                                                                                                                                                                                                                                                                                                                                                                                                                                 | www.formica.com<br>800.367.6422                                          |
| PL-04        | LAMINATE                                     | WILSONART                          | 7941K-18                                                                                                                            | TAN ECHO                     | LINEARITY           | STANDING/ DINING LEDGES, TABLE TOPS                                                                                                                                                                                                                                                                                                                                                                                                                                                                                                                                                                                                                                                                                                                                                                                                                                                                                                                                                                                                                                                                                                                                                                                                                                                                                                                                                                                                                                                                                                                                                                                                                                                                                                                                                                                                                                                                                                                                                                                                                                                                                            | Leslie Humphrey, humphrl@wilsonart.com<br>614.893.6853                   |
| PL-05        | LAMINATE                                     | WILSONART                          | 4830K-18                                                                                                                            | SATIN STAINLESS              | LINEARITY           | MAKELINE/ DOUGH WALL FASCIA<br>ON CUSTOMER SIDE                                                                                                                                                                                                                                                                                                                                                                                                                                                                                                                                                                                                                                                                                                                                                                                                                                                                                                                                                                                                                                                                                                                                                                                                                                                                                                                                                                                                                                                                                                                                                                                                                                                                                                                                                                                                                                                                                                                                                                                                                                                                                | Leslie Humphrey, humphrl@wilsonart.com<br>614.893.6853                   |
| META         |                                              |                                    | 24 GA S S W// HEMMED TOD AND CIDED                                                                                                  |                              | UP TO 54" A.F.F. ON | RED FOCAL WALL. FLOOR TO CEIL.                                                                                                                                                                                                                                                                                                                                                                                                                                                                                                                                                                                                                                                                                                                                                                                                                                                                                                                                                                                                                                                                                                                                                                                                                                                                                                                                                                                                                                                                                                                                                                                                                                                                                                                                                                                                                                                                                                                                                                                                                                                                                                 | GENERAL CONTRACTOR TO PROVIDE                                            |
|              | STAINLESS STEEL  SURFACE                     |                                    | 24 GA. S.S. W/ HEMMED TOP AND SIDES                                                                                                 |                              |                     | OD. 4" BASE ON CHILD STEP.                                                                                                                                                                                                                                                                                                                                                                                                                                                                                                                                                                                                                                                                                                                                                                                                                                                                                                                                                                                                                                                                                                                                                                                                                                                                                                                                                                                                                                                                                                                                                                                                                                                                                                                                                                                                                                                                                                                                                                                                                                                                                                     | GENERAL CONTRACTOR TO PROVIDE                                            |
|              | SOLID SURFACE                                | CORIAN BY DUPONT                   | TERRA COLLECTION 1/2" THICK                                                                                                         | COTTAGE LANE                 |                     | DOUGH CONTERTOP, CUSTOMER LEDGE<br>AT DOUGH FEATURE, POS COUNTERTOP                                                                                                                                                                                                                                                                                                                                                                                                                                                                                                                                                                                                                                                                                                                                                                                                                                                                                                                                                                                                                                                                                                                                                                                                                                                                                                                                                                                                                                                                                                                                                                                                                                                                                                                                                                                                                                                                                                                                                                                                                                                            |                                                                          |
|              | OW SHADES                                    |                                    | <u> </u>                                                                                                                            |                              |                     | AL DOUGH FEATURE, PUS COUNTERTOP                                                                                                                                                                                                                                                                                                                                                                                                                                                                                                                                                                                                                                                                                                                                                                                                                                                                                                                                                                                                                                                                                                                                                                                                                                                                                                                                                                                                                                                                                                                                                                                                                                                                                                                                                                                                                                                                                                                                                                                                                                                                                               | 201-113-0019                                                             |
|              | SOLAR WINDOW SHADES                          | MECHO SHADES                       | THERMOVEIL BASKET WEAVES 1304<br>63" AND 96", SINGLE BRACKET, MANUAL DRIVE SYSTEM                                                   | BLACK/ BROWN                 | OPENNESS: 5%        | FRONT WINDOWS                                                                                                                                                                                                                                                                                                                                                                                                                                                                                                                                                                                                                                                                                                                                                                                                                                                                                                                                                                                                                                                                                                                                                                                                                                                                                                                                                                                                                                                                                                                                                                                                                                                                                                                                                                                                                                                                                                                                                                                                                                                                                                                  | Deb Mak, dmak@kma.com<br>614.563.0569                                    |
|              | SOLAR WINDOW SHADES                          | MECHO SHADES                       | THERMOVEIL BASKET WEAVES 1317                                                                                                       | STRAW                        | OPENNESS: 5%        | FRONT WINDOWS                                                                                                                                                                                                                                                                                                                                                                                                                                                                                                                                                                                                                                                                                                                                                                                                                                                                                                                                                                                                                                                                                                                                                                                                                                                                                                                                                                                                                                                                                                                                                                                                                                                                                                                                                                                                                                                                                                                                                                                                                                                                                                                  | Deb Mak, dmak@kma.com<br>614.563.0569                                    |
| FABRI        |                                              | <u> </u>                           | 63" AND 96", SINGLE BRACKET, MANUAL DRIVE SYSTEM                                                                                    | <u> </u>                     | <u> </u>            | <u> </u>                                                                                                                                                                                                                                                                                                                                                                                                                                                                                                                                                                                                                                                                                                                                                                                                                                                                                                                                                                                                                                                                                                                                                                                                                                                                                                                                                                                                                                                                                                                                                                                                                                                                                                                                                                                                                                                                                                                                                                                                                                                                                                                       | 014.000.0009                                                             |
| FB-02        | EXTERIOR AWNING                              | SUNBRELLA                          | #4666<br>46" WIDE, 100% SOLUTION DYED ACRYLIC                                                                                       | LOGO RED                     |                     | EXTERIOR AWNINGS                                                                                                                                                                                                                                                                                                                                                                                                                                                                                                                                                                                                                                                                                                                                                                                                                                                                                                                                                                                                                                                                                                                                                                                                                                                                                                                                                                                                                                                                                                                                                                                                                                                                                                                                                                                                                                                                                                                                                                                                                                                                                                               | Glen Raven Custom Fabrics<br>336.221.2211                                |
| ED 00        | EXTERIOR AWNING                              | COOLEY SIGN AND<br>AWNING PRODUCTS | ,                                                                                                                                   | #0132 BRIGHT RED             |                     | EXTERIOR AWNINGS                                                                                                                                                                                                                                                                                                                                                                                                                                                                                                                                                                                                                                                                                                                                                                                                                                                                                                                                                                                                                                                                                                                                                                                                                                                                                                                                                                                                                                                                                                                                                                                                                                                                                                                                                                                                                                                                                                                                                                                                                                                                                                               | www.cooleygroup.com<br>800.992.0072                                      |
| FB-02<br>ALT | IED CLIVDDO                                  |                                    |                                                                                                                                     |                              |                     |                                                                                                                                                                                                                                                                                                                                                                                                                                                                                                                                                                                                                                                                                                                                                                                                                                                                                                                                                                                                                                                                                                                                                                                                                                                                                                                                                                                                                                                                                                                                                                                                                                                                                                                                                                                                                                                                                                                                                                                                                                                                                                                                |                                                                          |
| ALT          | IER GUARDS  CORNER GUARD                     | BY G.C.                            | FULL HEIGHT 2" x 2" STAINLESS STEEL CORNER GUARDS                                                                                   | STAINLESS STEEL              | BRUSHED             | REQUIRED ALL OUTSIDE CORNERS                                                                                                                                                                                                                                                                                                                                                                                                                                                                                                                                                                                                                                                                                                                                                                                                                                                                                                                                                                                                                                                                                                                                                                                                                                                                                                                                                                                                                                                                                                                                                                                                                                                                                                                                                                                                                                                                                                                                                                                                                                                                                                   |                                                                          |