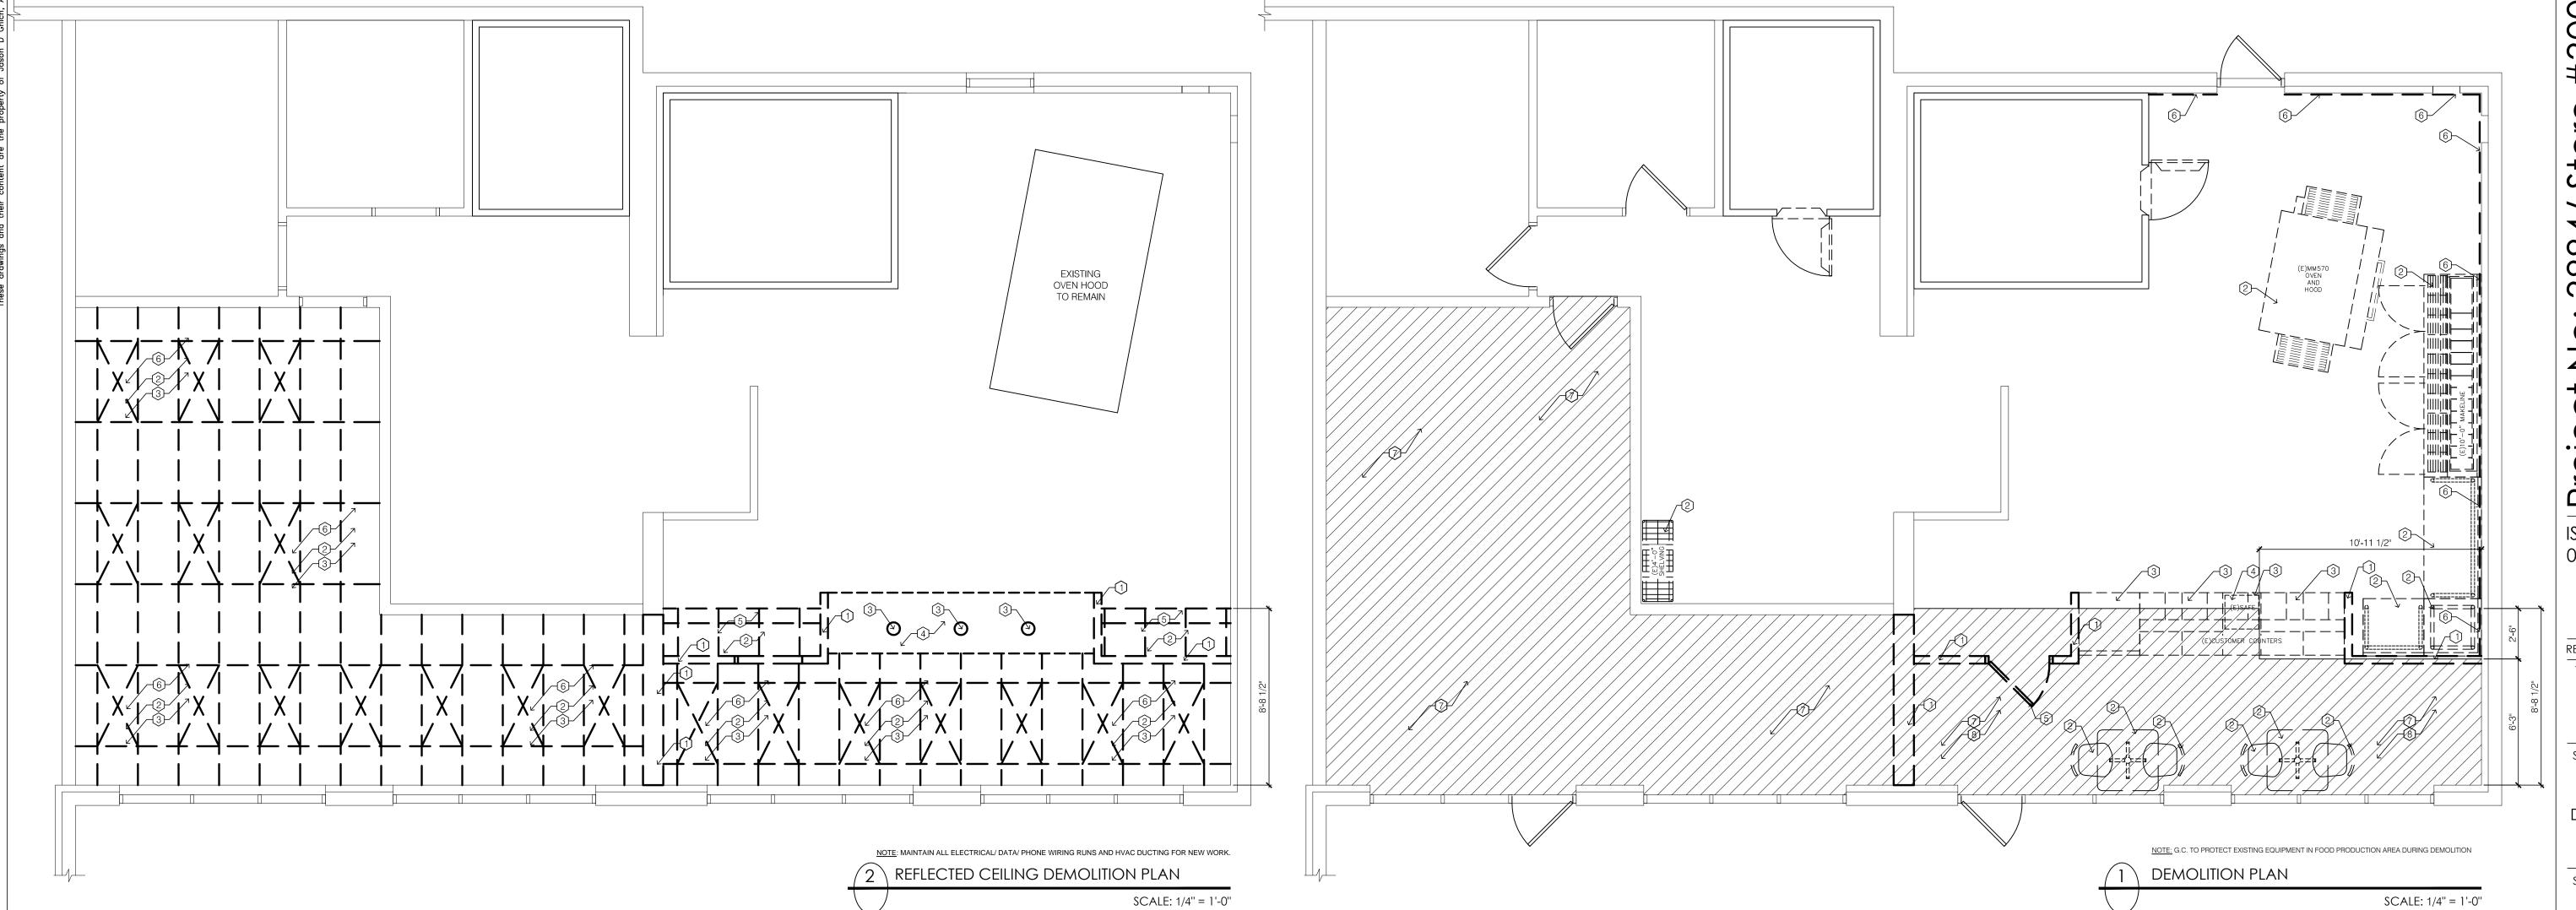

# **CEILING DEMOLITION KEY**

EXISTING CONSTRUCTION TO REMAIN

EXISTING CONSTRUCTION TO BE REMOVED \_\_\_\_\_

## **KEYED CEILING DEMOLITION NOTES:**

- 1 REMOVE EXISTING PARTITION.
- 2 REMOVE EXISTING SUSPENDED CEILING.
- 3 REMOVE EXISTING LIGHTING FIXTURES. MAINTAIN ELECTRICAL WIRING FOR NEW LIGHTING FIXTURES.
- 4 REMOVE EXISTING SOFFIT. MAINTAIN ELECTRICAL WIRING RUNS FOR NEW SOFFIT LIGHTING.
- 5 MAINTAIN LIGHT FIXTURES AND HVAC DIFFUSERS FOR RELOCATION.
- 6 REMOVE EXISTING DIFFUSER/ GRILLE. MAINTAIN DUCTING FOR USE IN NEW WORK.

## **DEMOLITION KEY**

EXISTING CONSTRUCTION TO REMAIN

EXISTING CONSTRUCTION/ EQUIPMENT TO BE

EXISTING FLOOR TILE & WALL BASE TO BE REMOVED

### **KEYED DEMOLITION NOTES:**

- 1 EXISTING PARTITION TO BE REMOVED.
- 2 EXISTING EQUIPMENT TO BE REMOVED FOR REPLACEMENT.
- 3 EXISTING COUNTER CABINETS TO BE REMOVED. MAINTAIN ELECTRICAL/ DATA/ PHONE WIRING RUNS FOR NEW COUNTER CABINETS.
- 4 EXISTING SAFE TO BE REMOVED FOR RELOCATION IN NEW WORK.
- 5 EXISTING DOOR/ AND FRAME TO BE REMOVED.
- 6 EXISTING FRP WALL PANELING TO BE REMOVED FULL HEIGHT AND LENGTH OF MAKELINE WALL. PATCH AND REPAIR ANY DAMAGE TO EXISTING WALL SURFACE.
- 7 EXISTING FLOOR COVERING AND WALL BASE TO BE REMOVED. PATCH AND REPAIR EXISTING SLAB TO PROVIDE SMOOTH, LEVEL SURFACE FOR NEW FLOOR COVERING.
- 8 EXISTING WAINSCOTING AND CHAIR RAIL TO BE REMOVED. PATCH & REPAIR GYP BD.