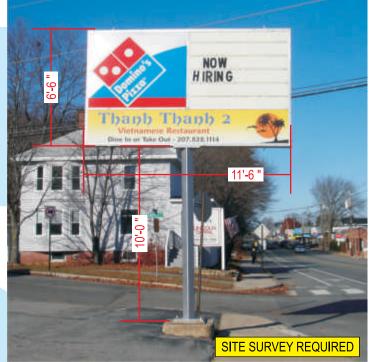

THANH THANH 2

DINE IN & TAKEOU

207-828-1114

CURRENT SIGN ELEVATION / SCALE 3/16"=1'-0"

**REMOVE 74.75 SF INSTALL** 64 SF.

**NEW SIGN WILL BE SMALLER** THAN EXISTING, CLOSER TO SETBACK CONFORMANCE THAN **EXISTING AND HEIGHT** WOULD BE -PER CODE