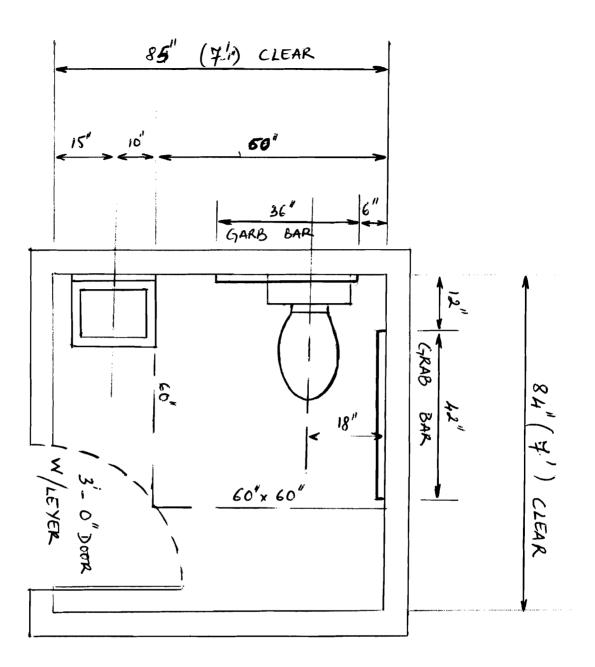

| Location/Address of Construction: 782                                                            | FOREST AVE , PORTLAND                 | ME 04103_                |  |  |  |
|--------------------------------------------------------------------------------------------------|---------------------------------------|--------------------------|--|--|--|
| Total Square Footage of Proposed Structure                                                       | Square Footage of Lot                 | 1                        |  |  |  |
| 2,000.00 2                                                                                       | 10,000.00 Å                           | #                        |  |  |  |
|                                                                                                  | (8/000                                | 1                        |  |  |  |
| Tax Assessor's Chart, Block & Lot                                                                | Owner:                                | Telephone:               |  |  |  |
| Chart# Block# Lot#                                                                               | JENNIFER -HUBER                       | (207) 774-0529           |  |  |  |
| 137 - 001                                                                                        |                                       | (227) 119 - 0521         |  |  |  |
| Lessee/Buyer's Name (If Applicable)                                                              | Applicant name, address & telephone:  | Cost Of                  |  |  |  |
| LY LY 40                                                                                         | LY LY 40 _                            | Work: \$ 5,000.00        |  |  |  |
|                                                                                                  | 24 TENNIEC CI                         | Fee: \$ 70%              |  |  |  |
|                                                                                                  | S/PORTLAND ME 04106                   | Fee: \$ 70 700           |  |  |  |
|                                                                                                  | (27) 200 (15)                         | C CO F                   |  |  |  |
|                                                                                                  | (207) 329 - 6151                      | C of O Fee: \$           |  |  |  |
| 8 ( 8 //                                                                                         | RESTAURANT                            |                          |  |  |  |
| If vacant, what was the previous use?                                                            | STAURANT                              | <del></del>              |  |  |  |
| Proposed Specific use:                                                                           | If you place name                     | <del></del>              |  |  |  |
| Is property part of a subdivision?                                                               | 11 yes, please name                   |                          |  |  |  |
| Project description: Add Wanding ADA Cornylant Bally DEPT. OF RIVE                               |                                       |                          |  |  |  |
| , -                                                                                              | V                                     | CITY OF PORTA IN PROTICE |  |  |  |
| Is property part of a subdivision?  Project description:  ADA COMPLIAND ME  CITY OF PORTLAND, ME |                                       |                          |  |  |  |
|                                                                                                  |                                       | 1 1111 - 1               |  |  |  |
| Contractor's name, address & telephone: LORING CONST                                             |                                       |                          |  |  |  |
| JOE LOWING (207) 329 -8181                                                                       |                                       |                          |  |  |  |
| Who should we contact when the permit is ready: LIEM LE LUONG RECENTED                           |                                       |                          |  |  |  |
| Mailing address:  Phone: (207) 329 6151                                                          |                                       |                          |  |  |  |
| 782 FOREST AVE                                                                                   |                                       |                          |  |  |  |
| PORTLAND, ME 04103                                                                               |                                       |                          |  |  |  |
|                                                                                                  |                                       |                          |  |  |  |
| Please submit all of the information out                                                         | lined in the Commercial Application ( | Checklist.               |  |  |  |