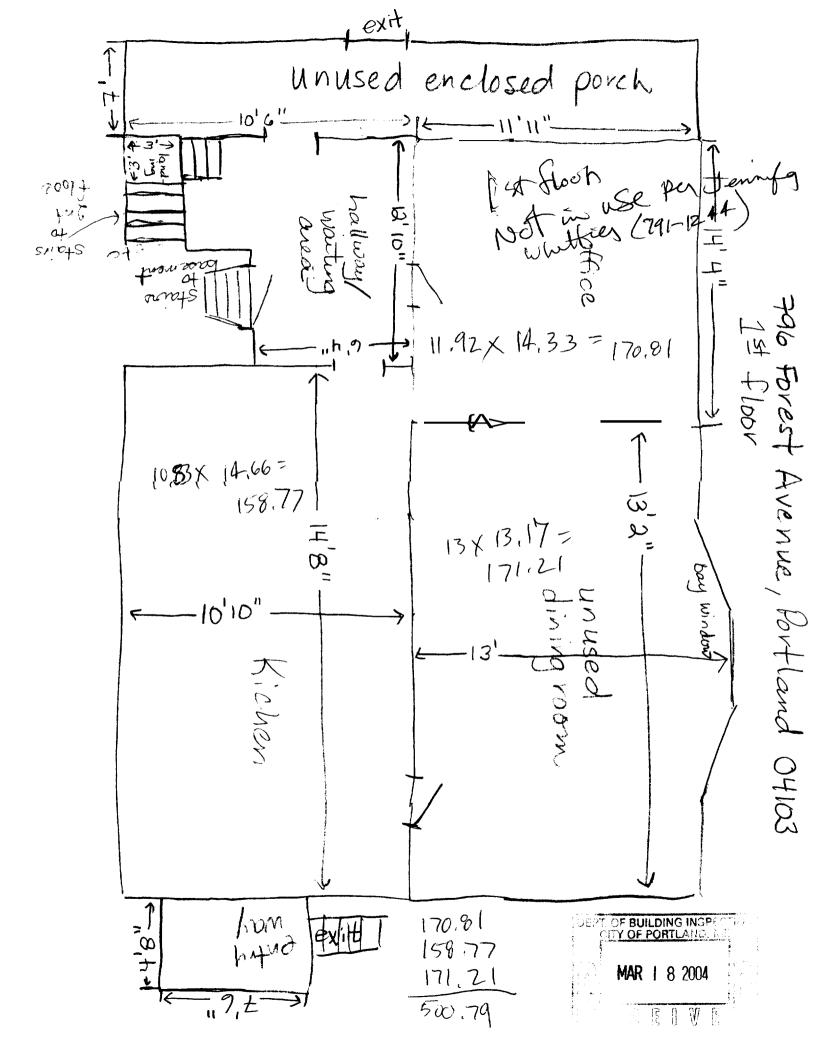

Re: Floor Plan Diagram for 796 Forest Avenue Dear Karen,

Please find enclosed diagram of the 1st floor of 796 Forest Avenue submitted to you as needed for renewal of my City of Portland Massage Therapist/Establisment license. Please direct any questions to me at 772-7979.

Thank you.

Jamajuenen Laura J. Werner