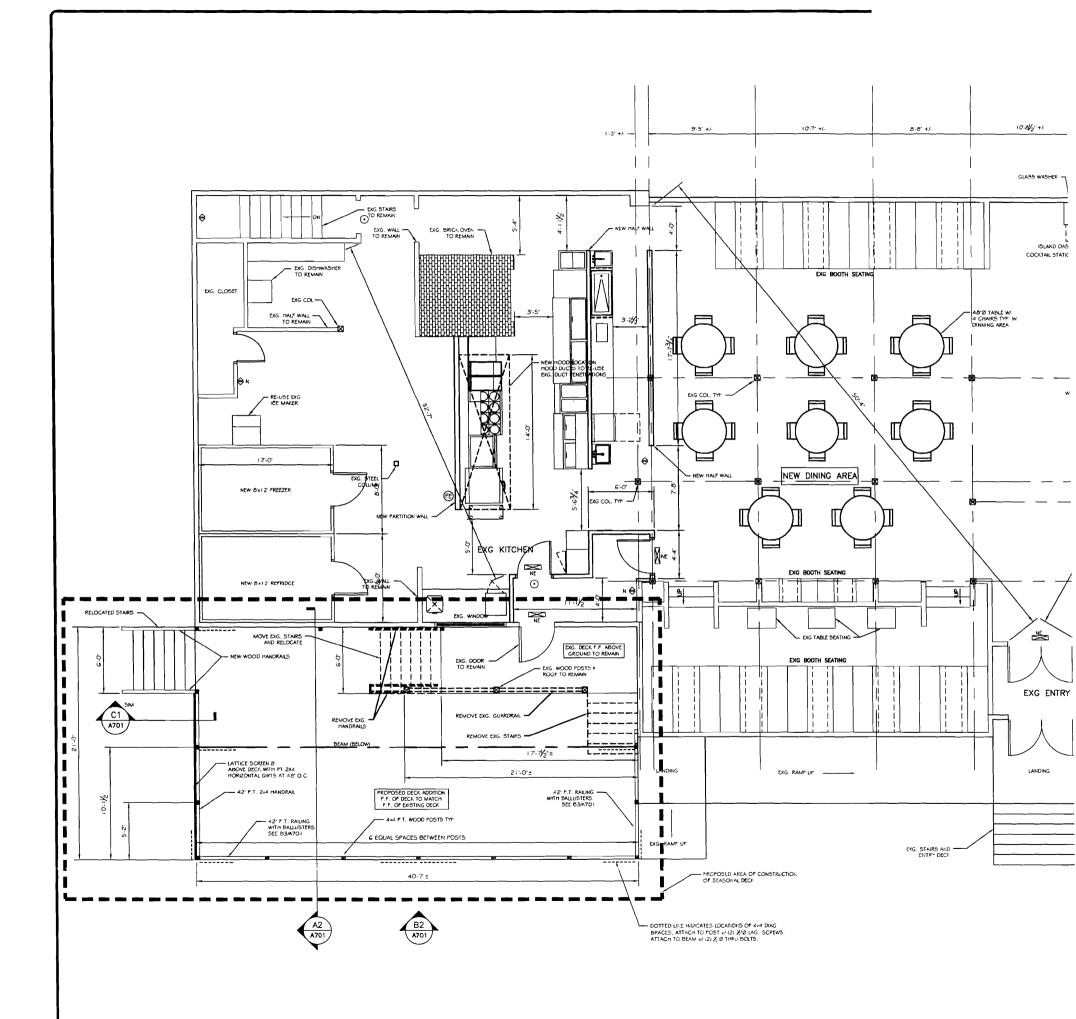

| Location/Address of Construction: <b>&amp;65</b>                                                       |                                                                                                   |                       |
|--------------------------------------------------------------------------------------------------------|---------------------------------------------------------------------------------------------------|-----------------------|
| Total Square Footage of Proposed Structure                                                             | Square Footage of Lot                                                                             |                       |
| 840 \$ - 200 \$ of                                                                                     | existing 1843 AC                                                                                  |                       |
| Tax Assessor's Chart, Block & Lot                                                                      | Owner: Stephen Mardigan                                                                           | Telephone:            |
| Chart# Block# Lot#                                                                                     | Syren primitigan                                                                                  | 172-5555              |
| 137 C 11                                                                                               |                                                                                                   |                       |
| Lessee/Buyer's Name (If Applicable)                                                                    | Applicant name, address & telephone:                                                              | Cost Of               |
| Vivil Enterprises LLC. DBA                                                                             | Vault Entrymises LLC. 865                                                                         | Work: \$              |
| Flirts Oville                                                                                          | Forest Ave. 780-0011                                                                              | Fee: \$ 120           |
|                                                                                                        |                                                                                                   | C of OFee: \$         |
| Current legal use (i.e. single family)                                                                 | towart & loving                                                                                   | its Full              |
| If vacant, what was the previous use?                                                                  |                                                                                                   |                       |
| Proposed Specific use:                                                                                 | If yes, please name                                                                               |                       |
| Project description:                                                                                   | If yes, please name                                                                               |                       |
| " We would                                                                                             | like to add a 840                                                                                 | Deguare foot deck (40 |
| of dia holls                                                                                           | . It will be located to                                                                           | othe left of the      |
| 10 The bulking                                                                                         |                                                                                                   | • •                   |
| Project description: We would to the building                                                          |                                                                                                   |                       |
| Contractor's name address & telephone: To                                                              | 1 Ordander 35ig Lac A                                                                             | 876-3340              |
| Contractor's name, address & telephone:                                                                | ik Richardson, 3 Eisenheuer Ora                                                                   | u 379-3249            |
| Contractor's name, address & telephone:                                                                | ik Richardson, 3 Eisenheuer Ora                                                                   | u 379-3249            |
| Contractor's name, address & telephone: Extended when the permit is real Mailing address:              | ik Richardson, 3 Eisenheuer Ora                                                                   | u 379-3249            |
| Contractor's name, address & telephone: Existence  Who should we contact when the permit is real       | ik Richardson, 3 Eismheur Ora<br>ady: Same as above                                               | u 379-3249            |
| Contractor's name, address & telephone: Existence  Who should we contact when the permit is real       | ik Richardson, 3 Eismheur Ora<br>ady: Same as above                                               | u 379-3249            |
| Contractor's name, address & telephone: Who should we contact when the permit is real Mailing address: | ik Richardson, 3Eismhewer Ora<br>ady:                                                             | 329-3299              |
| Contractor's name, address & telephone: Existence  Who should we contact when the permit is real       | the Richardson, 35 is who we do not be not as above  Phone:  thined in the Commercial Application | 329-3299              |