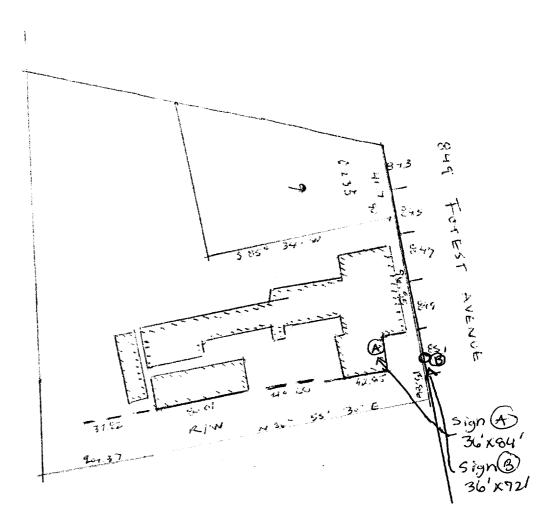

### **Comments:**

1) Signage Installation to comply with Chapter 31 of the IBC 2003 building code.

<sup>&</sup>lt;sup>1</sup> 5/10/05-tmm: rec'd additional info requested.

| APR 19 2005  Sign I 'A Inir & III                                                                                                                                                                                               | AFR 2005  AFR 2005  III FINED  Perty taxes or user charges on any p permits of 'kind are 't                               |
|---------------------------------------------------------------------------------------------------------------------------------------------------------------------------------------------------------------------------------|---------------------------------------------------------------------------------------------------------------------------|
| Location/Address of Construction: 849 Forest Ave                                                                                                                                                                                | Portland ME                                                                                                               |
|                                                                                                                                                                                                                                 | are Footage of Lot<br>みし, もりさ                                                                                             |
| Tax Assessor's Chart, Block & Lot  Chart# 37 Block# C Lot# / Owner:  David of 13                                                                                                                                                | Telephone: 772-4585                                                                                                       |
| Lessee/Buyer's Name (If Applicable)  Karen: Scott McIlwann  Gren: Scott McIlwann  Karen: Scott M  Coren: Scott M  Portland, ME                                  | for H.D. signage = Total sf  Fee: \$  Awning Fee = Cost Of  Work: \$                                                      |
| Approximately how long has It been vacant: 3 days  Proposed use: Take-out Restaurant  Project description: 2 Signs to Replace exis  (1) 36' x 84'w (2) 36' H x 72'W                                                             | ting signange                                                                                                             |
| Contractor's name, address & telephone:  Whom should we contact when the permit is ready: Karar  Mailing address: La Allah Ave.  We will contact you by phone veriew the requirements before and a \$100.00 fee If any work \$1 | McJwaw 378-6446<br>233-7166<br>must come in and pick up the permit and<br>TOP WORK ORDER will be issued<br>IE: 878-8446   |
| IF THE REQUIRED INFORMATION!! DENIED AT THE DISCRETION 0 F TI INFORMATION IN ORDER TO APR                                                                                                                                       | MIT WILL BE AUTOMATICALLY Y REQUIRE ADDITIONAL  Indicate a supposed with and                                              |
| I hereby certify that I am the Owner of r that I have been authorized by the owr laws of this jurisdiction. In addition, if a c representative shall have the authority codes applicable to this permit.                        | I agree to conform to all applicable ritify that the Code Official's authorized ble hour to enforce the provisions of the |
| Signature of applicant: Kan                                                                                                                                                                                                     | <u>4 33-05</u>                                                                                                            |
| This is NOT a perm                                                                                                                                                                                                              | ANY work until the                                                                                                        |

Sincerely

David Coppersmith

Owner

DEPT. OF BUILDING INSPECTION CITY OF PORTLAND, ME

137-E- 010-001 137-C-10

See photo she in mich

DEPT. OF BUILDING INSPECTION CITY OF PORTLAND, ME

Proposed Signage 849 Forest Ave Methorsto Ave Methorsto Not feel in wickes Not feel Sign un Forest Ave. Sign on Building Governet Hot Dogs, Homewade toppings; Handout French Fries.

# 849 Forest Avenue, Portland

We will be replacing existing signage shown.

137-E- 010-001 137-C-10

See Photo