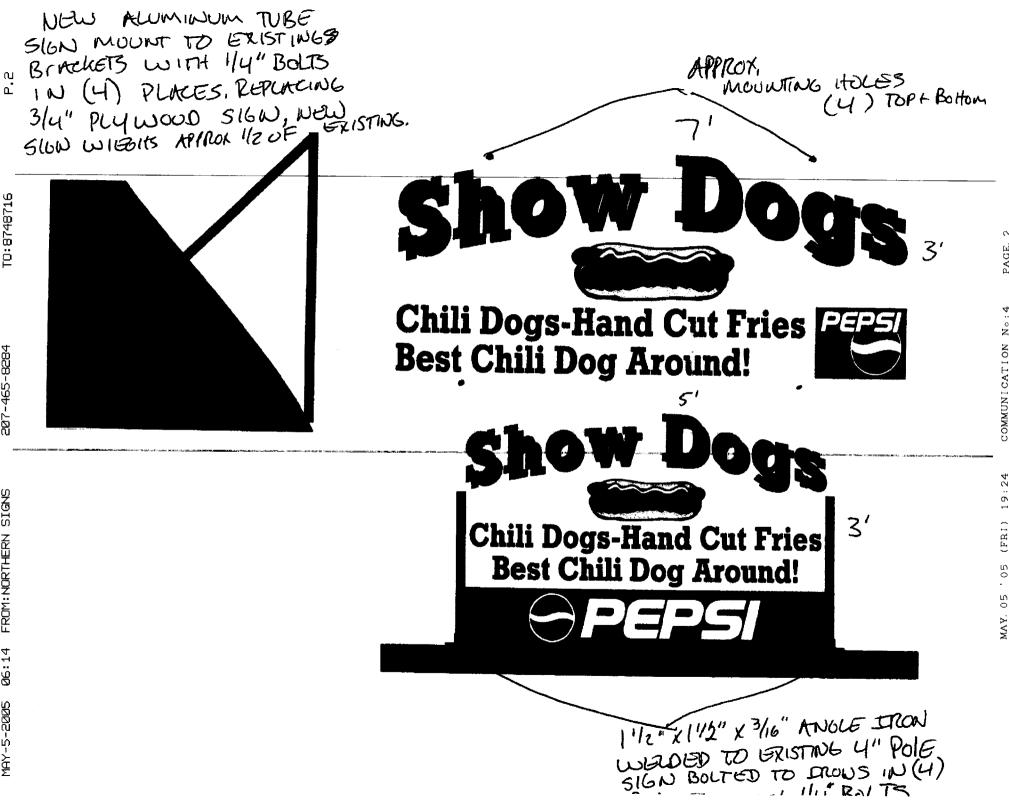

has permission to \_\_\_\_\_ Install 2 signs - 1-21 sq ft and

AT 849 FOREST AVE

provided that the person or persons, of the provisions of the Statutes of I the construction, maintenance and u this department.

| •                                                                         | Maine - Building or Use Permi<br>04101 Tel: (207) 874-8703, Fax: | Permit No: 05-0441 | Date Applied For: 04/19/2005                     | CBL:<br>137 C010001 |                                    |  |
|---------------------------------------------------------------------------|------------------------------------------------------------------|--------------------|--------------------------------------------------|---------------------|------------------------------------|--|
| Location of Construction:  849 FOREST AVE  Owner Name: FOREST AVENUE BUIL |                                                                  | BUILDINGS L        | Owner Address: ILDINGS L 849 FOREST AVE          |                     | Phone:                             |  |
| Business Name:                                                            |                                                                  |                    | Contractor Address: Portland                     | Phone               |                                    |  |
| Lessee/Buyer's Name Phone:                                                |                                                                  |                    | Permit Type: Signs - Permanent                   |                     |                                    |  |
| Proposed Use: Restaurant/ Install 2 signature.                            | gns - 1-21 sq ft and 1-18 sq ft                                  | 1 -                | ed Project Description:<br>12 signs - 1-21 sq ft | and 1-18 sq ft      |                                    |  |
| Dept: Zoning Note:                                                        | Status: Approved                                                 | Reviewer           | : Marge Schmucka                                 | l Approval I        | Oate: 04/27/2005<br>Ok to Issue: ✓ |  |
| Dept: Building Note:                                                      | Status: Approved with Condition                                  | ns <b>Reviewer</b> | : Tammy Munson                                   | Approval D          | Oate: 05/10/2005 Ok to Issue: ✓    |  |

### **Comments:**

1) Signage Installation to comply with Chapter 31 of the IBC 2003 building code.

<sup>&</sup>lt;sup>1</sup> 5/10/05-tmm: rec'd additional info requested.

| APR 19 2005  Sign I 'A Inir & III                                                                                                                                                                                               | AFR 2005  AFR 2005  III FINED  Perty taxes or user charges on any p permits of 'kind are 't                               |
|---------------------------------------------------------------------------------------------------------------------------------------------------------------------------------------------------------------------------------|---------------------------------------------------------------------------------------------------------------------------|
| Location/Address of Construction: 849 Forest Ave                                                                                                                                                                                | Portland ME                                                                                                               |
|                                                                                                                                                                                                                                 | are Footage of Lot<br>みし, もりさ                                                                                             |
| Tax Assessor's Chart, Block & Lot  Chart# 37 Block# C Lot# / Owner:  David of 13                                                                                                                                                | Telephone: 772-4585                                                                                                       |
| Lessee/Buyer's Name (If Applicable)  Karen: Scott McIlwann  Gren: Scott McIlwann  Karen: Scott M  Coren: Scott M  Portland, ME                                  | for H.D. signage = Total sf  Fee: \$  Awning Fee = Cost Of  Work: \$                                                      |
| Approximately how long has It been vacant: 3 days  Proposed use: Take-out Restaurant  Project description: 2 Signs to Replace exis  (1) 36' x 84'w (2) 36' H x 72'W                                                             | ting signange                                                                                                             |
| Contractor's name, address & telephone:  Whom should we contact when the permit is ready: Karar  Mailing address: La Allah Ave.  We will contact you by phone veriew the requirements before and a \$100.00 fee If any work \$1 | McJwaw 378-6446<br>233-7166<br>must come in and pick up the permit and<br>TOP WORK ORDER will be issued<br>IE: 878-8446   |
| IF THE REQUIRED INFORMATION!! DENIED AT THE DISCRETION 0 F TI INFORMATION IN ORDER TO APR                                                                                                                                       | MIT WILL BE AUTOMATICALLY Y REQUIRE ADDITIONAL  Indicate a supposed with and                                              |
| I hereby certify that I am the Owner of r that I have been authorized by the owr laws of this jurisdiction. In addition, if a c representative shall have the authority codes applicable to this permit.                        | I agree to conform to all applicable ritify that the Code Official's authorized ble hour to enforce the provisions of the |
| Signature of applicant: Kan                                                                                                                                                                                                     | <u>4 33-05</u>                                                                                                            |
| This is NOT a perm                                                                                                                                                                                                              | ANY work until the                                                                                                        |