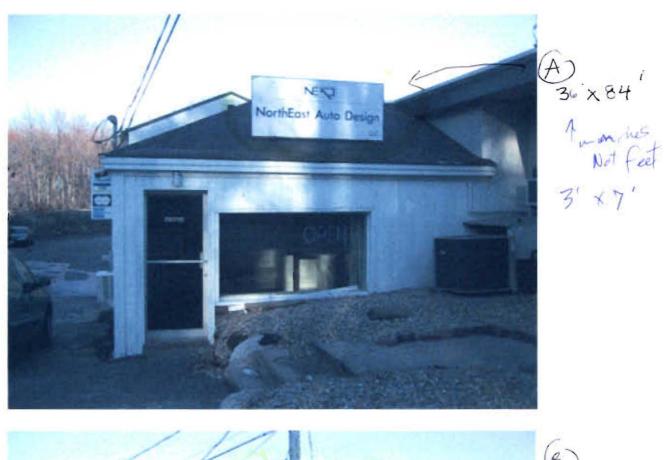

Sincerely

David Coppersmith

Owner

DEPT. OF BUILDING INSPECTION CITY OF PORTLAND, ME

137-E- 010-001 137-C-10

See photo she in mich

DEPT. OF BUILDING INSPECTION CITY OF PORTLAND, ME

Proposed Signage 849 Forest Ave Methorsto Ave Methorsto Not feel in wickes Not feel Sign un Forest Ave. Sign on Building Governet Hot Dogs, Homewade toppings; Handout French Fries.

# 849 Forest Avenue, Portland

We will be replacing existing signage shown.

137-E- 010-001 137-C-10

See Photo