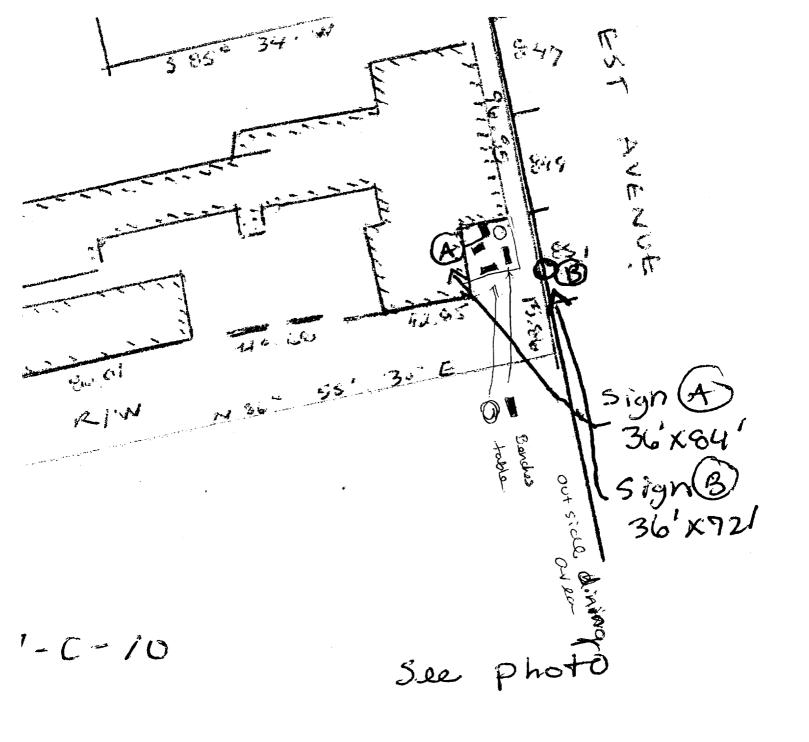

### **Comments:**

1) Signage Installation to comply with Chapter 31 of the IBC 2003 building code.

<sup>&</sup>lt;sup>1</sup> 5/10/05-tmm: rec'd additional info requested.

| APR 19 2005  Sign I 'A Inir & III                                                                                                                                                                                               | AFR 2005  AFR 2005  III FINED  Perty taxes or user charges on any p permits of 'kind are 't                               |
|---------------------------------------------------------------------------------------------------------------------------------------------------------------------------------------------------------------------------------|---------------------------------------------------------------------------------------------------------------------------|
| Location/Address of Construction: 849 Forest Ave                                                                                                                                                                                | Portland ME                                                                                                               |
|                                                                                                                                                                                                                                 | are Footage of Lot<br>みし, もりさ                                                                                             |
| Tax Assessor's Chart, Block & Lot  Chart# 37 Block# C Lot# / Owner:  David of 13                                                                                                                                                | Telephone: 772-4585                                                                                                       |
| Lessee/Buyer's Name (If Applicable)  Karen: Scott McIlwann  Gren: Scott McIlwann  Karen: Scott M  Coren: Scott M  Portland, ME                                  | for H.D. signage = Total sf  Fee: \$  Awning Fee = Cost Of  Work: \$                                                      |
| Approximately how long has It been vacant: 3 days  Proposed use: Take-out Restaurant  Project description: 2 Signs to Replace exis  (1) 36' x 84'w (2) 36' H x 72'W                                                             | ting signange                                                                                                             |
| Contractor's name, address & telephone:  Whom should we contact when the permit is ready: Karar  Mailing address: La Allah Ave.  We will contact you by phone veriew the requirements before and a \$100.00 fee If any work \$1 | McJwaw 378-6446<br>233-7166<br>must come in and pick up the permit and<br>TOP WORK ORDER will be issued<br>IE: 878-8446   |
| IF THE REQUIRED INFORMATION!! DENIED AT THE DISCRETION 0 F TI INFORMATION IN ORDER TO APR                                                                                                                                       | MIT WILL BE AUTOMATICALLY Y REQUIRE ADDITIONAL  Indicate a supposed with and                                              |
| I hereby certify that I am the Owner of r that I have been authorized by the owr laws of this jurisdiction. In addition, if a c representative shall have the authority codes applicable to this permit.                        | I agree to conform to all applicable ritify that the Code Official's authorized ble hour to enforce the provisions of the |
| Signature of applicant: Kan                                                                                                                                                                                                     | <u>4 33-05</u>                                                                                                            |
| This is NOT a perm                                                                                                                                                                                                              | ANY work until the                                                                                                        |

Sincerely

David Coppersmith

Owner

DEPT. OF BUILDING INSPECTION CITY OF PORTLAND, ME

137-E- 010-001 137-C-10

See photo she in mich

DEPT. OF BUILDING INSPECTION CITY OF PORTLAND, ME

Proposed Signage 849 Forest Ave Methorsto Ave Methorsto Not feel in wickes Not feel Sign un Forest Ave. Sign on Building Governet Hot Dogs, Homewade toppings; Handout French Fries.

# 849 Forest Avenue, Portland

We will be replacing existing signage shown.

137-E- 010-001 137-C-10

See Photo