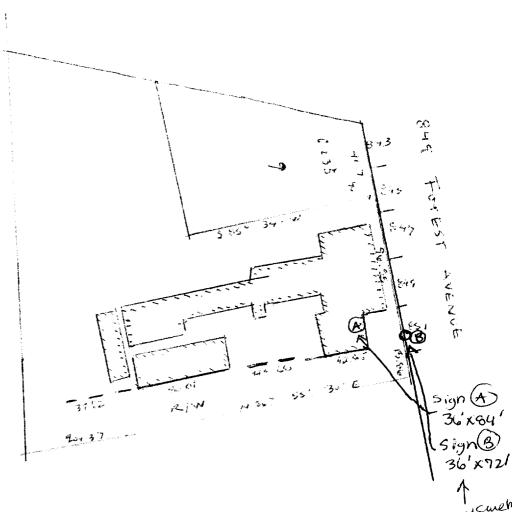

### **Comments:**

1) Signage Installation to comply with Chapter 31 of the IBC 2003 building code.

<sup>&</sup>lt;sup>1</sup> 5/10/05-tmm: rec'd additional info requested.

| APR 19 2005  Sign I 'A Inir & III                                                                                                                                                                                               | AFR 2005  AFR 2005  III FINED  Perty taxes or user charges on any p permits of 'kind are 't                               |
|---------------------------------------------------------------------------------------------------------------------------------------------------------------------------------------------------------------------------------|---------------------------------------------------------------------------------------------------------------------------|
| Location/Address of Construction: 849 Forest Ave                                                                                                                                                                                | Portland ME                                                                                                               |
|                                                                                                                                                                                                                                 | are Footage of Lot<br>みし, もりさ                                                                                             |
| Tax Assessor's Chart, Block & Lot  Chart# 37 Block# C Lot# / Owner:  David of 13                                                                                                                                                | Telephone: 772-4585                                                                                                       |
| Lessee/Buyer's Name (If Applicable)  Karen: Scott McIlwann  Gren: Scott McIlwann  Karen: Scott M  Coren: Scott M  Portland, ME                                  | for H.D. signage = Total sf  Fee: \$  Awning Fee = Cost Of  Work: \$                                                      |
| Approximately how long has It been vacant: 3 days  Proposed use: Take-out Restaurant  Project description: 2 Signs to Replace exis  (1) 36' x 84'w (2) 36' H x 72'W                                                             | ting signange                                                                                                             |
| Contractor's name, address & telephone:  Whom should we contact when the permit is ready: Karar  Mailing address: La Allah Ave.  We will contact you by phone veriew the requirements before and a \$100.00 fee If any work \$1 | McJwaw 378-6446<br>233-7166<br>must come in and pick up the permit and<br>TOP WORK ORDER will be issued<br>IE: 878-8446   |
| IF THE REQUIRED INFORMATION!! DENIED AT THE DISCRETION 0 F TI INFORMATION IN ORDER TO APR                                                                                                                                       | MIT WILL BE AUTOMATICALLY Y REQUIRE ADDITIONAL  Indicate a supposed with and                                              |
| I hereby certify that I am the Owner of r that I have been authorized by the owr laws of this jurisdiction. In addition, if a c representative shall have the authority codes applicable to this permit.                        | I agree to conform to all applicable ritify that the Code Official's authorized ble hour to enforce the provisions of the |
| Signature of applicant: Kan                                                                                                                                                                                                     | <u>4 33-05</u>                                                                                                            |
| This is NOT a perm                                                                                                                                                                                                              | ANY work until the                                                                                                        |

# SIGNAGE/AWNING PRE-APPLICATION QUESTIONNAIRE

| PLEASE COMPLETE ALL INFORMATION                                                                                                                                               |
|-------------------------------------------------------------------------------------------------------------------------------------------------------------------------------|
| ADDRESS: 849 Forest Avenue, PHD ZONE: B-2                                                                                                                                     |
| CBL:                                                                                                                                                                          |
| SINGLE TENANT LOT? YES NO MULTI TENANT LOT? YES NO                                                                                                                            |
| MORE THAN ONE SIGN <b>TOTAL</b> WITH PROPOSED SIGN? YES NO                                                                                                                    |
| TENANT/ALLOCATED BUILDING SPACE FRONTAGE (FEET):                                                                                                                              |
| Length: 420 Jen 100 Height:                                                                                                                                                   |
| 20 X 1.5 ( 30 P WAY)                                                                                                                                                          |
| INFORMATION ON PROPOSED SIGN(S):                                                                                                                                              |
| FREESTANDING (e.g., pole) SIGN? YES NO DIMENSIONS PROPOSED:                                                                                                                   |
| BLDG. WALL SIGN? (attached to bldg) YES NO DIMENSIONS PROPOSED:                                                                                                               |
| INFORMATION ON ALREADY EXISTING AND PERMITTED SIGN(S):                                                                                                                        |
| FREESTANDING(e.g., pole) SIGN? YES NO DIMENSIONS: 36 W x 72 **                                                                                                                |
| BLDG. WALL SIGN(attached to bldg)? YES NO DIMENSIONS: 36 W K 84 H DIMENSIONS: 3 K 7 = (2(4))                                                                                  |
| , LOT FRONTAGE 35.40' approximalely - please see plot my.                                                                                                                     |
| AWNING NO IS AWNING BACKLIT? YES NO                                                                                                                                           |
| HEIGHT OF AWNING: DEPTH                                                                                                                                                       |
| IS THERE ANY COMMUNICATION, MESSAGE, TRADEMARK OR SYMBOL ON IT? YES NO                                                                                                        |
|                                                                                                                                                                               |
| IF YES, TOTAL S.F. OF PANELS WITH COMMUNICATIONS/MESSAGE/TRADEMARK/SYMBOL? s.f.                                                                                               |
| A SITE SKETCH AND BUILDING SKETCH SHOWING EXACTLY WHERE EXISTING AND NEW SIGNAGE IS LOCATED MUST BE PROVIDED. SKETCHES AND/OR PICTURES OF PROPOSED SIGNAGE ARE ALSO REQUIRED. |
| SIGNATURE OF APPLICANT:DATE:DEPT. OF BUILDING INSPECTION                                                                                                                      |
| ***** FOR OFFICE USE ONLY *****                                                                                                                                               |
| ASD 1.0                                                                                                                                                                       |
| AFR 19 mas                                                                                                                                                                    |
| RECEIVED                                                                                                                                                                      |
|                                                                                                                                                                               |

# 849 Forest Avenue, Portland

We will be replacing existing signage shown.

137-E- 010-001 137-C-10

See Photo