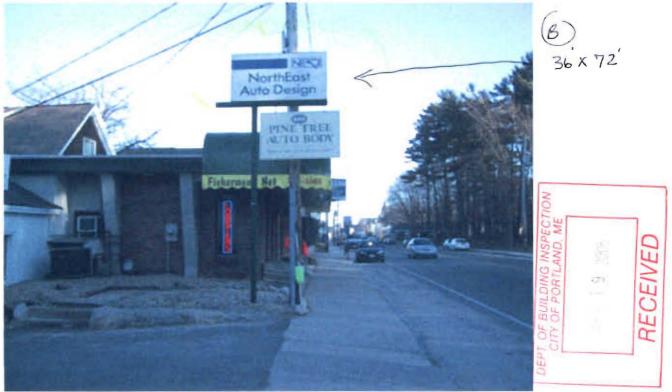

### **Comments:**

1) Signage Installation to comply with Chapter 31 of the IBC 2003 building code.

<sup>&</sup>lt;sup>1</sup> 5/10/05-tmm: rec'd additional info requested.

| APR 19 2005  Sign I 'A Inir & III                                                                                                                                                                                               | AFR 2005  AFR 2005  III FINED  Perty taxes or user charges on any p permits of 'kind are 't                               |
|---------------------------------------------------------------------------------------------------------------------------------------------------------------------------------------------------------------------------------|---------------------------------------------------------------------------------------------------------------------------|
| Location/Address of Construction: 849 Forest Ave                                                                                                                                                                                | Portland ME                                                                                                               |
|                                                                                                                                                                                                                                 | are Footage of Lot<br>みし, もりさ                                                                                             |
| Tax Assessor's Chart, Block & Lot  Chart# 37 Block# C Lot# / Owner:  David of 13                                                                                                                                                | Telephone: 772-4585                                                                                                       |
| Lessee/Buyer's Name (If Applicable)  Karen: Scott McIlwann  Gren: Scott McIlwann  Karen: Scott M  Coren: Scott M  Portland, ME                                  | for H.D. signage = Total sf  Fee: \$  Awning Fee = Cost Of  Work: \$                                                      |
| Approximately how long has It been vacant: 3 days  Proposed use: Take-out Restaurant  Project description: 2 Signs to Replace exis  (1) 36' x 84'w (2) 36' H x 72'W                                                             | ting signange                                                                                                             |
| Contractor's name, address & telephone:  Whom should we contact when the permit is ready: Karar  Mailing address: La Allah Ave.  We will contact you by phone veriew the requirements before and a \$100.00 fee If any work \$1 | McJwaw 378-6446<br>233-7166<br>must come in and pick up the permit and<br>TOP WORK ORDER will be issued<br>IE: 878-8446   |
| IF THE REQUIRED INFORMATION!! DENIED AT THE DISCRETION 0 F TI INFORMATION IN ORDER TO APR                                                                                                                                       | MIT WILL BE AUTOMATICALLY Y REQUIRE ADDITIONAL  Indicate a supposed with and                                              |
| I hereby certify that I am the Owner of r that I have been authorized by the owr laws of this jurisdiction. In addition, if a c representative shall have the authority codes applicable to this permit.                        | I agree to conform to all applicable ritify that the Code Official's authorized ble hour to enforce the provisions of the |
| Signature of applicant: Kan                                                                                                                                                                                                     | <u>4 33-05</u>                                                                                                            |
| This is NOT a perm                                                                                                                                                                                                              | ANY work until the                                                                                                        |

# 849 Forest Avenue, Portland

We will be replacing existing signage shown.

137-E- 010-001 137-C-10

See Photo