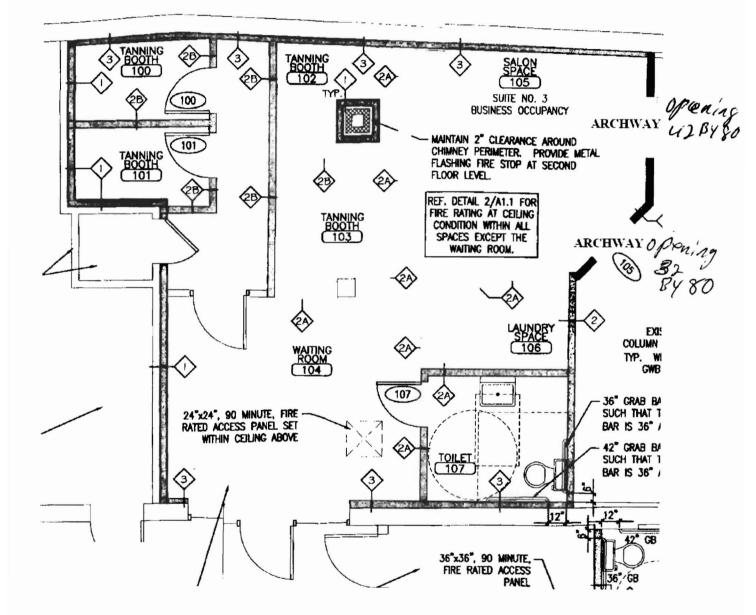

| Location/Address of Construction: 759 Found Address                   |                                      |                  |  |  |  |  |  |  |
|-----------------------------------------------------------------------|--------------------------------------|------------------|--|--|--|--|--|--|
|                                                                       |                                      |                  |  |  |  |  |  |  |
| Total Square Footage of Proposed Structure                            | Square Footage of Lot                |                  |  |  |  |  |  |  |
|                                                                       |                                      |                  |  |  |  |  |  |  |
| Tax Assessor's Chart, Block & Lot                                     | Owner:                               | Telephone:       |  |  |  |  |  |  |
| Chart# Block# Lot#                                                    | •                                    |                  |  |  |  |  |  |  |
|                                                                       | Shattnaz mattagek                    | 6717550          |  |  |  |  |  |  |
| 1871 C 3                                                              | 510411110                            |                  |  |  |  |  |  |  |
| Lessee/Buyer's Name (If Applicable)                                   | Applicant name, address & telephone: | Cost Of Zala     |  |  |  |  |  |  |
| Niki Forostatsamas                                                    |                                      | Work: \$ 3000.00 |  |  |  |  |  |  |
| MILL FORDS FUPSame                                                    |                                      |                  |  |  |  |  |  |  |
|                                                                       |                                      | Fee: \$          |  |  |  |  |  |  |
|                                                                       |                                      | C of O Fee: \$   |  |  |  |  |  |  |
| Current Specific use: Sum                                             |                                      | C 01 0 1 cc      |  |  |  |  |  |  |
| If vacant, what was the previous use? $\underline{S \alpha / \alpha}$ |                                      |                  |  |  |  |  |  |  |
| Proposed Specific use: restruct.                                      |                                      |                  |  |  |  |  |  |  |
|                                                                       |                                      |                  |  |  |  |  |  |  |
| Project description: Hallout ANGIIS IN Blue AREas Front               |                                      |                  |  |  |  |  |  |  |
|                                                                       |                                      |                  |  |  |  |  |  |  |
| is listed on plans                                                    |                                      |                  |  |  |  |  |  |  |
| ILO PTLA                                                              |                                      |                  |  |  |  |  |  |  |
| Contractor's name, address & telephone:                               |                                      |                  |  |  |  |  |  |  |
| Who should we contact when the permit is ready:                       |                                      |                  |  |  |  |  |  |  |
| Who should we contact when the permit is ready:ANT NONY (OCCS)        |                                      |                  |  |  |  |  |  |  |
| Mailing address: Phone: 773 2 2 9                                     |                                      |                  |  |  |  |  |  |  |
|                                                                       |                                      |                  |  |  |  |  |  |  |
|                                                                       |                                      | Q.V              |  |  |  |  |  |  |
|                                                                       | 4094249                              |                  |  |  |  |  |  |  |

Tax Map No. 137, Lot No. 3, Block No. C

Yoodwa ul

Bruce W. Goodwin, PLS

Fax: 1-207-799-2326

Tel: 1-207-776-1665

-

r

Steen Walls that are staying Blue Walls that are Boing turnout Red Walls that alle FOR CUt out For Archmass Yellow Knewwall-

existing

Steen wall that the staying Yellow knew wall Red ARchway walls

Walls

Knew Walls Yellows

\_ CWS Architects 454 CymBerland Ave portland me 774444 Soto Be RestRont HRea 20 By 40 Ft