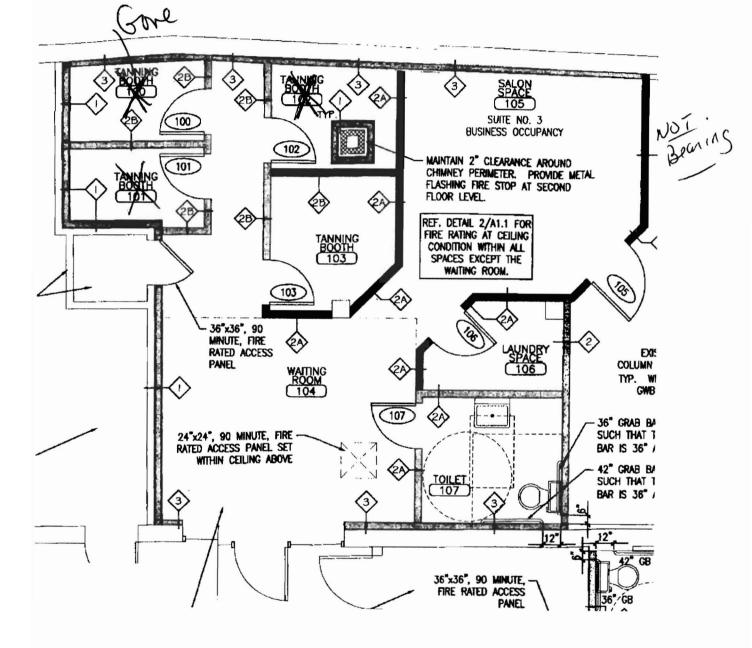

Tax Map No. 137, Lot No. 3, Block No. C

Yoodwa ul

Bruce W. Goodwin, PLS

Fax: 1-207-799-2326

Tel: 1-207-776-1665

-

r

Steen Walls that are staying Blue Walls that are Boing turnout Red Walls that alle FOR CUt out For Archmass Yellow Knewwall-

existing

Steen wall that the staying Yellow knew wall Red ARchway walls

Walls

Knew Walls Yellows

\_ CWS Architects 454 CymBerland Ave portland me 774444 Soto Be RestRont HRea 20 By 40 Ft