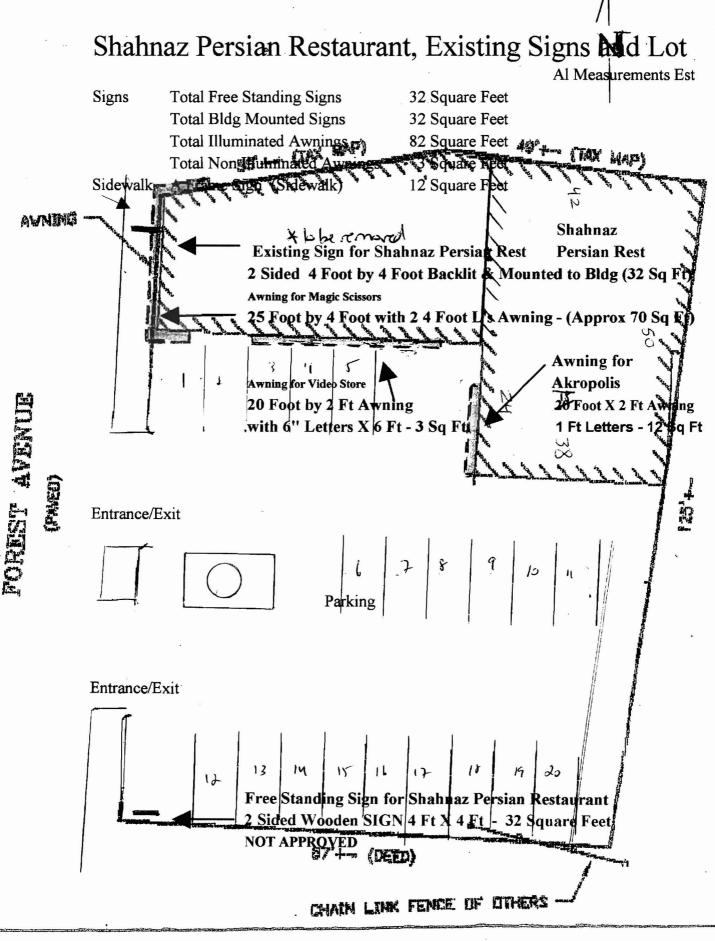

Date: Signature of applicant:

This is not a permit; you may not commence ANY work until the permit is issued.

| City of Portland, Maine - Buil                                                                                                                                                       | Permit No:               | Date Applied For: | CBL:       |                     |                     |                      |  |  |
|--------------------------------------------------------------------------------------------------------------------------------------------------------------------------------------|--------------------------|-------------------|------------|---------------------|---------------------|----------------------|--|--|
| 389 Congress Street, 04101 Tel: (                                                                                                                                                    | 207) 874-8703, Fax: (    | 06-1732           | 11/30/2006 | 137 C003001         |                     |                      |  |  |
| Location of Construction:                                                                                                                                                            | Owner Name:              |                   |            | Owner Address:      |                     | Phone:               |  |  |
| 799 FOREST AVE                                                                                                                                                                       | SHAHNAZ PROPERTIES LLC   |                   |            | 256 BANCROFT        |                     |                      |  |  |
| Business Name:                                                                                                                                                                       | Contractor Name:         |                   |            | Contractor Address: |                     | Phone                |  |  |
|                                                                                                                                                                                      | Anthony Beasley          |                   |            | 259 Woodford St F   | (207) 773-3729      |                      |  |  |
| Lessee/Buyer's Name                                                                                                                                                                  | Phone:                   |                   |            | Permit Type:        |                     |                      |  |  |
|                                                                                                                                                                                      |                          |                   |            | Additions - Comm    | ercial              |                      |  |  |
| Proposed Use: Proposed Project Description:                                                                                                                                          |                          |                   |            |                     |                     |                      |  |  |
| Restaurant- Acropolis - Change of us                                                                                                                                                 | e expanding restaurant i | nto               |            | •                   | hange of use expand | ling restaurant into |  |  |
| attached salon.                                                                                                                                                                      |                          |                   | attach     | ed salon.           |                     |                      |  |  |
|                                                                                                                                                                                      |                          |                   |            |                     |                     |                      |  |  |
|                                                                                                                                                                                      |                          |                   |            |                     |                     |                      |  |  |
|                                                                                                                                                                                      |                          |                   |            |                     |                     |                      |  |  |
|                                                                                                                                                                                      | pproved with Condition   |                   |            | Ann Machado         | Approval D          |                      |  |  |
| <b>Note:</b> For addition plus what exists                                                                                                                                           | need 13 spaces. 20 sho   | wn in lot         |            |                     |                     | Ok to Issue:         |  |  |
| 1) This permit is being approved on the basis of plans submitted. Any deviations shall require a separate approval before starting that work.                                        |                          |                   |            |                     |                     |                      |  |  |
| Dept: Building Status: A                                                                                                                                                             | pproved with Condition   | ns <b>Re</b> r    | viewer:    | Tom Markley         | Approval D          | ate: 12/19/2006      |  |  |
| Note: called contractor and paged him with questions. Returned call ok to issue. Ok to Issue:                                                                                        |                          |                   |            |                     |                     | Ok to Issue:         |  |  |
| <ol> <li>Application approval based upon information provided by applicant. Any deviation from approved plans requires separate review<br/>and approval prior to work.</li> </ol>    |                          |                   |            |                     |                     |                      |  |  |
| 2) Separate Permits shall be required for any new signage.                                                                                                                           |                          |                   |            |                     |                     |                      |  |  |
| <ol> <li>Separate permits are required for any electrical, plumbing, or HVAC systems.<br/>Separate plans may need to be submitted for approval as a part of this process.</li> </ol> |                          |                   |            |                     |                     |                      |  |  |
| Dept: Fire Status: A                                                                                                                                                                 | pproved                  | Re                | viewer:    | Cptn Greg Cass      | Approval D          | ate: 12/10/2006      |  |  |
| Note: No exits are to be removed.                                                                                                                                                    |                          |                   |            |                     |                     | Ok to Issue:         |  |  |
|                                                                                                                                                                                      |                          |                   |            |                     |                     |                      |  |  |