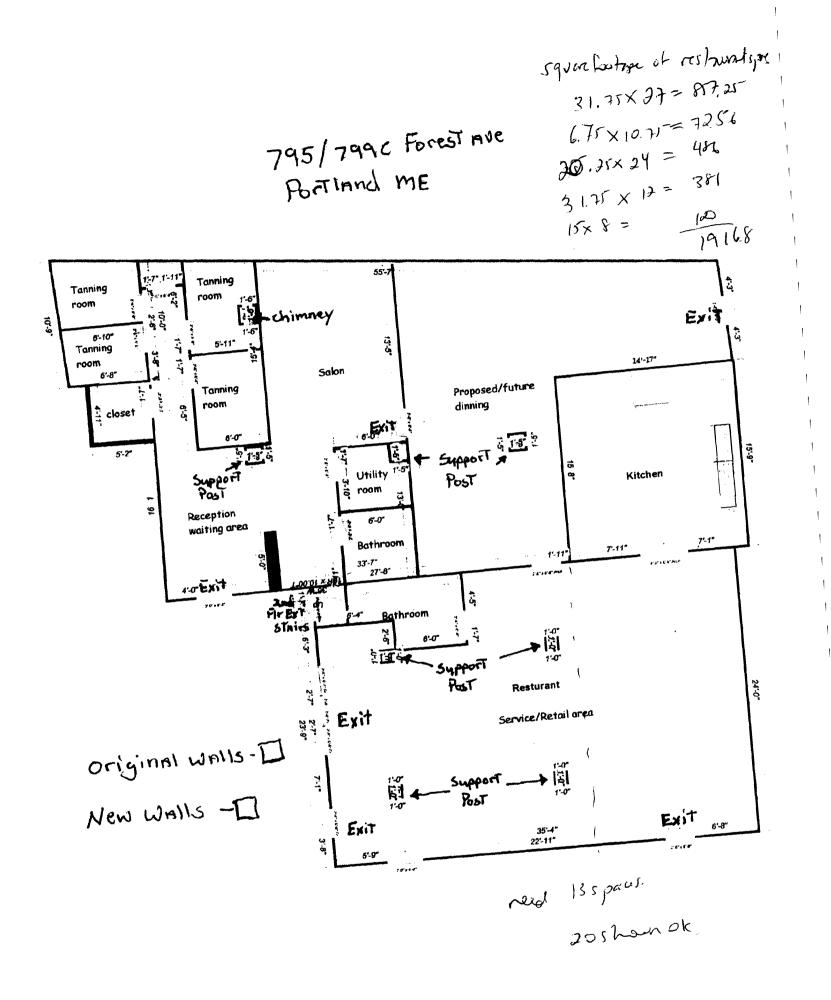

| Location/Address of Construction: 759 Found Address                   |                                      |                  |  |  |  |  |  |  |
|-----------------------------------------------------------------------|--------------------------------------|------------------|--|--|--|--|--|--|
|                                                                       |                                      |                  |  |  |  |  |  |  |
| Total Square Footage of Proposed Structure                            | Square Footage of Lot                |                  |  |  |  |  |  |  |
|                                                                       |                                      |                  |  |  |  |  |  |  |
| Tax Assessor's Chart, Block & Lot                                     | Owner:                               | Telephone:       |  |  |  |  |  |  |
| Chart# Block# Lot#                                                    | •                                    |                  |  |  |  |  |  |  |
|                                                                       | Shattnaz mattagek                    | 6717550          |  |  |  |  |  |  |
| 1871 C 3                                                              | 510411110                            |                  |  |  |  |  |  |  |
| Lessee/Buyer's Name (If Applicable)                                   | Applicant name, address & telephone: | Cost Of Zala     |  |  |  |  |  |  |
| Niki Forostatsamas                                                    |                                      | Work: \$ 3000.00 |  |  |  |  |  |  |
| MILL FORDS FUPSame                                                    |                                      |                  |  |  |  |  |  |  |
|                                                                       |                                      | Fee: \$          |  |  |  |  |  |  |
|                                                                       |                                      | C of O Fee: \$   |  |  |  |  |  |  |
| Current Specific use: Sum                                             |                                      | C 01 0 1 cc      |  |  |  |  |  |  |
| If vacant, what was the previous use? $\underline{S \alpha / \alpha}$ |                                      |                  |  |  |  |  |  |  |
| Proposed Specific use: restruct.                                      |                                      |                  |  |  |  |  |  |  |
|                                                                       |                                      |                  |  |  |  |  |  |  |
| Project description: Hallout ANGIIS IN Blue AREas Front               |                                      |                  |  |  |  |  |  |  |
|                                                                       |                                      |                  |  |  |  |  |  |  |
| is listed on plans                                                    |                                      |                  |  |  |  |  |  |  |
| ILO PTLA                                                              |                                      |                  |  |  |  |  |  |  |
| Contractor's name, address & telephone:                               |                                      |                  |  |  |  |  |  |  |
| Who should we contact when the permit is ready:                       |                                      |                  |  |  |  |  |  |  |
| Who should we contact when the permit is ready:ANT NONY (OCCS)        |                                      |                  |  |  |  |  |  |  |
| Mailing address: Phone: 773 2 2 9                                     |                                      |                  |  |  |  |  |  |  |
|                                                                       |                                      |                  |  |  |  |  |  |  |
|                                                                       |                                      | Q.V              |  |  |  |  |  |  |
|                                                                       | 4094249                              |                  |  |  |  |  |  |  |

Date: Signature of applicant:

This is not a permit; you may not commence ANY work until the permit is issued.

| City of Portland, Maine - Buil                                                                                                                                                       | Permit No:               | Date Applied For: | CBL:       |                     |                     |                      |  |  |
|--------------------------------------------------------------------------------------------------------------------------------------------------------------------------------------|--------------------------|-------------------|------------|---------------------|---------------------|----------------------|--|--|
| 389 Congress Street, 04101 Tel: (                                                                                                                                                    | 207) 874-8703, Fax: (    | 06-1732           | 11/30/2006 | 137 C003001         |                     |                      |  |  |
| Location of Construction:                                                                                                                                                            | Owner Name:              |                   |            | Owner Address:      |                     | Phone:               |  |  |
| 799 FOREST AVE                                                                                                                                                                       | SHAHNAZ PROPERTIES LLC   |                   |            | 256 BANCROFT        |                     |                      |  |  |
| Business Name:                                                                                                                                                                       | Contractor Name:         |                   |            | Contractor Address: |                     | Phone                |  |  |
|                                                                                                                                                                                      | Anthony Beasley          |                   |            | 259 Woodford St F   | (207) 773-3729      |                      |  |  |
| Lessee/Buyer's Name                                                                                                                                                                  | Phone:                   |                   |            | Permit Type:        |                     |                      |  |  |
|                                                                                                                                                                                      |                          |                   |            | Additions - Comm    | ercial              |                      |  |  |
| Proposed Use: Proposed Project Description:                                                                                                                                          |                          |                   |            |                     |                     |                      |  |  |
| Restaurant- Acropolis - Change of us                                                                                                                                                 | e expanding restaurant i | nto               |            | •                   | hange of use expand | ling restaurant into |  |  |
| attached salon.                                                                                                                                                                      |                          |                   | attach     | ed salon.           |                     |                      |  |  |
|                                                                                                                                                                                      |                          |                   |            |                     |                     |                      |  |  |
|                                                                                                                                                                                      |                          |                   |            |                     |                     |                      |  |  |
|                                                                                                                                                                                      |                          |                   |            |                     |                     |                      |  |  |
|                                                                                                                                                                                      | pproved with Condition   |                   |            | Ann Machado         | Approval D          |                      |  |  |
| <b>Note:</b> For addition plus what exists                                                                                                                                           | need 13 spaces. 20 sho   | wn in lot         |            |                     |                     | Ok to Issue:         |  |  |
| 1) This permit is being approved on the basis of plans submitted. Any deviations shall require a separate approval before starting that work.                                        |                          |                   |            |                     |                     |                      |  |  |
| Dept: Building Status: A                                                                                                                                                             | pproved with Condition   | ns <b>Re</b> r    | viewer:    | Tom Markley         | Approval D          | ate: 12/19/2006      |  |  |
| Note: called contractor and paged him with questions. Returned call ok to issue. Ok to Issue:                                                                                        |                          |                   |            |                     |                     | Ok to Issue:         |  |  |
| <ol> <li>Application approval based upon information provided by applicant. Any deviation from approved plans requires separate review<br/>and approval prior to work.</li> </ol>    |                          |                   |            |                     |                     |                      |  |  |
| 2) Separate Permits shall be required for any new signage.                                                                                                                           |                          |                   |            |                     |                     |                      |  |  |
| <ol> <li>Separate permits are required for any electrical, plumbing, or HVAC systems.<br/>Separate plans may need to be submitted for approval as a part of this process.</li> </ol> |                          |                   |            |                     |                     |                      |  |  |
| Dept: Fire Status: A                                                                                                                                                                 | pproved                  | Re                | viewer:    | Cptn Greg Cass      | Approval D          | ate: 12/10/2006      |  |  |
| Note: No exits are to be removed.                                                                                                                                                    |                          |                   |            |                     |                     | Ok to Issue:         |  |  |
|                                                                                                                                                                                      |                          |                   |            |                     |                     |                      |  |  |