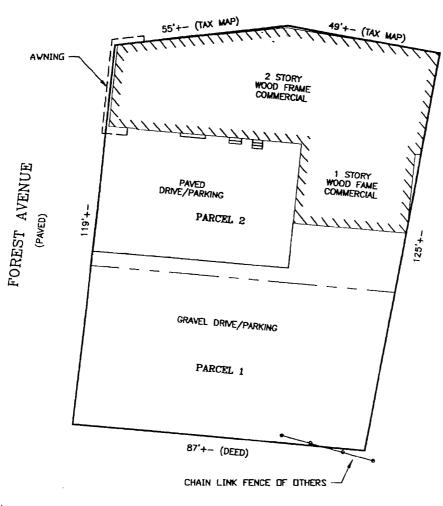

## **Mortgage Loan Inspection**

N N

SCALE: 1" = 30'

The dwelling DOES conform to the local zoning at the time of construction. The dwelling IS NOT in a special flood hazard zone as shown on the Flood Insurance Rate Map

THIS IS NOT A STANDARD BOUNDARY SURVEY. Information shown on this plan is for mortgage purposes only. Property lines shown on this plan are based on apparent lines of occupation, current deed information, and Municipal tax maps. A STANDARD BOUNDARY SURVEY IS RECCOMENDED TO CONFIRM ALL BOUNDARY LINES SHOWN ON THIS PLAN. Any one using this plan for anything other than mortgage loan purposes does so at their own risk. This plan may not be recorded or used for any land divisions. The property on this plan may be subject to easements, covenants, and restrictions of record, which may or may not be shown on this plan.

Date: 12/9/2003, File No.: 431, Job No: M23-78,

Lending Institution: Banknorth, N.A.

Client: Shahnaz Mahager

Location: 799 Forest Ave., Portland, Cumberland County

Deed reference: Bk. 3465, Pg. 61

Plan reference: Bk. , Pg. , Lot

Tax Map No. 137, Lot No. 3, Block No. C

Yoodwa ul

Bruce W. Goodwin, PLS

Fax: 1-207-799-2326

Tel: 1-207-776-1665

-

r

Steen Walls that are staying Blue Walls that are Boing turnout Red Walls that alle FOR CUt out For Archmass Yellow Knewwall-