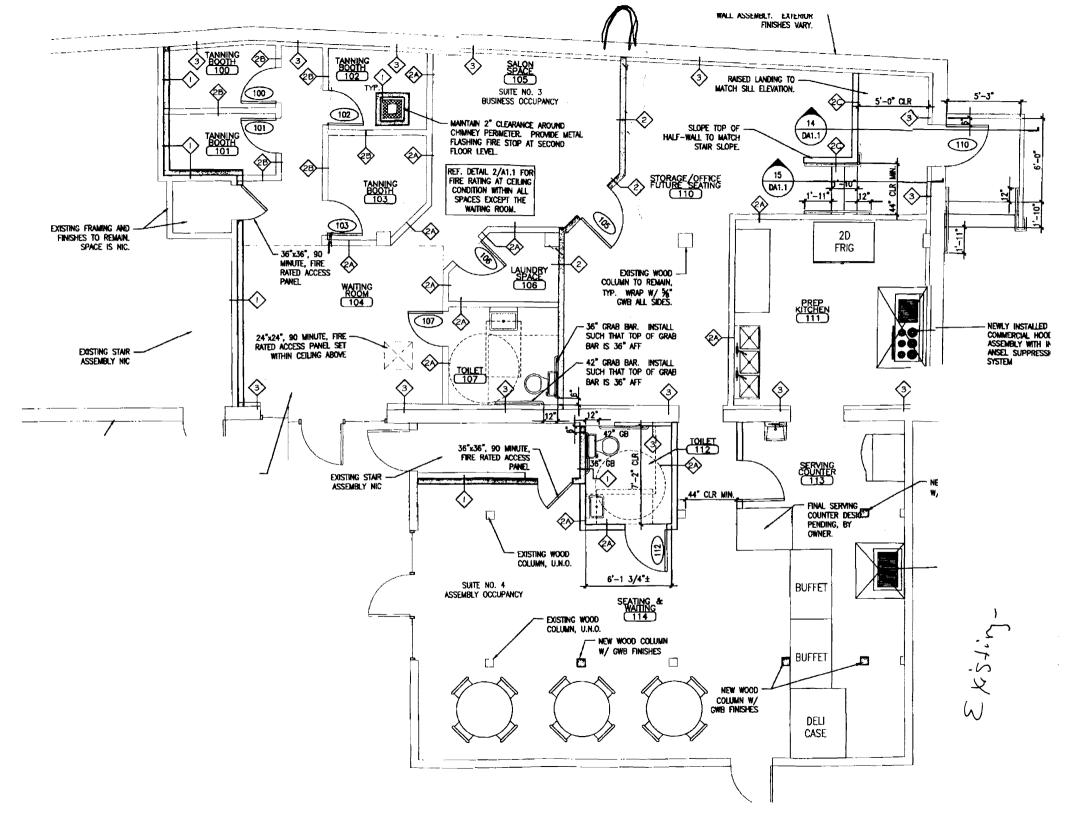

| Location/Address of Construction: 759 Found Address                   |                                      |                  |  |  |  |  |  |  |
|-----------------------------------------------------------------------|--------------------------------------|------------------|--|--|--|--|--|--|
|                                                                       |                                      |                  |  |  |  |  |  |  |
| Total Square Footage of Proposed Structure                            | Square Footage of Lot                |                  |  |  |  |  |  |  |
|                                                                       |                                      |                  |  |  |  |  |  |  |
| Tax Assessor's Chart, Block & Lot                                     | Owner:                               | Telephone:       |  |  |  |  |  |  |
| Chart# Block# Lot#                                                    | •                                    |                  |  |  |  |  |  |  |
|                                                                       | Shattnaz mattagek                    | 6717550          |  |  |  |  |  |  |
| 1871 C 3                                                              | 510411110                            |                  |  |  |  |  |  |  |
| Lessee/Buyer's Name (If Applicable)                                   | Applicant name, address & telephone: | Cost Of Zala     |  |  |  |  |  |  |
| Niki Forostatsamas                                                    |                                      | Work: \$ 3000.00 |  |  |  |  |  |  |
| MILL FORDS FUPSame                                                    |                                      |                  |  |  |  |  |  |  |
|                                                                       |                                      | Fee: \$          |  |  |  |  |  |  |
|                                                                       |                                      | C of O Fee: \$   |  |  |  |  |  |  |
| Current Specific use: Sum                                             |                                      | C 01 0 1 cc      |  |  |  |  |  |  |
| If vacant, what was the previous use? $\underline{S \alpha / \alpha}$ |                                      |                  |  |  |  |  |  |  |
| Proposed Specific use: restruct.                                      |                                      |                  |  |  |  |  |  |  |
|                                                                       |                                      |                  |  |  |  |  |  |  |
| Project description: Hallout ANGIIS IN Blue AREas Front               |                                      |                  |  |  |  |  |  |  |
|                                                                       |                                      |                  |  |  |  |  |  |  |
| is listed on plans                                                    |                                      |                  |  |  |  |  |  |  |
| ILO PTLA                                                              |                                      |                  |  |  |  |  |  |  |
| Contractor's name, address & telephone:                               |                                      |                  |  |  |  |  |  |  |
| Who should we contact when the permit is ready:                       |                                      |                  |  |  |  |  |  |  |
| Who should we contact when the permit is ready:ANT NONY (OCCS)        |                                      |                  |  |  |  |  |  |  |
| Mailing address: Phone: 773 2 2 9                                     |                                      |                  |  |  |  |  |  |  |
|                                                                       |                                      |                  |  |  |  |  |  |  |
|                                                                       |                                      | Q.V              |  |  |  |  |  |  |
|                                                                       | 4094249                              |                  |  |  |  |  |  |  |

Tax Map No. 137, Lot No. 3, Block No. C

Yoodwa ul

Bruce W. Goodwin, PLS

Fax: 1-207-799-2326

Tel: 1-207-776-1665

-

r

Steen Walls that are staying Blue Walls that are Boing turnout Red Walls that alle FOR CUt out For Archmass Yellow Knewwall-

existing

Steen wall that the staying Yellow knew wall Red ARchway walls

Walls

Knew Walls Yellows

\_ CWS Architects 454 CymBerland Ave portland me 774444 Soto Be RestRont HRea 20 By 40 Ft