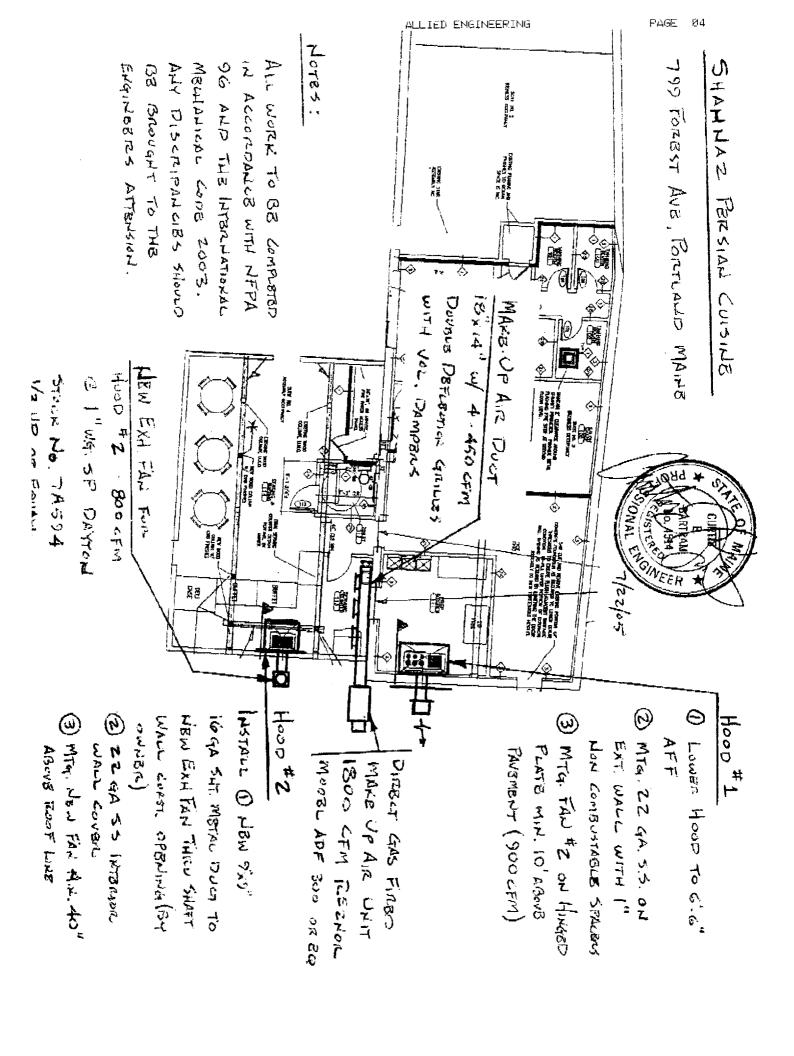

2001 Edition

ATTACHED IS A DRAWING OF HOOD INSTACLATED SHOWN FROM NAPA 96 STANDARD FOR COMMERCIAL COOKING OPERATION,

FROM WHAT I WHOERSTAND, THEY WANT TO POSTAL I POST AND A BEAM TO SUPPORT HOOIS.
SO A FASTENDO DRAWDUG, RETURN WONT APPLY BELOUSE THAT WILL BE PROUDDED TO US.

BOTH HOODS ARE 18 GURE STADULES STEEL WITH 16 GUAGE WELDED DUCT WORK THROUGH WALL, 4' HOODS REB AND TERMINATES ABOUT ROOK LINE BELOVE OF CONSUSTABLE WALL 6' HOOD REB AND TERMINATE WALL WHICH IS A NOW-COMPLISTE WALL.

what type? CARBON STEBL

Thickness of the duct for the hood...

Type of Hood and Duct supports

Thickness of the steel for the hood ZZGA.

Type of seams and Joints WELDED LIQUID TIGHT

16 GA.

STEBL RUDS

- 1 LOWER HOOD TO 6'.6"
- D MTG. ZZ GA. S.S. ON
  EXT. WALL WITH I"
  NON COMBUSTABLE SPACERS
  - 3 MTG. FAN #Z ON HINGED PLATE MIN. 10' ABOVB PAVEMBNT (900 CFM)

COLUMN W/

NOTES:

ALL WORK TO BB COMPLETED IN ACCORDANCE WITH NEPA

96 AND THE INTERNATIONAL

MECHANICAL CODE ZOOS.

ANY DISCRIPANCIES SHOULD

BE BROUGHT TO THE

EXGINEERS ATTENSION.

EXISTING STAN

JUL 2 7 2005

HOUD #Z 800 CFM

E1" W.G. SP DAYTON

STOCK No. 7A594 V3 HP OR EQUALL DIRBLY GAS FIRBO
MAKE UP AIR UNIT
1800 CFM REZHOR
MODBL ADF 300 OR EQ

HOOD #2

HSTALL O HBW 929"
16 GA SHT. METAL DUCT TO
HBW EXH FAN THIEU SHAFT
WALL CORST, OPENING (BY
OWNER)

- @ ZZGA SS INTOMOR WALL COVER
- 3) MTG. NEW FAR MIK. 40"
  ABOVE ROOF LIKE

| City of                               | f Portland, Ma      | ine - Bui                                    | lding or Use Permit           | t                                                      |          | Permit No:           | Date Applied For: | CBL:            |
|---------------------------------------|---------------------|----------------------------------------------|-------------------------------|--------------------------------------------------------|----------|----------------------|-------------------|-----------------|
| 389 Co                                | ngress Street, 04   | 101 Tel:                                     | (207) 874-8703, <b>Fax:</b> ( | (207) 87                                               | 4-8716   | 05-0244              | 03/10/2005        | 137 C003001     |
| Location of Construction: Owner Name: |                     |                                              | C                             | wner Address:                                          |          | Phone:               |                   |                 |
| 799 For                               | est Ave             | t Ave Shahnaz Properties Llc 256 Bancroft St |                               |                                                        |          |                      |                   |                 |
| Business l                            | Name:               |                                              | Contractor Name:              | Contractor Address: Phone                              |          |                      | Phone             |                 |
| n/a                                   |                     |                                              | Kitchen Systems & Se          | ervices of ME 8 Libby Street Lisbon Falls (207) 353-24 |          |                      | (207) 353-2415    |                 |
| Lessee/Bu                             | yer's Name          |                                              | Phone:                        | <b> </b>                                               | P        | ermit Type:          |                   |                 |
| n/a                                   |                     |                                              | n/a                           |                                                        | L        | Alterations - Com    | mercial           |                 |
| Proposed                              | Use:                |                                              |                               |                                                        | Proposed | Project Description: |                   |                 |
| Restaur                               | ant / Hood Installa | tion                                         |                               |                                                        | Hood I   | nstallation          |                   |                 |
|                                       |                     |                                              |                               |                                                        |          |                      |                   |                 |
|                                       |                     |                                              |                               |                                                        |          |                      |                   |                 |
|                                       |                     |                                              |                               |                                                        |          |                      |                   |                 |
|                                       |                     |                                              |                               |                                                        |          |                      |                   |                 |
| Dept:                                 | Zoning              | Status: A                                    | Approved                      | Re                                                     | viewer:  | Marge Schmucka       | 1 Approval Da     | ate: 03/15/2005 |
| Note:                                 | 3/15/05 use establ  | ished on p                                   | ermit #05-0046                |                                                        |          |                      |                   | Ok to Issue:    |
|                                       |                     |                                              |                               |                                                        |          |                      |                   |                 |
|                                       |                     |                                              |                               |                                                        |          |                      |                   |                 |
| Dept:                                 | Building            | Status: I                                    | Pending                       | Re                                                     | viewer:  | Mike Nugent          | Approval Da       |                 |
| Note:                                 |                     |                                              |                               |                                                        |          |                      |                   | Ok to Issue:    |
|                                       |                     |                                              |                               |                                                        |          |                      |                   |                 |
| Domt                                  | E:                  | Chahmas                                      | A                             | D                                                      |          | I.4 MasDani 1        | Ammuor-1 D        | 02/17/2005      |
| Dept:                                 | rire                | Status: A                                    | Approved with Condition       | is <b>Ke</b>                                           | viewer:  | Lt. MacDougal        | Approval Da       |                 |
| Note:                                 |                     |                                              |                               |                                                        |          |                      |                   | Ok to Issue:    |
| 1) the 1                              | hood shall be insta | lled in acc                                  | ordance with NFPA 96 s        | tandard                                                |          |                      |                   |                 |