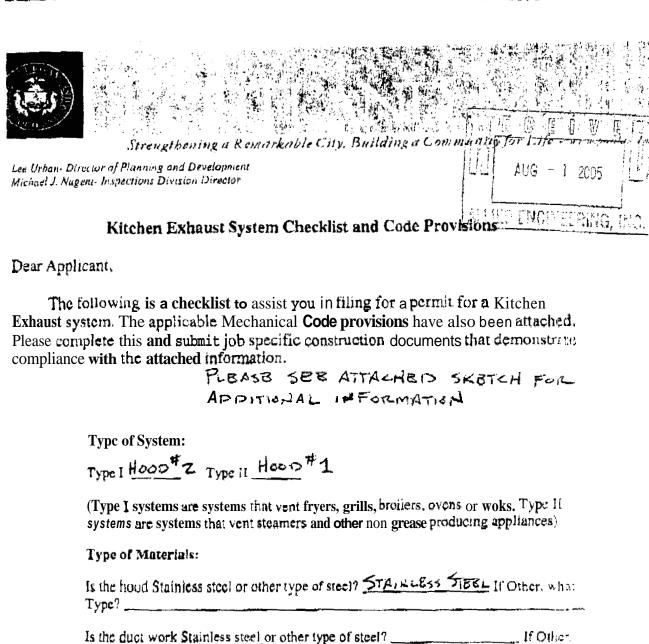

#### COMMENTS:

HERE IS THE CHECK LIST FOR LEBEL'S SHT. METAL APPLICATION FOR THE RESTURBAT AT 795 FOREST AVE. GUY LEBREQUE @ CWS IS WORKING ON THE DETAIL OF THE DUCT THRU THE WALL OF HOLD \$ PLBASB CALL WITH ANY QUBSTIONS, MY EXTERSION 13 114

| Grease Gutters provided? YES                                                                                                                                                 |
|------------------------------------------------------------------------------------------------------------------------------------------------------------------------------|
| Hood Clearance from Combustibles materials 18 <sup>11</sup>                                                                                                                  |
| Duct Clearance from Combustibles materials 18" Except Thro Wall For Hoop 2  Det Clearance from Combustibles materials 18" Except Thro Wall For Hoop 2  DBTAIL TO BB From OBD |
| Vibration Isolation System:                                                                                                                                                  |
| Air Velocity within the duct system 1500 FPM                                                                                                                                 |
| Grease accumulation prevention system  BAFFLE FILTERS                                                                                                                        |
|                                                                                                                                                                              |
| Cleanouts North                                                                                                                                                              |
| Grease Duct enclosure 16 GA CANBOR STBBL                                                                                                                                     |
| Grease Duct enclosure 16 GA CARBOX STBBL  Exhaust Termination HODD # 1 HORTIZURTAL HOOD # Z VBATICAL                                                                         |
| Fire Suppression Pypo CHBM NC. MODEL PCL-165 system                                                                                                                          |
| Exhaust fan mounting and clearance from the roof or wall FAM #1 HURTZ. 10 ABUVB GRAOB  FAN #Z VBYDYAL MIRIMUM 40" ABOVE ROOF                                                 |
| Exhaust fan distance from other vents or openings                                                                                                                            |
| Exhaust fan height above adjoining grade Minimum 10'                                                                                                                         |
| Hand Speece                                                                                                                                                                  |
| Style of hood EYBBROW BOTH HOUR # 1 & Z                                                                                                                                      |
| BAFFIR                                                                                                                                                                       |
| Height of filter shave negrest cooking surface: 2-6" MIRIMUM                                                                                                                 |
| Height of filter above nearest conking surface: 2-6" MIRIMUM  Capacity of hood in CFM Hoon # 1 700 CFM Hoon # 2 800 CFM                                                      |
| Make up Air system description and capacity  DIRECT GAS FIRBD 1800 CFM - REZNOR MODEL  ADF-300 OR BRUAL                                                                      |