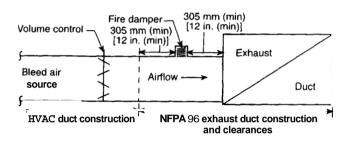

SKA-1

FIGURE A.7.8.4 Roof top terminations through combustible or limited-combustible walls.

FIGUREA.8.1.1 Typical upblast fan.

FIGURE A.8.1.2 In-line fan.

FIGUREA.8.1.3 Typical utility set fan.

FIGURE A.8.4.1 System for introducing bleed air into a master exhaust duct.

#### **A.8.4.1** See Figure A.8.4.1.

- **A.9.2.4** All wiring should be designed, specified, and installed with due regard to the effects of heat, vapor, and grease on the equipment.
- **A.10.1.2** Examples of cooking equipment that produce grease-laden vapors include, but are not limited to, appliances such as deep fat fryers, ranges, griddles, broilers, woks, tilting skillets, and braising pans.
- A.10.2.3 UL 300, Fire Testing of Fire Extinguishing Systems for Protection & Restaurant Cooking Areas, primarily addresses self-contained chemical extinguishing systems.
- **A.10.2.9(4)** An approved weekly recorded inspection could consist of a mere log of entries that would display the date and time of the inspection and the initials of the persons conducting the visual inspection. Attaching the log onto a clipboard and mounting it near the valve in question serves as a convenient reminder of the need to conduct the inspection.
- **A.10.9.2** Although training and qualification might be available elsewhere, the manufacturer of the equipment being installed should be considered an appropriate source of training and qualification.
- **A.IO.IO.1** The system used to rate extinguishers for Class B fires (flammable liquids in depth) does not take into consideration the special nature of heated grease fires. Cooking grease fires are a special hazard requiring agents that saponify (make a soap foam layer to seal the top surface of the grease) for this application.
- **A.11.2.1** It is recommended that such training and qualification be performed by the manufacturer of the equipment being inspected and serviced. The various electrical, mechanical,