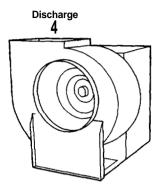

BOTH HOODS ARE 18 GURE STADULES STEEL WITH 16 GUAGE WELDED DUCT WORK THROUGH WALL, 4' HOODS REB AND TERMINATES ABOUT ROOK LINE BELOVE OF CONSUSTABLE WALL 6' HOOD REB AND TERMINATE WALL WHICH IS A NOW-COMPLISTE WALL.

| Grease Gutters provided? YES                                                                                                                                                 |
|------------------------------------------------------------------------------------------------------------------------------------------------------------------------------|
| Hood Clearance from Combustibles materials 18 <sup>11</sup>                                                                                                                  |
| Duct Clearance from Combustibles materials 18" Except Thro Wall For Hoop 2  Det Clearance from Combustibles materials 18" Except Thro Wall For Hoop 2  DBTAIL TO BB From OBD |
| Vibration Isolation System:                                                                                                                                                  |
| Air Velocity within the duct system 1500 FPM                                                                                                                                 |
| Grease accumulation prevention system  BAFFLE FILTERS                                                                                                                        |
|                                                                                                                                                                              |
| Cleanouts North                                                                                                                                                              |
| Grease Duct enclosure 16 GA CANBOR STBBL                                                                                                                                     |
| Grease Duct enclosure 16 GA CARBOX STBBL  Exhaust Termination HODD # 1 HORTIZURTAL HOOD # Z VBATICAL                                                                         |
| Fire Suppression Pypo CHBM NC. MODEL PCL-165 system                                                                                                                          |
| Exhaust fan mounting and clearance from the roof or wall FAM #1 HURTZ. 10 ABUVB GRAOB  FAN #Z VBYDYAL MIRIMUM 40" ABOVE ROOF                                                 |
| Exhaust fan distance from other vents or openings                                                                                                                            |
| Exhaust fan height above adjoining grade Minimum 10'                                                                                                                         |
| Hand Speece                                                                                                                                                                  |
| Style of hood EYBBROW BOTH HOUR # 1 & Z                                                                                                                                      |
| BAFFIR                                                                                                                                                                       |
| Height of filter shave negrest cooking surface: 2-6" MIRIMUM                                                                                                                 |
| Height of filter above nearest conking surface: 2-6" MIRIMUM  Capacity of hood in CFM Hoon # 1 700 CFM Hoon # 2 800 CFM                                                      |
| Make up Air system description and capacity  DIRECT GAS FIRBD 1800 CFM - REZNOR MODEL  ADF-300 OR BRUAL                                                                      |

what type? CARBON STEBL

Thickness of the duct for the hood...

Type of Hood and Duct supports

Thickness of the steel for the hood ZZGA.

Type of seams and Joints WELDED LIQUID TIGHT

16 GA.

STEBL RUDS

- 1 LOWER HOOD TO 6'.6"
- D MTG. ZZ GA. S.S. ON
  EXT. WALL WITH I"
  NON COMBUSTABLE SPACERS
  - 3 MTG. FAN #Z ON HINGED PLATE MIN. 10' ABOVB PAVEMBNT (900 CFM)