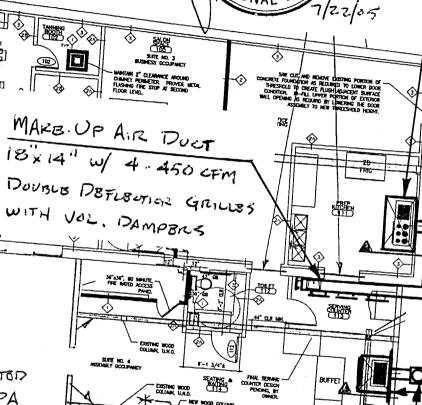

| Grease Gutters provided? YES                                                                                                                                                 |
|------------------------------------------------------------------------------------------------------------------------------------------------------------------------------|
| Hood Clearance from Combustibles materials 18 <sup>11</sup>                                                                                                                  |
| Duct Clearance from Combustibles materials 18" Except Thro Wall For Hoop 2  Det Clearance from Combustibles materials 18" Except Thro Wall For Hoop 2  DBTAIL TO BB From OBD |
| Vibration Isolation System:                                                                                                                                                  |
| Air Velocity within the duct system 1500 FPM                                                                                                                                 |
| Grease accumulation prevention system  BAFFLE FILTERS                                                                                                                        |
|                                                                                                                                                                              |
| Cleanouts North                                                                                                                                                              |
| Grease Duct enclosure 16 GA CANBOR STBBL                                                                                                                                     |
| Grease Duct enclosure 16 GA CARBOX STBBL  Exhaust Termination HODD # 1 HORTIZURTAL HOOD # Z VBATICAL                                                                         |
| Fire Suppression Pypo CHBM NC. MODEL PCL-165 system                                                                                                                          |
| Exhaust fan mounting and clearance from the roof or wall FAM #1 HURTZ. 10 ABUVB GRAOB  FAN #Z VBYDYAL MIRIMUM 40" ABOVE ROOF                                                 |
| Exhaust fan distance from other vents or openings                                                                                                                            |
| Exhaust fan height above adjoining grade Minimum 10'                                                                                                                         |
| Hand Speece                                                                                                                                                                  |
| Style of hood EYBBROW BOTH HOUR # 1 & Z                                                                                                                                      |
| BAFFIR                                                                                                                                                                       |
| Height of filter shave negrest cooking surface: 2-6" MIRIMUM                                                                                                                 |
| Height of filter above nearest conking surface: 2-6" MIRIMUM  Capacity of hood in CFM Hoon # 1 700 CFM Hoon # 2 800 CFM                                                      |
| Make up Air system description and capacity  DIRECT GAS FIRBD 1800 CFM - REZNOR MODEL  ADF-300 OR BRUAL                                                                      |

what type? CARBON STEBL

Thickness of the duct for the hood...

Type of Hood and Duct supports

Thickness of the steel for the hood ZZGA.

Type of seams and Joints WELDED LIQUID TIGHT

16 GA.

STEBL RUDS

- 1 LOWER HOOD TO 6'.6"
- D MTG. ZZ GA. S.S. ON
  EXT. WALL WITH I"
  NON COMBUSTABLE SPACERS
  - 3 MTG. FAN #Z ON HINGED PLATE MIN. 10' ABOVB PAVEMBNT (900 CFM)