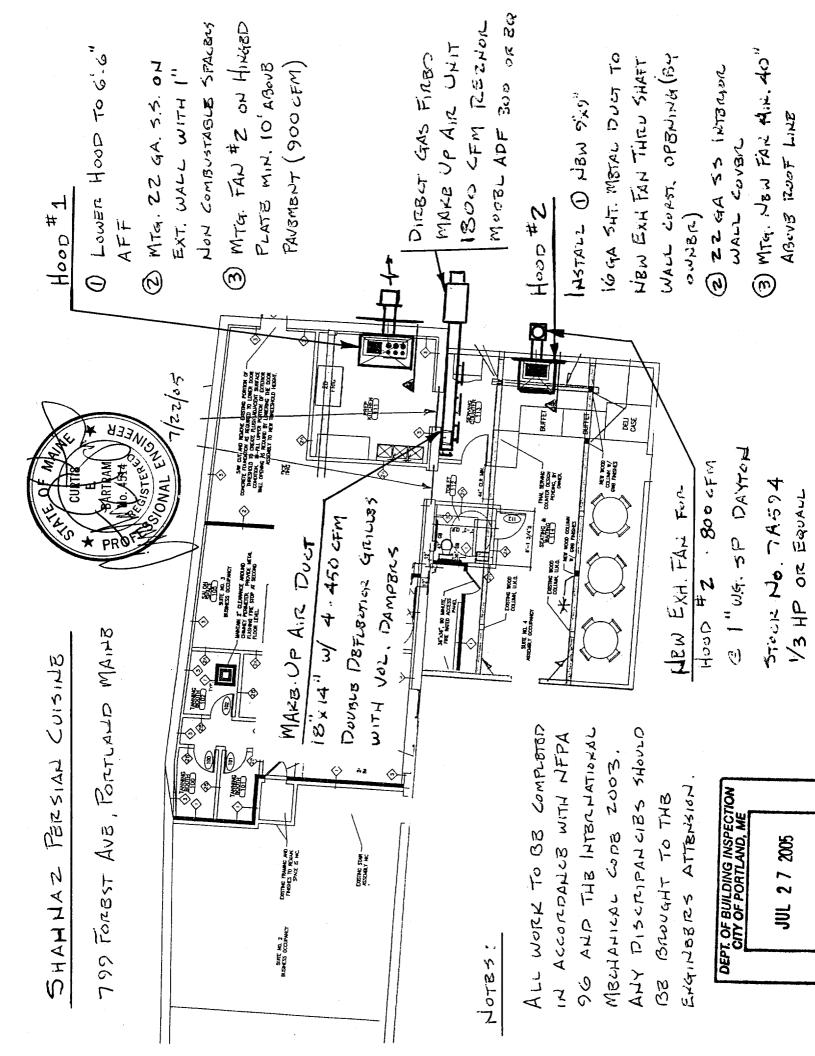

2001 Edition

ATTACHED IS A DRAWING OF HOOD INSTACLATED SHOWN FROM NAPA 96 STANDARD FOR COMMERCIAL COOKING OPERATION,

FROM WHAT I WHOERSTAND, THEY WANT TO POSTAL I POST AND A BEAM TO SUPPORT HOOIS.
SO A FASTENDO DRAWDUG, RETURN WONT APPLY BELOUSE THAT WILL BE PROUDDED TO US.

BOTH HOODS ARE 18 GURE STADULES STEEL WITH 16 GUAGE WELDED DUCT WORK THROUGH WALL, 4' HOODS REB AND TERMINATES ABOUT ROOK LINE BELOVE OF CONSUSTABLE WALL 6' HOOD REB AND TERMINATE WALL WHICH IS A NOW-COMPLISTE WALL.

#### COMMENTS:

HERE IS THE CHECK LIST FOR LEBEL'S SHT. METAL APPLICATION FOR THE RESTURBAT AT 795 FOREST AVE. GUY LEBREQUE @ CWS IS WORKING ON THE DETAIL OF THE DUCT THRU THE WALL OF HOLD \$ PLBASB CALL WITH ANY QUBSTIONS, MY EXTERSION 13 114

| Grease Gutters provided? YES                                                                                                                                                 |
|------------------------------------------------------------------------------------------------------------------------------------------------------------------------------|
| Hood Clearance from Combustibles materials 18 <sup>11</sup>                                                                                                                  |
| Duct Clearance from Combustibles materials 18" Except Thro Wall For Hoop 2  Det Clearance from Combustibles materials 18" Except Thro Wall For Hoop 2  DBTAIL TO BB From OBD |
| Vibration Isolation System:                                                                                                                                                  |
| Air Velocity within the duct system 1500 FPM                                                                                                                                 |
| Grease accumulation prevention system  BAFFLE FILTERS                                                                                                                        |
|                                                                                                                                                                              |
| Cleanouts North                                                                                                                                                              |
| Grease Duct enclosure 16 GA CANBOR STBBL                                                                                                                                     |
| Grease Duct enclosure 16 GA CARBOX STBBL  Exhaust Termination HODD # 1 HORTIZURTAL HOOD # Z VBATICAL                                                                         |
| Fire Suppression Pypo CHBM NC. MODEL PCL-165 system                                                                                                                          |
| Exhaust fan mounting and clearance from the roof or wall FAM #1 HURTZ. 10 ABUVB GRAOB  FAN #Z VBYDYAL MIRIMUM 40" ABOVE ROOF                                                 |
| Exhaust fan distance from other vents or openings                                                                                                                            |
| Exhaust fan height above adjoining grade Minimum 10'                                                                                                                         |
| Hand Speece                                                                                                                                                                  |
| Style of hood EYBBROW BOTH HOUR # 1 & Z                                                                                                                                      |
| BAFFIR                                                                                                                                                                       |
| Height of filter shave negrest cooking surface: 2-6" MIRIMUM                                                                                                                 |
| Height of filter above nearest conking surface: 2-6" MIRIMUM  Capacity of hood in CFM Hoon # 1 700 CFM Hoon # 2 800 CFM                                                      |
| Make up Air system description and capacity  DIRECT GAS FIRBD 1800 CFM - REZNOR MODEL  ADF-300 OR BRUAL                                                                      |

what type? CARBON STEBL

Thickness of the duct for the hood...

Type of Hood and Duct supports

Thickness of the steel for the hood ZZGA.

Type of seams and Joints WELDED LIQUID TIGHT

16 GA.

STEBL RUDS

- 1 LOWER HOOD TO 6'.6"
- D MTG. ZZ GA. S.S. ON
  EXT. WALL WITH I"
  NON COMBUSTABLE SPACERS
  - 3 MTG. FAN #Z ON HINGED PLATE MIN. 10' ABOVB PAVEMBNT (900 CFM)

COLUMN W/

NOTES:

ALL WORK TO BB COMPLETED IN ACCORDANCE WITH NEPA

96 AND THE INTERNATIONAL

MECHANICAL CODE ZOOS.

ANY DISCRIPANCIES SHOULD

BE BROUGHT TO THE

EXGINEERS ATTENSION.

EXISTING STAN

JUL 2 7 2005

HOUD #Z 800 CFM

E1" W.G. SP DAYTON

STOCK No. 7A594 V3 HP OR EQUALL DIRBLY GAS FIRBO
MAKE UP AIR UNIT
1800 CFM REZHOR
MODBL ADF 300 OR EQ

HOOD #2

HSTALL O HBW 929"
16 GA SHT. METAL DUCT TO
HBW EXH FAN THIEU SHAFT
WALL CORST, OPENING (BY
OWNER)

- @ ZZGA SS INTOMOR WALL COVER
- 3) MTG. NEW FAR MIK. 40"
  ABOVE ROOF LIKE

| City of                               | f Portland, Ma      | ine - Bui                                    | lding or Use Permit           | t                                                      |          | Permit No:           | Date Applied For: | CBL:            |
|---------------------------------------|---------------------|----------------------------------------------|-------------------------------|--------------------------------------------------------|----------|----------------------|-------------------|-----------------|
| 389 Co                                | ngress Street, 04   | 101 Tel:                                     | (207) 874-8703, <b>Fax:</b> ( | (207) 87                                               | 4-8716   | 05-0244              | 03/10/2005        | 137 C003001     |
| Location of Construction: Owner Name: |                     |                                              | C                             | wner Address:                                          |          | Phone:               |                   |                 |
| 799 For                               | est Ave             | t Ave Shahnaz Properties Llc 256 Bancroft St |                               |                                                        |          |                      |                   |                 |
| Business l                            | Name:               |                                              | Contractor Name:              | Contractor Address: Phone                              |          |                      | Phone             |                 |
| n/a                                   |                     |                                              | Kitchen Systems & Se          | ervices of ME 8 Libby Street Lisbon Falls (207) 353-24 |          |                      | (207) 353-2415    |                 |
| Lessee/Bu                             | yer's Name          |                                              | Phone:                        | <b> </b>                                               | P        | ermit Type:          |                   |                 |
| n/a                                   |                     |                                              | n/a                           |                                                        | L        | Alterations - Com    | mercial           |                 |
| Proposed                              | Use:                |                                              |                               |                                                        | Proposed | Project Description: |                   |                 |
| Restaur                               | ant / Hood Installa | tion                                         |                               |                                                        | Hood I   | nstallation          |                   |                 |
|                                       |                     |                                              |                               |                                                        |          |                      |                   |                 |
|                                       |                     |                                              |                               |                                                        |          |                      |                   |                 |
|                                       |                     |                                              |                               |                                                        |          |                      |                   |                 |
|                                       |                     |                                              |                               |                                                        |          |                      |                   |                 |
| Dept:                                 | Zoning              | Status: A                                    | Approved                      | Re                                                     | viewer:  | Marge Schmucka       | 1 Approval Da     | ate: 03/15/2005 |
| Note:                                 | 3/15/05 use establ  | ished on p                                   | ermit #05-0046                |                                                        |          |                      |                   | Ok to Issue:    |
|                                       |                     |                                              |                               |                                                        |          |                      |                   |                 |
|                                       |                     |                                              |                               |                                                        |          |                      |                   |                 |
| Dept:                                 | Building            | Status: I                                    | Pending                       | Re                                                     | viewer:  | Mike Nugent          | Approval Da       |                 |
| Note:                                 |                     |                                              |                               |                                                        |          |                      |                   | Ok to Issue:    |
|                                       |                     |                                              |                               |                                                        |          |                      |                   |                 |
| Domt                                  | E:                  | Chahmas                                      | A                             | D                                                      |          | I.4 MasDani 1        | Ammuor-1 D        | 02/17/2005      |
| Dept:                                 | rire                | Status: A                                    | Approved with Condition       | is <b>Ke</b>                                           | viewer:  | Lt. MacDougal        | Approval Da       |                 |
| Note:                                 |                     |                                              |                               |                                                        |          |                      |                   | Ok to Issue:    |
| 1) the 1                              | hood shall be insta | lled in acc                                  | ordance with NFPA 96 s        | tandard                                                |          |                      |                   |                 |