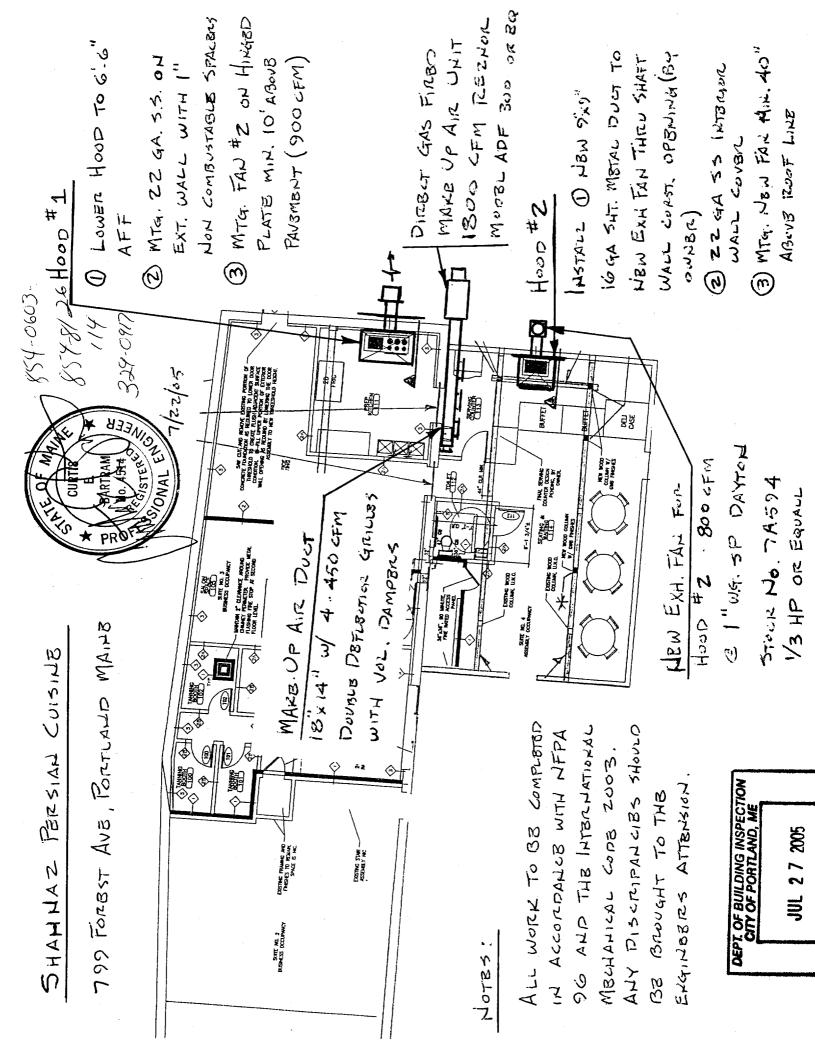

2001 Edition

ATTACHED IS A DRAWING OF HOOD INSTACLATED SHOWN FROM NAPA 96 STANDARD FOR COMMERCIAL COOKING OPERATION,

FROM WHAT I WHOERSTAND, THEY WANT TO POSTAL I POST AND A BEAM TO SUPPORT HOOIS.
SO A FASTENDO DRAWDUG, RETURN WONT APPLY BELOUSE THAT WILL BE PROUDDED TO US.

BOTH HOODS ARE 18 GURE STADULES STEEL WITH 16 GUAGE WELDED DUCT WORK THROUGH WALL, 4' HOODS REB AND TERMINATES ABOUT ROOK LINE BELOVE OF CONSUSTABLE WALL 6' HOOD REB AND TERMINATE WALL WHICH IS A NOW-COMPLISTE WALL.

what type? CARBON STEBL

Thickness of the duct for the hood...

Type of Hood and Duct supports

Thickness of the steel for the hood ZZGA.

Type of seams and Joints WELDED LIQUID TIGHT

16 GA.

STEBL RUDS

- 1 LOWER HOOD TO 6'.6"
- D MTG. ZZ GA. S.S. ON
  EXT. WALL WITH I"
  NON COMBUSTABLE SPACERS
  - 3 MTG. FAN #Z ON HINGED PLATE MIN. 10' ABOVB PAVEMBNT (900 CFM)

COLUMN W/

NOTES:

ALL WORK TO BB COMPLETED IN ACCORDANCE WITH NEPA

96 AND THE INTERNATIONAL

MECHANICAL CODE ZOOS.

ANY DISCRIPANCIES SHOULD

BE BROUGHT TO THE

EXGINEERS ATTENSION.

EXISTING STAN

JUL 2 7 2005

HOUD #Z 800 CFM

E1" W.G. SP DAYTON

STOCK No. 7A594 V3 HP OR EQUALL DIRBLY GAS FIRBO
MAKE UP AIR UNIT
1800 CFM REZHOR
MODBL ADF 300 OR EQ

HOOD #2

HSTALL O HBW 929"
16 GA SHT. METAL DUCT TO
HBW EXH FAN THIEU SHAFT
WALL CORST, OPENING (BY
OWNER)

- @ ZZGA SS INTOMOR WALL COVER
- 3) MTG. NEW FAR MIK. 40"
  ABOVE ROOF LIKE

| City of                               | f Portland, Ma      | ine - Bui                                    | lding or Use Permit           | t                                                      |          | Permit No:           | Date Applied For: | CBL:            |
|---------------------------------------|---------------------|----------------------------------------------|-------------------------------|--------------------------------------------------------|----------|----------------------|-------------------|-----------------|
| 389 Co                                | ngress Street, 04   | 101 Tel:                                     | (207) 874-8703, <b>Fax:</b> ( | (207) 87                                               | 4-8716   | 05-0244              | 03/10/2005        | 137 C003001     |
| Location of Construction: Owner Name: |                     |                                              | C                             | wner Address:                                          |          | Phone:               |                   |                 |
| 799 For                               | est Ave             | t Ave Shahnaz Properties Llc 256 Bancroft St |                               |                                                        |          |                      |                   |                 |
| Business l                            | Name:               |                                              | Contractor Name:              | Contractor Address: Phone                              |          |                      | Phone             |                 |
| n/a                                   |                     |                                              | Kitchen Systems & Se          | ervices of ME 8 Libby Street Lisbon Falls (207) 353-24 |          |                      | (207) 353-2415    |                 |
| Lessee/Bu                             | yer's Name          |                                              | Phone:                        | <b> </b>                                               | P        | ermit Type:          |                   |                 |
| n/a                                   |                     |                                              | n/a                           |                                                        | L        | Alterations - Com    | mercial           |                 |
| Proposed                              | Use:                |                                              |                               |                                                        | Proposed | Project Description: |                   |                 |
| Restaur                               | ant / Hood Installa | tion                                         |                               |                                                        | Hood I   | nstallation          |                   |                 |
|                                       |                     |                                              |                               |                                                        |          |                      |                   |                 |
|                                       |                     |                                              |                               |                                                        |          |                      |                   |                 |
|                                       |                     |                                              |                               |                                                        |          |                      |                   |                 |
|                                       |                     |                                              |                               |                                                        |          |                      |                   |                 |
| Dept:                                 | Zoning              | Status: A                                    | Approved                      | Re                                                     | viewer:  | Marge Schmucka       | 1 Approval Da     | ate: 03/15/2005 |
| Note:                                 | 3/15/05 use establ  | ished on p                                   | ermit #05-0046                |                                                        |          |                      |                   | Ok to Issue:    |
|                                       |                     |                                              |                               |                                                        |          |                      |                   |                 |
|                                       |                     |                                              |                               |                                                        |          |                      |                   |                 |
| Dept:                                 | Building            | Status: I                                    | Pending                       | Re                                                     | viewer:  | Mike Nugent          | Approval Da       |                 |
| Note:                                 |                     |                                              |                               |                                                        |          |                      |                   | Ok to Issue:    |
|                                       |                     |                                              |                               |                                                        |          |                      |                   |                 |
| Domt                                  | E:                  | Chahmas                                      | A                             | D                                                      |          | I.4 MasDani 1        | Ammuor-1 D        | 02/17/2005      |
| Dept:                                 | rire                | Status: A                                    | Approved with Condition       | is <b>Ke</b>                                           | viewer:  | Lt. MacDougal        | Approval Da       |                 |
| Note:                                 |                     |                                              |                               |                                                        |          |                      |                   | Ok to Issue:    |
| 1) the 1                              | hood shall be insta | lled in acc                                  | ordance with NFPA 96 s        | tandard                                                |          |                      |                   |                 |