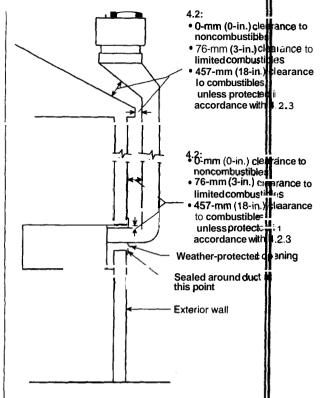

SKA-1

FIGURE A.7.8.4 Roof top terminations through combustible or limited-combustible walls.

FIGUREA.8.1.1 Typical upblast fan.

FIGURE A.8.1.2 In-line fan.

FIGUREA.8.1.3 Typical utility set fan.

FIGURE A.8.4.1 System for introducing bleed air into a master exhaust duct.