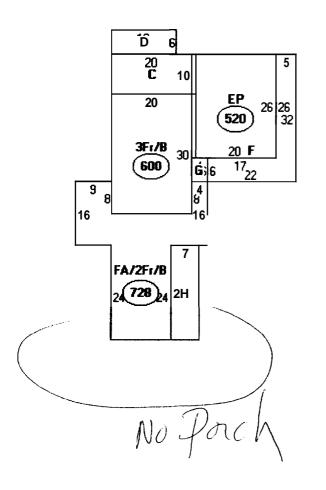

Descriptor/Area A:FA/2Fr/B 728 sqft 6:3Fr/B 600 sqft C:2Fr/B 200 sqft D:WD V 720 96 sqft E:EP 600 520 sqft F:₩D 200 262 sqft G:IFr/B 96 24 sqft 520262 262 262 160 259 0 P H:OFP 168 sqft

Applicant: John Stagen Date: 3/10/05 Address: 103 Read At C-B-L: 141-J-014 CHECK-LIST AGAINST ZONING ORDINANCE # 05-0139 Date - 21 18th Zone Location - R-3 Interior or corner lot -Interior corner lot-Proposed UserWork - 1 Add X'X ZZ' front pach Loi Street Frontage-AS Front Yard - 25 min - 2/3' Show on 3/14/05 Servage Disposal - CH4 Rear Yard - N/A side Yard - 141 min - 1418 how 2 story Projections Width of Lot -Height -15,000 Fgiver 356mAX = 2598from Assessors = 2598  $3mA8 24 \times 40 = 960$  355871Lot Area -Lot Coverage/Impervious Surface -Area per Family -Off-street Parking -Loading Bays -Site Plan - Open Shoreland Zoning/ Stream Prote