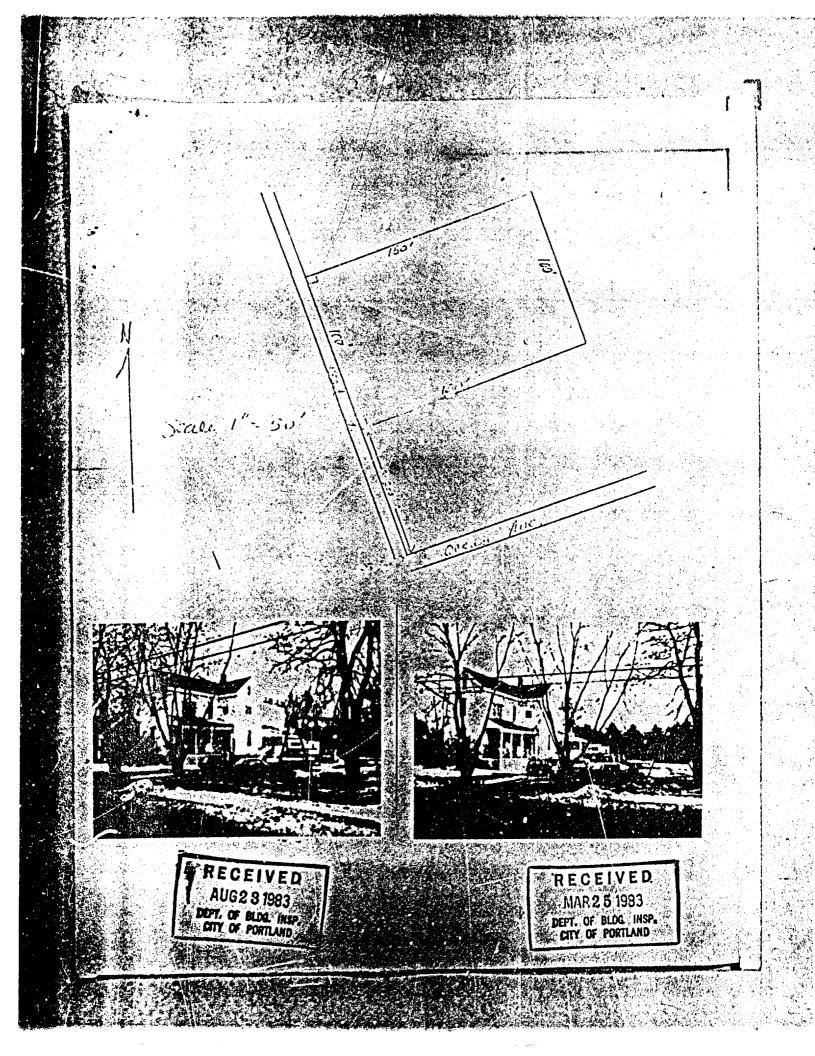

### RE: 103 Read Street – 141-J-014 - R-3 Zone – application #05-0139 TON Feed is Code Frof. Office

Dear Mr. & Mrs. Sargent,

I am in receipt of your application to "remove, repair, and replace" a fiont porch on your property located at 103 Read Street. Your permit is denied because this office has no record of a pre-existing front porch. Your microfiche file contains pictures submitted by you previously in 1983 that indicates no existing fiont porch. In addition, in 1990, a survey performed by Herbert P. Gray, shows no front porch. Our microfiche files show no previous application for a fiont porch. The current Assessor's records also show no indication of a fiont porch.