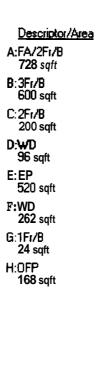

Descriptor/Area A:FA/2Fr/B 728 sqft 6:3Fr/B 600 sqft C:2Fr/B 200 sqft D:WD V 720 96 sqft E:EP 600 520 sqft F:₩D 200 262 sqft G:IFr/B 96 24 sqft 520262 262 262 160 259 0 P H:OFP 168 sqft

Applicant: John Stagen Date: 3/10/05 Address: 103 Read At C-B-L: 141-J-014 CHECK-LIST AGAINST ZONING ORDINANCE # 05-0139 Date - 21 18th Zone Location - R-3 Interior or corner lot -Interior corner lot-Proposed UserWork - 1 Add X'X ZZ' front pach Loi Street Frontage-AS Front Yard - 25 min - 2/3' Show on 3/14/05 Servage Disposal - CH4 Rear Yard - N/A side Yard - 141 min - 1418 how 2 story Projections Width of Lot -Height -15,000 Fgiver 356mAX = 2598from Assessors = 2598  $3mA8 24 \times 40 = 960$  355871Lot Area -Lot Coverage/Impervious Surface -Area per Family -Off-street Parking -Loading Bays -Site Plan - Open Shoreland Zoning/ Stream Prote