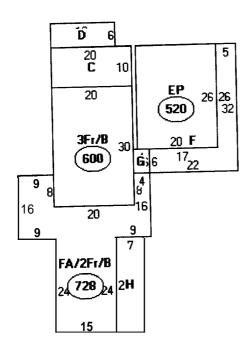

Descriptor/Area A:FA/2Fr/B 728 sqft 6:3Fr/B 600 sqft C:2Fr/B 200 sqft D:WD V 720 96 sqft E:EP 600 520 sqft F:₩D 200 262 sqft G:IFr/B 96 24 sqft 520262 262 262 160 259 0 P H:OFP 168 sqft

Applicant: John Stagen Date: 3/10/05 Address: 103 Read At C-B-L: 141-J-014 CHECK-LIST AGAINST ZONING ORDINANCE # 05-0139 Date - 21 18th Zone Location - R-3 Interior or corner lot -Interior corner lot-Proposed UserWork - 1 Add X'X ZZ' front pach Loi Street Frontage-AS Front Yard - 25 min - 2/3' Show on 3/14/05 Servage Disposal - CH4 Rear Yard - N/A side Yard - 141 min - 1418 how 2 story Projections Width of Lot -Height -15,000 Fgiver 356mAX = 2598from Assessors = 2598  $3mA8 24 \times 40 = 960$  355871Lot Area -Lot Coverage/Impervious Surface -Area per Family -Off-street Parking -Loading Bays -Site Plan - Open Shoreland Zoning/ Stream Prote