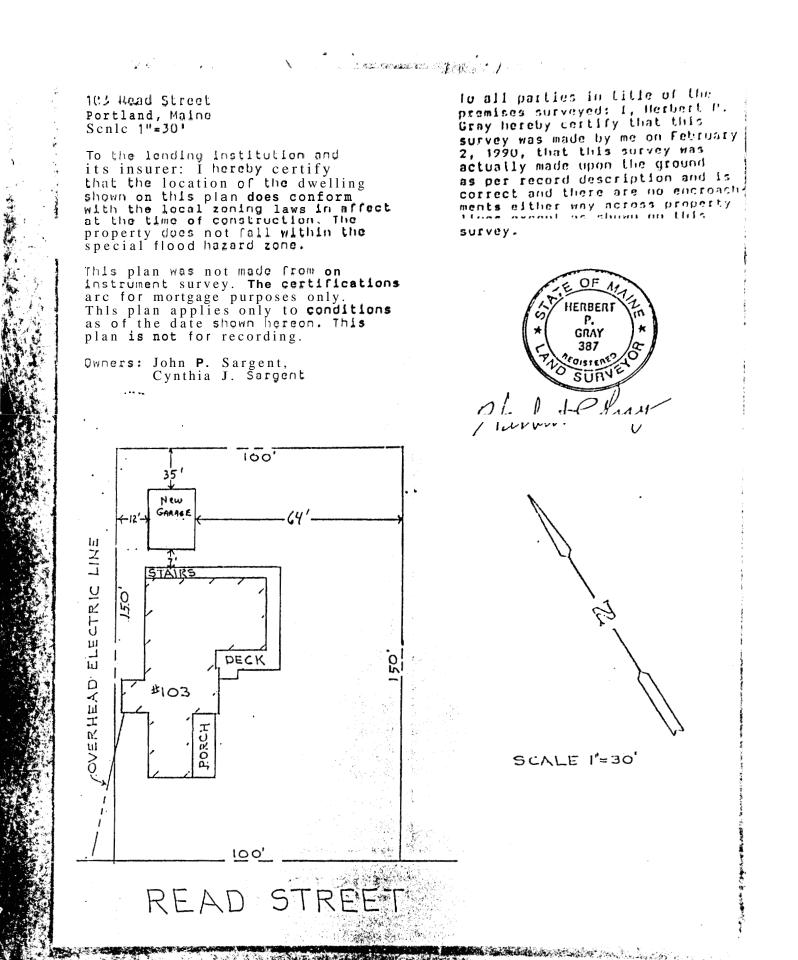

If you wish to erect a **new** fiont porch, you will need to submit a dimensioned plot plan showing your lot and all the structures on your lot. This plot plan must accurately show the building setbacks from your property lines. Setbacks are required to be from your property lines, not from sidewalks, not from fences, not from curb lines. Owners are responsible to know where their actual property lines are located. Your new structure must meet all the current requirements of the R-3 zone. You can find those requirements in our office at the front counter. The zoning ordinance is also available at our web site at www.portlandmaine.gov. Complete structural details must also be submitted to review for compliance with the City's building codes.

Descriptor/Area A:FA/2Fr/B 728 sqft 6:3Fr/B 600 sqft C:2Fr/B 200 sqft D:WD V 720 96 sqft E:EP 600 520 sqft F:₩D 200 262 sqft G:IFr/B 96 24 sqft 520262 262 262 160 259 0 P H:OFP 168 sqft

Applicant: John Stagen Date: 3/10/05 Address: 103 Read At C-B-L: 141-J-014 CHECK-LIST AGAINST ZONING ORDINANCE # 05-0139 Date - 21 18th Zone Location - R-3 Interior or corner lot -Interior corner lot-Proposed UserWork - 1 Add X'X ZZ' front pach Loi Street Frontage-AS Front Yard - 25 min - 2/3' Show on 3/14/05 Servage Disposal - CH4 Rear Yard - N/A side Yard - 141 min - 1418 how 2 story Projections Width of Lot -Height -15,000 Fgiver 356mAX = 2598from Assessors = 2598  $3mA8 24 \times 40 = 960$  355871Lot Area -Lot Coverage/Impervious Surface -Area per Family -Off-street Parking -Loading Bays -Site Plan - Open Shoreland Zoning/ Stream Prote