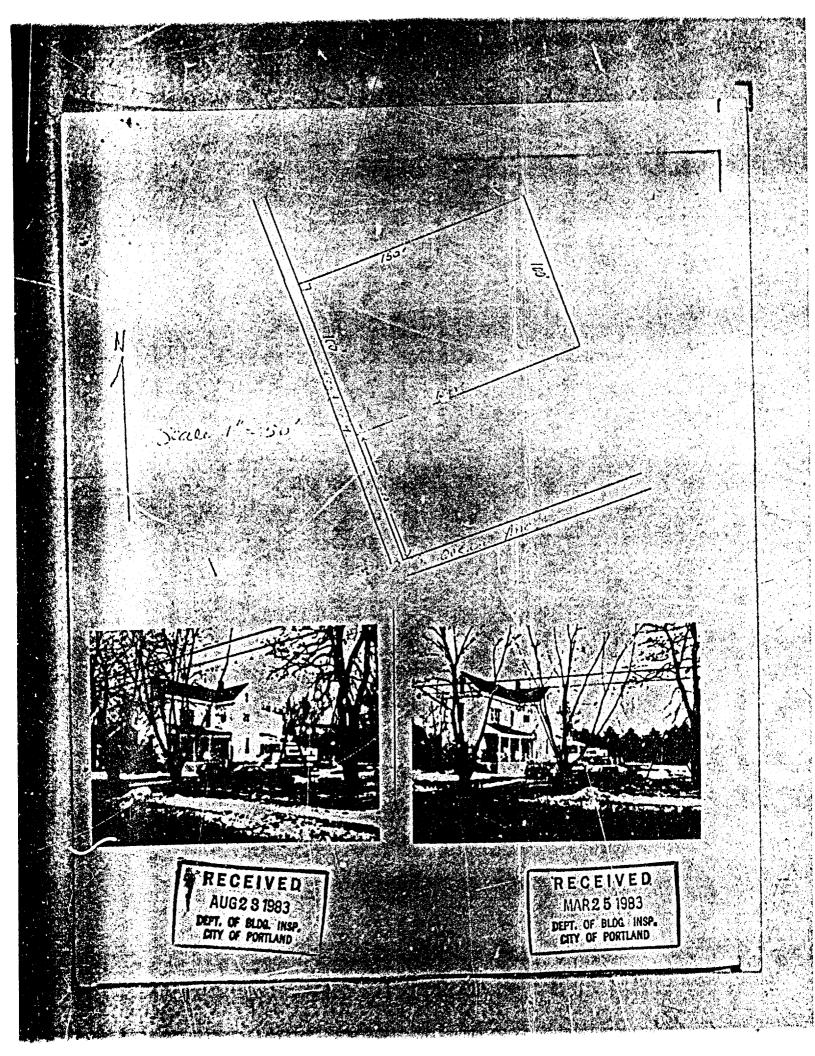

### RE: 103 Read Street – 141-J-014 - R-3 Zone – application #05-0139 TON Feed is Code Frof. Office

Dear Mr. & Mrs. Sargent,

I am in receipt of your application to "remove, repair, and replace" a fiont porch on your property located at 103 Read Street. Your permit is denied because this office has no record of a pre-existing front porch. Your microfiche file contains pictures submitted by you previously in 1983 that indicates no existing fiont porch. In addition, in 1990, a survey performed by Herbert P. Gray, shows no front porch. Our microfiche files show no previous application for a fiont porch. The current Assessor's records also show no indication of a fiont porch.