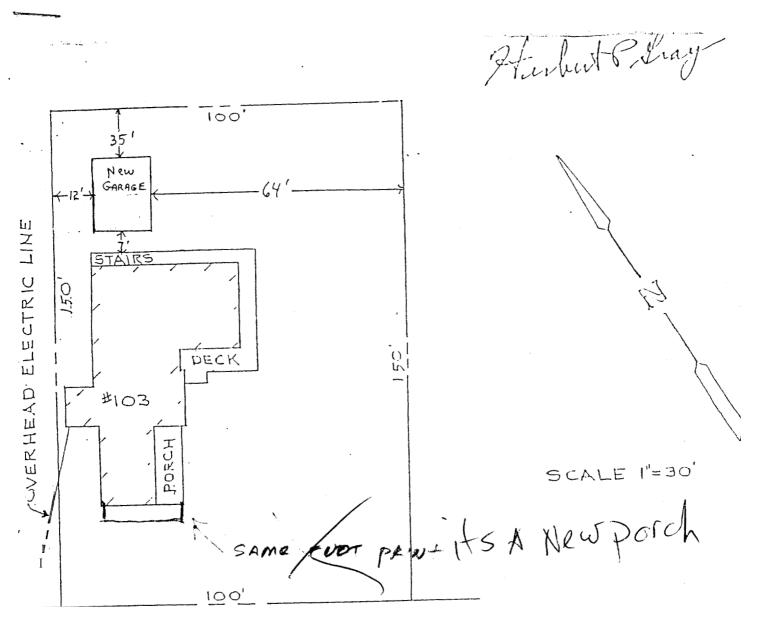

### RE: 103 Read Street – 141-J-014 - R-3 Zone – application #05-0139 TON Feed is Code Frof. Office

Dear Mr. & Mrs. Sargent,

I am in receipt of your application to "remove, repair, and replace" a fiont porch on your property located at 103 Read Street. Your permit is denied because this office has no record of a pre-existing front porch. Your microfiche file contains pictures submitted by you previously in 1983 that indicates no existing fiont porch. In addition, in 1990, a survey performed by Herbert P. Gray, shows no front porch. Our microfiche files show no previous application for a fiont porch. The current Assessor's records also show no indication of a fiont porch.

If you wish to erect a **new** fiont porch, you will need to submit a dimensioned plot plan showing your lot and all the structures on your lot. This plot plan must accurately show the building setbacks from your property lines. Setbacks are required to be from your property lines, not from sidewalks, not from fences, not from curb lines. Owners are responsible to know where their actual property lines are located. Your new structure must meet all the current requirements of the R-3 zone. You can find those requirements in our office at the front counter. The zoning ordinance is also available at our web site at www.portlandmaine.gov. Complete structural details must also be submitted to review for compliance with the City's building codes.

Because this is a legal three family dwelling, additions are also required to be reviewed by the planning division under a site plan review. However, if the footprint of the new structure is less than 500 square feet, you may be able to obtain a site plan exemption from planning. I have included **a** site plan exemption form for you with this letter. This office requires an approved site plan or site plan exemption prior to issuing a building permit.