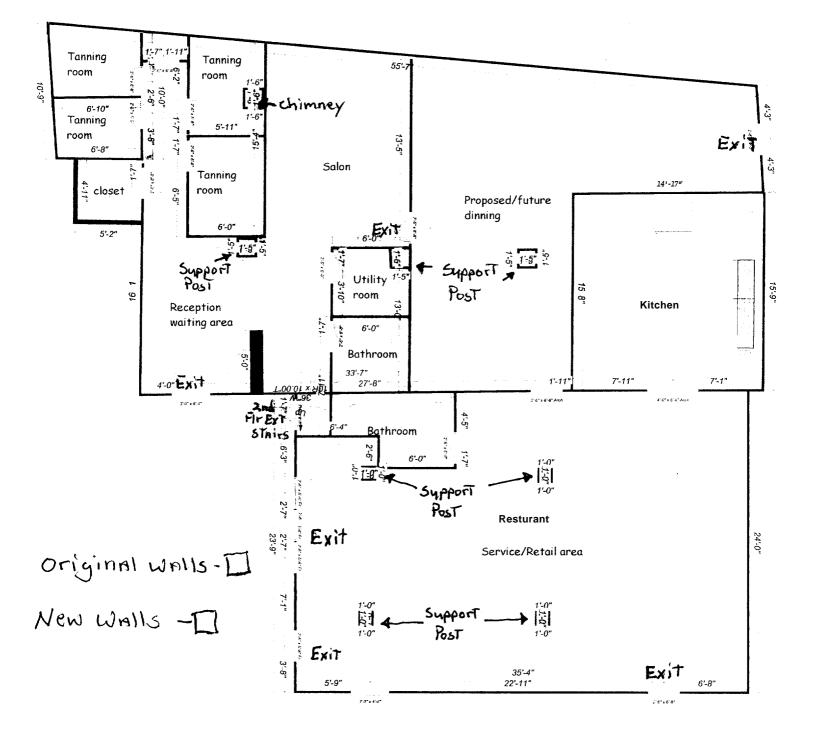

# Change of use 799C Forest ave Portland ME

The intent of this permit application is to change the use from warehouse space at **799C** Forest ave to Salon Tanning space.

To accomplish this, walls need to be constructed for the tanning rooms the bathroom and utility room.