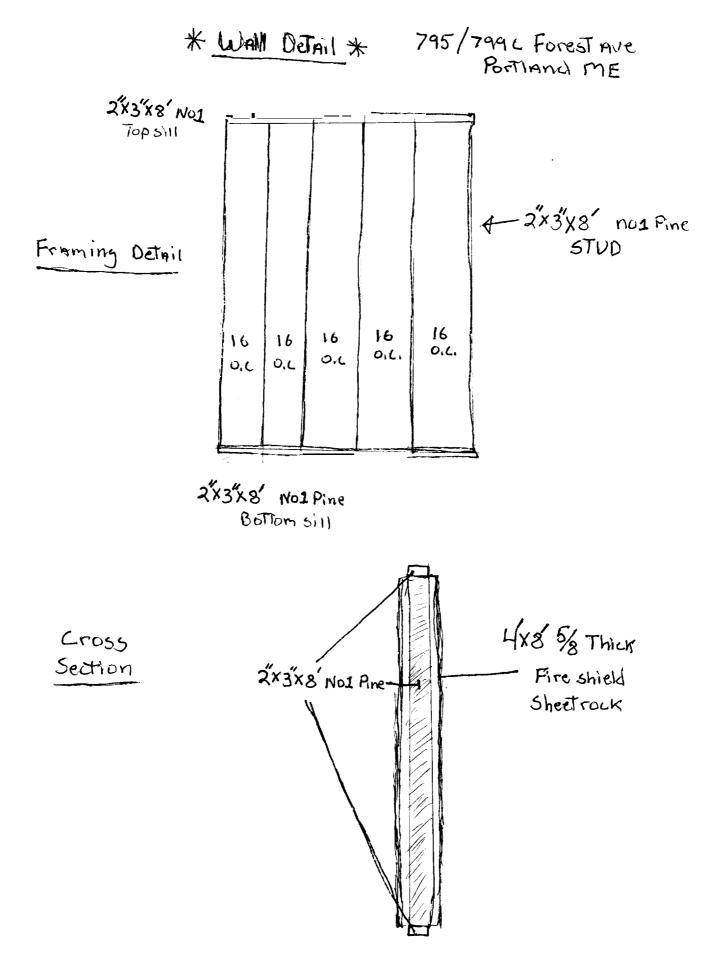

# Change of use 799C Forest ave Portland ME

The intent of this permit application is to change the use from warehouse space at **799C** Forest ave to Salon Tanning space.

To accomplish this, walls need to be constructed for the tanning rooms the bathroom and utility room.

The walls will be constructed of **2"x3"x8** no1 pine for the studs and the top and bottom sills. The wall studs will be **16" O.C.**, the studs will be secured to the top and bottom sills with **3"** screws and the top sill will be attached to the existing ceiling with **3"** screws and the bottom sill will be attached to the existing floor with **3"** screws.

The doors are prefab 36" wide 80" high inserted into the wall framing.

795/7996 Forest Ave Portland ME

Change ofuse

diff

New WAII-

|                                                                                                                                     | )3:08 PM                                                            |                                       | ITECTS                                                                                                                                                                                                                                                                                                                                                                                                                                                                                                                                                                                                                                                                                                                                                                                                                                                                                                                                                                                                                                                                                                                                                                                                                                                                                                                                                                                                                                                                                                                                                                                                                                                                                                                                                                                                                                                                                                                                                                                                                                                                                                                                                                                                                                                                                                                           | FAX No. 207                   |                                                        | P                      |
|-------------------------------------------------------------------------------------------------------------------------------------|---------------------------------------------------------------------|---------------------------------------|----------------------------------------------------------------------------------------------------------------------------------------------------------------------------------------------------------------------------------------------------------------------------------------------------------------------------------------------------------------------------------------------------------------------------------------------------------------------------------------------------------------------------------------------------------------------------------------------------------------------------------------------------------------------------------------------------------------------------------------------------------------------------------------------------------------------------------------------------------------------------------------------------------------------------------------------------------------------------------------------------------------------------------------------------------------------------------------------------------------------------------------------------------------------------------------------------------------------------------------------------------------------------------------------------------------------------------------------------------------------------------------------------------------------------------------------------------------------------------------------------------------------------------------------------------------------------------------------------------------------------------------------------------------------------------------------------------------------------------------------------------------------------------------------------------------------------------------------------------------------------------------------------------------------------------------------------------------------------------------------------------------------------------------------------------------------------------------------------------------------------------------------------------------------------------------------------------------------------------------------------------------------------------------------------------------------------------|-------------------------------|--------------------------------------------------------|------------------------|
|                                                                                                                                     | CU,                                                                 | 5                                     |                                                                                                                                                                                                                                                                                                                                                                                                                                                                                                                                                                                                                                                                                                                                                                                                                                                                                                                                                                                                                                                                                                                                                                                                                                                                                                                                                                                                                                                                                                                                                                                                                                                                                                                                                                                                                                                                                                                                                                                                                                                                                                                                                                                                                                                                                                                                  |                               | ansmitt                                                |                        |
|                                                                                                                                     | WALTER S<br>ARCHITEC                                                |                                       | DATE: 3/10<br>ATTENTIO<br>Schmuckle                                                                                                                                                                                                                                                                                                                                                                                                                                                                                                                                                                                                                                                                                                                                                                                                                                                                                                                                                                                                                                                                                                                                                                                                                                                                                                                                                                                                                                                                                                                                                                                                                                                                                                                                                                                                                                                                                                                                                                                                                                                                                                                                                                                                                                                                                              | /05 JJ<br>N: Mike Nug         | OB NO. 05408.pc<br>gent / Marge                        | <u>er</u>              |
| Portl                                                                                                                               | 4 Cumberland<br>and ME 0410<br>(207)-774-444                        | 1-2325                                | RE: <b>799 Fo</b> r                                                                                                                                                                                                                                                                                                                                                                                                                                                                                                                                                                                                                                                                                                                                                                                                                                                                                                                                                                                                                                                                                                                                                                                                                                                                                                                                                                                                                                                                                                                                                                                                                                                                                                                                                                                                                                                                                                                                                                                                                                                                                                                                                                                                                                                                                                              | rest Avenue R                 | enovations                                             |                        |
| TO: <u>C</u>                                                                                                                        | ity of Port                                                         | land                                  | Pax: B7-                                                                                                                                                                                                                                                                                                                                                                                                                                                                                                                                                                                                                                                                                                                                                                                                                                                                                                                                                                                                                                                                                                                                                                                                                                                                                                                                                                                                                                                                                                                                                                                                                                                                                                                                                                                                                                                                                                                                                                                                                                                                                                                                                                                                                                                                                                                         |                               |                                                        |                        |
|                                                                                                                                     | SENDING<br>10p drawing<br>0py of letter                             | s 🛛 Prir                              |                                                                                                                                                                                                                                                                                                                                                                                                                                                                                                                                                                                                                                                                                                                                                                                                                                                                                                                                                                                                                                                                                                                                                                                                                                                                                                                                                                                                                                                                                                                                                                                                                                                                                                                                                                                                                                                                                                                                                                                                                                                                                                                                                                                                                                                                                                                                  | Samples                       | Specif                                                 | fications              |
| COPIES                                                                                                                              | DATE                                                                | NO.                                   |                                                                                                                                                                                                                                                                                                                                                                                                                                                                                                                                                                                                                                                                                                                                                                                                                                                                                                                                                                                                                                                                                                                                                                                                                                                                                                                                                                                                                                                                                                                                                                                                                                                                                                                                                                                                                                                                                                                                                                                                                                                                                                                                                                                                                                                                                                                                  | DESCRIPTIO                    |                                                        |                        |
| 1                                                                                                                                   |                                                                     |                                       |                                                                                                                                                                                                                                                                                                                                                                                                                                                                                                                                                                                                                                                                                                                                                                                                                                                                                                                                                                                                                                                                                                                                                                                                                                                                                                                                                                                                                                                                                                                                                                                                                                                                                                                                                                                                                                                                                                                                                                                                                                                                                                                                                                                                                                                                                                                                  | Field Order No.               | .1                                                     |                        |
|                                                                                                                                     |                                                                     |                                       |                                                                                                                                                                                                                                                                                                                                                                                                                                                                                                                                                                                                                                                                                                                                                                                                                                                                                                                                                                                                                                                                                                                                                                                                                                                                                                                                                                                                                                                                                                                                                                                                                                                                                                                                                                                                                                                                                                                                                                                                                                                                                                                                                                                                                                                                                                                                  |                               |                                                        |                        |
| ● Fo<br>□ Fo<br>□ As<br>□ Fo                                                                                                        | orapproval<br>oryouruse<br>requested<br>or review and<br>OR BIDS DU | App<br>App<br>Reta<br>comment         | oved as noted                                                                                                                                                                                                                                                                                                                                                                                                                                                                                                                                                                                                                                                                                                                                                                                                                                                                                                                                                                                                                                                                                                                                                                                                                                                                                                                                                                                                                                                                                                                                                                                                                                                                                                                                                                                                                                                                                                                                                                                                                                                                                                                                                                                                                                                                                                                    | Resubmit                      | copies for dist<br>corrected prin                      | tribution<br>ts        |
| <ul> <li>Fo</li> <li>Fo</li> <li>As</li> <li>Fo</li> <li>FO</li> <li>REMARKS</li> <li>Marge,</li> <li>Per our phonometry</li> </ul> | orapproval<br>oryouruse<br>requested<br>or review and<br>OR BIDS DU | App<br>App<br>Reta<br>comment<br>JE   | oved as submitted<br>oved as noted<br>ned for corrections<br>prize prints RET<br>tch and filed order describin                                                                                                                                                                                                                                                                                                                                                                                                                                                                                                                                                                                                                                                                                                                                                                                                                                                                                                                                                                                                                                                                                                                                                                                                                                                                                                                                                                                                                                                                                                                                                                                                                                                                                                                                                                                                                                                                                                                                                                                                                                                                                                                                                                                                                   | Submit<br>Return<br>URNED AFT | <b>copies</b> for <b>dist</b><br><b>corrected prin</b> | tribution<br>tts<br>JS |
| ● Fo<br>□ Fo<br>□ As<br>□ Fo<br>□ FO<br><u>REMARKS</u><br>Marge,<br>Per our phon<br>givem e a ca                                    | orapproval<br>oryouruse<br>requested<br>or review and<br>OR BIDS DU | App<br>App<br>Reta<br>d comment<br>JE | oved as submitted<br>oved as noted<br>ned for corrections<br>ned for correctio | Submit<br>Return<br>URNED AFT | copies for dist<br>corrected prin                      | tribution<br>tts<br>US |