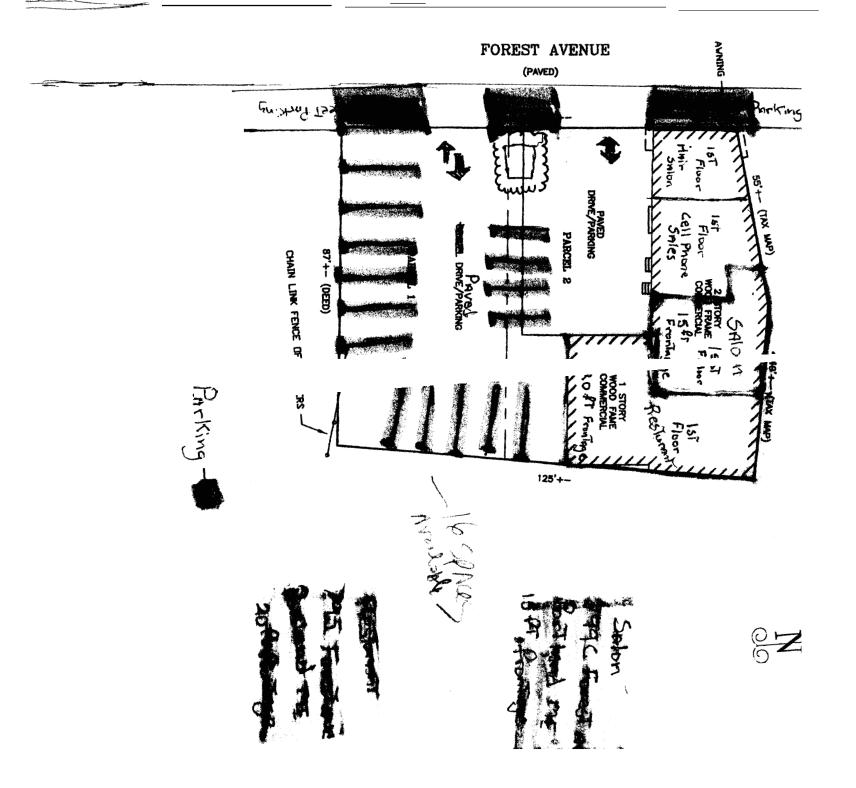

# Change of use 799C Forest ave Portland ME

The intent of this permit application is to change the use from warehouse space at **799C** Forest ave to Salon Tanning space.

To accomplish this, walls need to be constructed for the tanning rooms the bathroom and utility room.