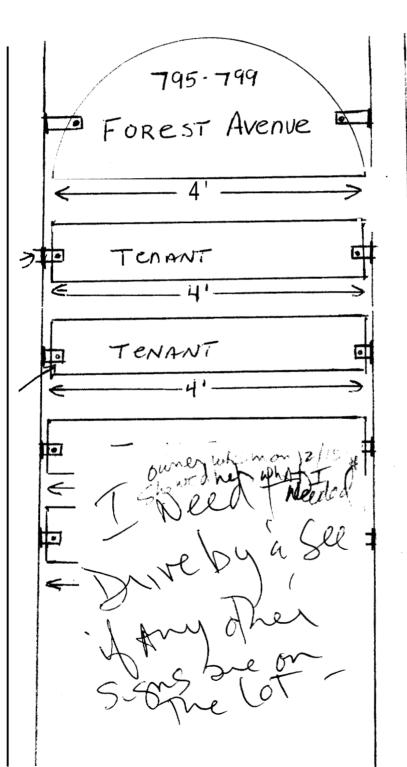

## PLEASE COMPLETE ALL INFORMATION

| ADDRESS: 79.5 -                                    | 799 FUREST          | AVE                       | ZONE            | : <b>5</b>         |
|----------------------------------------------------|---------------------|---------------------------|-----------------|--------------------|
| CBL:                                               |                     |                           |                 | ,                  |
| SINGLE TENANT LOT? YE MORE THAN ONE SIGN TO        |                     |                           |                 | NO                 |
| TENANT/ALLOCA                                      | TED BUILDING        | SPACE FRONT               | TAGE (FEET)     | : 1 /25 Ve         |
| Length:                                            | Heig                | ht:                       |                 | 16 Apple           |
| INFORMATION ON PROPO<br>FREESTANDING (e.g., pole)  | SIGN? YES X NO      | DIMENSIO                  | NS PROPOSED:    | 4 W X TO TALL A    |
| BLDG. WALL SIGN? (attache                          | ed to bldg) YES     | NO DIMER                  | ISIONS PROPOSED | :                  |
| INFORMATION ON ALREA                               | ADY EXISTING AND P  | ERMITTED SIGN(S)          | :               |                    |
| FREESTANDING (e.g., pole) BLDG. WALL SIGN(attached | SIGN! YES NO        | NO DIMENSIO               | NO:             |                    |
| AWMINOS PES N                                      | O DIMENSIO          | NS:                       | SIONS:          |                    |
| LOT FRONTAGE (FEET):                               |                     |                           |                 |                    |
| LOTTRONTAGE (TELT)                                 |                     |                           |                 |                    |
| AWNINGS YES X                                      | _ NO IS             | S AWNING BACKLIT          | YES N           | 0 <u>X</u>         |
| HEIGHT OF AWNING:                                  | 8 35" LENGT         | ומי<br>ורו OF AWNING: רוח | -jy'g'' DEPT    | H: 3'9" 2-awnings  |
| IS THERE ANY COMMUNIC                              | CATION, MESSAGE, TR | ADEMARK OR SYMI           | BOLONIT? YES_   | $X \sim (795)$     |
| IF YES, TOTAL S.F. OF PAN                          | ELS WITH COMMUNIC   | CATIONS/MESSAGE/T         | RADEMARK/SYM    | BOL?s.f.           |
| A SITE SKETCH AND SIGNAGE IS LOCATED               |                     | H SHOWING EX              |                 | E EXISTING AND NEV |
| SIGNAGE ARE ALSO                                   |                     | 1 Pd                      |                 |                    |
| SIGNATURE OF APPLI                                 | CANT ( / )          | NOW -                     | E:              | 11-4-04 50         |
|                                                    | - The J             | rec STA                   | udž —           |                    |
|                                                    | Sign a              | Loc Snit                  | Mail            |                    |
|                                                    | SetMi               | 15 L to                   | 4               |                    |
|                                                    | - D. N              | Ineywor                   | 4 to -          |                    |