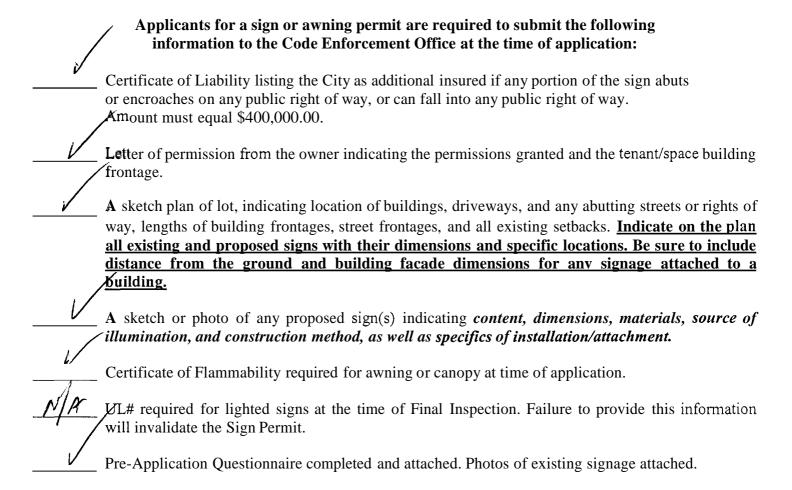

## CHECKLIST FOR SIGN/AWNING APPLICATION

Permit Fee for signage or awning-with-signage: \$30.00 plus \$2.00 per square foot of sign.

Permit Fee for awning-without-signage is based on cost of work: \$30.00 for the first \$1,000.00, plus \$9.00 for each additional \$1,000.00.

#### Insurance

No permit shall be issued unless the applicant has posted in advance with the City a Certificate of Liability listing the City as additional insured in the amount of \$400,000.00.