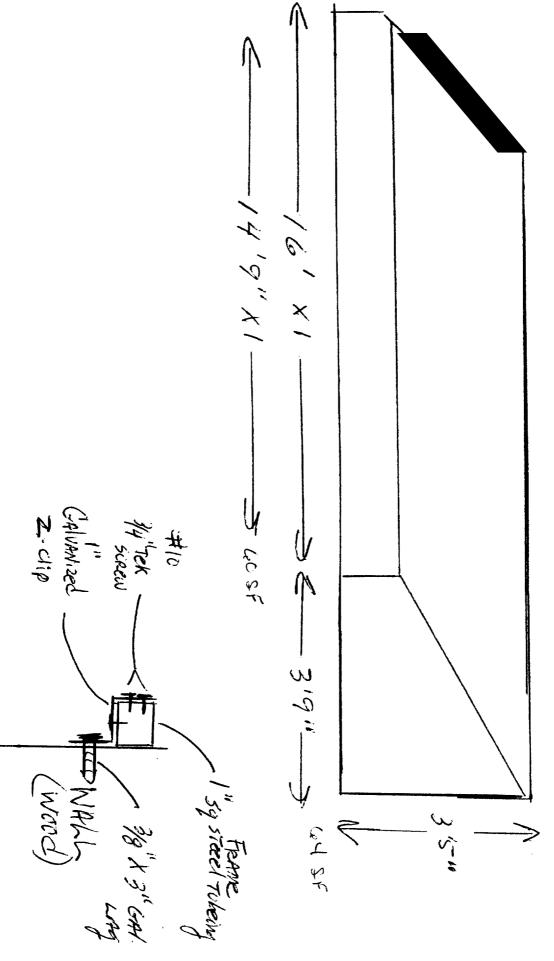

Signed: Manager Mahager

Shanzaz LLC

The state of the s

ShANZAZ LLC

4x4 24 SF

Double sided STREET SigN)

(Sign makerial - Aluma Like w/snap TRim)

\(\frac{1}{2}\)

## PLEASE COMPLETE ALL INFORMATION

| ADDRESS: 79.5 -                                    | 799 FUREST          | AVE                       | ZONE            | : <b>5</b>         |
|----------------------------------------------------|---------------------|---------------------------|-----------------|--------------------|
| CBL:                                               |                     |                           |                 | ,                  |
| SINGLE TENANT LOT? YE MORE THAN ONE SIGN TO        |                     |                           |                 | NO                 |
| TENANT/ALLOCA                                      | TED BUILDING        | SPACE FRONT               | TAGE (FEET)     | : 1 /25 Ve         |
| Length:                                            | Heig                | ht:                       |                 | 16 Apple           |
| INFORMATION ON PROPO<br>FREESTANDING (e.g., pole)  | SIGN? YES X NO      | DIMENSIO                  | NS PROPOSED:    | 4 W X TO TALL A    |
| BLDG. WALL SIGN? (attache                          | ed to bldg) YES     | NO DIMER                  | ISIONS PROPOSED | :                  |
| INFORMATION ON ALREA                               | ADY EXISTING AND P  | ERMITTED SIGN(S)          | :               |                    |
| FREESTANDING (e.g., pole) BLDG. WALL SIGN(attached | SIGN! YES NO        | NO DIMENSIO               | NO:             |                    |
| AWMINOS PES N                                      | O DIMENSIO          | NS:                       | SIONS:          |                    |
| LOT FRONTAGE (FEET):                               |                     |                           |                 |                    |
| LOTTRONTAGE (TELT)                                 |                     |                           |                 |                    |
| AWNINGS YES X                                      | _ NO IS             | S AWNING BACKLIT          | YES N           | 0 <u>X</u>         |
| HEIGHT OF AWNING:                                  | 8 35" LENGT         | ומי<br>ורו OF AWNING: רוח | -jy'g'' DEPT    | H: 3'9" 2-awnings  |
| IS THERE ANY COMMUNIC                              | CATION, MESSAGE, TR | ADEMARK OR SYMI           | BOLONIT? YES_   | $X \sim (795)$     |
| IF YES, TOTAL S.F. OF PAN                          | ELS WITH COMMUNIC   | CATIONS/MESSAGE/T         | RADEMARK/SYM    | BOL?s.f.           |
| A SITE SKETCH AND SIGNAGE IS LOCATED               |                     | H SHOWING EX              |                 | E EXISTING AND NEV |
| SIGNAGE ARE ALSO                                   |                     | 1 Pd                      |                 |                    |
| SIGNATURE OF APPLI                                 | CANT ( / )          | NOW -                     | E:              | 11-4-04 50         |
|                                                    | - The J             | rec STA                   | udž —           |                    |
|                                                    | Sign a              | Loc Snit                  | Mail            |                    |
|                                                    | SetMi               | 15 L to                   | 4               |                    |
|                                                    | - D. N              | Ineywor                   | 4 to -          |                    |