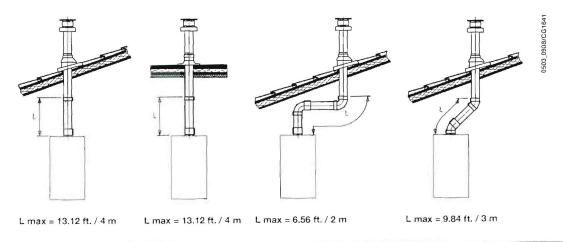

**IMPORTANT**: Check all measurements before cutting. Clearance to combustible materials when using concentric system is zero.

Fig. 3

- 1. The Baxi boiler can be fitted with flue systems as illustrated.
- 2. The standard flue supplied with the boiler is suitable only for horizontal applications.
- 3. The maximum flue lengths are:

Concentric (coaxial): 13.12 ft./4 m Vertical: 13.12 ft./4 m

4. Any additional "in line" elbows in the flue system must be taken into consideration.

Their equivalent lengths are:-Concentric (Coaxial) Pipes:

> 45° bend: 1.64 ft./0.5 m 90° bend: 0.82 ft./1.0 m

NOTE: The elbow supplied with the standard horizontal flue is not included in any equivalent length calculations

- **5.** The illustrations below show examples of maximum equivalent lengths.
- 6. Instructions and fittings are included in each venting kit.