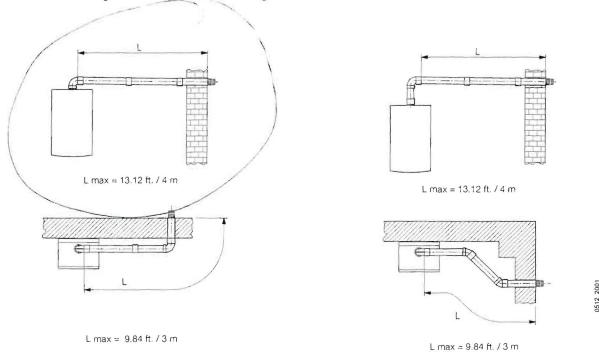

**IMPORTANT**: Check all measurements before cutting. Clearance to combustible materials when using concentric system is zero.

Fig. 3

- 1. The Baxi boiler can be fitted with flue systems as illustrated.
- 2. The standard flue supplied with the boiler is suitable only for horizontal applications.
- 3. The maximum flue lengths are:

Concentric (coaxial): 13.12 ft./4 m Vertical: 13.12 ft./4 m

4. Any additional "in line" elbows in the flue system must be taken into consideration.

Their equivalent lengths are:-Concentric (Coaxial) Pipes:

> 45° bend: 1.64 ft./0.5 m 90° bend: 0.82 ft./1.0 m

NOTE: The elbow supplied with the standard horizontal flue is not included in any equivalent length calculations

- **5.** The illustrations below show examples of maximum equivalent lengths.
- 6. Instructions and fittings are included in each venting kit.