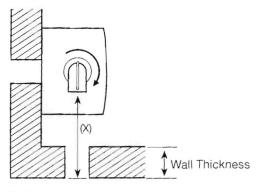

right or left).

- 2. Measure the distance from the outside wall face to the elbow (Fig. 3). This dimension will be known as 'X'.
- 3. Taking the air intake (outer pipe), mark dimension 'X' as shown (Fig. 4). Measure the length of waste material, and transfer the dimension to the exhaust pipe (inner pipe (Fig. 4).
- **4.** Remove the waste from both pipes. Ensure that the cut ends are square and free from burrs.
- 5. Remove the flue elbow from the adaptor.