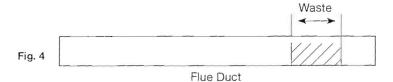

right or left).

- 2. Measure the distance from the outside wall face to the elbow (Fig. 3). This dimension will be known as 'X'.
- 3. Taking the air intake (outer pipe), mark dimension 'X' as shown (Fig. 4). Measure the length of waste material, and transfer the dimension to the exhaust pipe (inner pipe (Fig. 4).
- **4.** Remove the waste from both pipes. Ensure that the cut ends are square and free from burrs.
- 5. Remove the flue elbow from the adaptor.