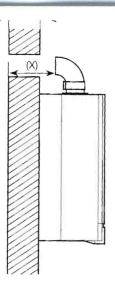

right or left).

- 2. Measure the distance from the outside wall face to the elbow (Fig. 3). This dimension will be known as 'X'.
- 3. Taking the air intake (outer pipe), mark dimension 'X' as shown (Fig. 4). Measure the length of waste material, and transfer the dimension to the exhaust pipe (inner pipe (Fig. 4).
- **4.** Remove the waste from both pipes. Ensure that the cut ends are square and free from burrs.
- 5. Remove the flue elbow from the adaptor.

**IMPORTANT**: Check all measurements before cutting. Clearance to combustible materials when using concentric system is zero.

Fig. 3

- 1. The Baxi boiler can be fitted with flue systems as illustrated.
- 2. The standard flue supplied with the boiler is suitable only for horizontal applications.
- 3. The maximum flue lengths are: