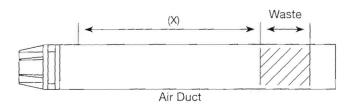

right or left).

- 2. Measure the distance from the outside wall face to the elbow (Fig. 3). This dimension will be known as 'X'.
- 3. Taking the air intake (outer pipe), mark dimension 'X' as shown (Fig. 4). Measure the length of waste material, and transfer the dimension to the exhaust pipe (inner pipe (Fig. 4).
- **4.** Remove the waste from both pipes. Ensure that the cut ends are square and free from burrs.
- 5. Remove the flue elbow from the adaptor.