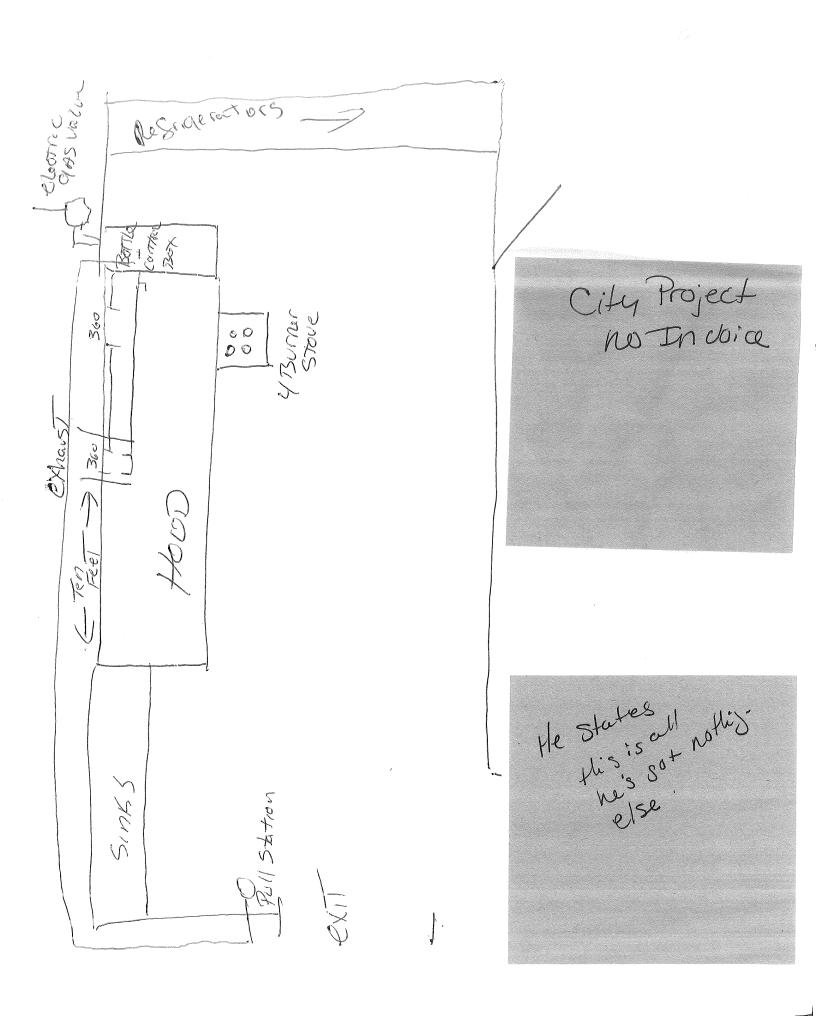

| Installation address: OCEAN AVE                                                                                        | _ CBL: /37A8                                                    |
|------------------------------------------------------------------------------------------------------------------------|-----------------------------------------------------------------|
| Exact location: (within structure) KITCHEN                                                                             |                                                                 |
| Type of occupancy(s) (NFPA & ICC): SCHOOL                                                                              |                                                                 |
| Building owner: CITY OF PORTLAND                                                                                       |                                                                 |
| Managing Supervisor: DAVE CHAPMAN                                                                                      | License No: N/A                                                 |
| Supervisor phone: 207-784-7525                                                                                         | E-mail: dchapman@fire-safe.com                                  |
| Installing contractor: FIRESAFE EQUIPMENT                                                                              | License No: N/A                                                 |
| Contractor phone: 207-784-7525                                                                                         | E-mail: dchapman@fire-safe.com96                                |
| The suppression work to be done will be: New: 💽 Renov                                                                  | vation: O Addition to existing system: O                        |
| This is an amendment to an existing permit: Yes: O NO                                                                  | Permit no:                                                      |
| System Type: RANGE GAURD/WET                                                                                           | COST OF WORK: 2000.00                                           |
| NFPA Standard: <u>96</u> Edition: 2008                                                                                 | PERMIT FEE: 40.00                                               |
| *Non-NFPA systems are not approved for use within the City of Portland.                                                | (\$10 PER \$1,000 + \$30 FOR THE FIRST \$1,000)                 |
| Download a new copy of this document from<br><u>www.portlandmaine.gov/fire</u> for every submittal. Attach all working |                                                                 |
| documents as required on electronic PDF's in <u>addition</u> to                                                        | GEIVED                                                          |
| full sized plans.                                                                                                      | RECEIVED<br>AUG - 9 2010                                        |
|                                                                                                                        | $\sigma 200$                                                    |
|                                                                                                                        | L CDEV                                                          |
| Submit all information to the Building Inspections Department, 389 Cor                                                 | AUG<br>Dept. of Building Inspections<br>Dept. of Portland Maine |
| Submit all information to the Building Inspections Department, 389 Cor                                                 | ngress Street, Room 315, Portland, Maine 04101.                 |