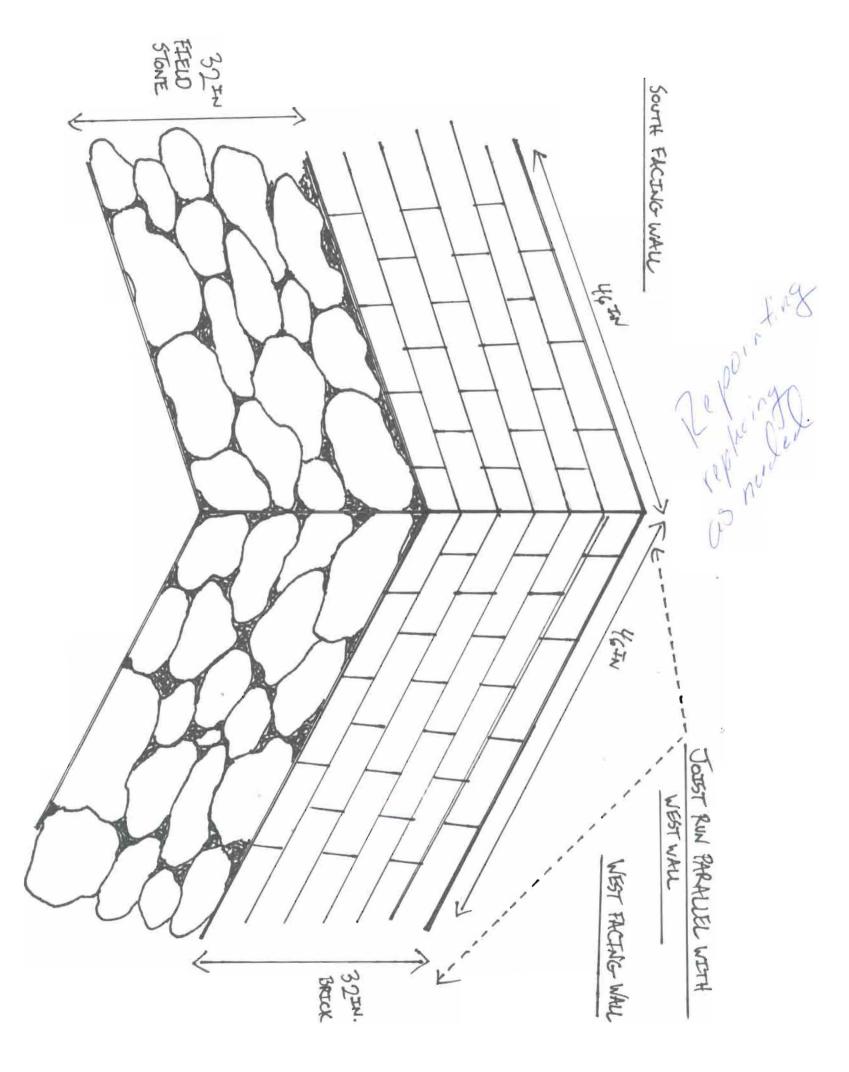

| Cit                                                                                                                                                                                                                                                                                   | y of Portland, Maine - Buil                                                                                                                               | ding or Use Permi     |         | Permit No: | Date Applied For:    | CBL:       |                |   |
|---------------------------------------------------------------------------------------------------------------------------------------------------------------------------------------------------------------------------------------------------------------------------------------|-----------------------------------------------------------------------------------------------------------------------------------------------------------|-----------------------|---------|------------|----------------------|------------|----------------|---|
| 389                                                                                                                                                                                                                                                                                   | Congress Street, 04101 Tel: (2                                                                                                                            | 207) 874-8703, Fax: ( | 4-8716  | 10-0894    | 07/27/2010           | 137 A00200 | 1              |   |
| Loca                                                                                                                                                                                                                                                                                  | cation of Construction: Owner Name:                                                                                                                       |                       |         |            | wner Address:        |            | Phone:         |   |
| 88                                                                                                                                                                                                                                                                                    | IRVING ST                                                                                                                                                 | WALSH DORTHEA         | C & FRA | NCE 8      | 8 IRVING ST          |            |                |   |
| Busi                                                                                                                                                                                                                                                                                  | ness Name:                                                                                                                                                | Contractor Name:      |         | C          | Contractor Address:  |            | Phone          |   |
|                                                                                                                                                                                                                                                                                       |                                                                                                                                                           | Stephen Tesh          |         | 1          | 77 State Street Po   | rtland     | (781) 366-163. | 2 |
| Less                                                                                                                                                                                                                                                                                  | ec/Buyer's Name                                                                                                                                           | Phone:                |         |            | ermit Type:          |            |                |   |
|                                                                                                                                                                                                                                                                                       |                                                                                                                                                           |                       |         |            | Alterations - Dwel   | lings      |                |   |
| Prop                                                                                                                                                                                                                                                                                  | oosed Use:                                                                                                                                                |                       |         | Proposed   | Project Description: |            |                |   |
|                                                                                                                                                                                                                                                                                       | Single Family Home - Replace/ Repair existing back porch, repair foundation on south west corner  Replace/ Repair existing back porch, repair west corner |                       |         |            |                      |            |                |   |
| Dept: Zoning Status: Approved with Conditions Reviewer: Ann Machado Approval Date: 07/29/2010  Note: Ok to Issue: ✓  1) This property shall remain a single family dwelling. Any change of use shall require a separate permit application for review and approval.                   |                                                                                                                                                           |                       |         |            |                      |            |                |   |
| 2) This permit is being approved on the basis of plans submitted. Any deviations shall require a separate approval before starting that work.                                                                                                                                         |                                                                                                                                                           |                       |         |            |                      |            |                |   |
| Dept:       Building       Status:       Approved with Conditions       Reviewer:       Tammy Munson       Approval Date:       08/02/2010         Note:       Ok to Issue:       ✓                                                                                                   |                                                                                                                                                           |                       |         |            |                      |            |                |   |
| 1) Your stairs must be built to the attached detailed drawing.                                                                                                                                                                                                                        |                                                                                                                                                           |                       |         |            |                      |            |                |   |
| 2) Separate permits are required for any electrical, plumbing, sprinkler, fire alarm. HVAC systems, heating appliances, including pellet/wood stoves, commercial hood exhaust systems and fuel tanks. Separate plans may need to be submitted for approval as a part of this process. |                                                                                                                                                           |                       |         |            |                      |            |                |   |
| 3)                                                                                                                                                                                                                                                                                    | 3) Your carrying beam must be 2- 2" x 12"-s spanning 8' - 0". Please see attached drawing.                                                                |                       |         |            |                      |            |                |   |
| 4)                                                                                                                                                                                                                                                                                    | 4) Your guardrail must be 36" high.                                                                                                                       |                       |         |            |                      |            |                |   |