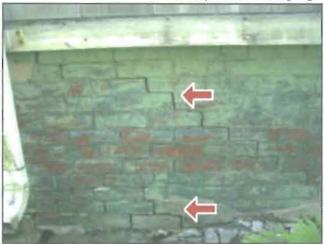

2.4 Picture 7 Column detached at rear porch

2.4 Picture 8 Stairs at rear porch need replacing

2.7 Picture 1 Step cracks show settlement

2.7 Picture 2 Pointing needed in various areas

2.7 Picture 3 Step crack at right side, rear