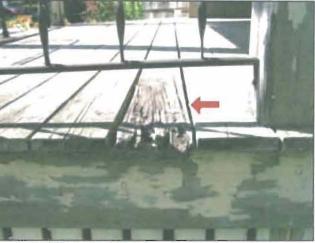

This is not a permit; you may not commence ANY work until the permit is issued

Front-N/A SIM - 12 (B) -20'5 ma CEN - 20' OK -

19

1.10

10

2.4 Picture 5 Bad decking on front porch

2.4 Picture 6 Rear deck is a total