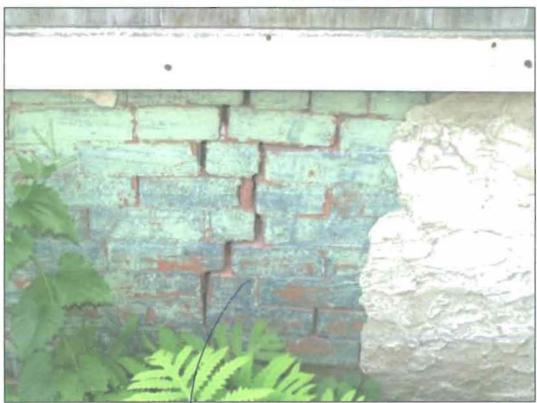

2.4 Picture 7 Column detached at rear porch

2.4 Picture 8 Stairs at rear porch need replacing

2.7 Picture 1 Step cracks show settlement

2.7 Picture 2 Pointing needed in various areas

2.7 Picture 3 Step crack at right side, rear