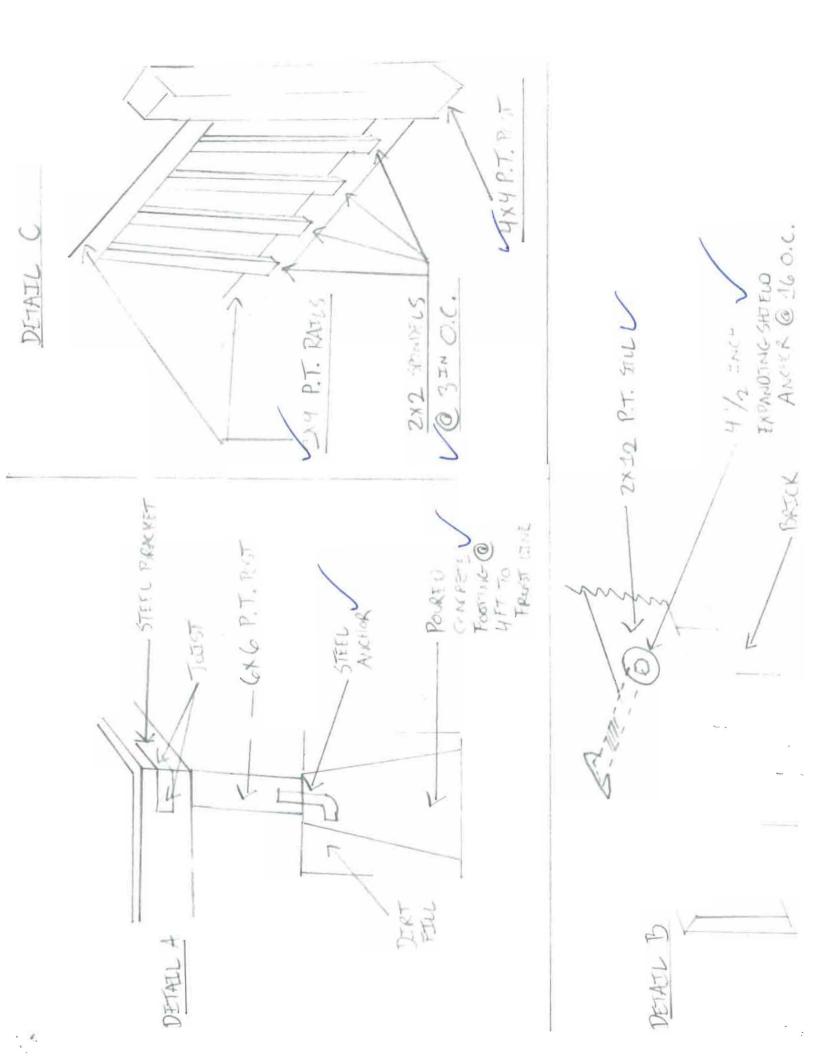

| Cit                                                                                                                                                                                                                                                                                   | y of Portland, Maine - Buil                                                                                                                               | ding or Use Permi     |         | Permit No: | Date Applied For:    | CBL:       |                |   |
|---------------------------------------------------------------------------------------------------------------------------------------------------------------------------------------------------------------------------------------------------------------------------------------|-----------------------------------------------------------------------------------------------------------------------------------------------------------|-----------------------|---------|------------|----------------------|------------|----------------|---|
| 389                                                                                                                                                                                                                                                                                   | Congress Street, 04101 Tel: (2                                                                                                                            | 207) 874-8703, Fax: ( | 4-8716  | 10-0894    | 07/27/2010           | 137 A00200 | 1              |   |
| Loca                                                                                                                                                                                                                                                                                  | cation of Construction: Owner Name:                                                                                                                       |                       |         |            | wner Address:        |            | Phone:         |   |
| 88                                                                                                                                                                                                                                                                                    | IRVING ST                                                                                                                                                 | WALSH DORTHEA         | C & FRA | NCE 8      | 8 IRVING ST          |            |                |   |
| Busi                                                                                                                                                                                                                                                                                  | ness Name:                                                                                                                                                | Contractor Name:      |         | C          | Contractor Address:  |            | Phone          |   |
|                                                                                                                                                                                                                                                                                       |                                                                                                                                                           | Stephen Tesh          |         | 1          | 77 State Street Po   | rtland     | (781) 366-163. | 2 |
| Less                                                                                                                                                                                                                                                                                  | ec/Buyer's Name                                                                                                                                           | Phone:                |         |            | ermit Type:          |            |                |   |
|                                                                                                                                                                                                                                                                                       |                                                                                                                                                           |                       |         |            | Alterations - Dwel   | lings      |                |   |
| Prop                                                                                                                                                                                                                                                                                  | oosed Use:                                                                                                                                                |                       |         | Proposed   | Project Description: |            |                |   |
|                                                                                                                                                                                                                                                                                       | Single Family Home - Replace/ Repair existing back porch, repair foundation on south west corner  Replace/ Repair existing back porch, repair west corner |                       |         |            |                      |            |                |   |
| Dept: Zoning Status: Approved with Conditions Reviewer: Ann Machado Approval Date: 07/29/2010  Note: Ok to Issue: ✓  1) This property shall remain a single family dwelling. Any change of use shall require a separate permit application for review and approval.                   |                                                                                                                                                           |                       |         |            |                      |            |                |   |
| 2) This permit is being approved on the basis of plans submitted. Any deviations shall require a separate approval before starting that work.                                                                                                                                         |                                                                                                                                                           |                       |         |            |                      |            |                |   |
| Dept:       Building       Status:       Approved with Conditions       Reviewer:       Tammy Munson       Approval Date:       08/02/2010         Note:       Ok to Issue:       ✓                                                                                                   |                                                                                                                                                           |                       |         |            |                      |            |                |   |
| 1) Your stairs must be built to the attached detailed drawing.                                                                                                                                                                                                                        |                                                                                                                                                           |                       |         |            |                      |            |                |   |
| 2) Separate permits are required for any electrical, plumbing, sprinkler, fire alarm. HVAC systems, heating appliances, including pellet/wood stoves, commercial hood exhaust systems and fuel tanks. Separate plans may need to be submitted for approval as a part of this process. |                                                                                                                                                           |                       |         |            |                      |            |                |   |
| 3)                                                                                                                                                                                                                                                                                    | 3) Your carrying beam must be 2- 2" x 12"-s spanning 8' - 0". Please see attached drawing.                                                                |                       |         |            |                      |            |                |   |
| 4)                                                                                                                                                                                                                                                                                    | 4) Your guardrail must be 36" high.                                                                                                                       |                       |         |            |                      |            |                |   |