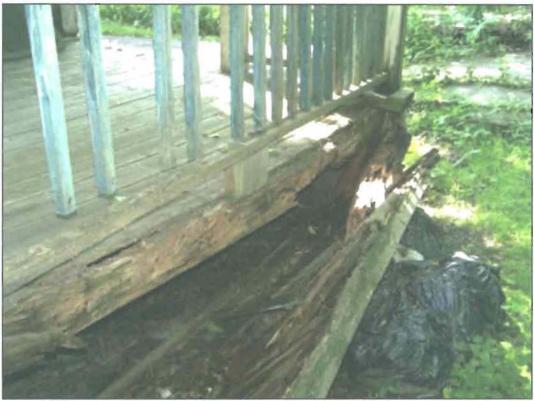

2.4 Picture 7 Column detached at rear porch

2.4 Picture 8 Stairs at rear porch need replacing

2.7 Picture 1 Step cracks show settlement

2.7 Picture 2 Pointing needed in various areas

2.7 Picture 3 Step crack at right side, rear