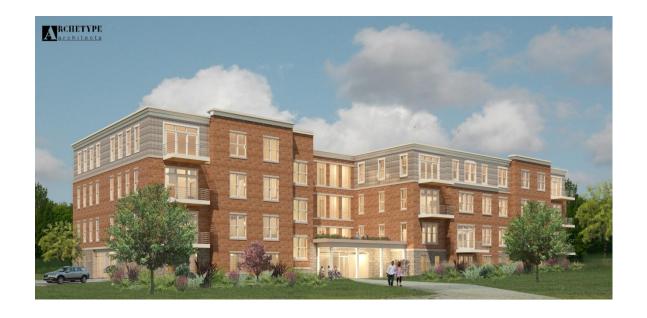

## Dear Barbara:

On behalf of Sea Coast at Baxter Woods Associates, LLC we are pleased to submit a Level III Site Plan and Subdivision Application for the development of Building-1 of the 2016 approved Master Development Plan (MDP) for a Planned Senior Community located on the former grounds of the St. Josephs Convent. This first of a planned five apartment building campus proposes a 4 story-21 unit building for seniors. This application is being submitted pursuant to the Portland Land Use Code Articles IV Subdivision and Article V Site Plan review, respectively.