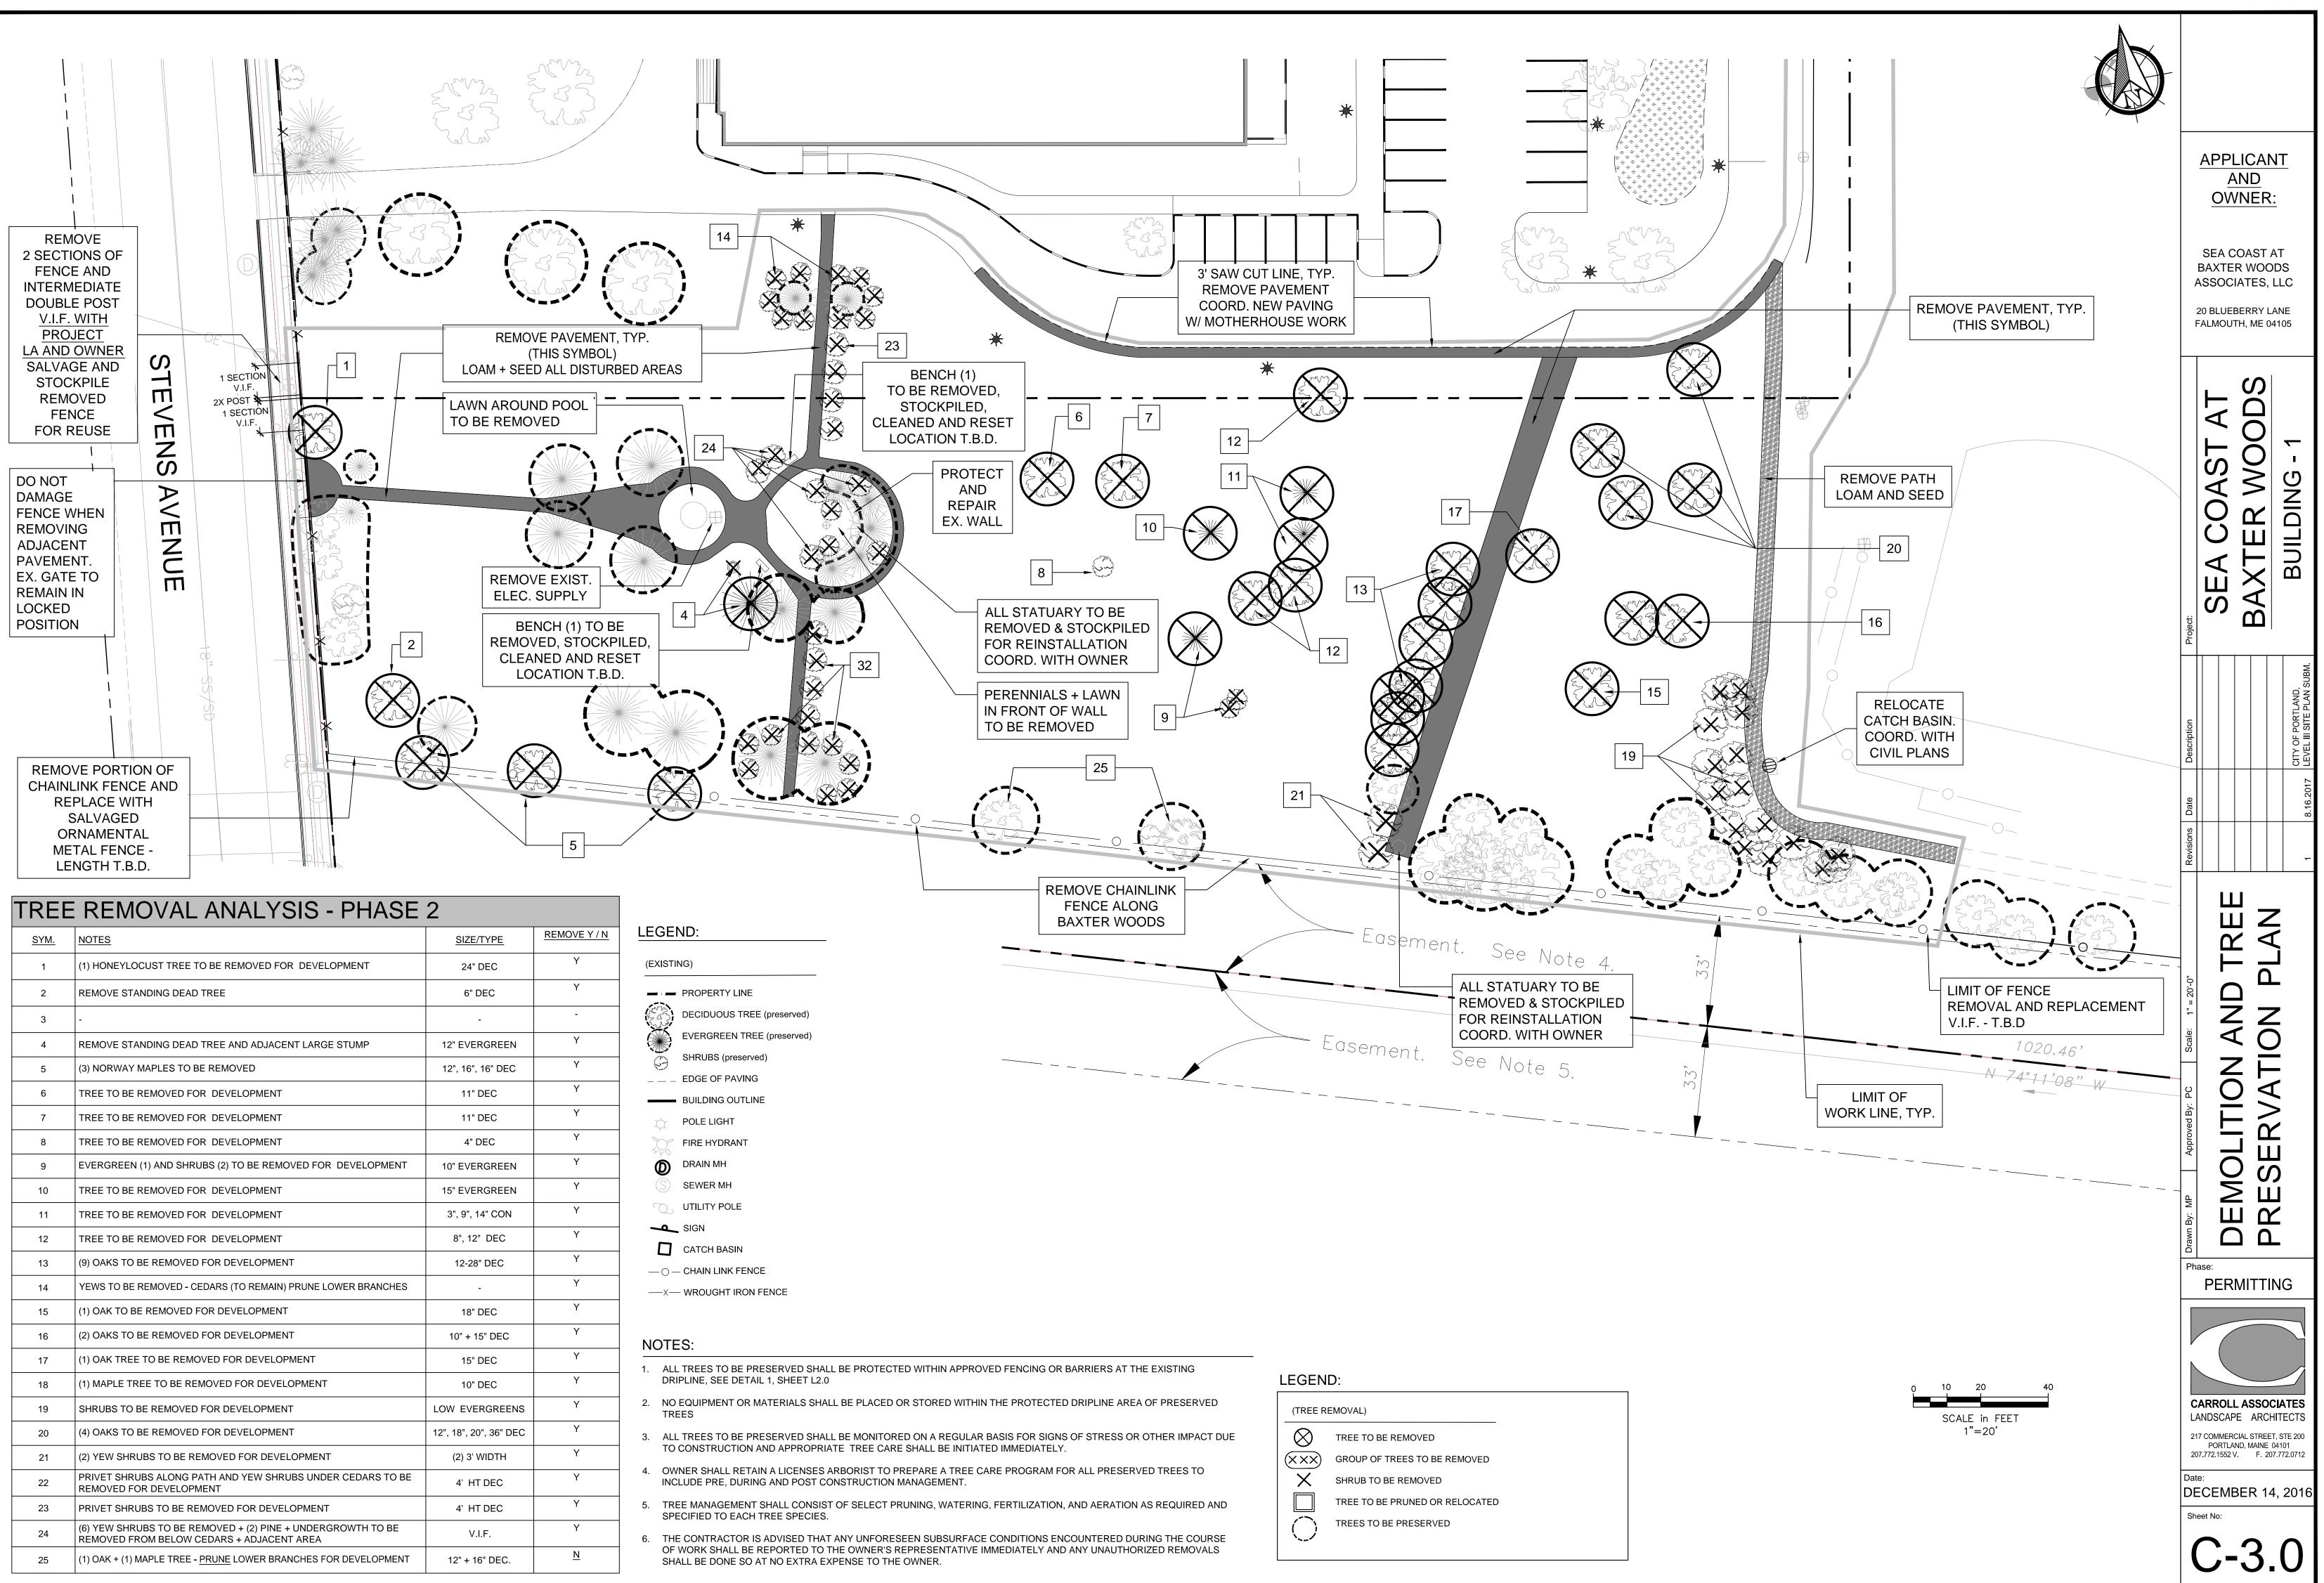

| <u>SYM.</u> | NOTES                                                                                                    | SIZE/TYPE              | <u>REMOVE Y / N</u> |
|-------------|----------------------------------------------------------------------------------------------------------|------------------------|---------------------|
| 1           | (1) HONEYLOCUST TREE TO BE REMOVED FOR DEVELOPMENT                                                       | 24" DEC                | Y                   |
| 2           | REMOVE STANDING DEAD TREE                                                                                | 6" DEC                 | Y                   |
| 3           | -                                                                                                        | -                      | -                   |
| 4           | REMOVE STANDING DEAD TREE AND ADJACENT LARGE STUMP                                                       | 12" EVERGREEN          | Y                   |
| 5           | (3) NORWAY MAPLES TO BE REMOVED                                                                          | 12", 16", 16" DEC      | Y                   |
| 6           | TREE TO BE REMOVED FOR DEVELOPMENT                                                                       | 11" DEC                | Y                   |
| 7           | TREE TO BE REMOVED FOR DEVELOPMENT                                                                       | 11" DEC                | Y                   |
| 8           | TREE TO BE REMOVED FOR DEVELOPMENT                                                                       | 4" DEC                 | Y                   |
| 9           | EVERGREEN (1) AND SHRUBS (2) TO BE REMOVED FOR DEVELOPMENT                                               | 10" EVERGREEN          | Y                   |
| 10          | TREE TO BE REMOVED FOR DEVELOPMENT                                                                       | 15" EVERGREEN          | Y                   |
| 11          | TREE TO BE REMOVED FOR DEVELOPMENT                                                                       | 3", 9", 14" CON        | Y                   |
| 12          | TREE TO BE REMOVED FOR DEVELOPMENT                                                                       | 8", 12" DEC            | Y                   |
| 13          | (9) OAKS TO BE REMOVED FOR DEVELOPMENT                                                                   | 12-28" DEC             | Y                   |
| 14          | YEWS TO BE REMOVED - CEDARS (TO REMAIN) PRUNE LOWER BRANCHES                                             | -                      | Y                   |
| 15          | (1) OAK TO BE REMOVED FOR DEVELOPMENT                                                                    | 18" DEC                | Y                   |
| 16          | (2) OAKS TO BE REMOVED FOR DEVELOPMENT                                                                   | 10" + 15" DEC          | Y                   |
| 17          | (1) OAK TREE TO BE REMOVED FOR DEVELOPMENT                                                               | 15" DEC                | Y                   |
| 18          | (1) MAPLE TREE TO BE REMOVED FOR DEVELOPMENT                                                             | 10" DEC                | Y                   |
| 19          | SHRUBS TO BE REMOVED FOR DEVELOPMENT                                                                     | LOW EVERGREENS         | Y                   |
| 20          | (4) OAKS TO BE REMOVED FOR DEVELOPMENT                                                                   | 12", 18", 20", 36" DEC | Y                   |
| 21          | (2) YEW SHRUBS TO BE REMOVED FOR DEVELOPMENT                                                             | (2) 3' WIDTH           | Y                   |
| 22          | PRIVET SHRUBS ALONG PATH AND YEW SHRUBS UNDER CEDARS TO BE<br>REMOVED FOR DEVELOPMENT                    | 4' HT DEC              | Y                   |
| 23          | PRIVET SHRUBS TO BE REMOVED FOR DEVELOPMENT                                                              | 4' HT DEC              | Y                   |
| 24          | (6) YEW SHRUBS TO BE REMOVED + (2) PINE + UNDERGROWTH TO BE<br>REMOVED FROM BELOW CEDARS + ADJACENT AREA | V.I.F.                 | Y                   |
| 25          | (1) OAK + (1) MAPLE TREE - PRUNE LOWER BRANCHES FOR DEVELOPMENT                                          | 12" + 16" DEC.         | <u>N</u>            |