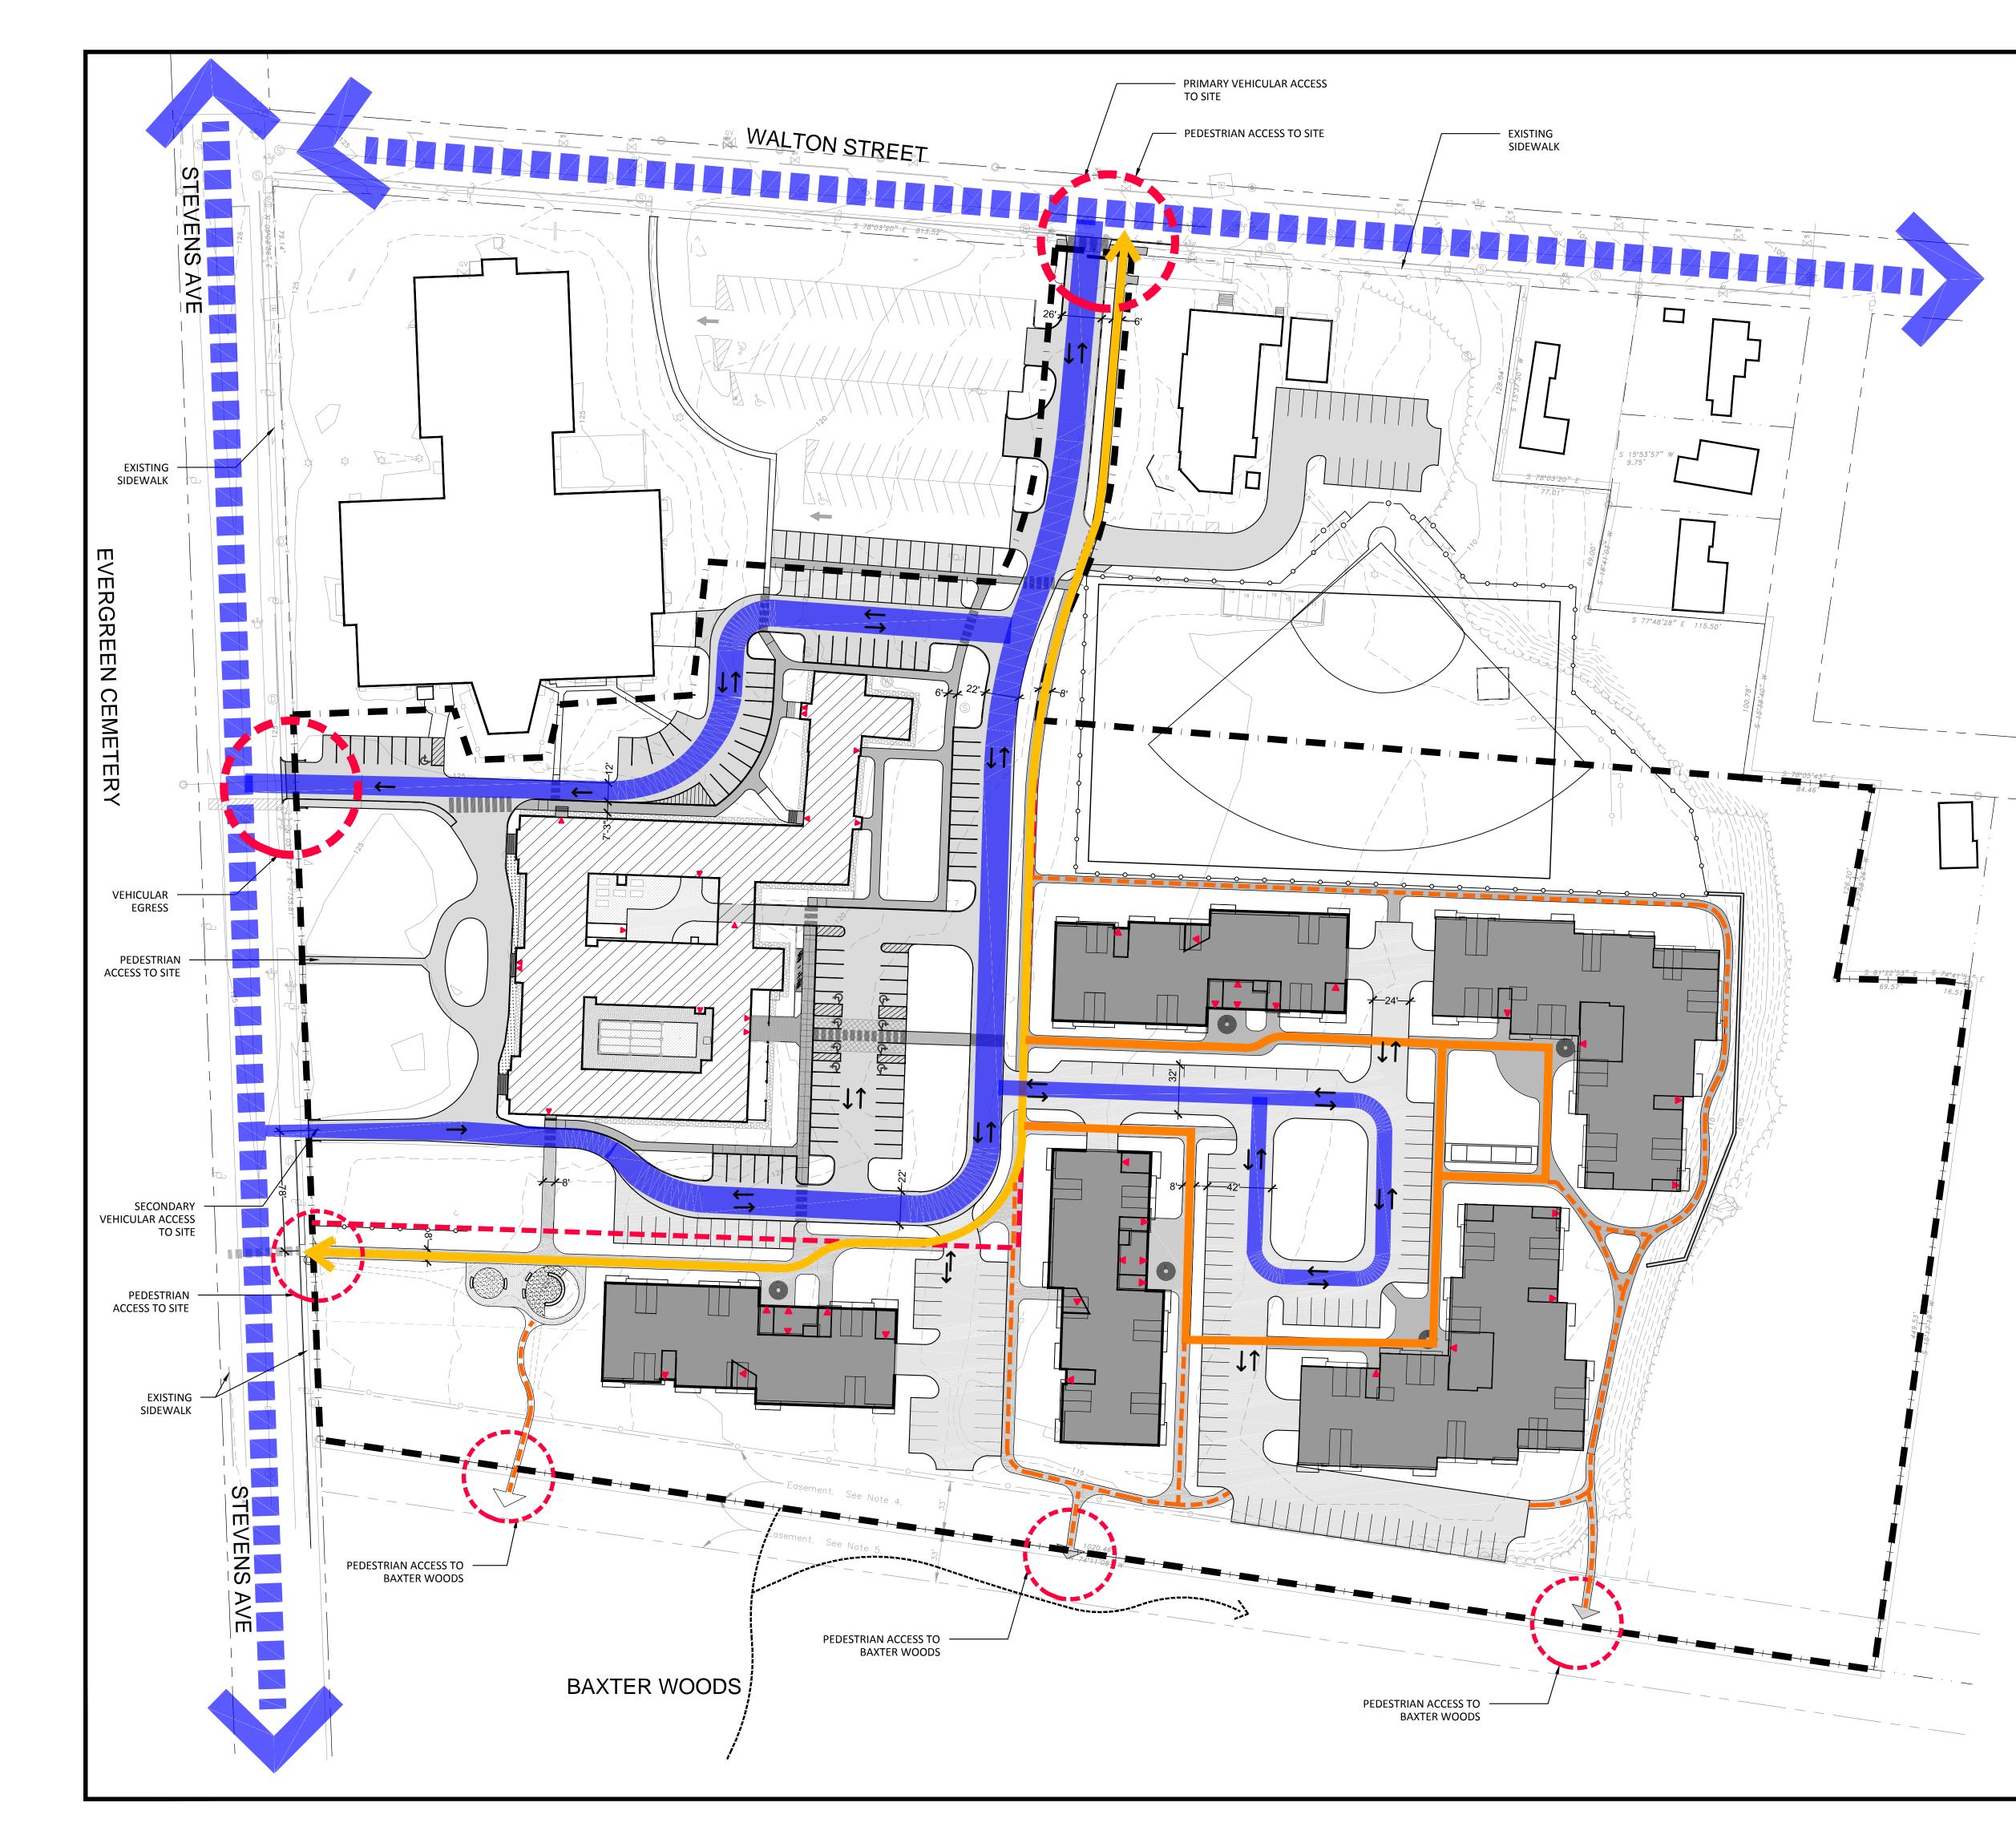

## LEGEND (CIRCULATION DIAGRAM)

| $\Leftrightarrow$ | TWO WAY VEHICULAR TRAFFIC                           |
|-------------------|-----------------------------------------------------|
| $\rightarrow$     | ONE WAY VEHICULAR TRAFFIC                           |
|                   | PRIMARY VEHICULAR CIRCULATION (EXISTING)            |
|                   | PRIMARY VEHICULAR CIRCULATION (PROPOSED / IMPROVED) |
|                   | SECONDARY VEHICULAR CIRCULATION (PROPOSED)          |
| -                 | PRIMARY PEDESTRIAN ROUTE                            |
|                   | SECONDARY / INTERNAL PEDESTRIAN ROUTE               |
|                   | TERTIARY / TRAIL PEDESTRIAN ROUTE                   |
|                   | SITE ACCESS POINT                                   |