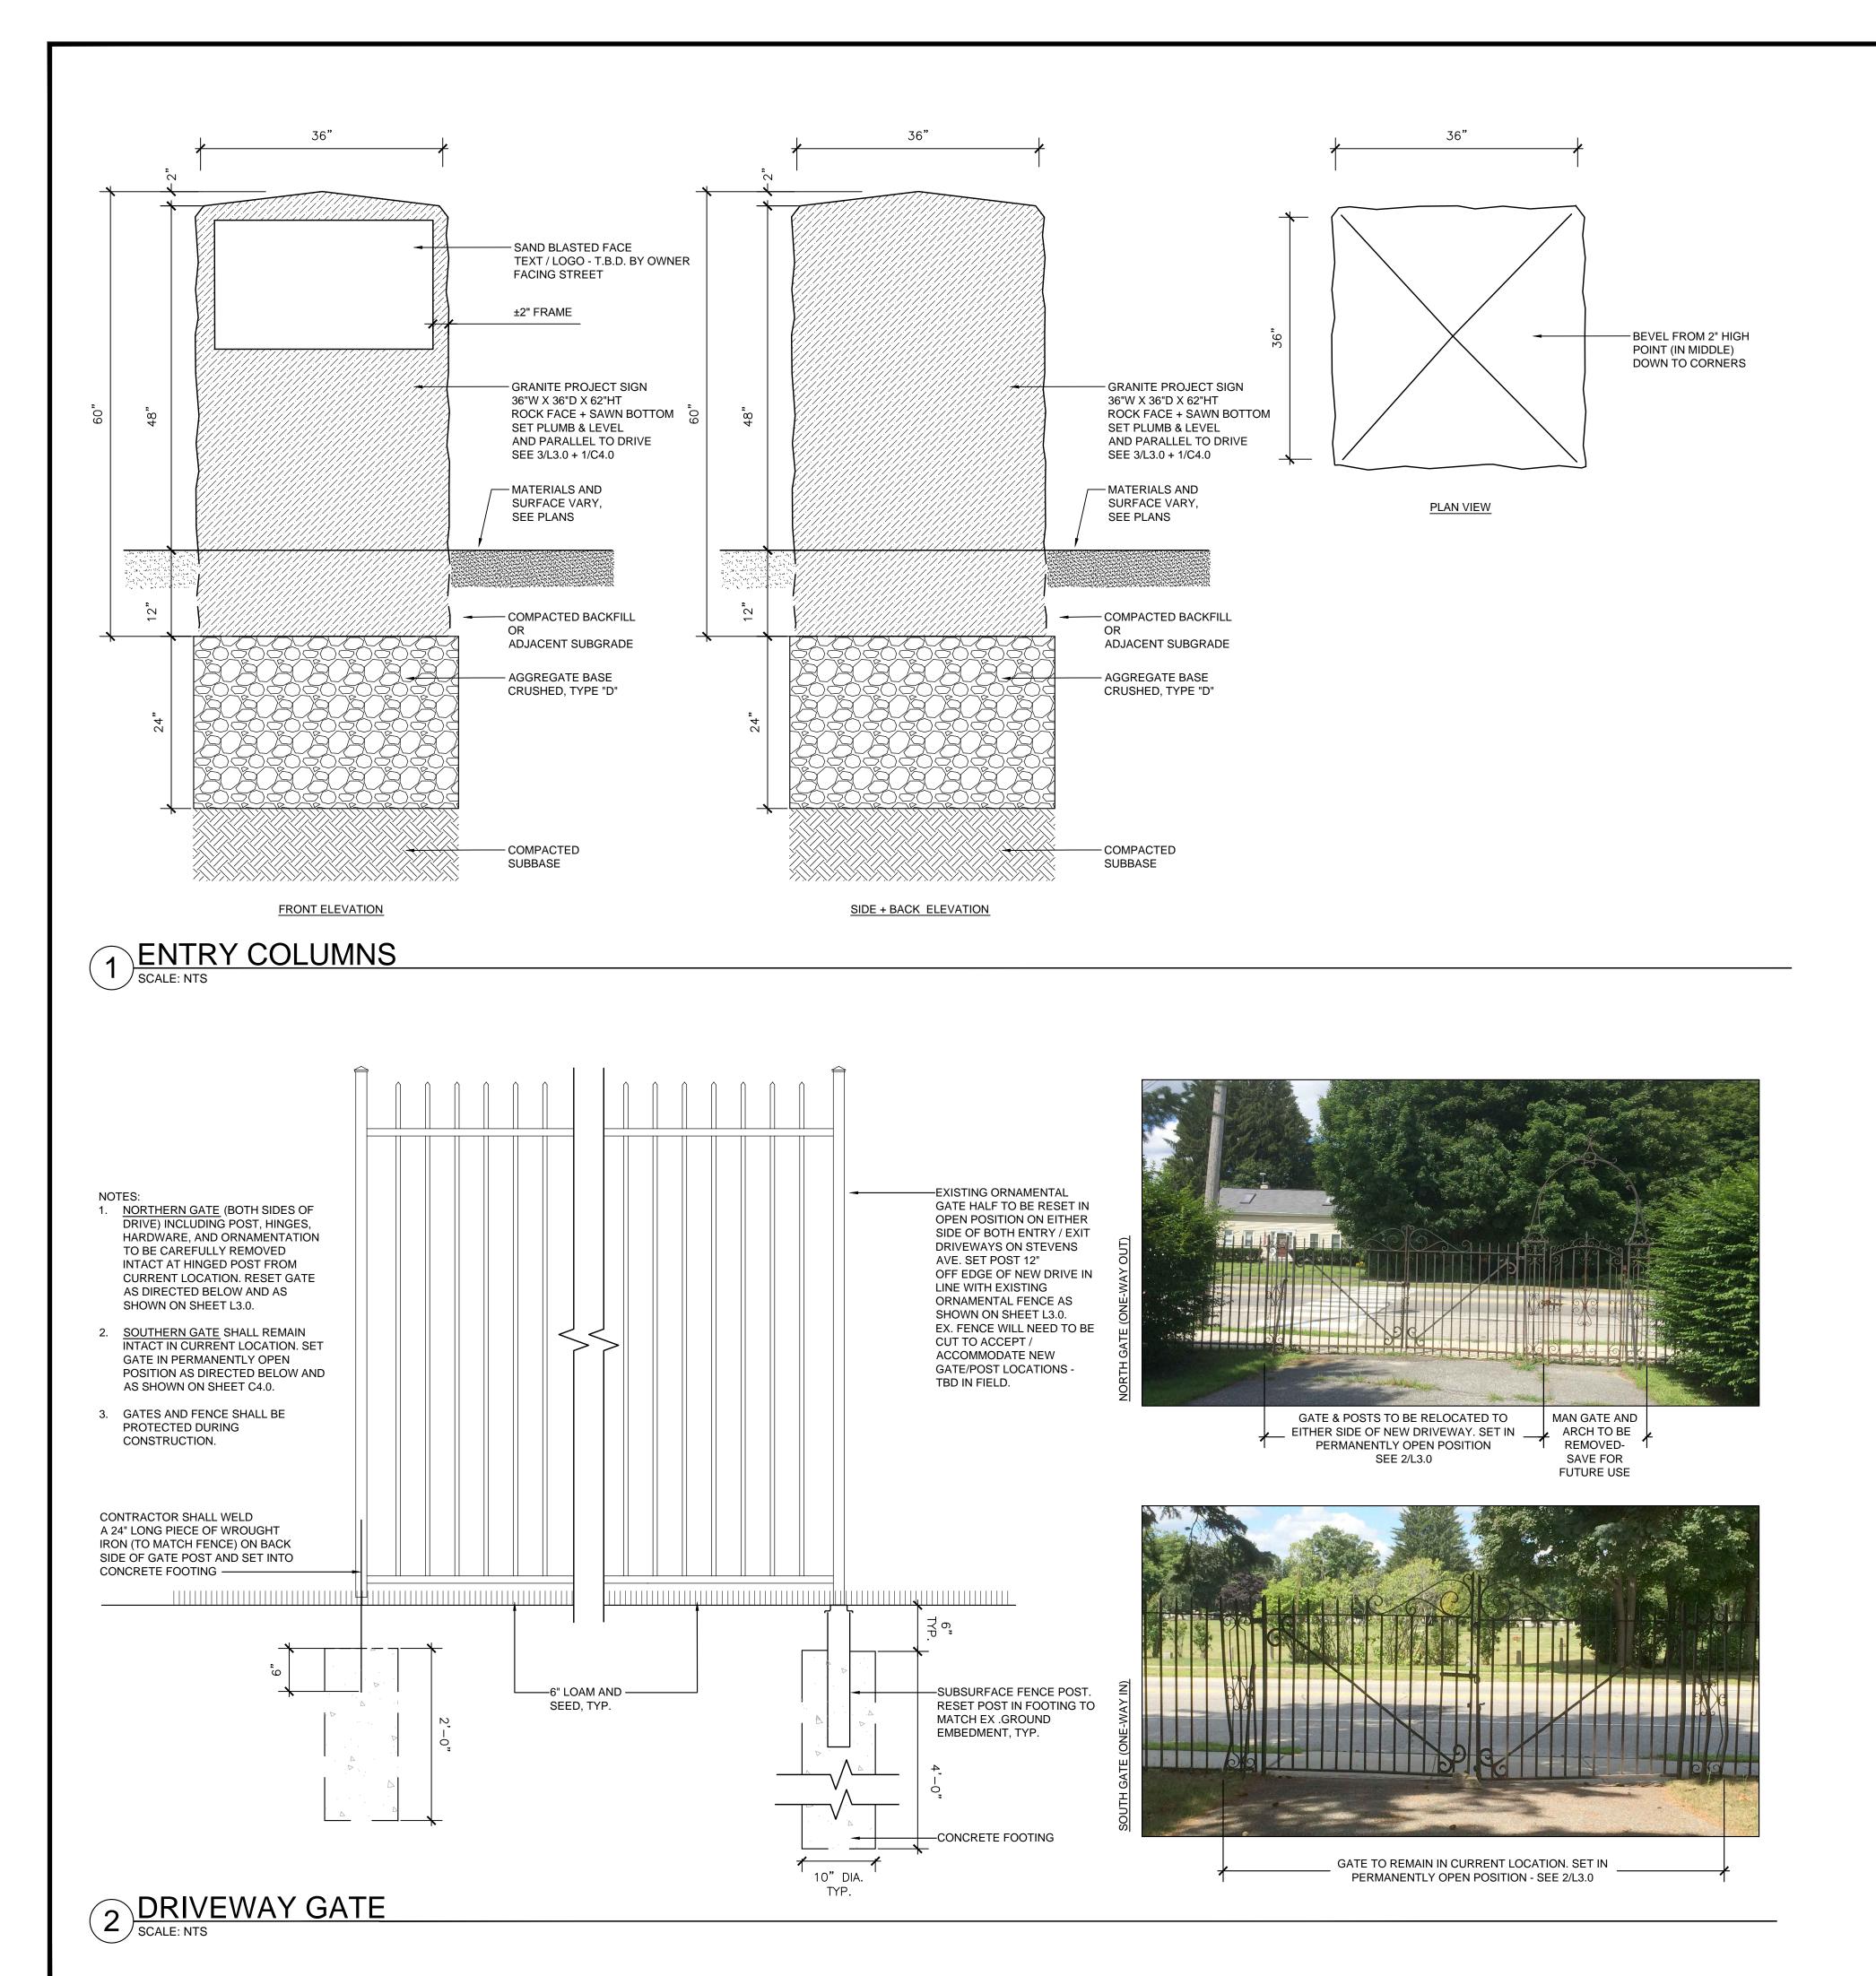

3 PRECAST CONCRETE STAIR
SCALE: NTS



APPLICANT:

MOTHERHOUSE ASSOCIATES LP 100 COMMERCIAL STREET SUITE 414 PORTLAND, ME 04101 207.772.7673

HOUSING

|         |     | としている    |  |
|---------|-----|----------|--|
| го сіту | NOI | BMISSION |  |

| Description | 07.28.2015 SUBMISSION TO CITY | 11.20.2015 50% SUBMISSION | 02.15.2016 90% MSHA SUBMISSION |  |  |
|-------------|-------------------------------|---------------------------|--------------------------------|--|--|
| Date        | 07.28.2015                    | 11.20.2015                | 02.15.2016                     |  |  |
| Revisions   | 1                             | 2                         | 3                              |  |  |

O

OR

PRE

CONSTRUCTION



LANDSCAPE ARCHITECTS 217 COMMERCIAL STREET, STE 200 PORTLAN