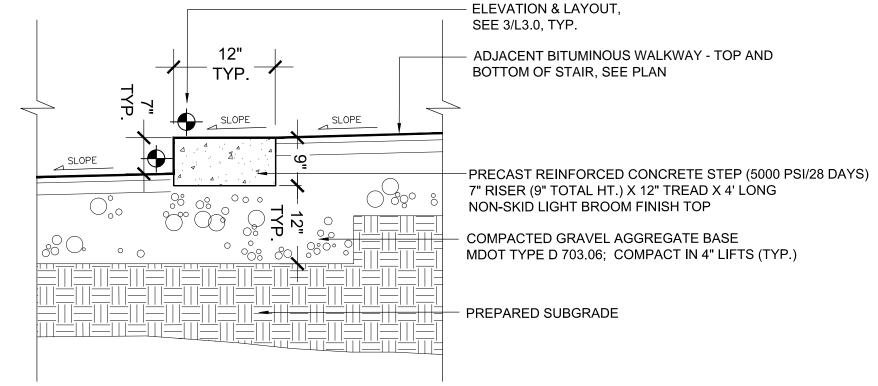

3 PRECAST CONCRETE STAIR
SCALE: NTS

APPLICANT:

MOTHERHOUSE ASSOCIATES LP 100 COMMERCIAL STREET SUITE 414 PORTLAND, ME 04101 207.772.7673

HOUSING

|         |     | としている    |  |
|---------|-----|----------|--|
| го сіту | NOI | BMISSION |  |