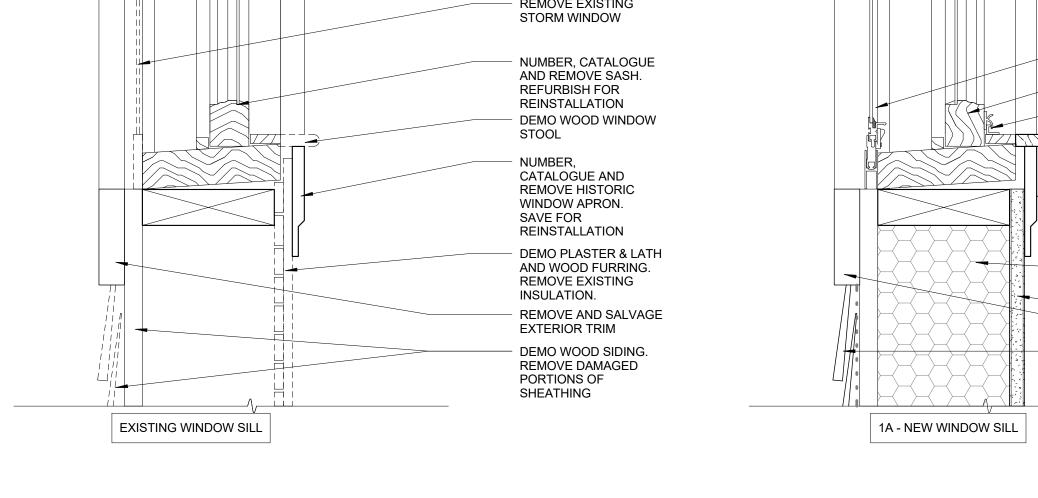

- NEW WOOD WINDOW STOOL - PROFILE, SPECIES AND FINISH TO MATCH EXISTING. STOOL TO BE 1" DEEPER THAN HISTORIC REINSTALL WOOD APRON

FILL STUD CAVITY WITH CLOSED CELL FOAM INSULATION NEW GWB FINISH

NEW RAIN SCREEN AND EXTERIOR WOOD SIDING. NEW WOOD TRIM AS REQ'D TO MATCH EXISTING. REPAIR EXISTING SHEATHING AS REQ'D