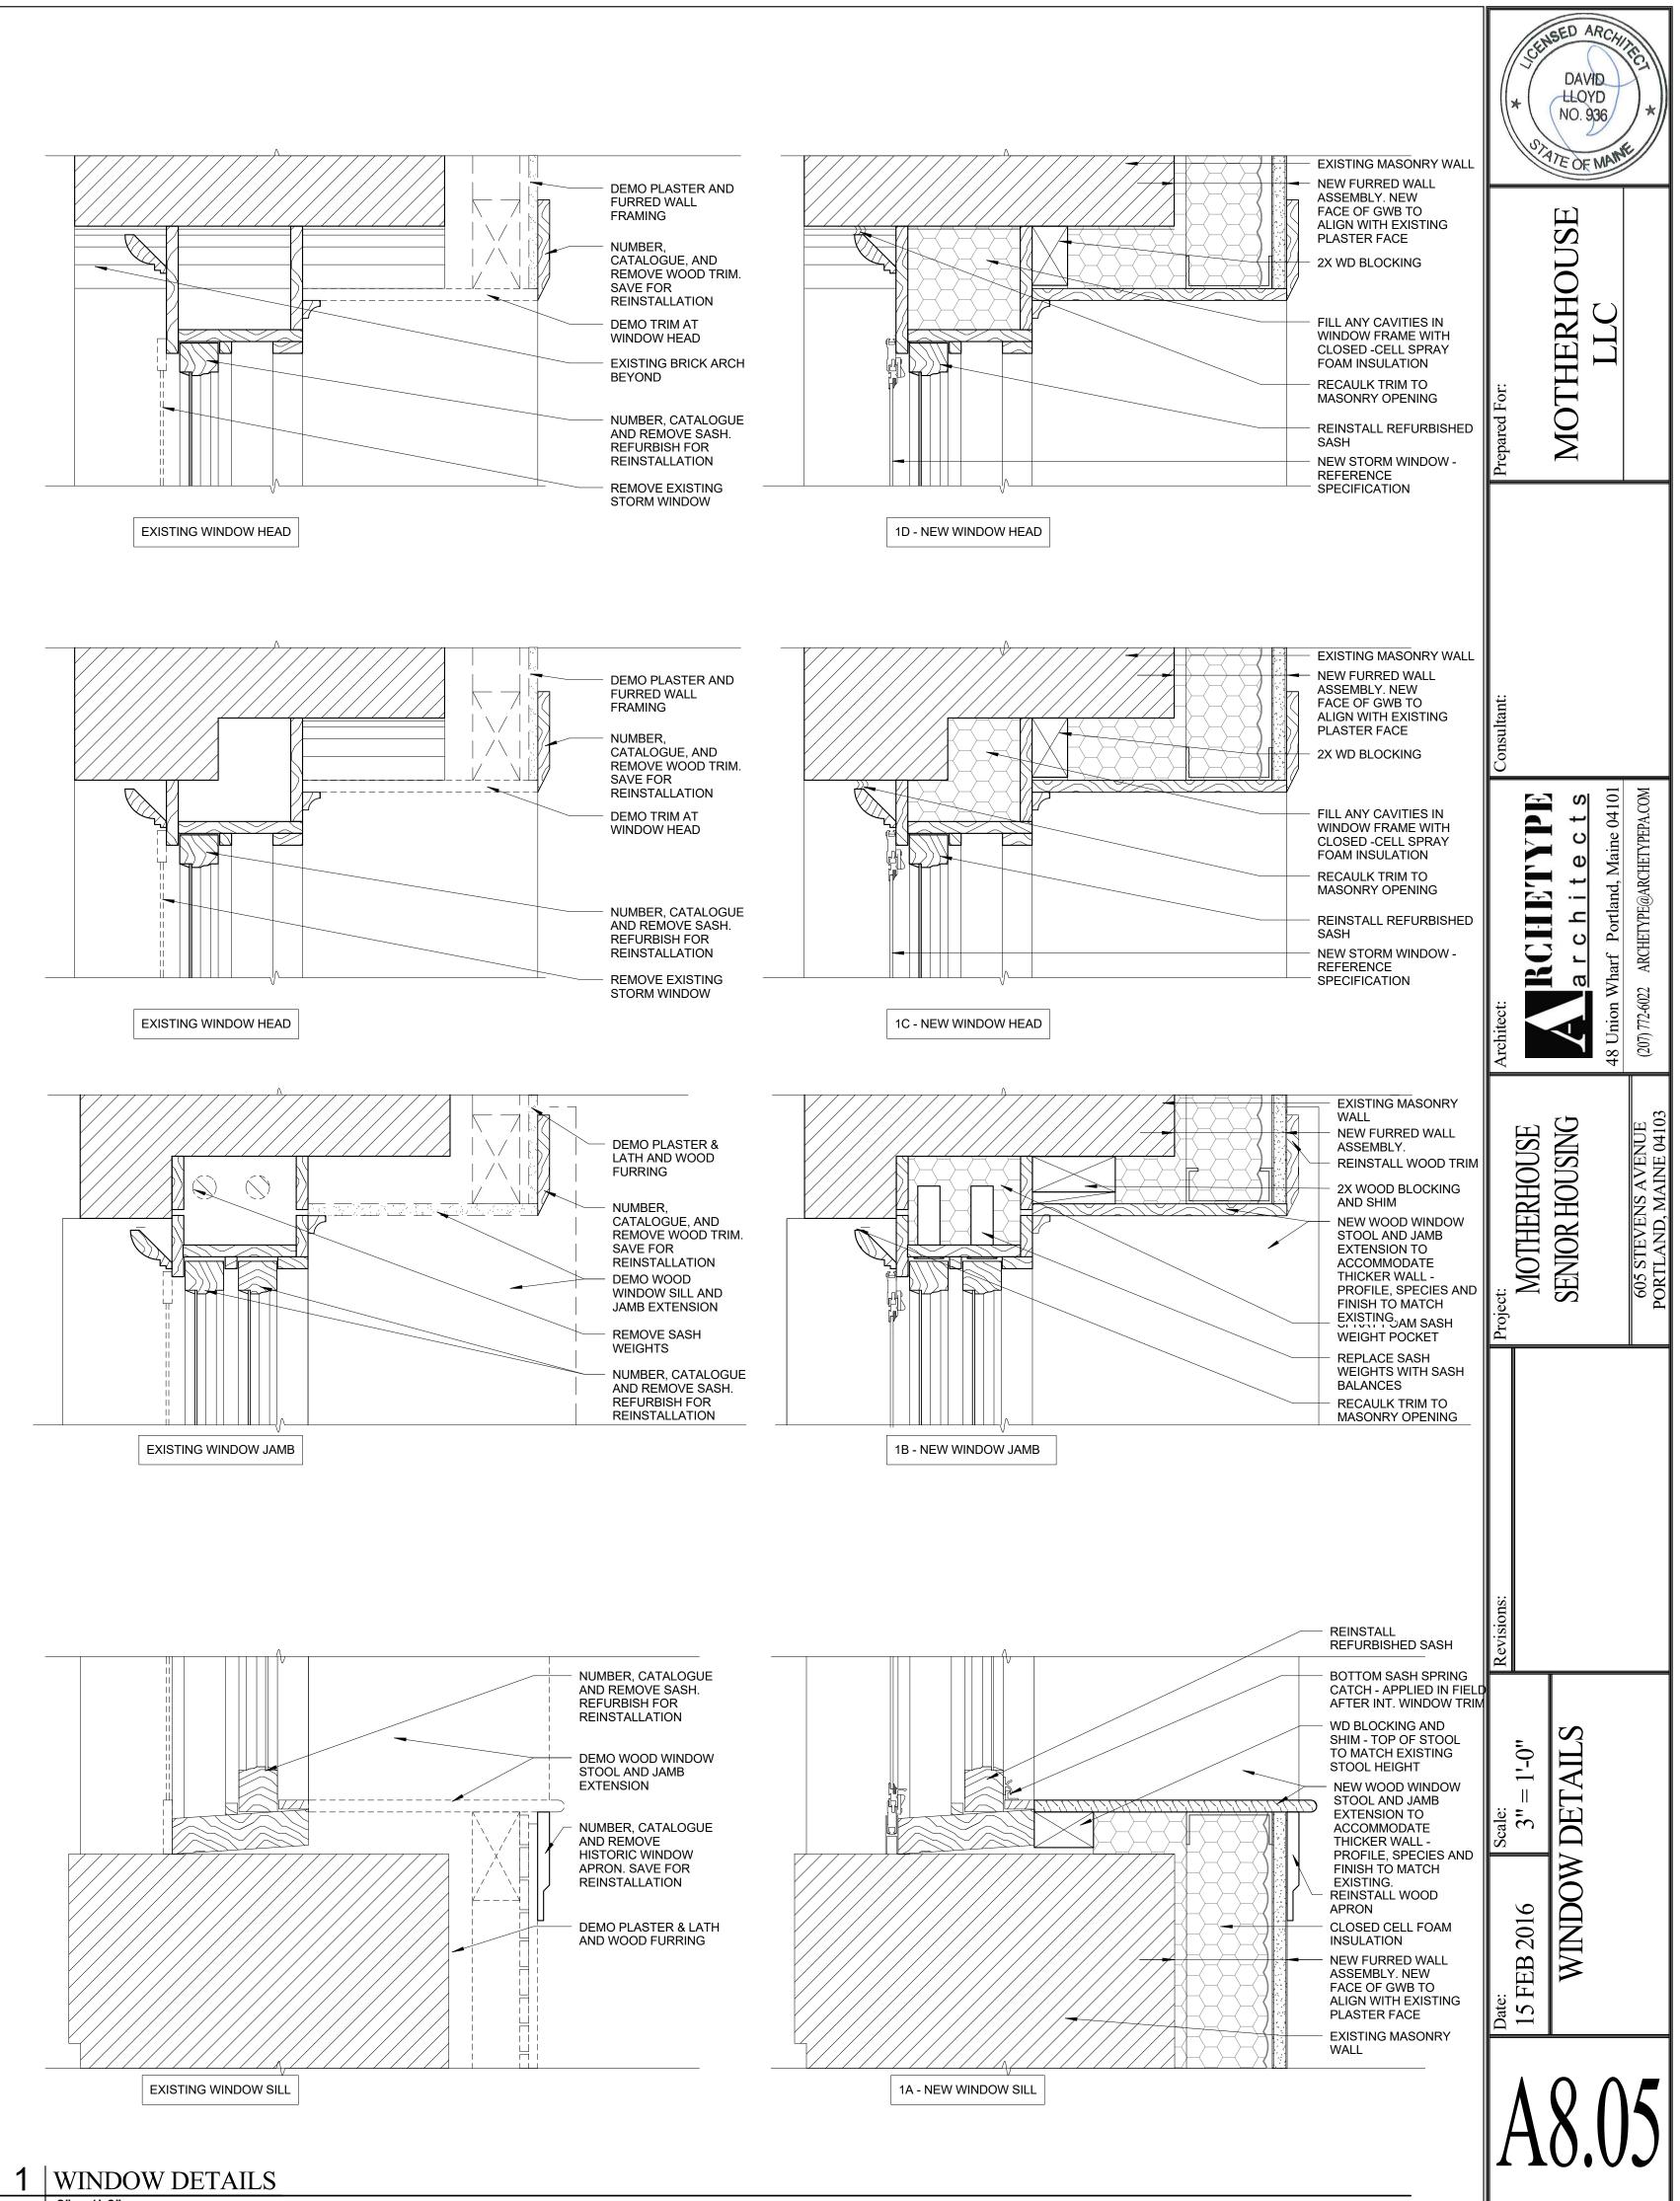

2 | WINDOW DETAILS 3" = 1'-0"

3" = 1'-0"

SPRAY FOAM STUD CAVITY. REINSTALL WOOD TRIM SPRAY FOAM SASH WEIGHT POCKET REPLACE SASH WEIGHTS WITH SASH

BALANCES NEW WOOD WINDOW STOOL AND JAMB EXTENSION TO ACCOMMODATE THICKER WALL -

PROFILE, SPECIES AND FINISH TO MATCH EXISTING.

NEW STORM WINDOW -REFERENCE SPECIFICATIONS

| <br>NEW STORM WINDOW -<br>REFERENCE SPECIFICATION  |
|----------------------------------------------------|
| <br>REINSTALL<br>REFURBISHED SASH                  |
| <br>BOTTOM SASH SPRING<br>CATCH - APPLIED IN FIELD |

- NEW WOOD WINDOW STOOL - PROFILE, SPECIES AND FINISH TO MATCH EXISTING. STOOL TO BE 1" DEEPER THAN HISTORIC REINSTALL WOOD APRON

FILL STUD CAVITY WITH CLOSED CELL FOAM INSULATION NEW GWB FINISH

NEW RAIN SCREEN AND EXTERIOR WOOD SIDING. NEW WOOD TRIM AS REQ'D TO MATCH EXISTING. REPAIR EXISTING SHEATHING AS REQ'D