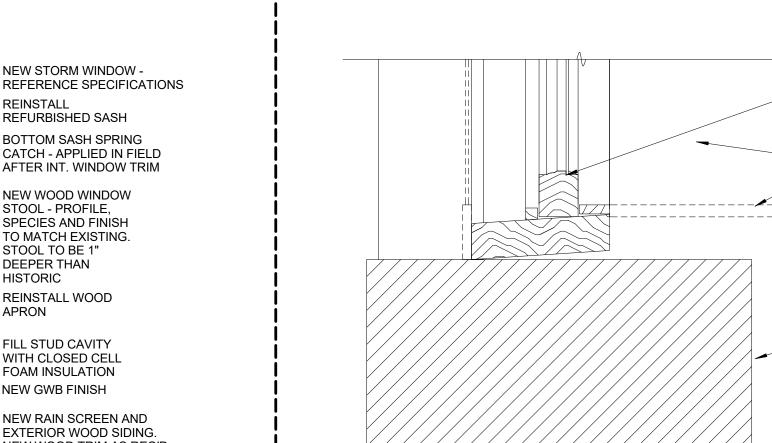

PROFILE, SPECIES AND FINISH TO MATCH EXISTING.

NEW STORM WINDOW -REFERENCE SPECIFICATIONS

| <br>NEW STORM WINDOW -<br>REFERENCE SPECIFICATION  |
|----------------------------------------------------|
| <br>REINSTALL<br>REFURBISHED SASH                  |
| <br>BOTTOM SASH SPRING<br>CATCH - APPLIED IN FIELD |

- NEW WOOD WINDOW STOOL - PROFILE, SPECIES AND FINISH TO MATCH EXISTING. STOOL TO BE 1" DEEPER THAN HISTORIC REINSTALL WOOD APRON

FILL STUD CAVITY WITH CLOSED CELL FOAM INSULATION NEW GWB FINISH

NEW RAIN SCREEN AND EXTERIOR WOOD SIDING. NEW WOOD TRIM AS REQ'D TO MATCH EXISTING. REPAIR EXISTING SHEATHING AS REQ'D