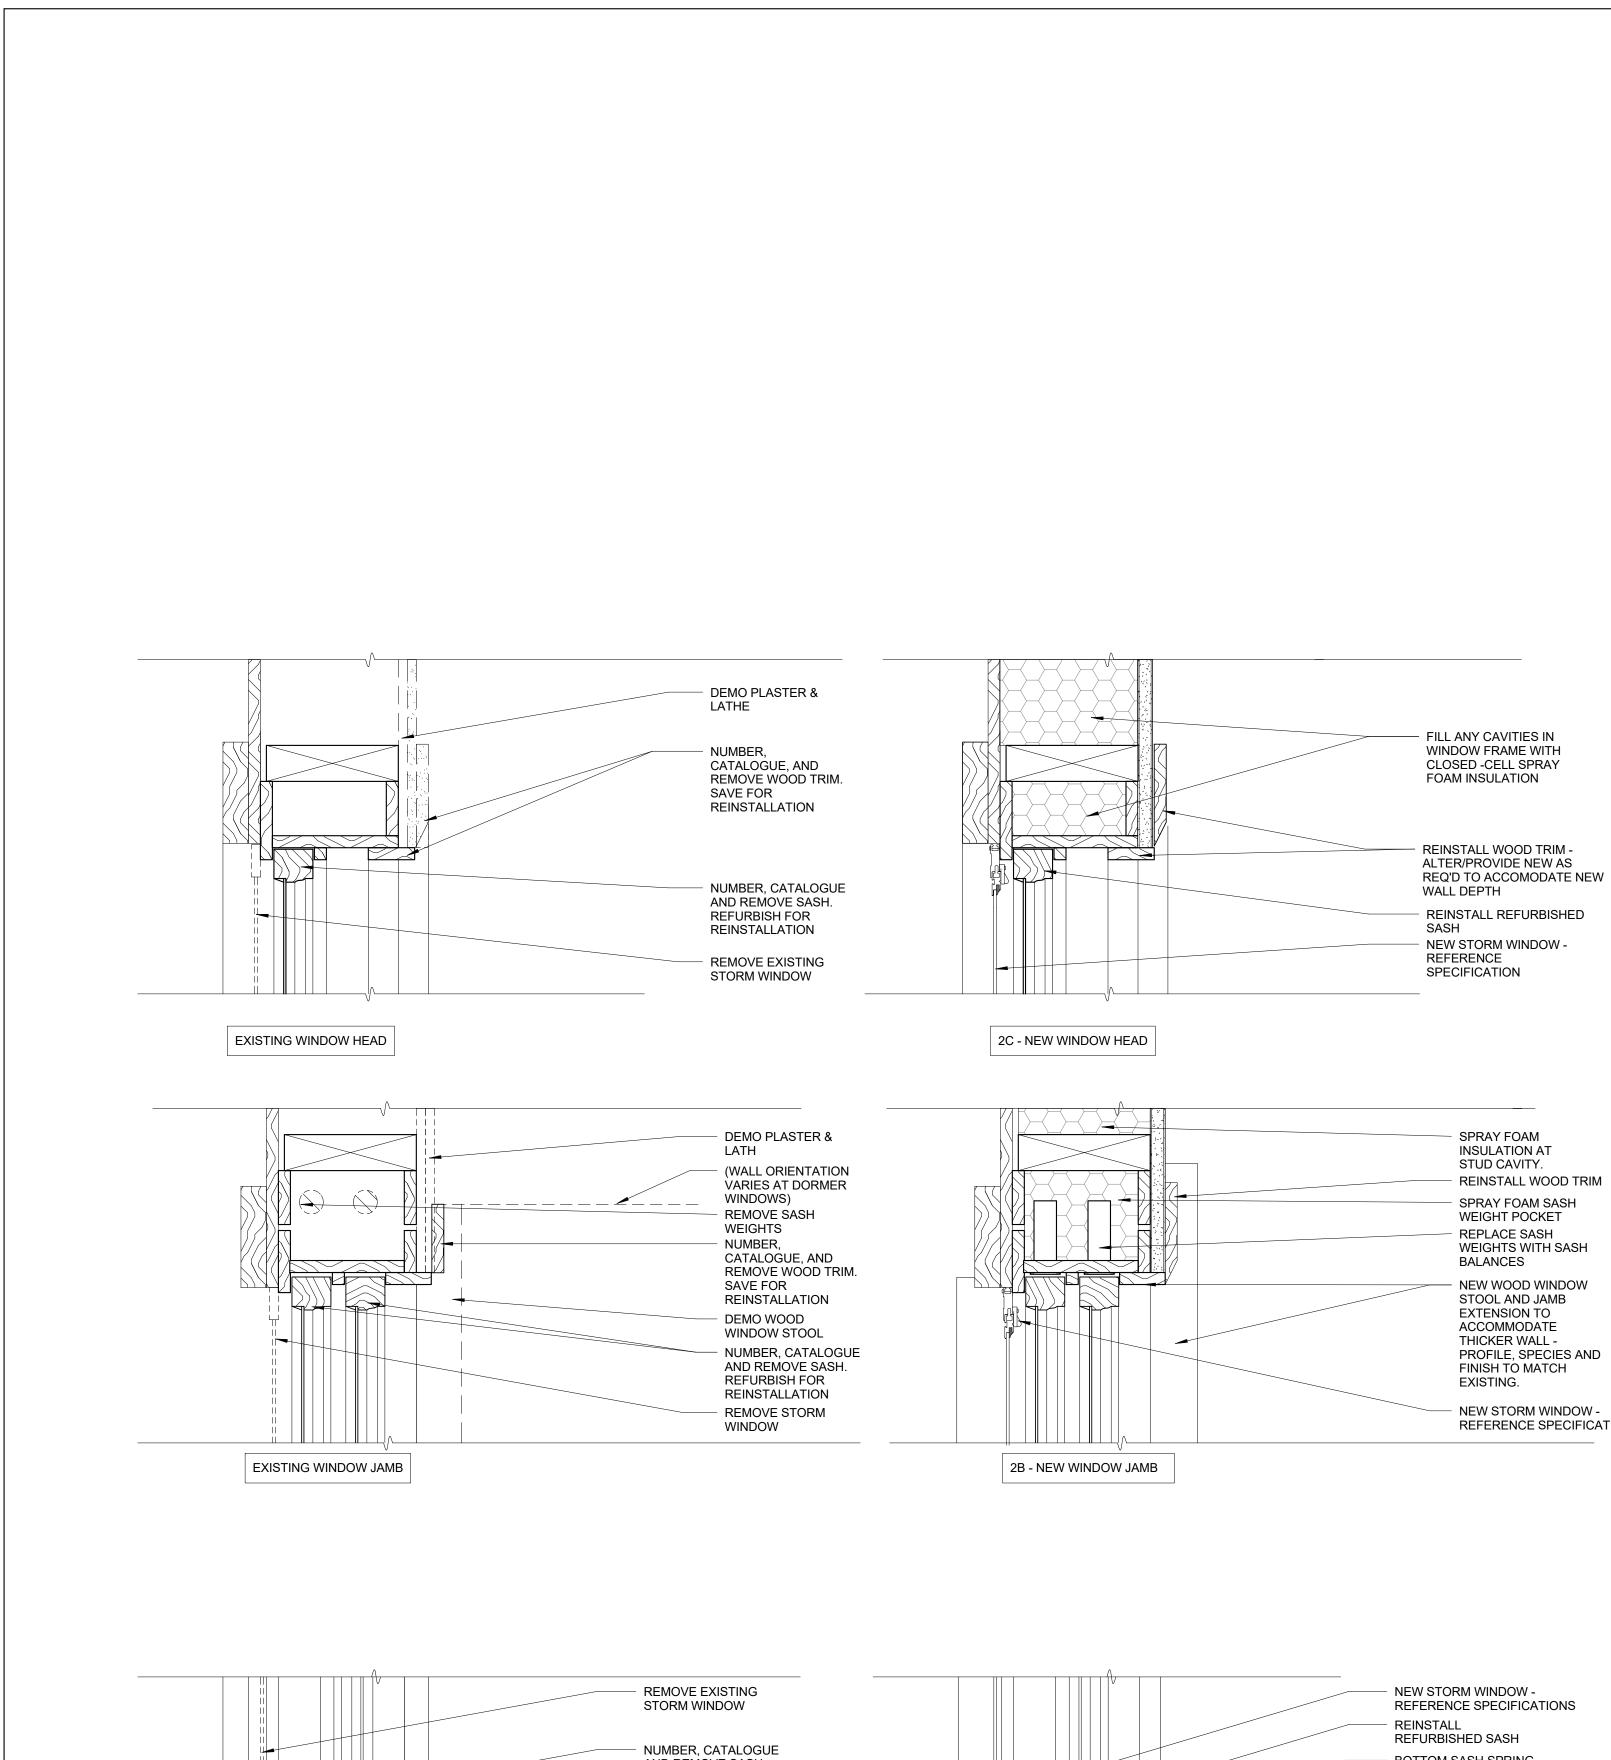

2 | WINDOW DETAILS 3" = 1'-0"

3" = 1'-0"

SPRAY FOAM STUD CAVITY. REINSTALL WOOD TRIM SPRAY FOAM SASH WEIGHT POCKET REPLACE SASH WEIGHTS WITH SASH

BALANCES NEW WOOD WINDOW STOOL AND JAMB EXTENSION TO ACCOMMODATE THICKER WALL -

PROFILE, SPECIES AND FINISH TO MATCH EXISTING.

NEW STORM WINDOW -REFERENCE SPECIFICATIONS

| <br>NEW STORM WINDOW -<br>REFERENCE SPECIFICATION  |
|----------------------------------------------------|
| <br>REINSTALL<br>REFURBISHED SASH                  |
| <br>BOTTOM SASH SPRING<br>CATCH - APPLIED IN FIELD |

- NEW WOOD WINDOW STOOL - PROFILE, SPECIES AND FINISH TO MATCH EXISTING. STOOL TO BE 1" DEEPER THAN HISTORIC REINSTALL WOOD APRON

FILL STUD CAVITY WITH CLOSED CELL FOAM INSULATION NEW GWB FINISH

NEW RAIN SCREEN AND EXTERIOR WOOD SIDING. NEW WOOD TRIM AS REQ'D TO MATCH EXISTING. REPAIR EXISTING SHEATHING AS REQ'D