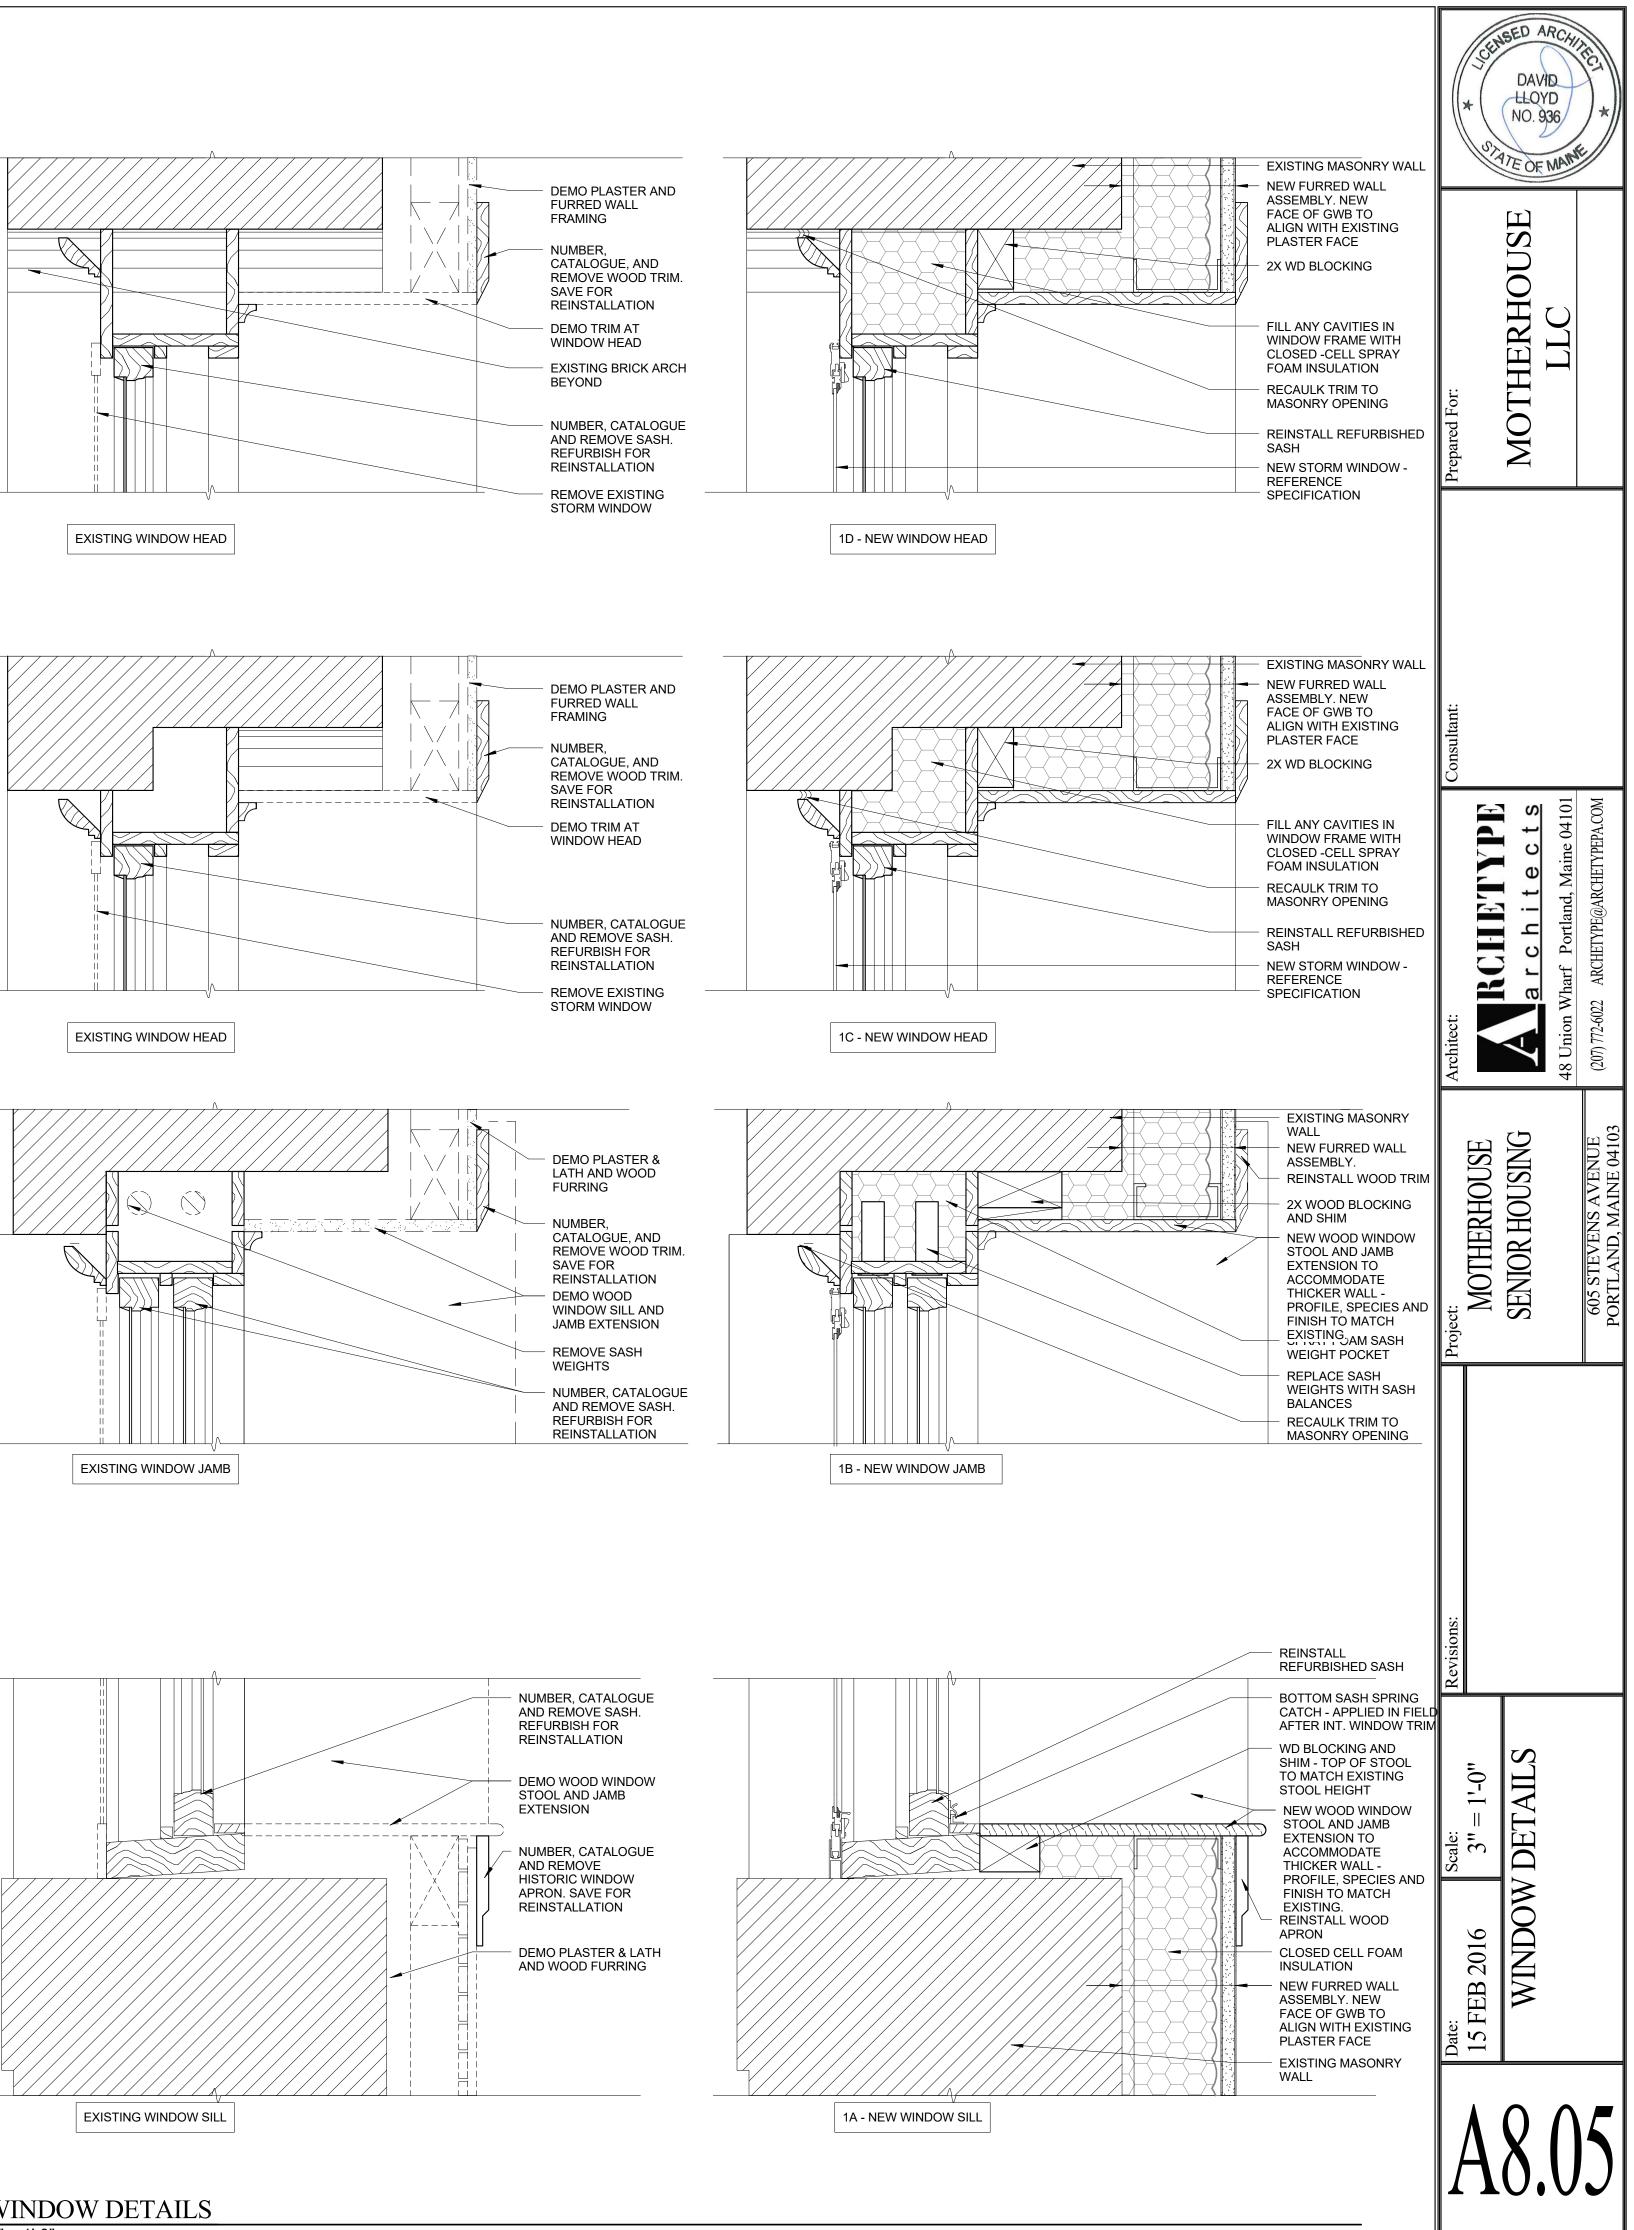

2 | WINDOW DETAILS 3" = 1'-0"

3" = 1'-0"

SPRAY FOAM STUD CAVITY. REINSTALL WOOD TRIM SPRAY FOAM SASH WEIGHT POCKET REPLACE SASH WEIGHTS WITH SASH

BALANCES NEW WOOD WINDOW STOOL AND JAMB EXTENSION TO ACCOMMODATE THICKER WALL -

PROFILE, SPECIES AND FINISH TO MATCH EXISTING.

NEW STORM WINDOW -REFERENCE SPECIFICATIONS

| <br>NEW STORM WINDOW -<br>REFERENCE SPECIFICATION  |
|----------------------------------------------------|
| <br>REINSTALL<br>REFURBISHED SASH                  |
| <br>BOTTOM SASH SPRING<br>CATCH - APPLIED IN FIELD |

- NEW WOOD WINDOW STOOL - PROFILE, SPECIES AND FINISH TO MATCH EXISTING. STOOL TO BE 1" DEEPER THAN HISTORIC REINSTALL WOOD APRON

FILL STUD CAVITY WITH CLOSED CELL FOAM INSULATION NEW GWB FINISH

NEW RAIN SCREEN AND EXTERIOR WOOD SIDING. NEW WOOD TRIM AS REQ'D TO MATCH EXISTING. REPAIR EXISTING SHEATHING AS REQ'D