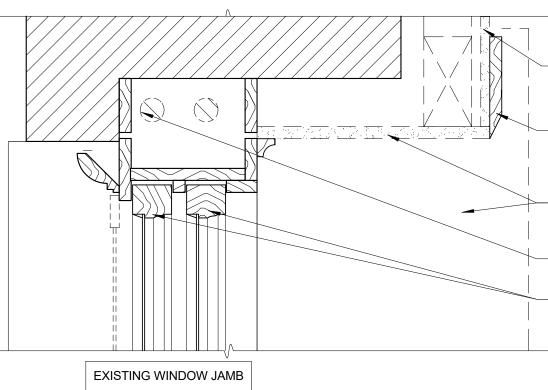

2 | WINDOW DETAILS 3" = 1'-0"

3" = 1'-0"

SPRAY FOAM STUD CAVITY. REINSTALL WOOD TRIM SPRAY FOAM SASH WEIGHT POCKET REPLACE SASH WEIGHTS WITH SASH

BALANCES NEW WOOD WINDOW STOOL AND JAMB EXTENSION TO ACCOMMODATE THICKER WALL -