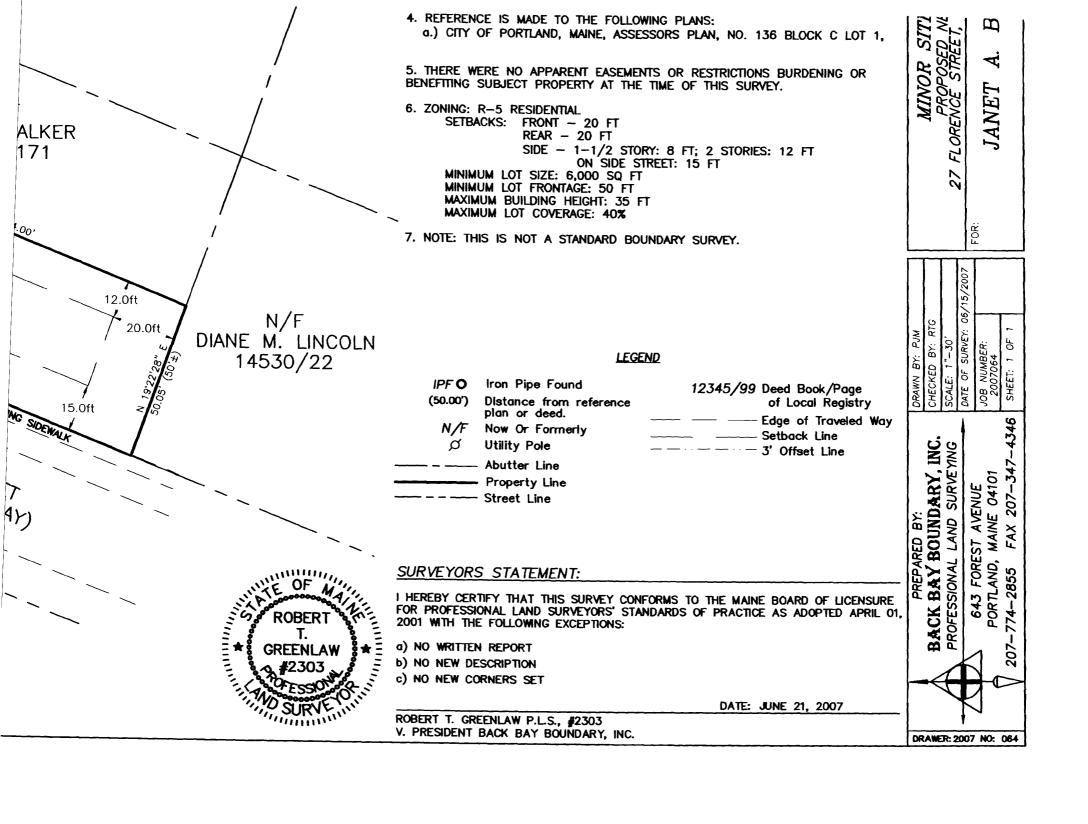

#### **Current Owner Information**

Owner Address

Card Number
Parcel ID
Location
Land Use

1 of 1 136 C001001 27 FLORENCE ST TWO FAMILY

BROCHU JANET A

27 FLORENCE ST PORTLAND ME 04103

Book/Page 17661/207 Legal 136-C-1

136-C-1 FLORENCE ST 27-29 CLINTON ST 59-67 7236 SF

**Current Assessed Valuation** 

**Land** \$88,800

**Building** \$253,400

Total \$342,200

**Property Information** 

Year Built 1900 Style Old Style Story Height

**Sq. Ft.** 3400

Total Acres 0.166

R-5 2002.

Bedrooms 5 Full Baths

Half Baths

Total Rooms

Attic Part Finsh Basement Full

Outbuildings