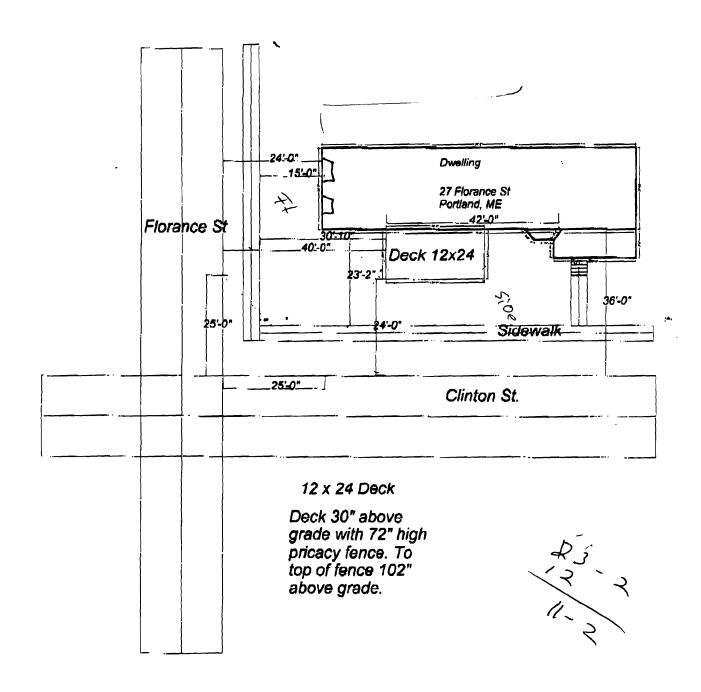

Applicant: Janet Brochu

Date: Cofie 02

Address: 27 Florence

C-B-L: 136 - C- 001

CHECK-LIST AGAINST ZONING ORDINANCE

Date -

Zone Location - R-5

Interior or corner lot- 12 x29 Deck 288

Duplex Proposed Use/Work -

Servage Disposal -

Loi Street Frontage - 50 X 145 . 7236 #

Front Yard - 20

Rear Yard - 20

Projections -

Width of Lot -

Height -

Lot Area - 7236

Lot Coverage/Impervious Surface - , 40 % = 2894 Allow 1708+288 = 1996 O.K.

Area per Family -

Off-street Parking -

Loading Bays -

Site Plan -

Shoreland Zoning/Stream Protection -

Flood Plains -