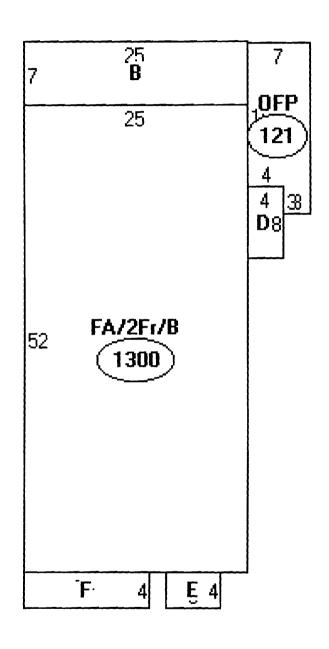

## Descriptor//

- A: FA/2Fr/B 1300 sqft
- B: 2Fr/B 175 sqft
- C: OFP 121 sqft
- D:FA/2sFBAY 32 sqft
- E:2FBAY/B 24 sqft
- F: OFP 56 sqft

This page contains a detailed description of the Parcel ID you selected. Press the **New Search** button at the bottom of the screen to submit a new query.