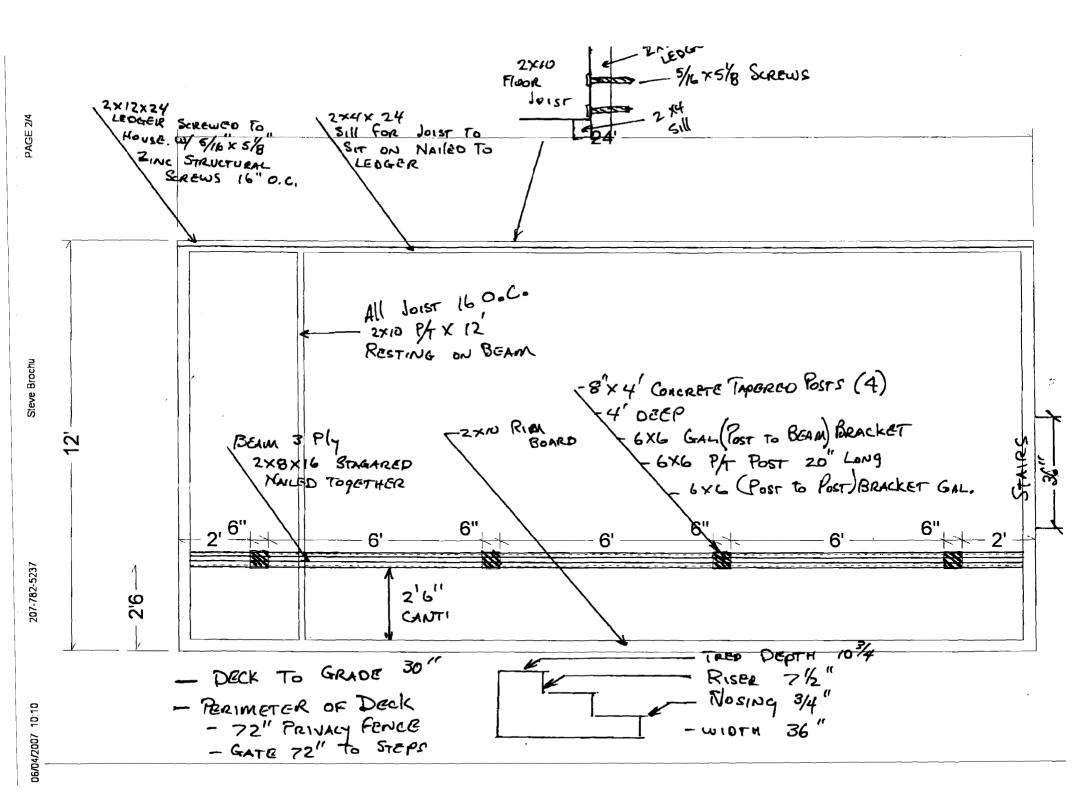

|              | DESCRIPTION                                                                                                   | TOTAL |
|--------------|---------------------------------------------------------------------------------------------------------------|-------|
| 2 a.         | 4' Tapered Concrete Post                                                                                      | 0.00⊤ |
| 2 b.         | 4' deep                                                                                                       |       |
| 2 c.         | 6"x6" GALVANIZED Post to Beam Bracket                                                                         | 0.00T |
| 2 d.         | See Drawing                                                                                                   |       |
| 3 a.         | 6"x6" Pressure Treated                                                                                        | 0.00T |
| 3 b.         | 2x12x12 Pressure Treated                                                                                      | 0.00T |
| 3 c.         | 5 1/16"X5 1/8" Yellow Zinc Structural Screws 16 O.C.                                                          | 0.00T |
| 3 d.         | 2x8x16 Pressure Treated Three ply to make up Beam 4 1/2"x8"x24'                                               | 0.00T |
| 3 e.         | 2x10x12 Pressure Treated 16 O.C. Span 9' 6" with 2' 6" cantilever                                             | 0.00T |
| 3 f.         | 2x4x16 Pressure Treated Ledger Nailed to 2x12 ledger on house                                                 | 0.00T |
| 4 a.         | 72" High privacy fence custom built with 6"x6" P/T post 6'x6' panels built with 1"x4" P/T and 2"x4" P/T cross | 0.00  |
| men          | bers                                                                                                          |       |
| 4 b.         | No balusters (all fence with no spacing)                                                                      |       |
| 4 ¢.         | No hand rails (fence 72" high)                                                                                |       |
| 5 a.         | Tread depth 10 3/4"                                                                                           |       |
| 5 b.         | Riser high 7 1/2"                                                                                             |       |
| 5 c.         | Nosing on tread 3/4"                                                                                          |       |
| <b>5 d</b> . | Width of stairs 36"                                                                                           |       |
| Mai          | nc Sales Tax                                                                                                  | 0.00  |

- 1. A complete plot plan showing all structures & proposed structures with distances to all property lines labeled.
- 2. Type of foundation system
  - a. Diameter of concrete filled tube or pre cast concrete pier size
  - b. depth below grade (minimum 4'-0" below grade)
  - c. anchorage of column to footing
  - d. spacing and location of tubes/piers
- 3. Framing Members
  - a. Columns wood size and location (members supporting framing of floor system)
  - b. Ledger size attached to building
  - c. Fastener size and spacing attaching ledger
  - d. Girder Size and spans carrying floor system
  - e. Joist size, span, and spacing
  - f. Joist hangers or ledger
- 4. Guardrails & Handrail Details
  - a. Guardrail height
  - b. Baluster spacing
  - c. Handrail height
- 5. Stair Details
  - a. Tread depth (measured nosing to nosing)
  - b. Riser height
  - c. Nosing on tread
  - d. Width of stairs

Steve Brochu

Post + BEAM LAYOUT - 5,e -9,6 --- 121 ---