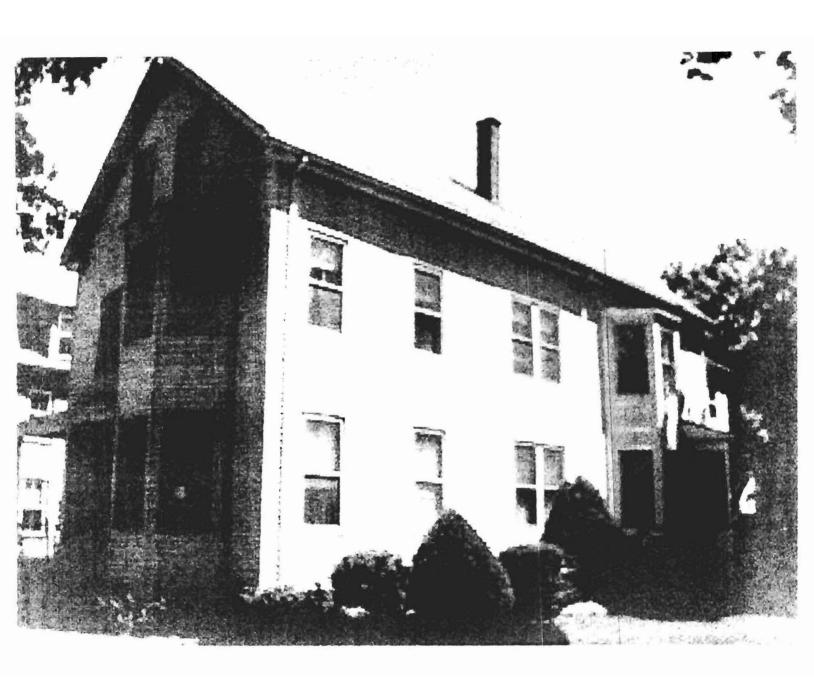

#### **Current Owner Information**

Owner Address

Card Number
Parcel ID
Location
Land Use

1 of 1 136 C001001 27 FLORENCE ST TWO FAMILY

BROCHU JANET A

27 FLORENCE ST PORTLAND ME 04103

Book/Page 17661/207 Legal 136-C-1

136-C-1 FLORENCE ST 27-29 CLINTON ST 59-67 7236 SF

**Current Assessed Valuation** 

**Land** \$88,800

**Building** \$253,400

Total \$342,200

**Property Information** 

Year Built 1900 Style Old Style Story Height

**Sq. Ft.** 3400

Total Acres 0.166

R-5 2002.

Bedrooms 5 Full Baths

Half Baths

Total Rooms

Attic Part Finsh Basement Full

Outbuildings

Type GARAGE-WD/CB Quantity

Year Built 1930 **Size** 18X20

**Grade** C Condition G

Sales Information

**Date** 05/23/2002

Type
LAND + BLDING

Price \$275,000 Book/Page 17662-207

Picture and Sketch

Picture

Sketch

Tax Map

Click here to view Tax Roll Information.

Any information concerning tax payments should be directed to the Treasury office at 874-8490 or emailed.

**New Search!** 

6/6/2007

05/30/2007 21:05