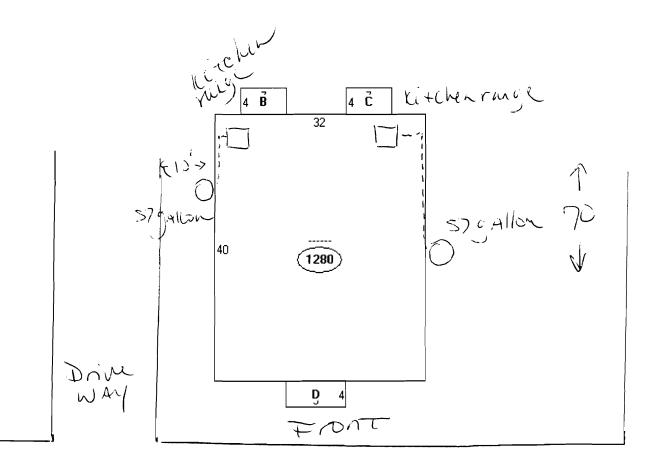

**APPLICATION FOR PERMIT** 

**HEATING OR POWER EQUIPMENT** 

JAN 1 5 2010

City of Portland

| accordance with the Laws of Maine, the Building Code of th<br>133 A E<br>Location / CBL 136 A 002001 | B Clinton St.<br>Use of Building <u>Residential</u> Date 1/13/10<br>PAR 18 COTTUGE Lane<br>ME 01107<br>172 Main St |
|------------------------------------------------------------------------------------------------------|--------------------------------------------------------------------------------------------------------------------|
| Location of appliance:<br>Basement Floor                                                             | Type of Chimney: RECEIVED<br>Masonry Lined<br>Factory built AAAAAAAAAAAAAAAAAAAAAAAAAAAAAAAAAAAA                   |
| Type of Fuel:<br>Gas Oil Solid                                                                       | □ Metal<br>Factory Built U.L. Listing # MyPapeotions                                                               |
| Appliance Name: Kitchin Mange<br>U.L. Approved 12 Yes I No                                           | Direct Vent<br>Type UL#                                                                                            |
| Will appliance be installed in accordance with the manufacture's installation instructions? Yes INO  | Type of Fuel Tank<br>Gas<br>Size of Tank <u>J-S</u> Guildh Carlos                                                  |
| The Type of License of Installer:                                                                    | Size of Tank <u>2 - S Gullohtank</u><br>Number of Tanks <u>2</u>                                                   |
| Master Plumber #         Solid Fuel #         Oil #         Gas # $MS30007705$ Other                 | Distance from Tank to Center of Flame <u>30</u> feet.<br>Cost of Work: <u>\$ \$9</u><br>Permit Fee: <u>\$</u>      |
| Approved           Fire:                                                                             | Approved with Conditions<br>See attached letter or requirement                                                     |
| Signature of Installer <u>Hue Coudelle</u>                                                           | Inspector's Signature Date Approved                                                                                |