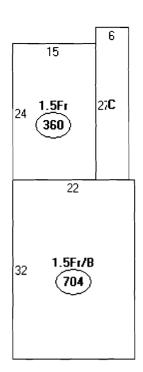

#### Descriptor/Area A: 1.5Fr/B 704 sqft B: 1.5Fr 360 sqft

C:EP 162 sqft This page contains a detailed description of the Parcel ID you selected. Press the **New Search** button at the bottom of the screen to submit a new query.

#### **Property Information**

Year Built 1900

Style old Style Story Height 1.5

Sq. Ft. 1862

Total Acres 0.211

Bedrooms 3

Full Baths 1

Half Baths 1

Total Rooms

Attic None

Basement

**Outbuildings** 

Type FLAT BARN Quantity

Year Built 1920

Size 21X21

Grade