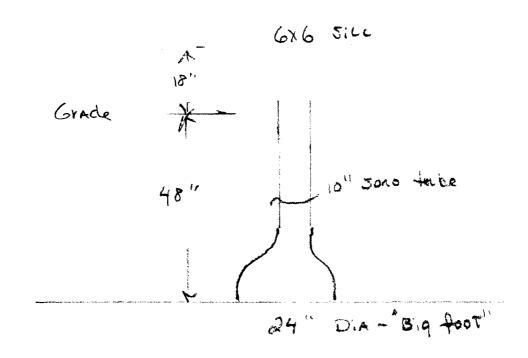

### R Connolly & Company Inc.

Commercial Residential Building Remodeling

Robert J. Connolly P.O.Box 8463 (207) 688-4223 Portland, Me. 04104 CCII 233-8651

pier Detail

"Quality is not a matter of chance"

AC 10" of conc. SONUTION W/ 1- 14 of pt CTR 100KW 1400

BOT OF 3'-0"SQ K 12" THICK CONT. PR W/ S- 14 CHOCK

WAY 3" CLE FROM 3UT

PU DITHAT SUPPOND (NOTE USE 10" OF SUMMETS IN CASES)

BUT CONCERS SON OFFICE W/ 1- 14 A AT CTR HOCK INTO

BOT OF 21" DIAMINETIA & 10" THICK CONCERTO PIZE

("C BUCHINA)

L+L Enginerring - 20e leasure 767-4830 Cecc 329-0445