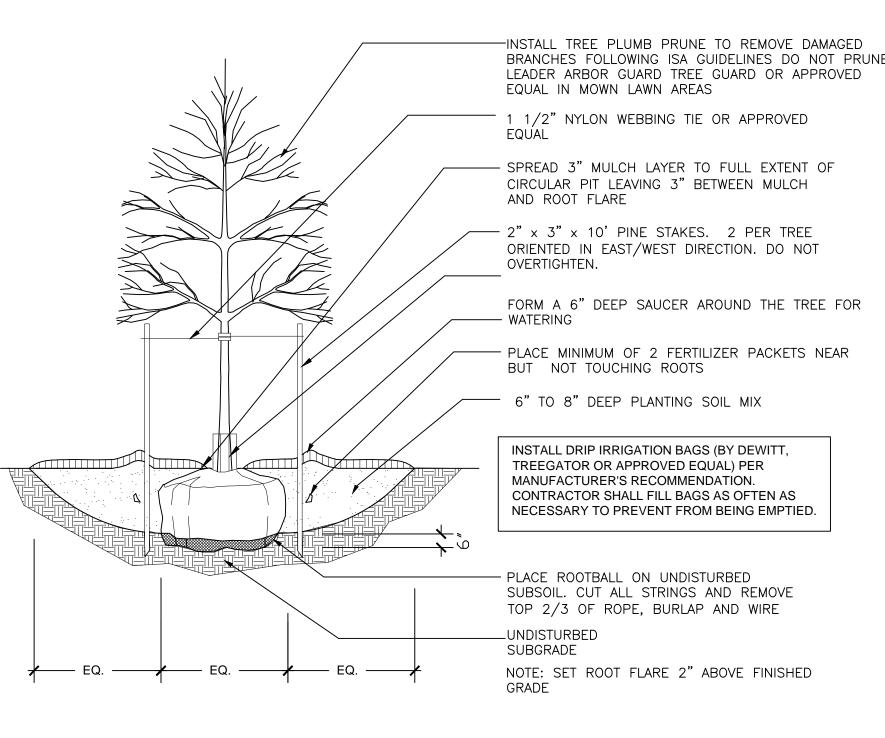

SEED OR SOD − SEE PLANS

6" MIN. PREPARED TOPSOIL FOR

TREE IN LAWN OR ESPLANADE

SCALE : NTS

SHRUB PLANTING

SCALE : NTS

Project Name:

502
Deering
Center
Portland, Maine