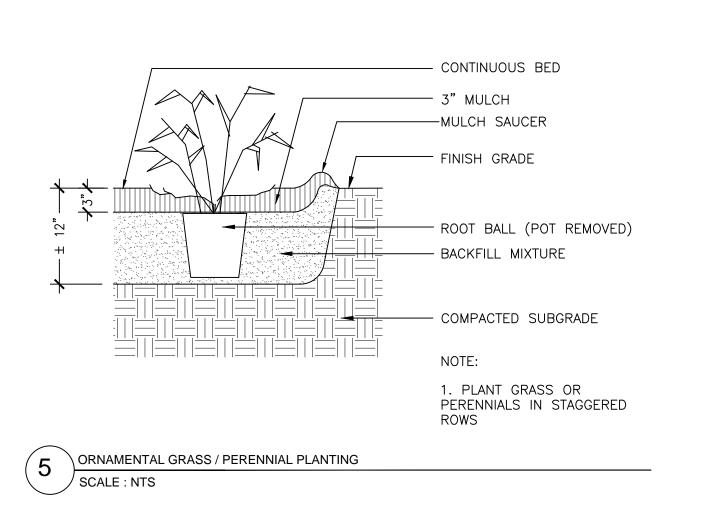

SEED OR SOD − SEE PLANS

6" MIN. PREPARED TOPSOIL FOR

TREE IN LAWN OR ESPLANADE

SCALE : NTS

SHRUB PLANTING

SCALE : NTS

Project Name:

502
Deering
Center
Portland, Maine