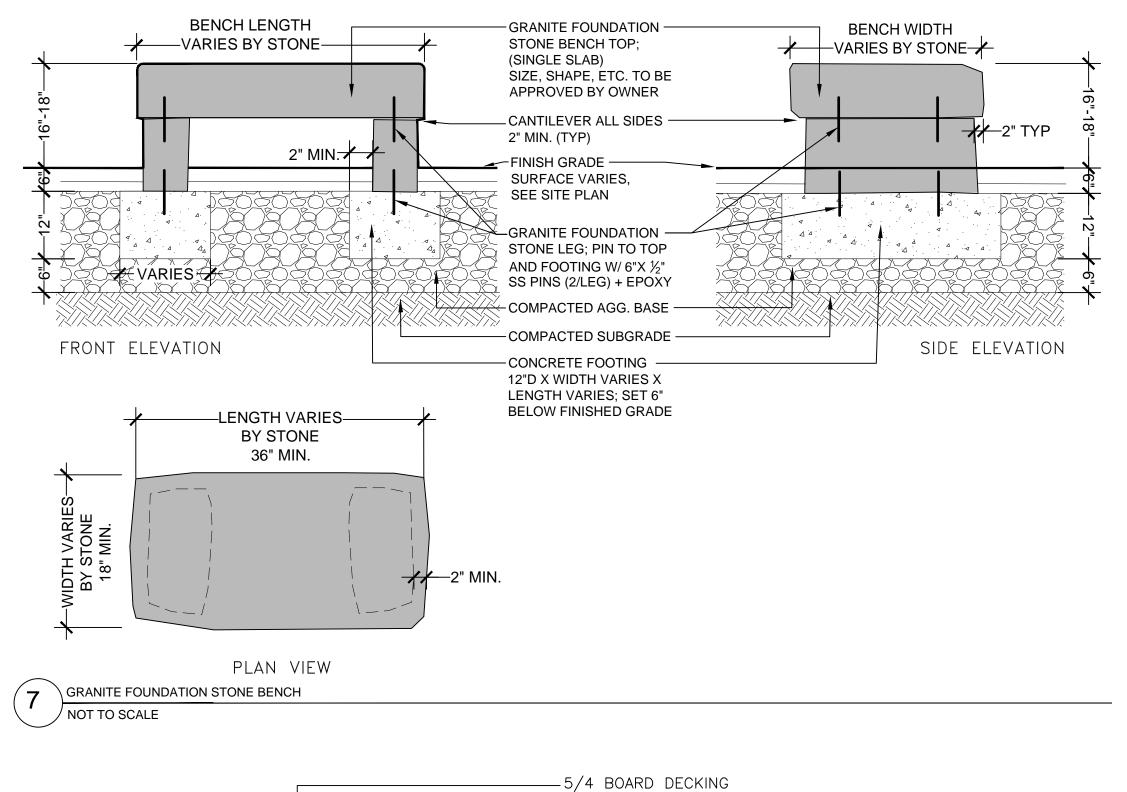

SEED OR SOD − SEE PLANS

6" MIN. PREPARED TOPSOIL FOR



TREE IN LAWN OR ESPLANADE

SCALE : NTS



SHRUB PLANTING

SCALE : NTS









Project Name:

502
Deering
Center
Portland, Maine

Owner / Applicant:

502 Deering Center, LLC 55 Hamblet Avenue Portland, Maine 04103

Consultants:

Architect
Lachman Architects & Planners
58 Fore Street, Bldg 30
Portland, Maine 04101
207.831.8585
Contact: Denis Lachman

Landscape Architects
Carroll Associates
217 Commercial St.
Portland, Maine 04101
207.772.1552
Contact: Patrick Carroll

Civil Engineer
Pinkham & Greer Civil Engineers
28 Vannah Ave.
Portland, ME 04103
207.781.5242
Contact: Thomas Greer

Surveyor
Four Points Associates, Inc.
9 Ralph Avenue
Lewiston, Maine 04240
207.577.5840
Contact: Donald Dostie

Drawing Set:

No. Date Revision

1 12-22-16 SITE PLAN REVIEW-FINAL

Drawing Set:

PERMITTING

Drawn:

MAP

Checked:

MAP

Approved:

PC

Drawing Title:

LANDSCAPE DETAILS