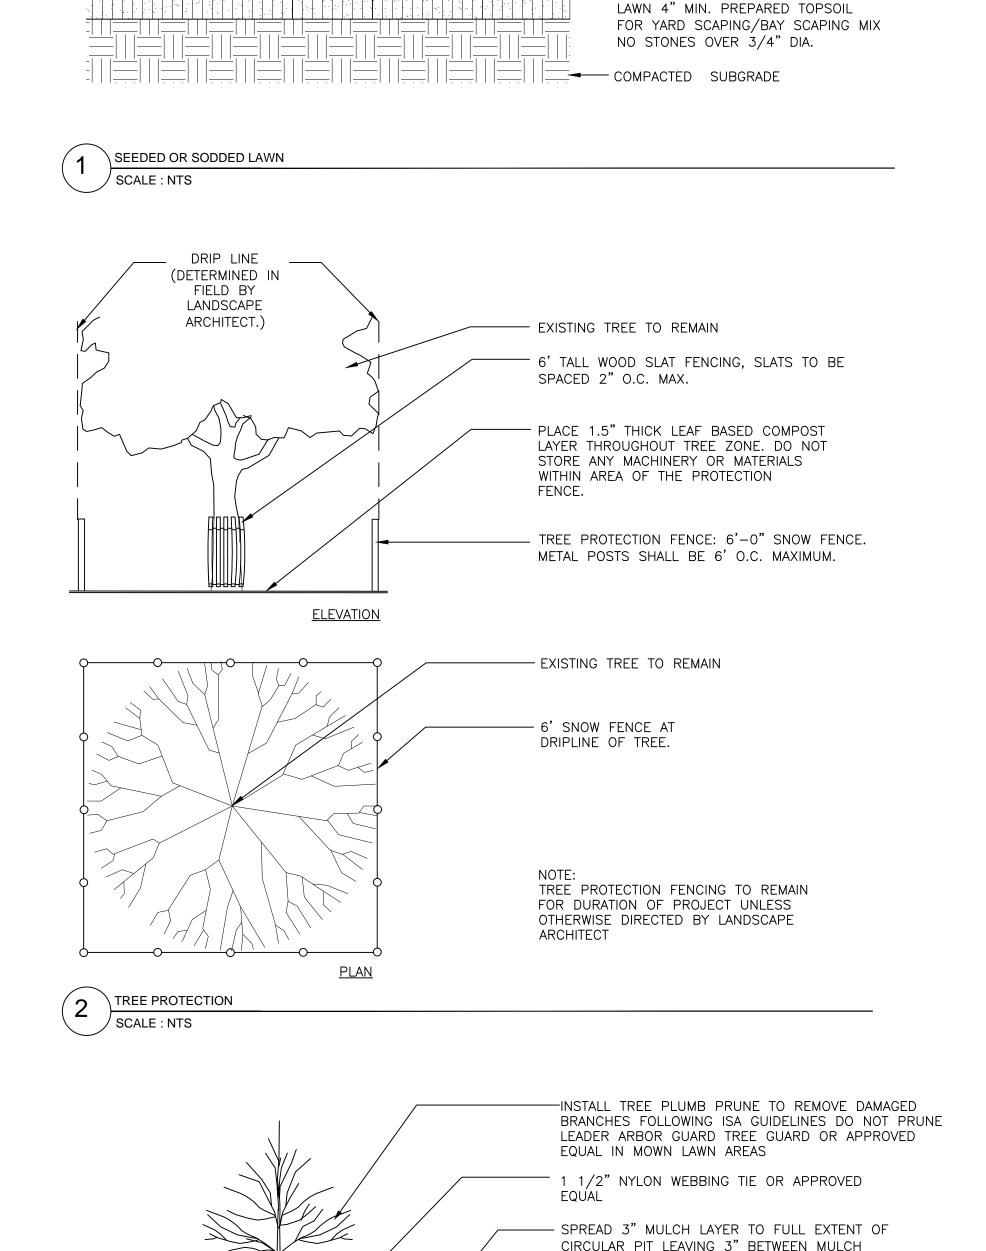

SEED OR SOD − SEE PLANS

6" MIN. PREPARED TOPSOIL FOR

TREE IN LAWN OR ESPLANADE

SCALE : NTS

SHRUB PLANTING

SCALE : NTS

Project Name:

502
Deering
Center
Portland, Maine