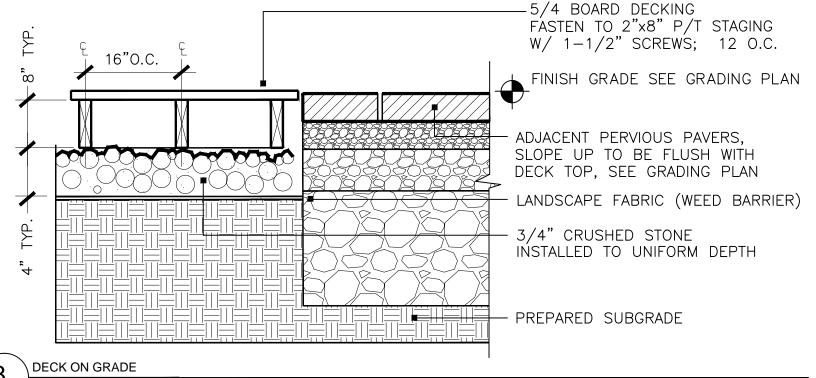

SEED OR SOD − SEE PLANS

6" MIN. PREPARED TOPSOIL FOR



TREE IN LAWN OR ESPLANADE

SCALE : NTS



SHRUB PLANTING

SCALE : NTS









Project Name:

502
Deering
Center
Portland, Maine

Owner / Applicant:

502 Deering Center, LLC 55 Hamblet Avenue Portland, Maine 04103

Consultants:

Architect
Lachman Architects & Planners
58 Fore Street, Bldg 30
Portland, Maine 04101
207.831.8585
Contact: Denis Lachman

Landscape Architects
Carroll Associates
217 Commercial St.
Portland, Maine 04101
207.772.1552
Contact: Patrick Carroll

Civil Engineer
Pinkham & Greer Civil Engineers
28 Vannah Ave.
Portland, ME 04103
207.781.5242
Contact: Thomas Greer

Surveyor
Four Points Associates, Inc.
9 Ralph Avenue
Lewiston, Maine 04240
207.577.5840
Contact: Donald Dostie

Drawing Set:

No. Date Revision

1 12-22-16 SITE PLAN REVIEW-FINAL

Drawing Set:

PERMITTING

Drawn:

MAP

Checked:

MAP

Approved:

PC

Drawing Title:

LANDSCAPE DETAILS

Jo