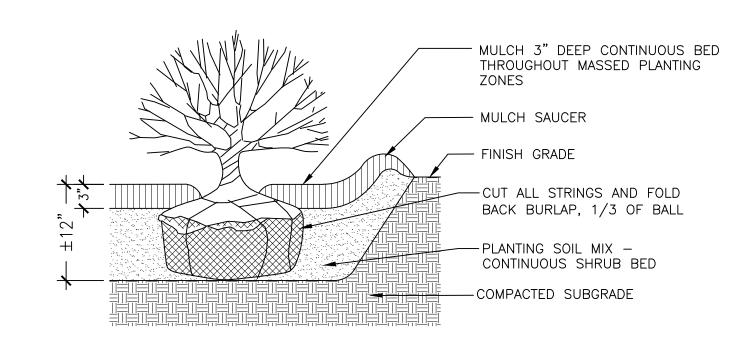

SEED OR SOD − SEE PLANS

6" MIN. PREPARED TOPSOIL FOR

TREE IN LAWN OR ESPLANADE

SCALE : NTS

SHRUB PLANTING

SCALE : NTS

Project Name:

502
Deering
Center
Portland, Maine