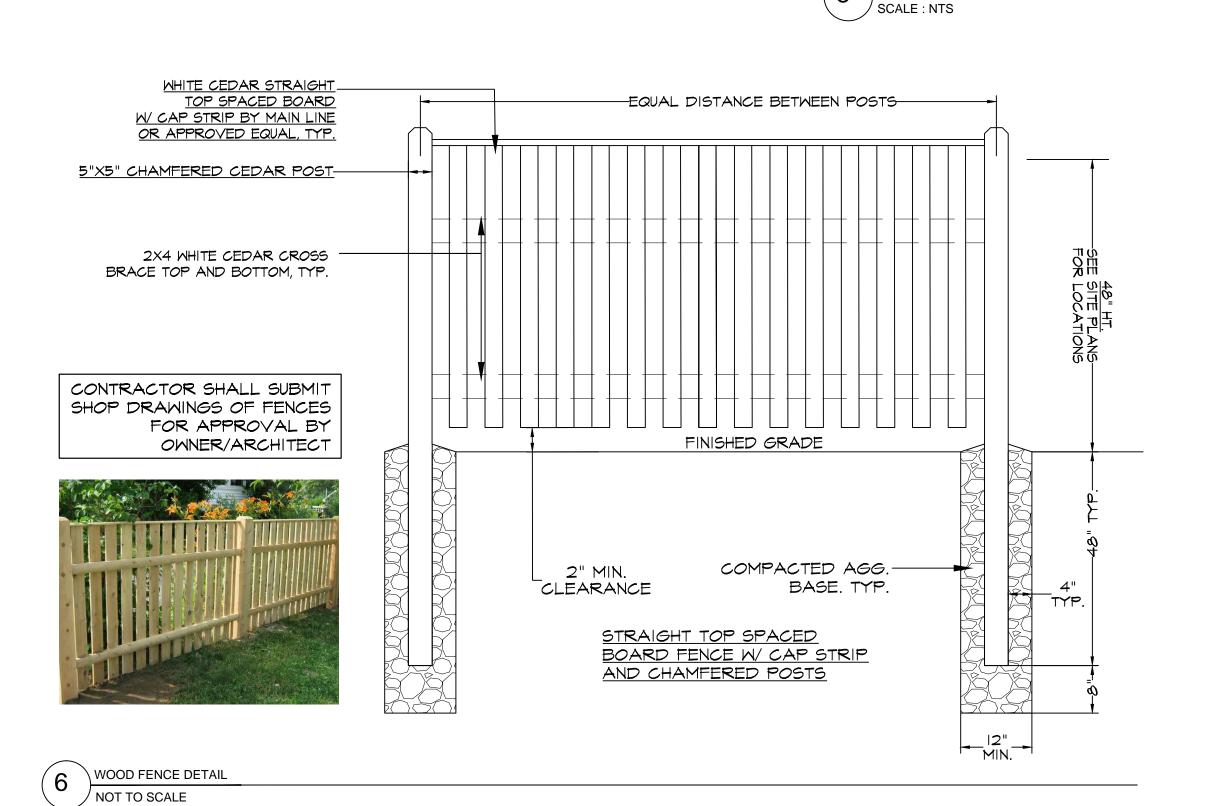

SEED OR SOD − SEE PLANS

6" MIN. PREPARED TOPSOIL FOR



TREE IN LAWN OR ESPLANADE

SCALE : NTS



SHRUB PLANTING

SCALE : NTS









Project Name:

502
Deering
Center
Portland, Maine

Owner / Applicant:

502 Deering Center, LLC 55 Hamblet Avenue Portland, Maine 04103

Consultants:

Architect
Lachman Architects & Planners
58 Fore Street, Bldg 30
Portland, Maine 04101
207.831.8585
Contact: Denis Lachman

Landscape Architects
Carroll Associates
217 Commercial St.
Portland, Maine 04101
207.772.1552
Contact: Patrick Carroll

Civil Engineer
Pinkham & Greer Civil Engineers
28 Vannah Ave.
Portland, ME 04103
207.781.5242
Contact: Thomas Greer

Surveyor
Four Points Associates, Inc.
9 Ralph Avenue
Lewiston, Maine 04240
207.577.5840
Contact: Donald Dostie

Drawing Set:

No. Date Revision

1 12-22-16 SITE PLAN REVIEW-FINAL

Drawing Set:

PERMITTING

Drawn:

MAP

Checked:

MAP

Approved:

PC

Drawing Title:

LANDSCAPE DETAILS

Job