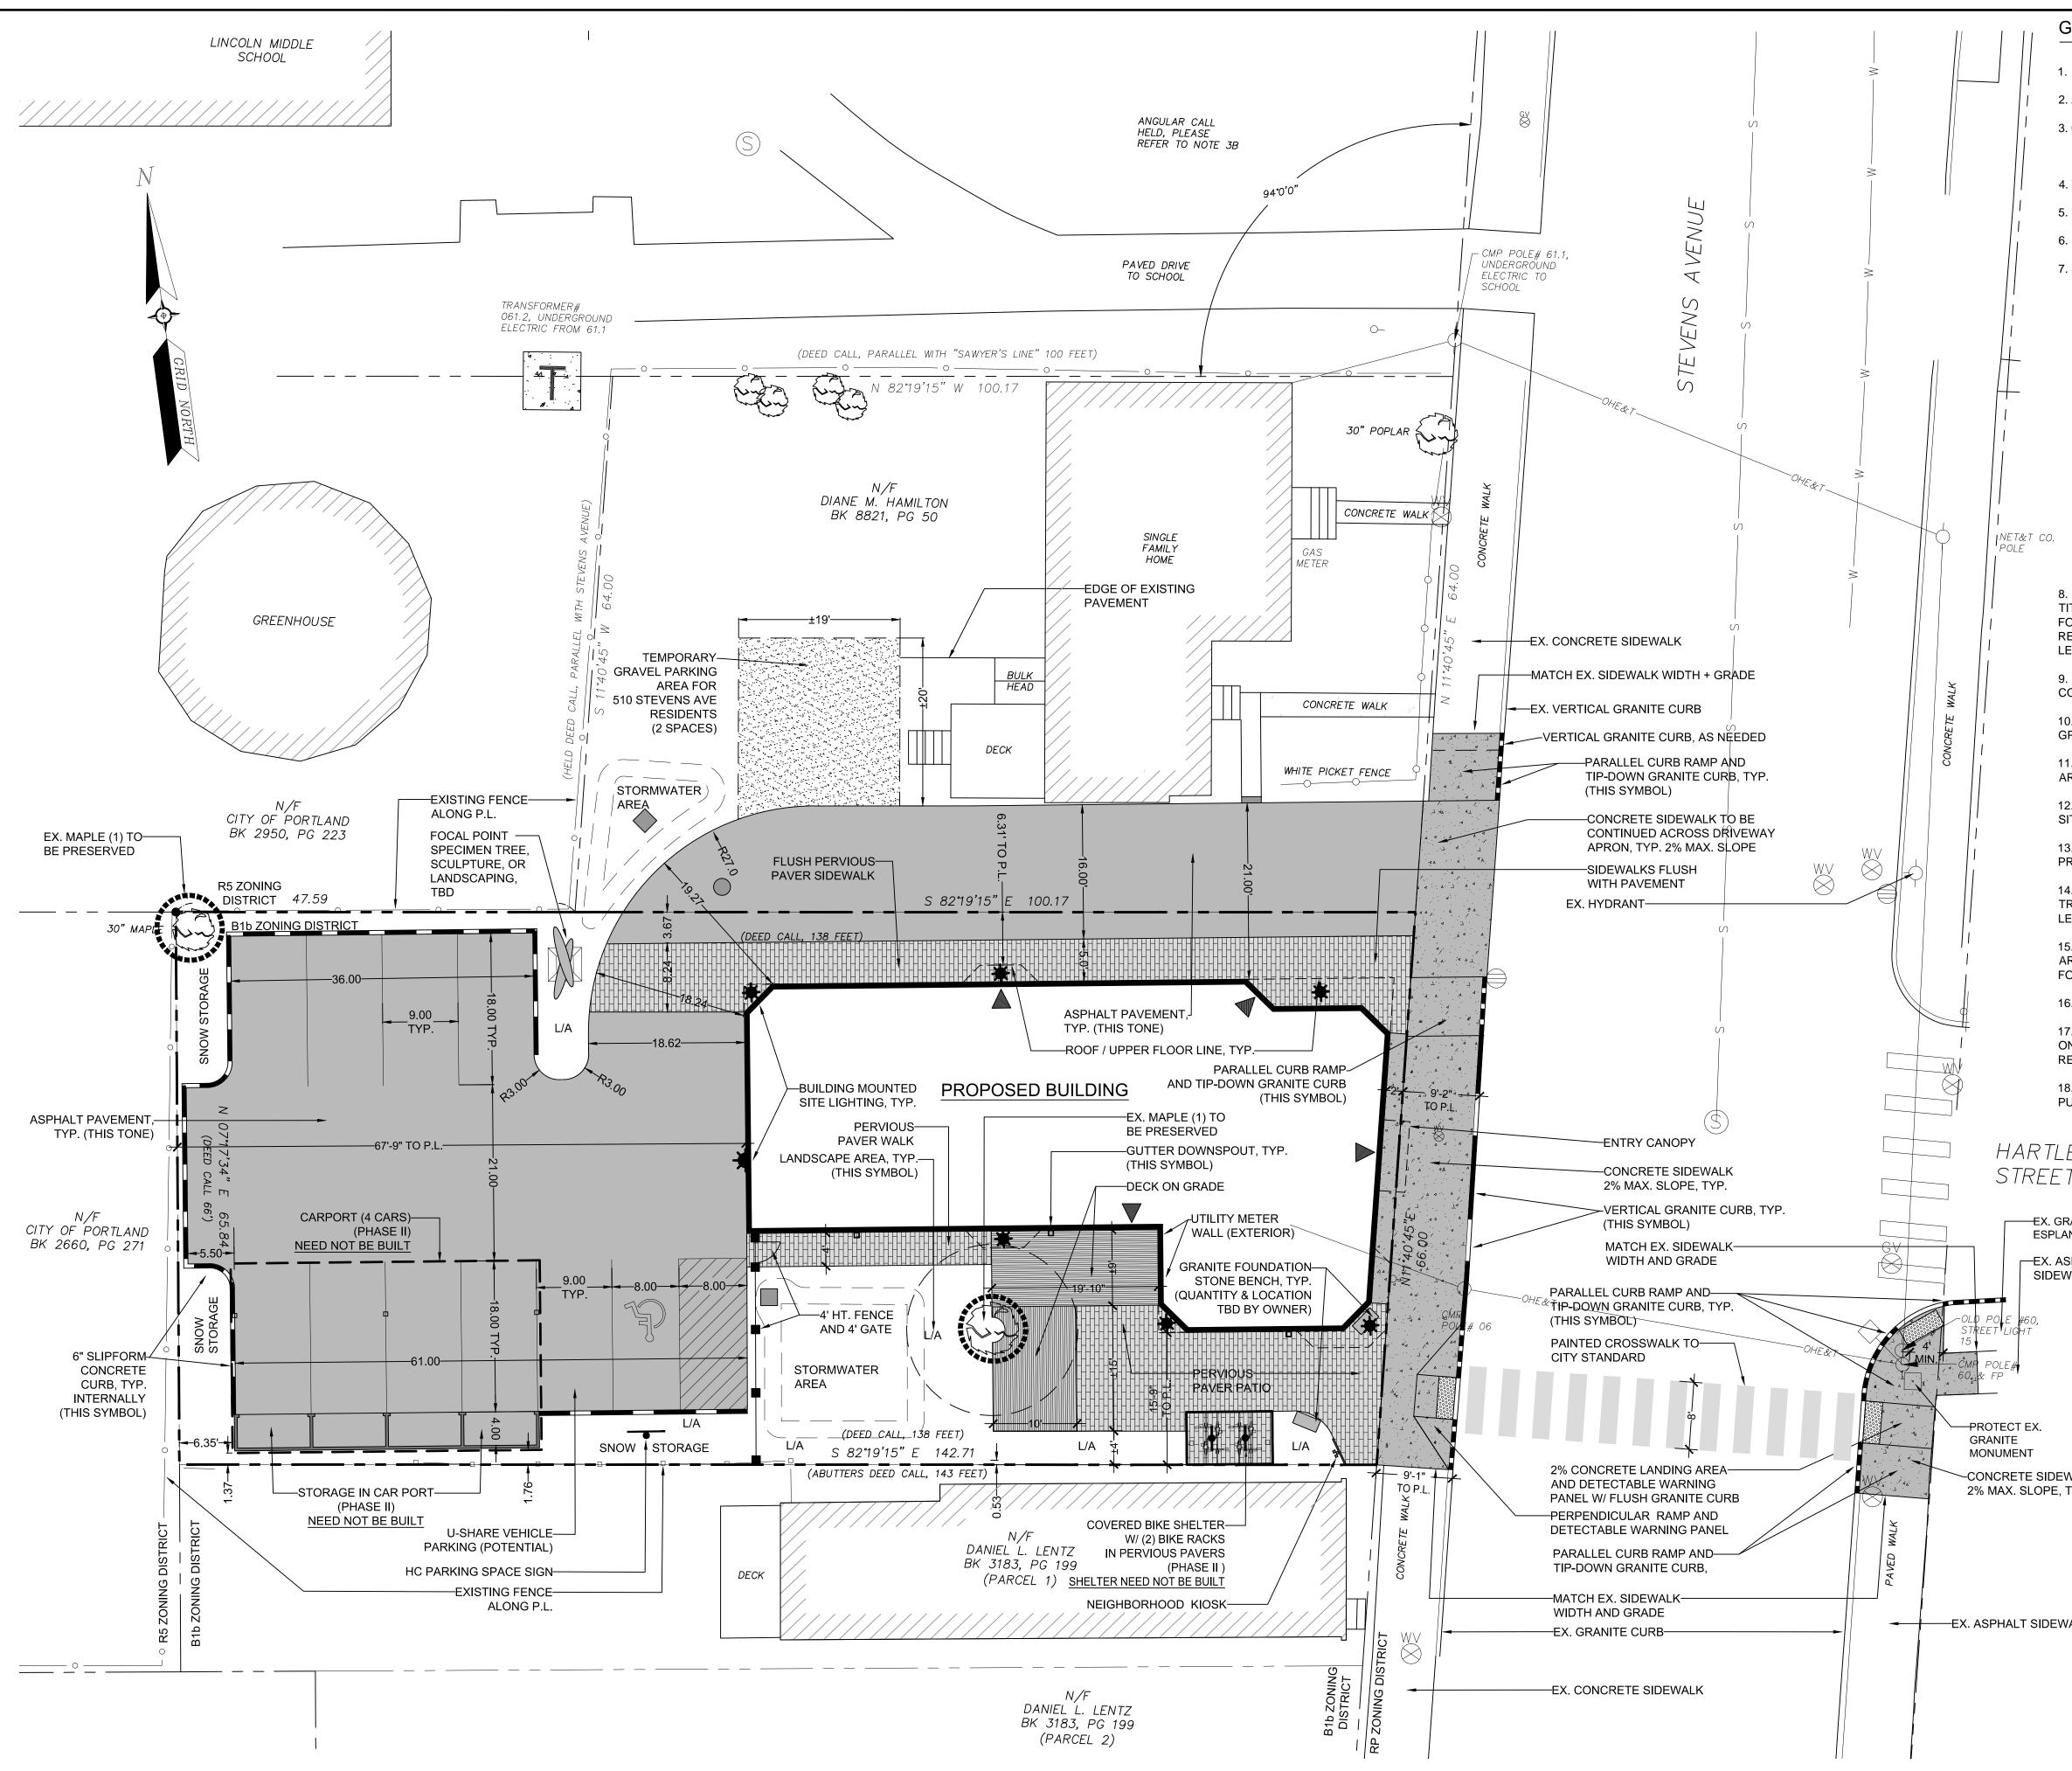

## GENERAL NOTES:

1. TOTAL SITE AREA: ±0.2195 ACRES (±9,562 SF) 2. ZONING DISTRICT: NEIGHBORHOOD BUSINESS ZONE (B1-b) 3. OWNER / APPLICANT: 502 DEERING CENTER, LLC 55 HAMBLET AVENUE PORTLAND, MAINE 04103 4. TAX MAP MAP 16NE, LOT 135-E009 5. BOOK AND PAGE: CCRD BOOK 32719, PAGE 274 6. PROJECT ADDRESS: **502 STEVENS AVENUE** 7. SPACE AND BULK: <u>RESIDENTIAL (4 UNITS) + RETAIL (2,000 SF) + OFFICE (800 SF)</u> PROPOSED B1-b ±0.2195 AC MIN. LOT SIZE NONE 4 D.U. (2,390 SF/DU) MIN. LOT AREA / D.U. 1,000 SF/DU (MULTI-FAMILY) MIN. STREET FRONTAGE 20 FT. 66 FT. MIN. LOT WIDTH NONE 65.84 FT. NONE 0 FT. MIN. FRONT YARD MAX. FRONT YARD 10 FT 0 FT. 10 FT. (PRINCIPAL) MIN. REAR YARD 67.8 FT. 5 FT. (ACCESSORY) 6.59 FT. MIN. SIDE YARD 5 FT. (PRINCIPAL) 6.31 FT. NONE (ACCESSORY) 0.1 FT. MAX. BLDG HEIGHT 32 FT. 35 FT.

MAX. 1ST FLOOR AREA NONRESIDENTIAL: 10,000 SF 2,505 SF 1,000 SF RETAIL: 5,000 SF OFF-STREET PARKING RESIDENTIAL (4 UNITS): 2 PS / D.U. 8 PS RETAIL (2,000 SF): 1 PS / 200 SF >2,000 0 PS OFFICE (800 SF): 1 PS / 400 SF <u>2 PS</u> 10 PS MAX. IMPERVIOUS SURFACE 90% 83% 8. BOUNDARY, TOPOGRAPHY, AND EXISTING CONDITIONS INFORMATION TAKEN FROM A PLAN

TITLED: "EXISTING CONDITIONS OF 502-504 & 510 STEVENS AVENUE, PORTLAND, MAINE", MADE FOR ADAM COPE, P.O. BOX 1398, PORTLAND, MAINE 04101. DATED AUGUST 2016 WITH LATEST REVISION DATE OF 9/1/16. PREPARED BY FOUR POINTS ASSOCIATES, INC. 9 RALPH AVENUE, LEWISTON, MAINE 04240, TEL 207.577.5840

9. BEARINGS AND COORDINATES ARE BASED ON GRID NORTH NAD 1983 MAINE STATE PLAN COORDINATE SYSTEM, WEST ZONE.

10. VERTICAL DATUM WAS DETERMINED BY STATIC OBSERVATION USING A DUAL FREQUENCY GPS UNIT. THE DATA WAS PROCESSED BY USING THE GEOID 2003 MODEL.

11. CONTRACTOR SHALL VERIFY ALL DIMENSIONS AND GRADES IN THE FIELD AND NOTIFY THE ARCHITECT IMMEDIATELY OF ANY DISCREPANCIES.

12. ALL DIMENSIONS SHOWN ARE TO FACE OF ALL WALLS, BUILDINGS, CURBS, AND OTHER SITE ELEMENTS UNLESS OTHERWISE NOTED.

13. EXISTING UNDERGROUND UTILITIES SHOWN ARE APPROXIMATE ONLY. CALL DIG-SAFE PRIOR TO BEGINNING WORK (1-800-225-4977).

14. ALL EXISTING VEGETATION TO BE PRESERVED AS SHOWN ON PLANS. PROVIDE A SMOOTH TRANSITION WHERE NEW WORK MEETS EXISTING. AREAS NOT REQUIRING GRADING SHALL BE LEFT UNDISTURBED.

15. STORAGE OR PARKING WILL NOT BE ALLOWED OVER THE ROOTS OF VEGETATION WHICH ARE TO BE PRESERVED. CONTRACTOR SHALL SECURE ALL NECESSARY PERMITS REQUIRED FOR THE WORK ON THESE PLANS.

16.ALL WORK SHALL COMPLY WITH LOCAL, STATE, AND FEDERAL REGULATIONS.

17. ALL AREAS DISTURBED OR WORK REQUIRED WITHIN TEMPORARY CONSTRUCTION AREAS ON PROPERTY SHALL BE REPAIRED BY RE-PAVING OR LOAM/SEEDING AS REQUIRED TO RETURN THE SITE TO PRE-CONSTRUCTION CONDITIONS.

18. ALL WORK WITHIN THE RIGHT-OF-WAY MUST BE COORDINATED WITH THE DEPARTMENT OF PUBLIC SERVICES.

| RILEY                    | LEGEND                   |                                                                                              |                             |                              |                                                                   |                   |      |
|--------------------------|--------------------------|----------------------------------------------------------------------------------------------|-----------------------------|------------------------------|-------------------------------------------------------------------|-------------------|------|
| REET                     | EXISTING                 |                                                                                              | PROPOSED                    |                              |                                                                   |                   |      |
| -EX. GRASS<br>ESPLANADE  |                          | SITE BOUNDARY<br>ABUTTER BOUNDARY<br>MONUMENT                                                |                             |                              |                                                                   |                   |      |
| –EX. ASPHALT<br>SIDEWALK | <br><br>●<br><br><br>0 0 | IRON PIPE/ROD<br>IRON REBAR TO BE SE<br>CHAIN LINK FENCE                                     |                             |                              | Drawing Set:<br>PERMITTING                                        |                   |      |
| 50,<br>T                 | 0 0<br>                  | STOCKADE FENCE<br>EDGE PAVEMENT<br>CURBLINE                                                  |                             | VERT. GRANITE<br>VERT. CONC. | Draw<br>M<br>Chec                                                 | AP                |      |
|                          | <u> </u>                 | BUILDING<br>SIGN                                                                             |                             | ∎ TIPDOWN GRANITE            |                                                                   | AP                |      |
| EX.<br>T                 | &<br>&<br>&<br>-0-       | WATER VALVE<br>GAS VALVE<br>UTILITY POLE                                                     | •                           |                              | Appr                                                              | <b>oved:</b><br>C |      |
| E SIDEWALK<br>LOPE, TYP. |                          | GUY WIRE<br>HYDRANT<br>CATCH BASIN CB/<br>SEWER MANHOLE<br>CONTOURS<br>GAS<br>WATER<br>SEWER | Drawing Title:<br>SITE PLAN |                              |                                                                   |                   |      |
| SIDEWALK                 | ——— ОНЕ & Т————<br>Э     | OVERHEAD<br>ELEC. & TEL.<br>DECIDUOUS TREE<br>TREE TO BE PRESERVED<br>DOWNSPOUT              |                             |                              | Job Number:<br>File:<br>Date: 12–22–2016 Scale<br>Drawing Number: |                   |      |
|                          |                          | 0'                                                                                           | 10'                         | 20'                          | Ć                                                                 | 2016 CARRO        | -Z.U |