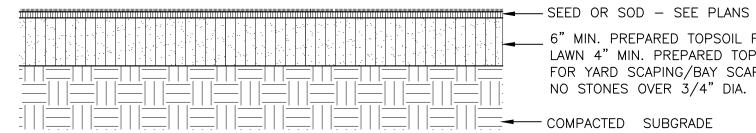

6" MIN. PREPARED TOPSOIL FOR LAWN 4" MIN. PREPARED TOPSOIL FOR YARD SCAPING/BAY SCAPING MIX NO STONES OVER 3/4" DIA.

SEEDED OR SODDED LAWN SCALE : NTS

TREE IN LAWN OR ESPLANADE SCALE : NTS

SHRUB PLANTING
SCALE : NTS