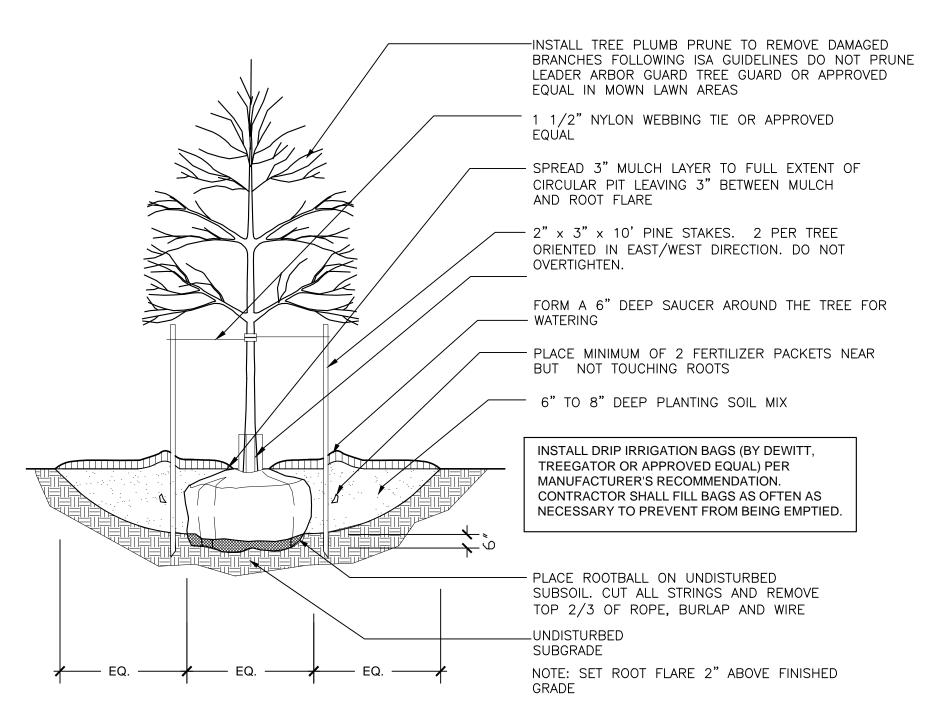

6" MIN. PREPARED TOPSOIL FOR LAWN 4" MIN. PREPARED TOPSOIL FOR YARD SCAPING/BAY SCAPING MIX NO STONES OVER 3/4" DIA.

SEEDED OR SODDED LAWN SCALE : NTS

TREE IN LAWN OR ESPLANADE SCALE : NTS

SHRUB PLANTING
SCALE : NTS