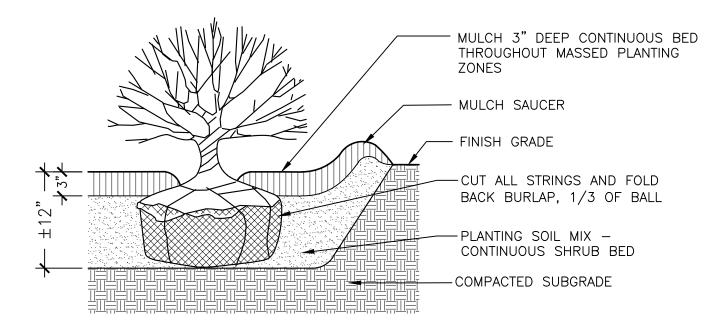

6" MIN. PREPARED TOPSOIL FOR LAWN 4" MIN. PREPARED TOPSOIL FOR YARD SCAPING/BAY SCAPING MIX NO STONES OVER 3/4" DIA.

SEEDED OR SODDED LAWN SCALE : NTS

TREE IN LAWN OR ESPLANADE SCALE : NTS

SHRUB PLANTING
SCALE : NTS