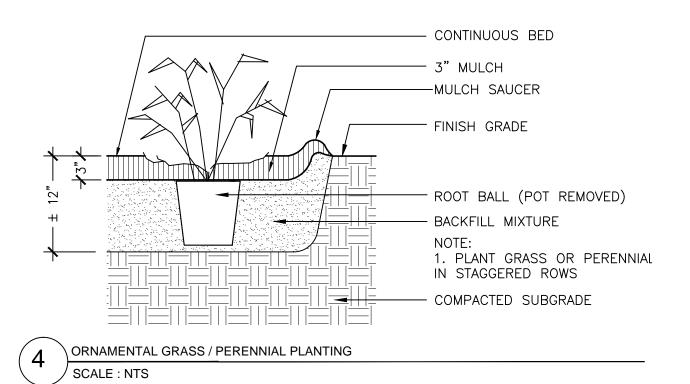

6" MIN. PREPARED TOPSOIL FOR LAWN 4" MIN. PREPARED TOPSOIL FOR YARD SCAPING/BAY SCAPING MIX NO STONES OVER 3/4" DIA.

SEEDED OR SODDED LAWN SCALE : NTS



TREE IN LAWN OR ESPLANADE SCALE : NTS



SHRUB PLANTING
SCALE : NTS



Project Name:

# 502 Deering Center

Portland, Maine

### Owner / Applicant:

502 Deering Center, LLC 55 Hamblet Avenue Portland, Maine 04103

#### Consultants:

Lachman Architects & Planners 58 Fore Street, Bldg 30 Portland, Maine 04101 207.831.8585 Contact: Denis Lachman

Landscape Architects
Carroll Associates 217 Commercial St. Portland, Maine 04101 207.772.1552 Contact: Patrick Carroll

Civil Engineer Pinkham & Greer Civil Engineers 28 Vannah Ave. Portland, ME 04103 207.781.5242 Contact: Thomas Greer

Four Points Associates, Inc. 9 Ralph Avenue Lewiston, Maine 04240 207.577.5840 Contact: Donald Dostie

#### Drawing Set:

| No. | Date     | Revision             |
|-----|----------|----------------------|
| 1   | 12-22-16 | SITE PLAN REVIEW-FIN |
| 2   | 2-7-17   | REVS PER CITY COMME