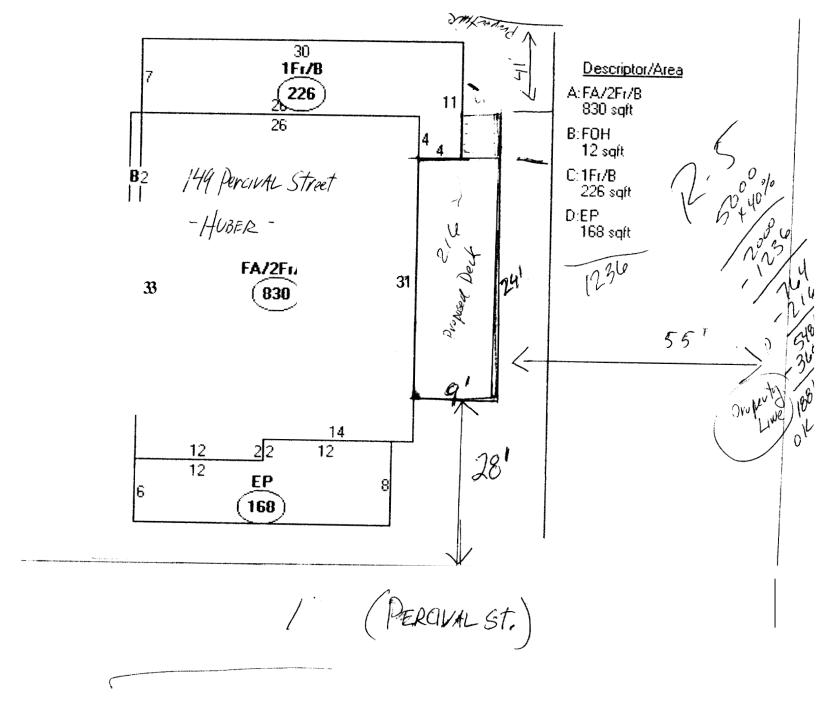

| Location/Address of Construction: 149 PERCIVAL ST. PURTLAW D                                                                                                                                                                                                                                                                                                                                                                                              |                                                                                  |                                                |  |
|-----------------------------------------------------------------------------------------------------------------------------------------------------------------------------------------------------------------------------------------------------------------------------------------------------------------------------------------------------------------------------------------------------------------------------------------------------------|----------------------------------------------------------------------------------|------------------------------------------------|--|
| Total Square Footage of Proposed Structure  \$\alpha\$16  Square Footage of Lot \( 9800 \)                                                                                                                                                                                                                                                                                                                                                                |                                                                                  |                                                |  |
| Tax Assessor's Chart, Block & Lot Chart# Block# Lot# 135 A 3                                                                                                                                                                                                                                                                                                                                                                                              | Owner: LARE HUBER                                                                | Telephone: 207871119()                         |  |
| Lessee/Buyer's Name (If Applicable)                                                                                                                                                                                                                                                                                                                                                                                                                       | Applicant name, address & telephone:  LARE HUBER 199 POULIVAL 87/190  Fee: \$ 39 |                                                |  |
| Current use: Stayle family Rest                                                                                                                                                                                                                                                                                                                                                                                                                           | douce                                                                            | THE DIAG INSPECTION                            |  |
| If the location is currently vacant, what wo                                                                                                                                                                                                                                                                                                                                                                                                              | I DEPT. OF                                                                       | BUILDING INSPECTI <b>ON</b><br>OF PORTLAND, ME |  |
| Approximately how long has it been vacant:  Proposed use: OUT Tran Pack - recreation  Project description:  RECEIVED                                                                                                                                                                                                                                                                                                                                      |                                                                                  |                                                |  |
| Contractor's name, address & telephone:  Who should we contact when the permit is ready: LARE HUBER  Malling address: 149 PERCIVAL ST.  PURITARID, WE  We will contact you by phone when the permit is ready. You must come in and pick up the permit and review the requirements before starting any work, with a Plan Reviewer. A stop work order will be issued and a \$100.00 fee if any work starts before the permit is picked up.  PHONE: \$71-190 |                                                                                  |                                                |  |
|                                                                                                                                                                                                                                                                                                                                                                                                                                                           |                                                                                  |                                                |  |