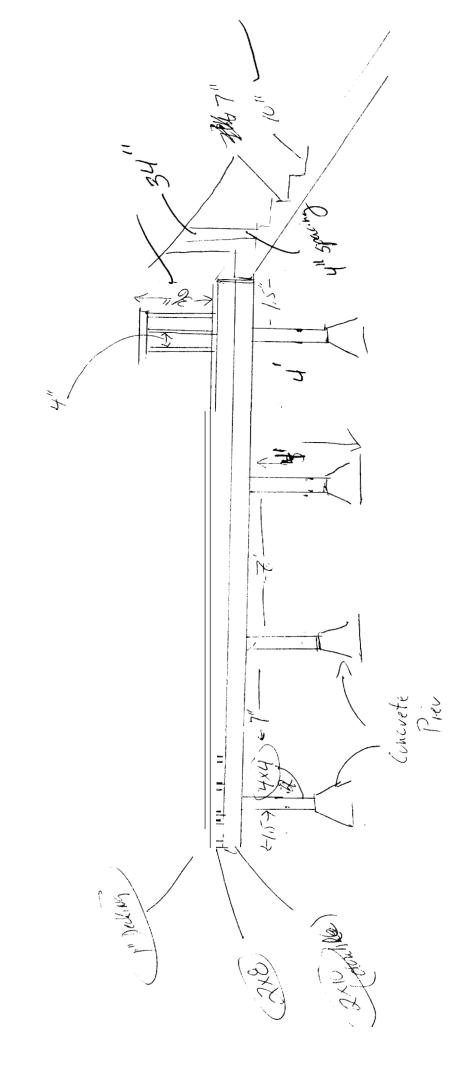

Dock for 149 Peruste Hused age, sill for Chare Mer + 4x4 12 XSIM MUSE 2×10 (cloushed) or in New XXIV athelast 2xe flow joinsts

DOUK FU 1419 PERLIMIC HUBER

4 - 4

1

| City of Portland, Maine - Building or Use Permit  |                         |                        | Permit No:             | Date Applied For:     | CBL:                  |
|---------------------------------------------------|-------------------------|------------------------|------------------------|-----------------------|-----------------------|
| 389 Congress Street, 04101 Tel: (2                | 207) 874-8703, Fax: (   | (207) 874-871 <u>6</u> | 05-1220                | 08/22/2005            | 135 A003001           |
| Location of Construction:                         | Owner Name:             | 0                      | wner Address:          | •                     | Phone:                |
| 149 Percival St                                   | Huber Lare P            |                        | 149 Percival St        |                       |                       |
| 3usiness Name:                                    | Contractor Name:        | C                      | Contractor Address:    |                       | Phone                 |
|                                                   | Owner                   |                        | Portland               |                       |                       |
| _essee/Buyer's Name                               | Phone:                  | P                      | ermit Type:            |                       |                       |
|                                                   |                         | L                      | Additions - Dwelli     | ings                  |                       |
| Proposed Use:                                     |                         | Proposed               | Project Description:   |                       |                       |
| Single Family Home/ install a 9' x 24'            | deck                    | install a              | a 9' <b>x</b> 24' deck |                       |                       |
|                                                   |                         |                        |                        |                       |                       |
|                                                   |                         |                        |                        |                       |                       |
|                                                   |                         |                        |                        |                       |                       |
|                                                   |                         |                        |                        |                       |                       |
| Dept: Zoning Status: A                            | pproved                 | Reviewer:              | Tammy Munson           | Approval Da           | <b>te:</b> 69/14/2605 |
| Note:                                             |                         |                        |                        | (                     | Ok to Issue: 🗹        |
|                                                   |                         |                        |                        |                       |                       |
|                                                   |                         |                        |                        |                       |                       |
| Dept: Building Status: A                          | pproved with Condition  | s <b>Reviewer:</b>     | Tammy Munson           | Approval Da           |                       |
| Note:                                             |                         |                        |                        | (                     | Ok to Issue: 🔽        |
| Permit approved based on the plar noted on plans. | as submitted and review | ed w/owner/contr       | actor, with additio    | nal information as ag | reed on and as        |