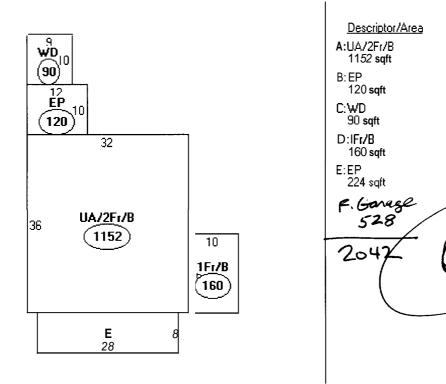

### Property Information

| <b>Year Built</b><br>1925 | Style<br>Old Style | Story Height 2     | <b>Sq. Ft.</b> 2464 | Total Acres<br>0.161 |                  |
|---------------------------|--------------------|--------------------|---------------------|----------------------|------------------|
| Bedrooms<br>3             | Full Baths         | Half Bat <b>hs</b> | Total Rooms<br>8    | Attic<br>Unfin       | Basement<br>Full |

### Outbuildings

| Type         | Quantity | Year Built | Size     | Grade | Condition |
|--------------|----------|------------|----------|-------|-----------|
| GARAGE-WD/CB | 1        | 1925       | 20 X 2 6 | В     | G         |