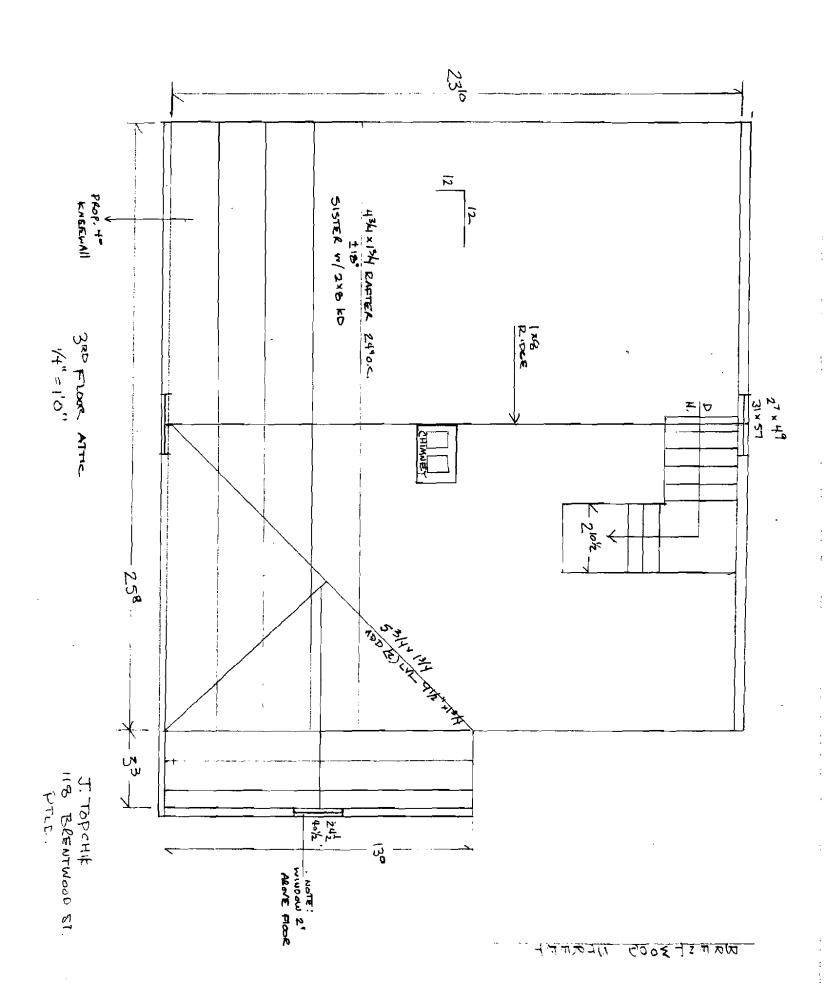

| Location/Address of Construction: 118                                                                                                                                                                                                        | PRENTWOOD                                                                                                 |                       |  |  |  |  |  |
|----------------------------------------------------------------------------------------------------------------------------------------------------------------------------------------------------------------------------------------------|-----------------------------------------------------------------------------------------------------------|-----------------------|--|--|--|--|--|
| Total Square Footage of Proposed Structure/A                                                                                                                                                                                                 |                                                                                                           |                       |  |  |  |  |  |
| Tax Assessor's Chart, Block & Lot Chart# Block# Lot#  [34 H 00]                                                                                                                                                                              | Applicant *must be owner, Lessee or Bu Name John Topchik Address 118 BEENTWOOD City, State & Zip Poztland | Telephone: 653 - 0147 |  |  |  |  |  |
| Lessee/DBA (If Applicable)  Owner (if different from Applicant)  Name  Address  City, State & Zip  Cost Of  Work: \$ 17,000.  Total Fee: \$                                                                                                  |                                                                                                           |                       |  |  |  |  |  |
| Current legal use (i.e. single family)  If vacant, what was the previous use?  Proposed Specific use:  Is property part of a subdivision?  NO  If yes, please name  Project description:  Finish An unfinished 3rd floor aric for A Bedroom. |                                                                                                           |                       |  |  |  |  |  |
| Contractor's name: BRUCE D. SMIT Address: 11 LATHAM St.  City, State & Zip South Politimo, M.  Who should we contact when the permit is read Mailing address: 11 LATHAM St. SOUTH                                                            | E. 04106<br>y: Bruce SmM                                                                                  | - ,                   |  |  |  |  |  |
| Please submit all of the information of                                                                                                                                                                                                      | putlined on the applicable Check                                                                          | liet Failure to       |  |  |  |  |  |