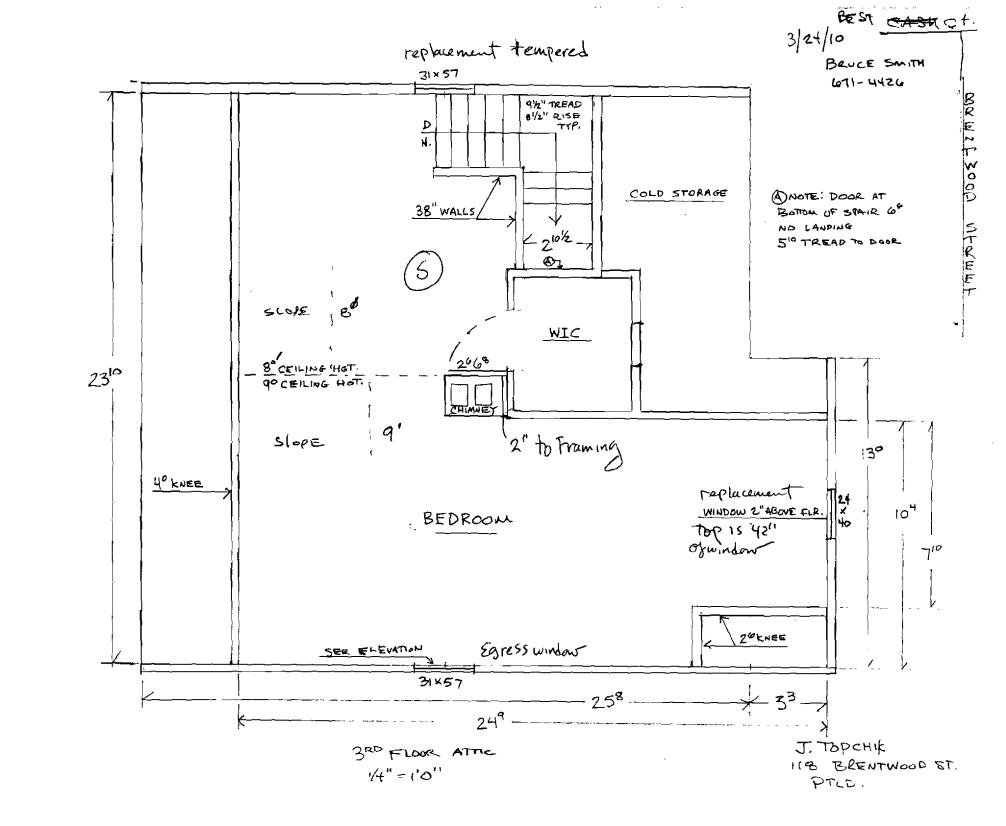

| Location/Address of Construction: 118                                                                                                                                                                                                        | PRENTWOOD                                                                                                 |                       |  |  |  |  |  |
|----------------------------------------------------------------------------------------------------------------------------------------------------------------------------------------------------------------------------------------------|-----------------------------------------------------------------------------------------------------------|-----------------------|--|--|--|--|--|
| Total Square Footage of Proposed Structure/A                                                                                                                                                                                                 |                                                                                                           |                       |  |  |  |  |  |
| Tax Assessor's Chart, Block & Lot Chart# Block# Lot#  [34 H 00]                                                                                                                                                                              | Applicant *must be owner, Lessee or Bu Name John Topchik Address 118 BEENTWOOD City, State & Zip Poztland | Telephone: 653 - 0147 |  |  |  |  |  |
| Lessee/DBA (If Applicable)  Owner (if different from Applicant)  Name  Address  City, State & Zip  Cost Of  Work: \$ 17,000.  Total Fee: \$                                                                                                  |                                                                                                           |                       |  |  |  |  |  |
| Current legal use (i.e. single family)  If vacant, what was the previous use?  Proposed Specific use:  Is property part of a subdivision?  NO  If yes, please name  Project description:  Finish An unfinished 3rd floor aric for A Bedroom. |                                                                                                           |                       |  |  |  |  |  |
| Contractor's name: BRUCE D. SMIT Address: 11 LATHAM St.  City, State & Zip South Politimo, M.  Who should we contact when the permit is read Mailing address: 11 LATHAM St. SOUTH                                                            | E. 04106<br>y: Bruce SmM                                                                                  | - ,                   |  |  |  |  |  |
| Please submit all of the information of                                                                                                                                                                                                      | putlined on the applicable Check                                                                          | liet Failure to       |  |  |  |  |  |