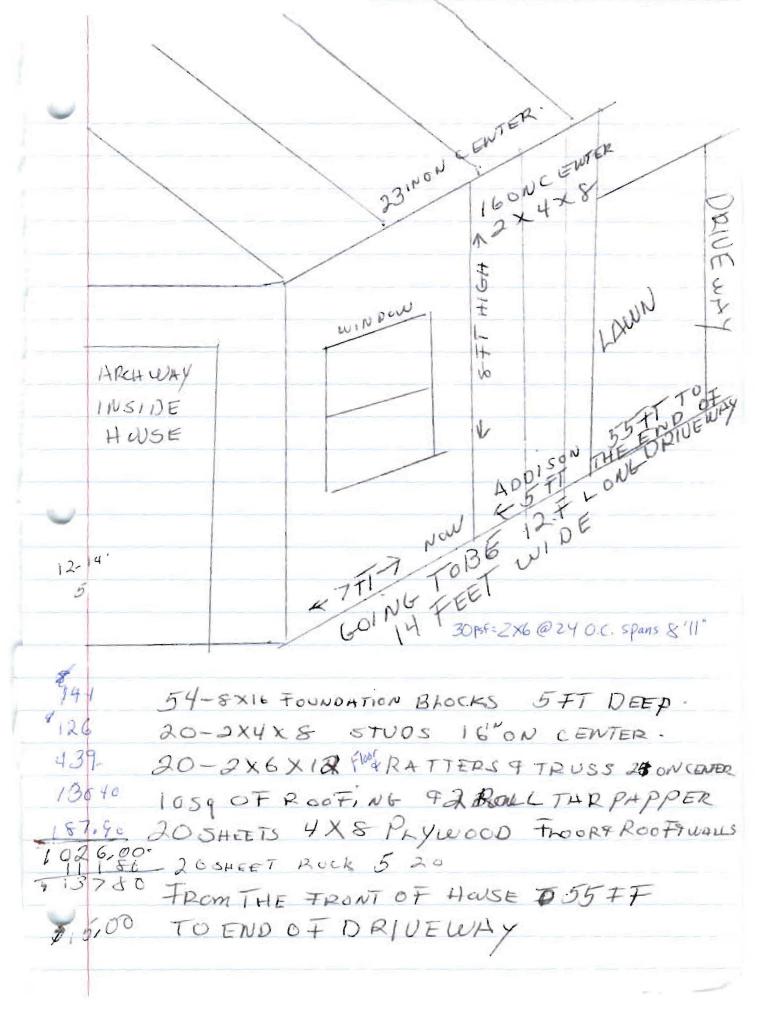

| Location/Address of Construction:                                                                                                                                                                                                    | ILEONA                                                              | LRU ST                                                 | 1 . |                            |  |
|--------------------------------------------------------------------------------------------------------------------------------------------------------------------------------------------------------------------------------------|---------------------------------------------------------------------|--------------------------------------------------------|-----|----------------------------|--|
| Total Square Footage of Proposed Structu<br>5 X 14 7 0 59 Frest                                                                                                                                                                      |                                                                     | Square Footage of Lot<br>2,706                         |     |                            |  |
| Tax Assessor's Chart, Block & Lot Chart# Block# Lot#                                                                                                                                                                                 | ax Assessor's Chart, Block & Lot hart# Block# Lot#                  |                                                        |     | Telephone:<br>207-774-4980 |  |
| Lessee/Buyer's Name (If Applicable)                                                                                                                                                                                                  | Applicant name, address & telephone:  1/ A E O NARD ST  TORTLAND ME |                                                        |     | Cost Of Work: \$ 1,506.00  |  |
| Current use: 5 INGLE FAMBLY.  If the location is currently vacant, what was  Approximately how long has it been vacant.  Proposed use: SINGLE FAMLE, A  Project description:  5 X I Y I S TURIE A                                    | nt:<br>                                                             |                                                        |     | -                          |  |
| Contractor's name, address & telephone: Who should we contact when the permit is Mailing address: We will contact you by phone when the per review the requirements before starting and and a \$100.00 fee if any work starts before | ermit is ready                                                      | y. You must come In and p<br>a Plan Reviewer. A stop w |     |                            |  |