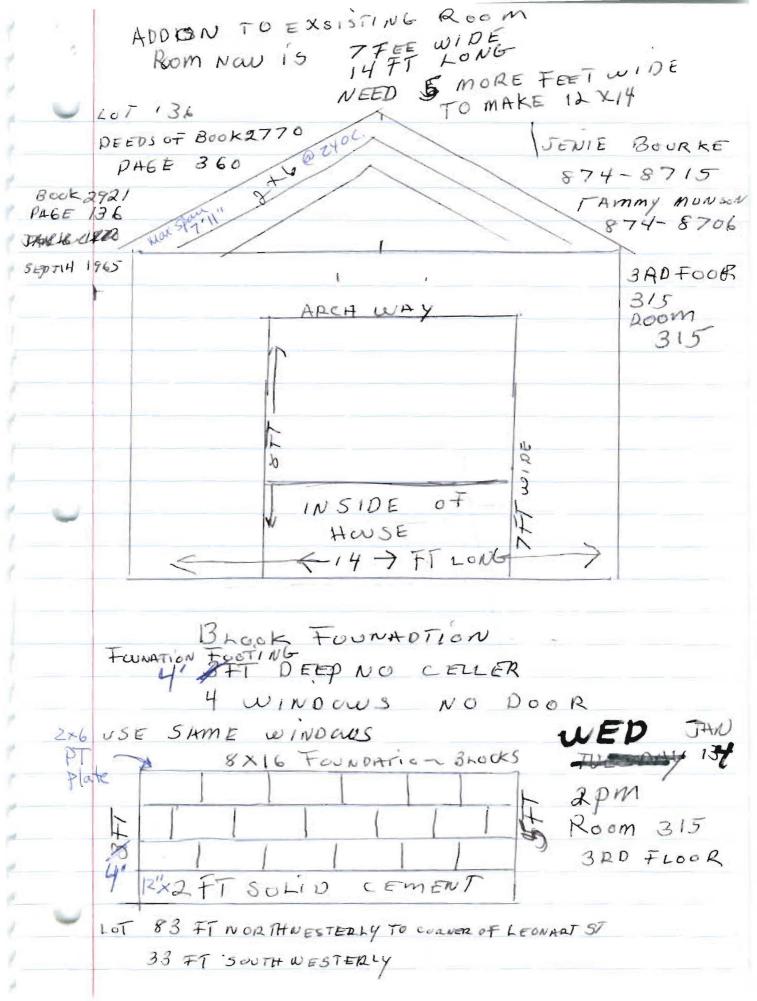

| Location/Address of Construction:                                                                                                                                                                                                    | ILEONA                                                              | LRU ST                                                 | 1 . |                            |  |
|--------------------------------------------------------------------------------------------------------------------------------------------------------------------------------------------------------------------------------------|---------------------------------------------------------------------|--------------------------------------------------------|-----|----------------------------|--|
| Total Square Footage of Proposed Structu<br>5 X 14 7 0 59 Frest                                                                                                                                                                      |                                                                     | Square Footage of Lot<br>2,706                         |     |                            |  |
| Tax Assessor's Chart, Block & Lot Chart# Block# Lot#                                                                                                                                                                                 | ax Assessor's Chart, Block & Lot hart# Block# Lot#                  |                                                        |     | Telephone:<br>207-774-4980 |  |
| Lessee/Buyer's Name (If Applicable)                                                                                                                                                                                                  | Applicant name, address & telephone:  1/ A E O NARD ST  TORTLAND ME |                                                        |     | Cost Of Work: \$ 1,506.00  |  |
| Current use: 5 INGLE FAMBLY.  If the location is currently vacant, what was  Approximately how long has it been vacant.  Proposed use: SINGLE FAMLE, A  Project description:  5 X I Y I S TURIE A                                    | nt:<br>                                                             |                                                        |     | -                          |  |
| Contractor's name, address & telephone: Who should we contact when the permit is Mailing address: We will contact you by phone when the per review the requirements before starting and and a \$100.00 fee if any work starts before | ermit is ready                                                      | y. You must come In and p<br>a Plan Reviewer. A stop w |     |                            |  |

BEGINNING IN THE NORTHEASTERLY SIDE LINE OF LEONARD ST AT A POINT EIGHTY THREE (83) FT NORTHWESTERLY FROM NORTH ESTERLY AND AT RIGHT A NGLES DITH SAID LE ONARD STREET EIGHTYTWO(82) FEET MORE OR LESS TOASTAKE THE NCE RUNWING WORTH WESTERLY AND AT RIGHT ANGLE WITH THE LAST COLRSE AND PAPALLEL WITH SAID SIDE LINE OF LEONARDST THIRTY THREE (33) FEETTO AN IRON THENCE RUNNING SOUTH WESTERLY AT RIGHT ANGLES WITH LAST COURSE AND PARALLEL WITH THE FIRST COURSE EIGHTY TWO (82) FEET MORE OR LESS TO SAID SIDE LINE OF LEONARD STREET THENCE RUNNING SON THE ASTERNY ANONG SAID SIDE LINE OF GEONARD STREET THIRTY THREE 33) FEET TO THE POINT OF BEGINNING