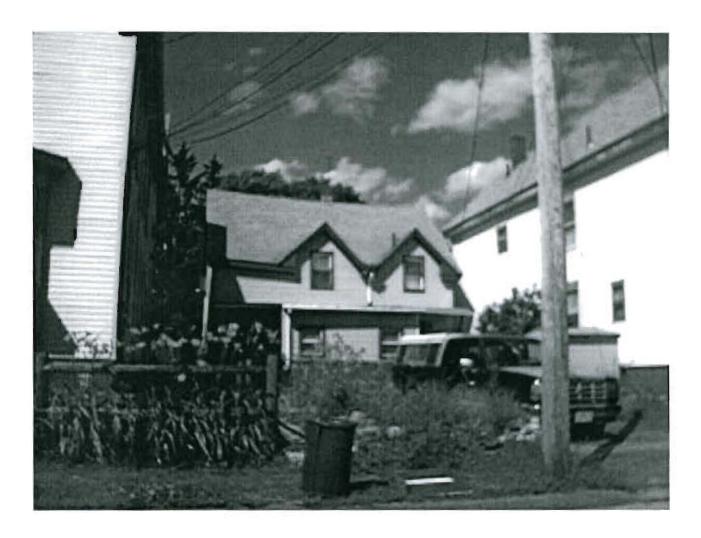

## PERMIT

PERMIT ISSUED

Permit Number: 040040

| This is to certify that _ | Deluca Thomas D &/self             |                                     |                         |  |
|---------------------------|------------------------------------|-------------------------------------|-------------------------|--|
| has permission to         | Build a 5'x 14' one story addition | n in the front to expand existing b | droom Tily of Print and |  |
| AT 9 Leonard St           |                                    | CB                                  | L 134 G006001           |  |

| Location/Address of Construction:                                                                                                                                                                                                    | ILEONA                                                              | LRU ST                                                 | 1 . |                            |  |
|--------------------------------------------------------------------------------------------------------------------------------------------------------------------------------------------------------------------------------------|---------------------------------------------------------------------|--------------------------------------------------------|-----|----------------------------|--|
| Total Square Footage of Proposed Structu<br>5 X 14 7 0 59 Frest                                                                                                                                                                      |                                                                     | Square Footage of Lot<br>2,706                         |     |                            |  |
| Tax Assessor's Chart, Block & Lot Chart# Block# Lot#                                                                                                                                                                                 | ax Assessor's Chart, Block & Lot hart# Block# Lot#                  |                                                        |     | Telephone:<br>207-774-4980 |  |
| Lessee/Buyer's Name (If Applicable)                                                                                                                                                                                                  | Applicant name, address & telephone:  1/ A E O NARD ST  TORTLAND ME |                                                        |     | Cost Of Work: \$ 1,506.00  |  |
| Current use: 5 INGLE FAMBLY.  If the location is currently vacant, what was  Approximately how long has it been vacant.  Proposed use: SINGLE FAMLE, A  Project description:  5 X I Y I S TURIE A                                    | nt:<br>                                                             |                                                        |     | -                          |  |
| Contractor's name, address & telephone: Who should we contact when the permit is Mailing address: We will contact you by phone when the per review the requirements before starting and and a \$100.00 fee if any work starts before | ermit is ready                                                      | y. You must come In and p<br>a Plan Reviewer. A stop w |     |                            |  |