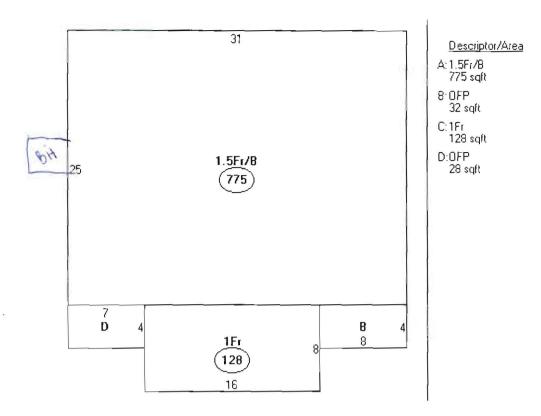

Property Information

Year Built 1900

Style Old Style

Story Height 1.5

Sq. Pt. 1484

Total Acres

3.262

Bedrooms 3

Full Baths l

Half Baths 1

Total Rooms 6

Attic None

Basement Ful1

Outbuildings

Type

Quantity

Picture and Sketch

Picture

Sketch

Click here to view Tax Roll Information.

Any information concerning tax payments should be directed to the Treasury office at 874-8490 or emailed.

New Search!

Copy of DEED FRONT NEI CHBORS HOUSE 14 FT FRom MEBER HOUSE NEIGHBORS 34 FW 1 DE 4 CUSE To Front Property Cine