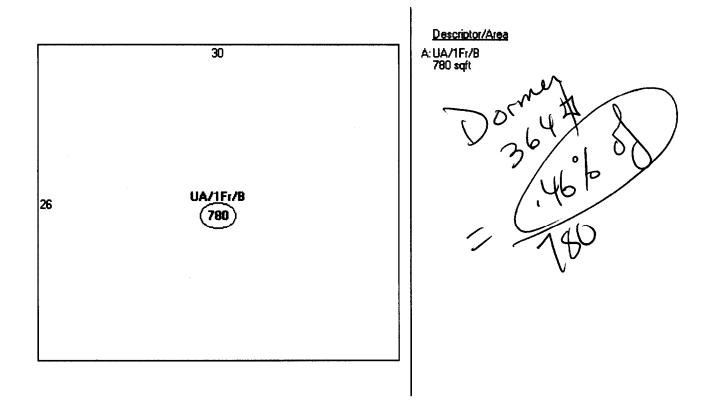

11/3/03 Frang, elect roghinok.

| City of Portland, Maine - Buil                                                                                                                    | ding or Use Permit                                                                                                                                           |                | Permit No:             | Date Applied For:     | CBL:                              |  |
|---------------------------------------------------------------------------------------------------------------------------------------------------|--------------------------------------------------------------------------------------------------------------------------------------------------------------|----------------|------------------------|-----------------------|-----------------------------------|--|
| 389 Congress Street, 04101 Tel: (                                                                                                                 | 0                                                                                                                                                            | 03-1125        | 09/17/2003             | 134 F008001           |                                   |  |
| Location of Construction:                                                                                                                         | Owner Name:                                                                                                                                                  |                | Owner Address:         |                       | Phone:                            |  |
| 10 Leonard St Moroz Monika M                                                                                                                      |                                                                                                                                                              |                | 10 Leonard St          |                       | ( ) 771-8813                      |  |
| Business Name:                                                                                                                                    | Contractor Name:                                                                                                                                             | 1              | Contractor Address:    |                       | Phone                             |  |
|                                                                                                                                                   | S. H. Mathews                                                                                                                                                |                | 44 Salem Street Po     | ortland               | (207) 749-7269                    |  |
| Lessee/Buyer's Name                                                                                                                               | Phone: P                                                                                                                                                     |                | Permit Type:           |                       |                                   |  |
|                                                                                                                                                   |                                                                                                                                                              |                | Alterations - Dwe      | llings                |                                   |  |
| Proposed Use:                                                                                                                                     |                                                                                                                                                              | Propose        | d Project Description: |                       |                                   |  |
| Single Family w/shed dormer                                                                                                                       |                                                                                                                                                              | Build          | 13x28 unfinished s     | shed dormer           |                                   |  |
|                                                                                                                                                   |                                                                                                                                                              |                |                        |                       |                                   |  |
| •                                                                                                                                                 | pproved with Conditions                                                                                                                                      | Reviewer:      | Jeanine Bourke         | Approval D            |                                   |  |
| Note:                                                                                                                                             |                                                                                                                                                              |                |                        |                       | Ok to Issue:                      |  |
| 1) Sec. 14-436(b) allows an 80% exp                                                                                                               | pansion for legally non-con                                                                                                                                  | nforming to se | backs, this project    | equals 46% of first f | floor footprint                   |  |
| 2) This property shall remain a single family dwelling. Any change of use shall require a separate permit application for review and<br>approval. |                                                                                                                                                              |                |                        |                       |                                   |  |
| Dept: Building Status: A<br>Note:                                                                                                                 | pproved                                                                                                                                                      | Reviewer:      | Jeanine Bourke         | Approval D            | ate: 09/17/2003<br>Ok to Issue: 🗹 |  |
| 1) Application approval based upon<br>and approrval prior to work.                                                                                | 1) Application approval based upon information provided by applicant. Any deviation from approved plans requires separate review and approval prior to work. |                |                        |                       |                                   |  |
| 2) Separate permits are required for a                                                                                                            | any electrical or plumbing                                                                                                                                   | work.          |                        |                       |                                   |  |

| the No.            | ew Search button | at the bottom of th       | e screen to submit                                   | a new query.                | - Dun alare                  |
|--------------------|------------------|---------------------------|------------------------------------------------------|-----------------------------|------------------------------|
| Curre              | nt Owner Info    | rmation                   |                                                      |                             | 2 fm sterr                   |
|                    | Card Mumber      |                           | l of l                                               |                             | · · ·                        |
|                    | Parcel ID        |                           | 134 F008001                                          | ,                           | a C                          |
|                    | Location         |                           | <b>LEONARD ST</b>                                    |                             | e                            |
|                    | Land Use         |                           | SINGLE FAMILY                                        |                             | # 1125                       |
|                    | Owner Address    |                           | MOROZ MONIKA M<br>10 leonard St<br>Portland me 04103 |                             | ZPM steve<br># 1125<br>RSzon |
|                    | Book/Page        |                           | 12072/125                                            |                             |                              |
|                    | Legal            |                           | 134-F-8<br>Leonard St 6-10                           |                             |                              |
|                    |                  |                           | 8267 SF                                              |                             |                              |
|                    | Valuation        | Information               |                                                      |                             |                              |
|                    | Land<br>\$32,450 | Building<br>\$52,810      | Total<br>\$85,260                                    |                             |                              |
| Property Infor     | mation           |                           |                                                      |                             |                              |
| Year Built<br>1929 | Style<br>Cape    | Story Height<br>l         | <b>8g. Ft.</b><br>780                                | Total Acres<br>0.19         |                              |
| Bedrooms<br>2      | Full Baths<br>1  | Half Baths                | Total Rooms<br>b                                     | <b>Atti</b> c<br>Unfin      | Basement<br>Full             |
| Outbuildings       |                  |                           |                                                      |                             |                              |
| Type<br>Shed-Frame | Quantity<br>L    | Year Built<br>2002        | Sixe<br>Axld                                         | Grade<br>C                  | Condition<br>A               |
| Sales Int          | formation        |                           |                                                      |                             |                              |
| Date<br>08/01/1999 |                  | ₽D●<br>Blding             | <b>Price</b><br>\$87,500                             | <b>Book/Pag</b><br>12072-12 | _                            |
|                    |                  | Picture and               | Sketch                                               |                             |                              |
|                    | Pict             | ure                       | Sketch                                               |                             |                              |
|                    | Click            | <u>here</u> to view Tax I | Roll Information.                                    |                             |                              |