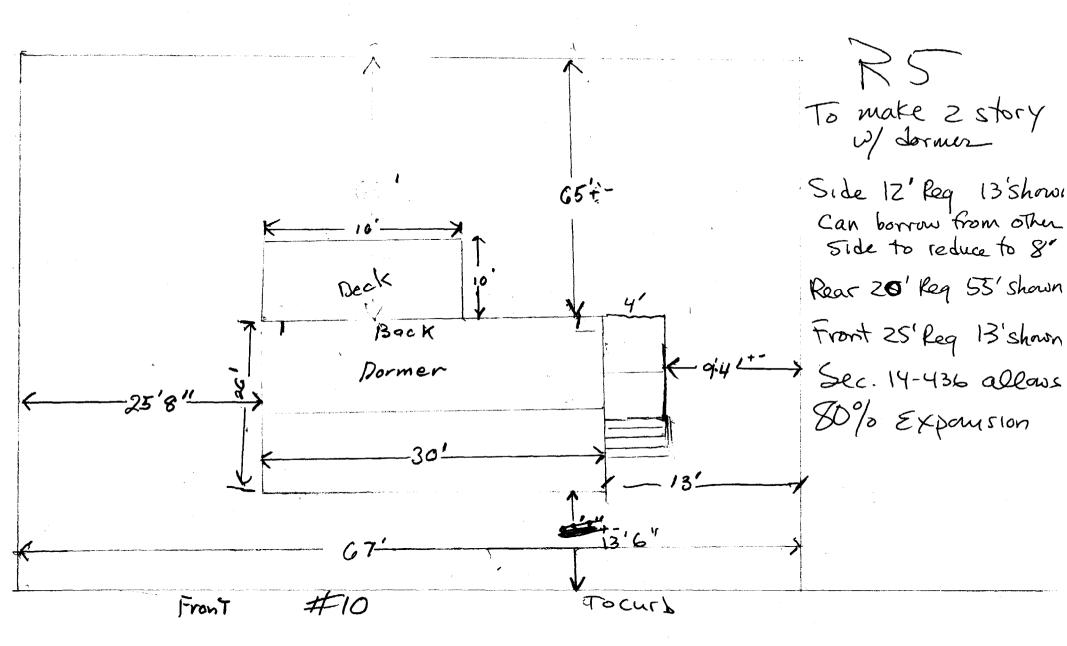

11/3/03 Frang, elect roghinok.

| City of Portland, Maine - Buil                                                                                                                    | ding or Use Permit                                                                                                                                           |                | Permit No:             | Date Applied For:     | CBL:                              |  |
|---------------------------------------------------------------------------------------------------------------------------------------------------|--------------------------------------------------------------------------------------------------------------------------------------------------------------|----------------|------------------------|-----------------------|-----------------------------------|--|
| 389 Congress Street, 04101 Tel: (                                                                                                                 | 0                                                                                                                                                            | 03-1125        | 09/17/2003             | 134 F008001           |                                   |  |
| Location of Construction:                                                                                                                         | Owner Name:                                                                                                                                                  |                | Owner Address:         |                       | Phone:                            |  |
| 10 Leonard St Moroz Monika M                                                                                                                      |                                                                                                                                                              |                | 10 Leonard St          |                       | ( ) 771-8813                      |  |
| Business Name:                                                                                                                                    | Contractor Name:                                                                                                                                             | 1              | Contractor Address:    |                       | Phone                             |  |
|                                                                                                                                                   | S. H. Mathews                                                                                                                                                |                | 44 Salem Street Po     | ortland               | (207) 749-7269                    |  |
| Lessee/Buyer's Name                                                                                                                               | Phone: P                                                                                                                                                     |                | Permit Type:           |                       |                                   |  |
|                                                                                                                                                   |                                                                                                                                                              |                | Alterations - Dwe      | llings                |                                   |  |
| Proposed Use:                                                                                                                                     |                                                                                                                                                              | Propose        | d Project Description: |                       |                                   |  |
| Single Family w/shed dormer                                                                                                                       |                                                                                                                                                              | Build          | 13x28 unfinished s     | shed dormer           |                                   |  |
|                                                                                                                                                   |                                                                                                                                                              |                |                        |                       |                                   |  |
| •                                                                                                                                                 | pproved with Conditions                                                                                                                                      | Reviewer:      | Jeanine Bourke         | Approval D            |                                   |  |
| Note:                                                                                                                                             |                                                                                                                                                              |                |                        |                       | Ok to Issue:                      |  |
| 1) Sec. 14-436(b) allows an 80% exp                                                                                                               | pansion for legally non-con                                                                                                                                  | nforming to se | backs, this project    | equals 46% of first f | floor footprint                   |  |
| 2) This property shall remain a single family dwelling. Any change of use shall require a separate permit application for review and<br>approval. |                                                                                                                                                              |                |                        |                       |                                   |  |
| Dept: Building Status: A<br>Note:                                                                                                                 | pproved                                                                                                                                                      | Reviewer:      | Jeanine Bourke         | Approval D            | ate: 09/17/2003<br>Ok to Issue: 🗹 |  |
| 1) Application approval based upon<br>and approrval prior to work.                                                                                | 1) Application approval based upon information provided by applicant. Any deviation from approved plans requires separate review and approval prior to work. |                |                        |                       |                                   |  |
| 2) Separate permits are required for a                                                                                                            | any electrical or plumbing                                                                                                                                   | work.          |                        |                       |                                   |  |

| Location/Address of Construction: /                                                                                                                                                                                                                                                                    | O Lennar                                                                             | doi                                                                                                                              | 2                                | <u>, ,, in</u>                                                                                                     |
|--------------------------------------------------------------------------------------------------------------------------------------------------------------------------------------------------------------------------------------------------------------------------------------------------------|--------------------------------------------------------------------------------------|----------------------------------------------------------------------------------------------------------------------------------|----------------------------------|--------------------------------------------------------------------------------------------------------------------|
| Total Square Footage of Proposed Struc<br>364                                                                                                                                                                                                                                                          | · · · ·                                                                              | Square Footage of Lot                                                                                                            | -                                |                                                                                                                    |
| Tax Assessor's Chart, Block & Lot<br>Chart# Block# Lot#<br>134 F 00 K                                                                                                                                                                                                                                  | Owner:                                                                               | n Bourque                                                                                                                        |                                  | Telephone:<br>7719913                                                                                              |
| Lessee/Buyer's Name (If Applicable)                                                                                                                                                                                                                                                                    | telephone<br>44 Sale                                                                 | name, address &<br>SAMatThowg<br>ME04102                                                                                         | W                                | ost Of<br>/ork: <u>\$ 3800 -</u><br>He: \$ 57.00                                                                   |
| Current use: <u>@TT/C</u>                                                                                                                                                                                                                                                                              | -                                                                                    |                                                                                                                                  | • -                              |                                                                                                                    |
| if the location is currently vacant, what w                                                                                                                                                                                                                                                            | as prior use:                                                                        | ·                                                                                                                                | · · ·                            |                                                                                                                    |
| Approximately how long has it been vac                                                                                                                                                                                                                                                                 | ant:                                                                                 |                                                                                                                                  |                                  |                                                                                                                    |
| Proposed use: <u>Extra bedroom</u><br>Project description: Build 28' B                                                                                                                                                                                                                                 | )ermer                                                                               |                                                                                                                                  |                                  |                                                                                                                    |
| Contractor's name, address & telephone                                                                                                                                                                                                                                                                 | : 3.A. Ma<br>12-TI                                                                   | Thews 44 sole<br>and ME04102                                                                                                     | m S                              | T                                                                                                                  |
| Who should we contact when the permit<br>Malling address:                                                                                                                                                                                                                                              |                                                                                      | -                                                                                                                                |                                  |                                                                                                                    |
| We will contact you by phone when the<br>review the requirements before starting a<br>and a \$100.00 fee if any work starts before                                                                                                                                                                     | iny work, with                                                                       | a Plan Reviewer. A stop                                                                                                          | work                             | up the permit and<br>order will be issued<br>そ 7スC9                                                                |
| F THE REQUIRED INFORMATION IS NOT INCL<br>DENIED AT THE DISCRETION OF THE BUILDING<br>NFORMATION IN ORDER TO APROVE THIS P<br>hereby certify that I am the Owner of record of the m<br>have been authorized by the owner to make this app<br>utsdiction. In addition, if a permit for work described I | B/PLANNING<br>ERMIT.<br>Named property,<br>Nication as his/he<br>in this application | DEPARTMENT, WE MAY RE<br>or that the owner of record autor<br>authorized agent. I agree to<br>his issued, I certify that the Cod | thorizes<br>conform<br>le Offick | ADDITIONAL<br>the proposed work and that I<br>in to all applicable laws of this<br>all's authorized representative |
| hail have the authority to enter all areas covered by<br>o this permit.                                                                                                                                                                                                                                | this permit at an                                                                    | y reasonable hour to enforce th                                                                                                  | he provi                         | sions of the codes applicable                                                                                      |
| signature of applicant: Steven /                                                                                                                                                                                                                                                                       | alles                                                                                | Date: C                                                                                                                          | 7-9                              | -03                                                                                                                |
| This is NOT a permit, you may n                                                                                                                                                                                                                                                                        | ot commer                                                                            | oce ANY work until th                                                                                                            |                                  | rmit is issued                                                                                                     |