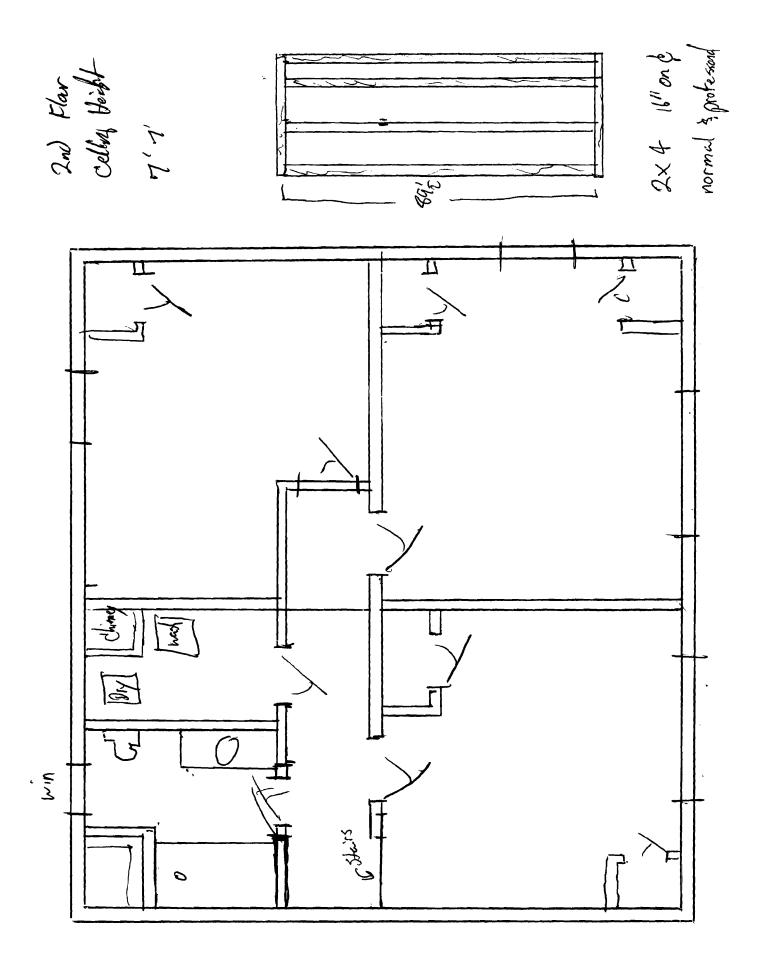

information provided by applicant. Any deviation from approved plans requires separate review and approval prior to work.                                                                                       |                                |                       |                                 |                       |                |                 |  |  |
| <ol> <li>Separate permits are required for a<br/>Separate plans may need to be sub</li> </ol>                                                                                                                                                      |                                |                       | -                               |                       |                |                 |  |  |





Entry Bath 2×4 16" on &