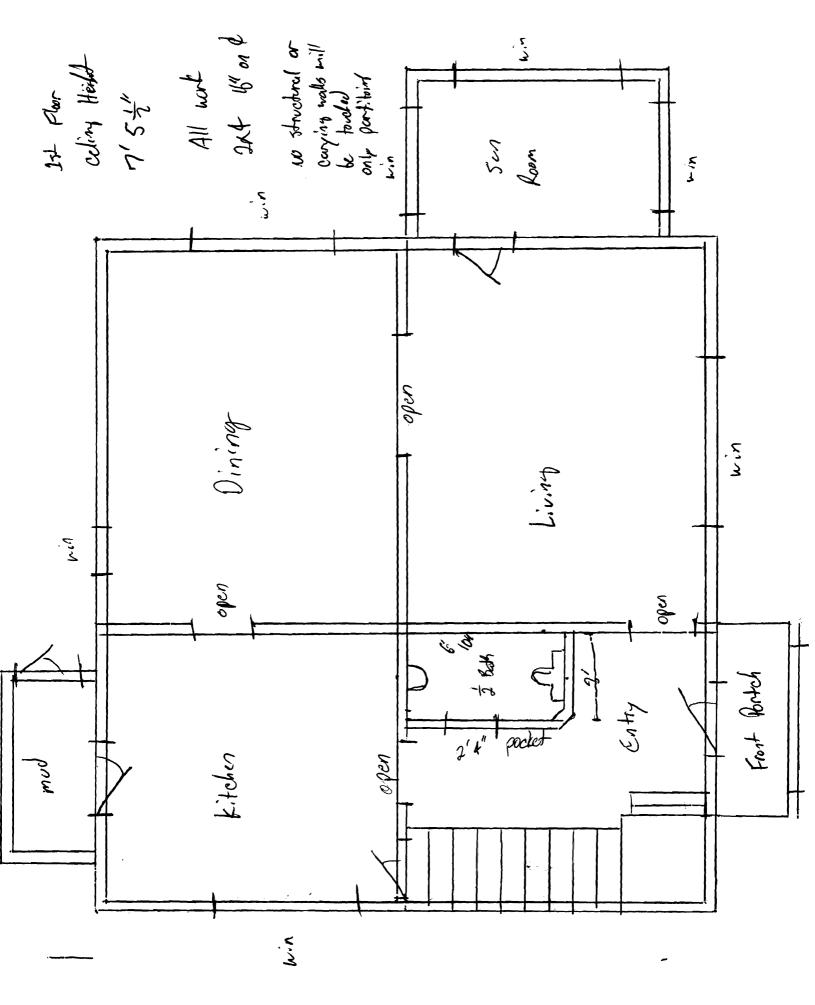

plication approval based upon information provided by applicant. Any deviation from approved plans requires separate review and approval prior to work.                                                                                       |                                |                       |                                 |                       |                |                 |  |  |
| <ol> <li>Separate permits are required for a<br/>Separate plans may need to be sub</li> </ol>                                                                                                                                                      |                                |                       | -                               |                       |                |                 |  |  |





Entry Bath 2×4 16" on &