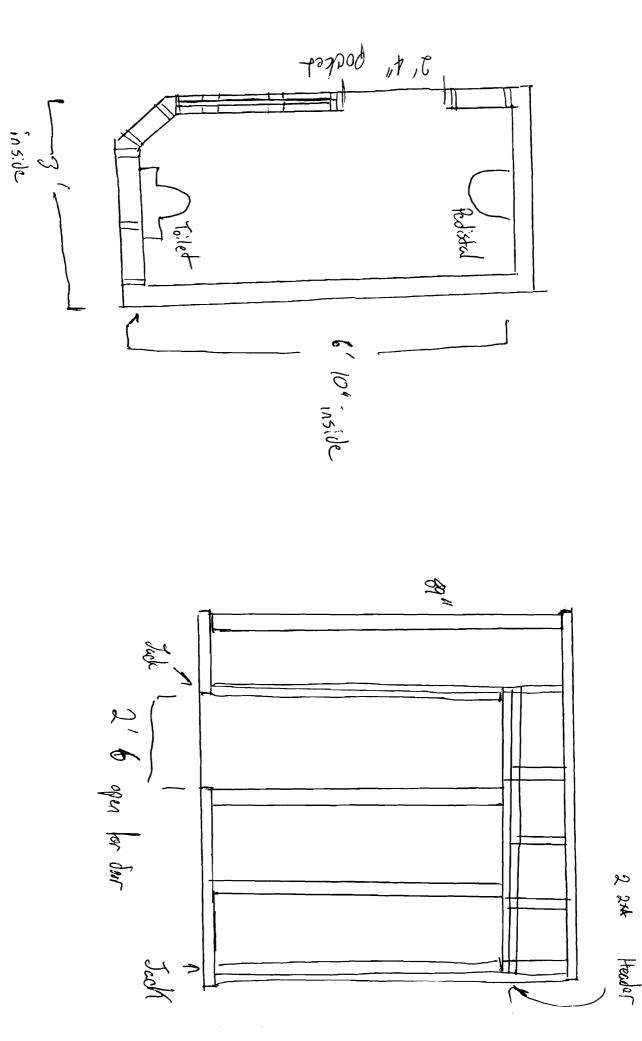

ication approval based upon information provided by applicant. Any deviation from approved plans requires separate review and approval prior to work.                                                                                       |                                |                       |                                 |                       |                |                 |  |  |
| <ol> <li>Separate permits are required for a<br/>Separate plans may need to be sub</li> </ol>                                                                                                                                                      |                                |                       | -                               |                       |                |                 |  |  |





Entry Bath 2×4 16" on &