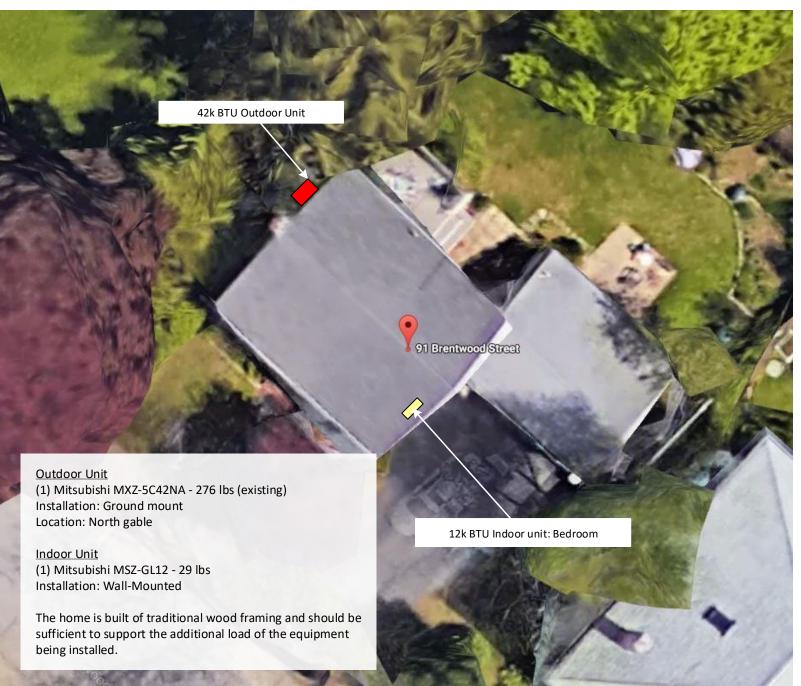

## **ASHP Site Plan**

142 Presumpscot St Portland, ME 04103 (207) 221-6342

Client:

Nick and Louise Callanan

Project Address:

91 Brentwood St. Portland, ME 04103

System Type:

Air Source Heat Pump