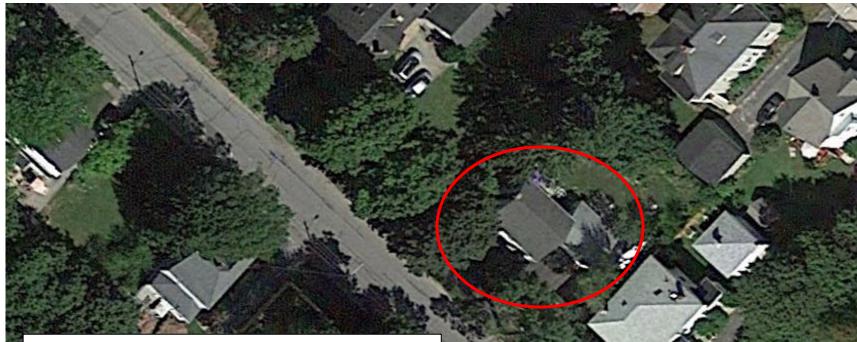

## **ASHP Site Plan**

Air Source Heat Pump System Notes-

Mitsubishi MSZ GL15 ductless heat pump indoor unit – 22 lbs
Mitsubishi MSZ GL06 ductless heat pump indoor unit – 22 lbs
Mitsubishi H2i Multi-Zone Outdoor Condensor Unit – 276 lbs

(MXZ-5C42NAHZ - 42,000 BTU/hr nominal rating)

The home is built of traditional wood framing and is sufficient to support the additional load of the equipment being installed.

Indoor Unit Locations: Wall-mounted GL15 – first floor, south gable end GL06 – second floor, south gable end GL06 – second floor, north gable end GL06 – basement

Outdoor Unit Location: Installed on ground-mounted stand with precast concrete base, north gable end

142 Presumpscot Street Portland, ME 04103 (207) 221-6342

Customer Name:

Nick & Louisa Callahan 91 Brentwood Street Portland, ME 04103

System Type:

Air Source Heat Pump

Designed by:

Date: August 17, 2016

SITE PLAN

BAA

SHEET A01