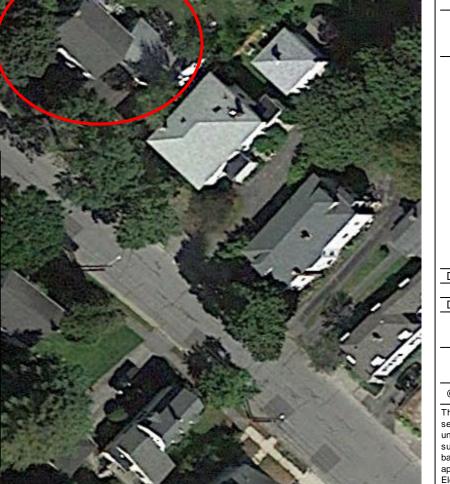

## **ASHP Site Plan**

Air Source Heat Pump System Notes-

Mitsubishi MSZ GL15 ductless heat pump indoor unit – 22 lbs
Mitsubishi MSZ GL06 ductless heat pump indoor unit – 22 lbs
Mitsubishi H2i Multi-Zone Outdoor Condensor Unit – 276 lbs

(MXZ-5C42NAHZ - 42,000 BTU/hr nominal rating)

The home is built of traditional wood framing and is sufficient to support the additional load of the equipment being installed.

Indoor Unit Locations: Wall-mounted GL15 – first floor, south gable end GL06 – second floor, south gable end GL06 – second floor, north gable end GL06 – basement

Outdoor Unit Location: Installed on ground-mounted stand with precast concrete base, north gable end

142 Presumpscot Street Portland, ME 04103 (207) 221-6342

Customer Name:

Nick & Louisa Callahan 91 Brentwood Street Portland, ME 04103

System Type:

Air Source Heat Pump

Designed by:

Date: August 17, 2016

SITE PLAN

BAA

SHEET A01