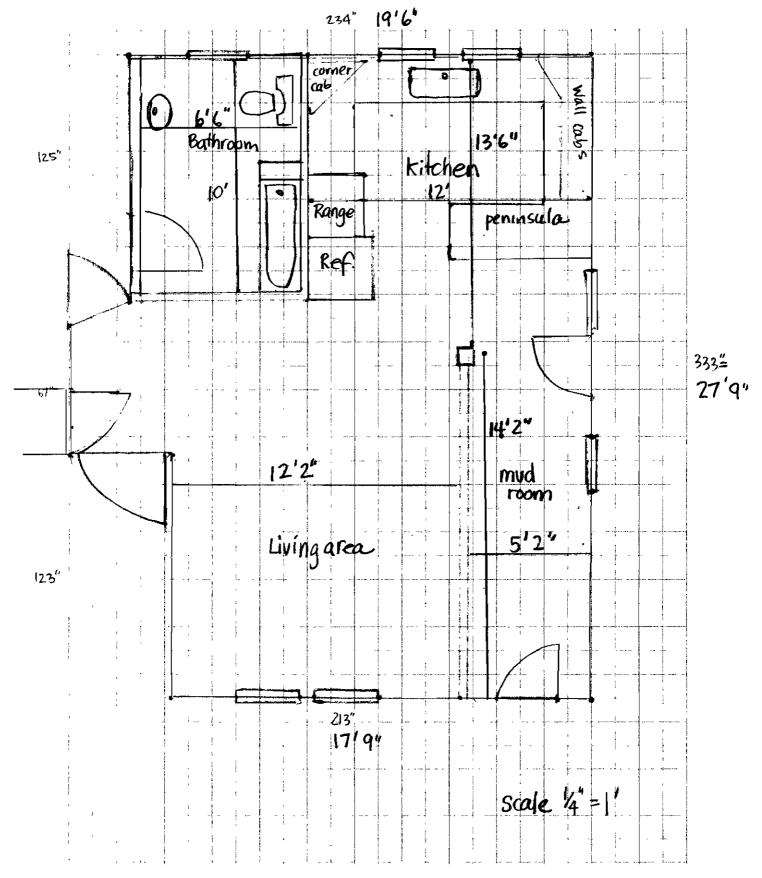

|                                                                                                                                                                                                                                                                                                                                                                                                                                                                                                                                                                                                                                                                                                    |               |                                | ·                        |  |  |  |
|----------------------------------------------------------------------------------------------------------------------------------------------------------------------------------------------------------------------------------------------------------------------------------------------------------------------------------------------------------------------------------------------------------------------------------------------------------------------------------------------------------------------------------------------------------------------------------------------------------------------------------------------------------------------------------------------------|---------------|--------------------------------|--------------------------|--|--|--|
| Location/Address of Construction:   0                                                                                                                                                                                                                                                                                                                                                                                                                                                                                                                                                                                                                                                              | Brentwo       | od St                          |                          |  |  |  |
| Total Square Footage of Proposed Structure/Area                                                                                                                                                                                                                                                                                                                                                                                                                                                                                                                                                                                                                                                    |               | Square Footage of Lot 13500 SF |                          |  |  |  |
| Tax Assessor's Chart, Block & Lot                                                                                                                                                                                                                                                                                                                                                                                                                                                                                                                                                                                                                                                                  | Applicant *   | must be owner, Lessee or Buyer | * Telephone:             |  |  |  |
| Chart# Block# Lot#                                                                                                                                                                                                                                                                                                                                                                                                                                                                                                                                                                                                                                                                                 | Name Mic      | hael & Barbara Stodda          | rd 773 0181 or           |  |  |  |
| 133 E 002001                                                                                                                                                                                                                                                                                                                                                                                                                                                                                                                                                                                                                                                                                       | Address 10    | 1 Brentwood St                 |                          |  |  |  |
|                                                                                                                                                                                                                                                                                                                                                                                                                                                                                                                                                                                                                                                                                                    | City, State & | & Zip Portland ME 0410         | 3 6509715                |  |  |  |
| Lessee/DBA (If Applicable)                                                                                                                                                                                                                                                                                                                                                                                                                                                                                                                                                                                                                                                                         | Owner (if d   | lifferent from Applicant)      | Cost Of Work: \$ 35,000  |  |  |  |
|                                                                                                                                                                                                                                                                                                                                                                                                                                                                                                                                                                                                                                                                                                    | Name          |                                | Work: \$ 33,000          |  |  |  |
|                                                                                                                                                                                                                                                                                                                                                                                                                                                                                                                                                                                                                                                                                                    | Address       |                                | C of O Fee: \$ 310.00    |  |  |  |
|                                                                                                                                                                                                                                                                                                                                                                                                                                                                                                                                                                                                                                                                                                    | City, State & | & Zip                          | Total Fee: \$ aloe 70.00 |  |  |  |
| Current legal use (i.e. single family)  If vacant, what was the previous use?  Proposed Specific use:  Is property part of a subdivision?  Project description: Kitchen + bath renovation (moving interior, non-land bearing wall to enlarge Kitchen + reduce size of bath from full to half size). Replace 6 windows + I door 2×4 studs will be used for non-load bearing walls; 4×10 paralamb beam with contractor's name:  Allen Benube Builders  Address: 160 Benube Lane  City, State & Zip Hollis Center, ME 04042  Telephone: 7275270  Who should we contact when the permit is ready: Baylang Stoddard  Mailing address: 101 Byentwood St Poytland ME 04103  Telephone: 7130181 or 6509715 |               |                                |                          |  |  |  |
| Please submit all of the information outlined on the applicable Checklist. Failure to                                                                                                                                                                                                                                                                                                                                                                                                                                                                                                                                                                                                              |               |                                |                          |  |  |  |

for non-load bearing walls. Post renovation floor plan double jack studs on each end will be used above new kitchen windows.

Printfree.com Office Printables

Original floor plan