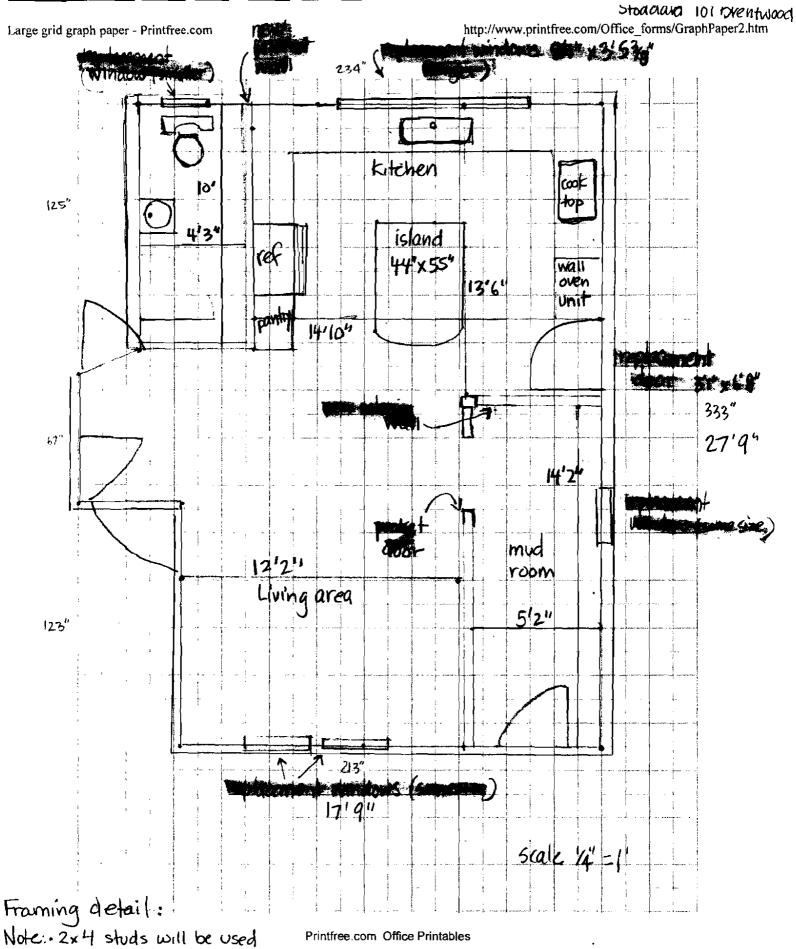

|                                                                                                                                                                                                                                                                                                                                                                                                                                                                                                                                                                                                                                                                                                    |               |                                | ·                        |  |  |  |
|----------------------------------------------------------------------------------------------------------------------------------------------------------------------------------------------------------------------------------------------------------------------------------------------------------------------------------------------------------------------------------------------------------------------------------------------------------------------------------------------------------------------------------------------------------------------------------------------------------------------------------------------------------------------------------------------------|---------------|--------------------------------|--------------------------|--|--|--|
| Location/Address of Construction:   0                                                                                                                                                                                                                                                                                                                                                                                                                                                                                                                                                                                                                                                              | Brentwo       | od St                          |                          |  |  |  |
| Total Square Footage of Proposed Structure/Area                                                                                                                                                                                                                                                                                                                                                                                                                                                                                                                                                                                                                                                    |               | Square Footage of Lot 13500 SF |                          |  |  |  |
| Tax Assessor's Chart, Block & Lot                                                                                                                                                                                                                                                                                                                                                                                                                                                                                                                                                                                                                                                                  | Applicant *   | must be owner, Lessee or Buyer | * Telephone:             |  |  |  |
| Chart# Block# Lot#                                                                                                                                                                                                                                                                                                                                                                                                                                                                                                                                                                                                                                                                                 | Name Mic      | hael & Barbara Stodda          | rd 773 0181 or           |  |  |  |
| 133 E 002001                                                                                                                                                                                                                                                                                                                                                                                                                                                                                                                                                                                                                                                                                       | Address 10    | 1 Brentwood St                 |                          |  |  |  |
|                                                                                                                                                                                                                                                                                                                                                                                                                                                                                                                                                                                                                                                                                                    | City, State & | & Zip Portland ME 0410         | 3 6509715                |  |  |  |
| Lessee/DBA (If Applicable)                                                                                                                                                                                                                                                                                                                                                                                                                                                                                                                                                                                                                                                                         | Owner (if d   | lifferent from Applicant)      | Cost Of Work: \$ 35,000  |  |  |  |
|                                                                                                                                                                                                                                                                                                                                                                                                                                                                                                                                                                                                                                                                                                    | Name          |                                | Work: \$ 33,000          |  |  |  |
|                                                                                                                                                                                                                                                                                                                                                                                                                                                                                                                                                                                                                                                                                                    | Address       |                                | C of O Fee: \$ 310.00    |  |  |  |
|                                                                                                                                                                                                                                                                                                                                                                                                                                                                                                                                                                                                                                                                                                    | City, State & | & Zip                          | Total Fee: \$ aloe 70.00 |  |  |  |
| Current legal use (i.e. single family)  If vacant, what was the previous use?  Proposed Specific use:  Is property part of a subdivision?  Project description: Kitchen + bath renovation (moving interior, non-land bearing wall to enlarge Kitchen + reduce size of bath from full to half size). Replace 6 windows + I door 2×4 studs will be used for non-load bearing walls; 4×10 paralamb beam with contractor's name:  Allen Benube Builders  Address: 160 Benube Lane  City, State & Zip Hollis Center, ME 04042  Telephone: 7275270  Who should we contact when the permit is ready: Baylang Stoddard  Mailing address: 101 Byentwood St Poytland ME 04103  Telephone: 7130181 or 6509715 |               |                                |                          |  |  |  |
| Please submit all of the information outlined on the applicable Checklist. Failure to                                                                                                                                                                                                                                                                                                                                                                                                                                                                                                                                                                                                              |               |                                |                          |  |  |  |

for non-load bearing walls. Post renovation floor plan double jack studs on each end will be used above new kitchen windows.

Printfree.com Office Printables

Original floor plan